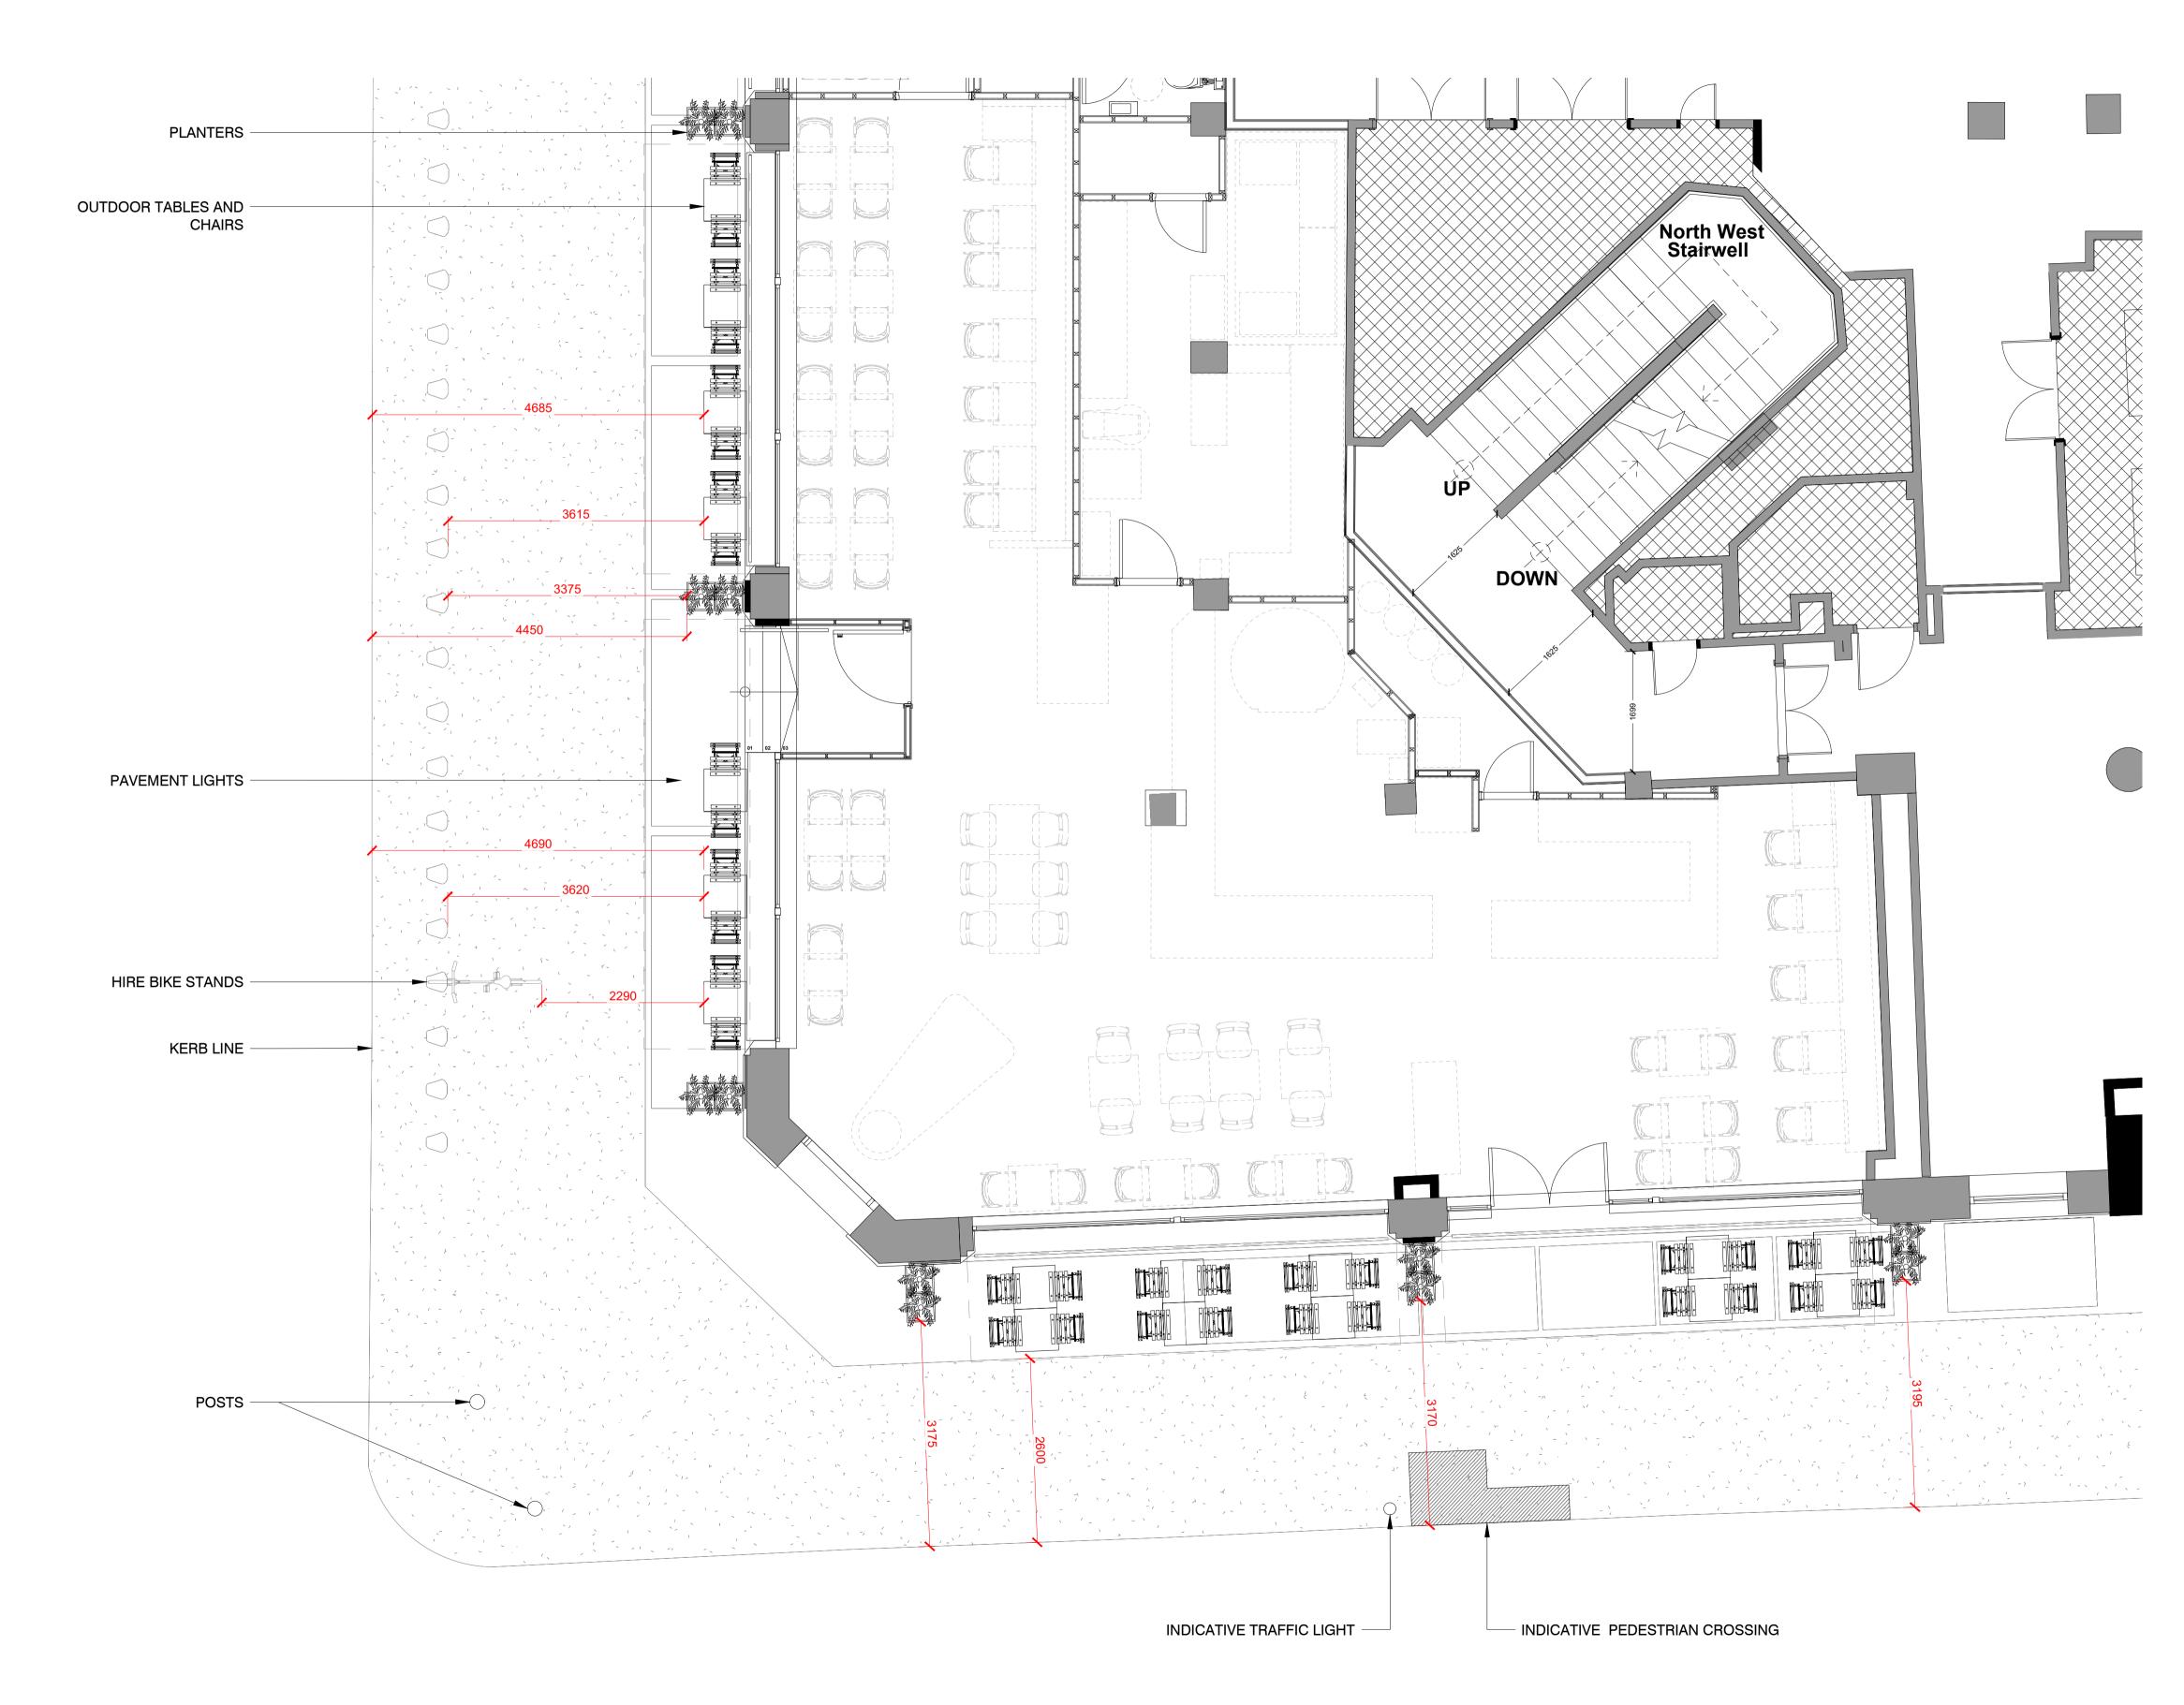

## PIZZA PILGRIMS, EUSTON HOUSE, PROPOSED EXTERNAL PLAN

## TOTAL OUTDOOR COVERS: 34

ON FROM OTHER PROFESS

PHILIP WATTS DESIGN CANNOT ACCEPT RESPONSIBILITY FOR THE INTEGRITY AND ACCURACY OF SUCH INFORMATION

IF IN DOUBT ASK

| ADDITIONAL<br>A SEATING AD<br>EVERSHOLT ST                                             | DED ON<br>ELEVATION | 14.03. |                       |
|----------------------------------------------------------------------------------------|---------------------|--------|-----------------------|
| REV DESCR                                                                              | RIPTION             | DATE   | E NAME                |
| PIZZA PİLGRİMS                                                                         |                     |        |                       |
| CLIENT ADDRESS<br>PIZZA PILGRIMS PIZZA BASE,<br>3 KINGLY STREET,<br>LONDON,<br>W1B 5PD |                     |        |                       |
| Shop Name<br>EUSTON HOUSE                                                              |                     |        |                       |
| Title<br>PROPOSED EXTERNAL PLAN                                                        |                     |        |                       |
| Site Address<br>EUSTON HOUSE,<br>24 EVERSHOLT STREET,<br>LONDON,<br>NW1 1AD            |                     |        |                       |
| Gross FOH Area<br>000 m <sup>2</sup>                                                   | Gross BOH A<br>000  |        | m <sup>2</sup>        |
| Drawing No.<br>PWD_055_15_02                                                           |                     |        | Rev.<br><b>A</b>      |
| Date<br>01.11.23                                                                       | Status<br>FOR APPRO | VAL    | Drawn by<br><b>DS</b> |
| Scale 0 500 1000 1500 2000 2500mm @ A1<br>SCALE 1:50                                   |                     |        |                       |
| 1                                                                                      |                     |        |                       |