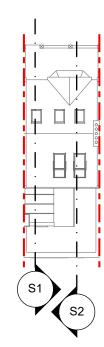

Date

JN Mar. 24 Planning

0 2 4 6 8 10r

2 Attic Plan
Scale 1:100 @ A3

Roof Plan
Scale 1:100 @ A3

| CONSTRUCTION NOTE:  DO NOT SCALE FROM THIS DRAWING.                                                                                     | Project 15 Heath Hurst Road, NW3 2RU |               |              |               |     | Dwg Title Proposed Plans 2 |      |      |                          |  |  |  |  |
|-----------------------------------------------------------------------------------------------------------------------------------------|--------------------------------------|---------------|--------------|---------------|-----|----------------------------|------|------|--------------------------|--|--|--|--|
|                                                                                                                                         |                                      | Sarah Stolarz |              |               |     | Scale 1:100@A3             |      |      | Dwg No. 134 -GA-14 Rev A |  |  |  |  |
| LEGALLY BINDING CONTRACT.  DO NOT REPRODUCE ANY PART OF THIS DRAWING                                                                    | Created                              |               |              | Current Stage | Rev | Drwn                       | Chkd | Date | Comment                  |  |  |  |  |
| WITHOUT PRIOR WRITTEN CONSENT. THIS DRAWING WITHOUT PRIOR WRITTEN CONSENT. THIS DRAWING REMAINS THE COPYRIGHT OF PARALLEL ARCHITECTURE. | Drawn                                | JN            | Date Mar. 24 | Planning      |     |                            |      |      |                          |  |  |  |  |