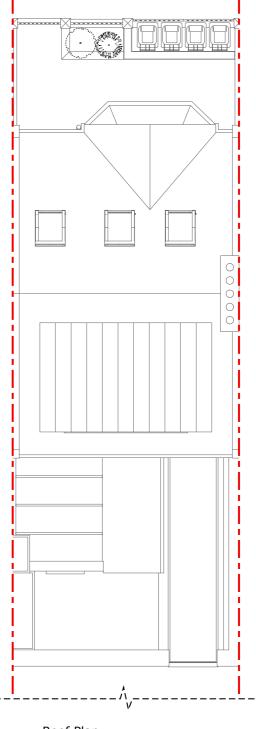

Date

JN Mar. 24 Planning

0 2 4 6 8 10r

2 Attic Plan
Scale 1:100 @ A3

Roof Plan
Scale 1:100 @ A3

| CONSTRUCTION NOTE:  DO NOT SCALE FROM THIS DRAWING.                                                                                     | Project 15 Heath Hurst Road, NW3 2RU |               |              |               |     | Dwg Title Proposed Plans 2 |      |      |                          |  |  |  |  |
|-----------------------------------------------------------------------------------------------------------------------------------------|--------------------------------------|---------------|--------------|---------------|-----|----------------------------|------|------|--------------------------|--|--|--|--|
|                                                                                                                                         |                                      | Sarah Stolarz |              |               |     | Scale 1:100@A3             |      |      | Dwg No. 134 -GA-14 Rev A |  |  |  |  |
| LEGALLY BINDING CONTRACT.  DO NOT REPRODUCE ANY PART OF THIS DRAWING                                                                    | Created                              |               |              | Current Stage | Rev | Drwn                       | Chkd | Date | Comment                  |  |  |  |  |
| WITHOUT PRIOR WRITTEN CONSENT. THIS DRAWING WITHOUT PRIOR WRITTEN CONSENT. THIS DRAWING REMAINS THE COPYRIGHT OF PARALLEL ARCHITECTURE. | Drawn                                | JN            | Date Mar. 24 | Planning      |     |                            |      |      |                          |  |  |  |  |