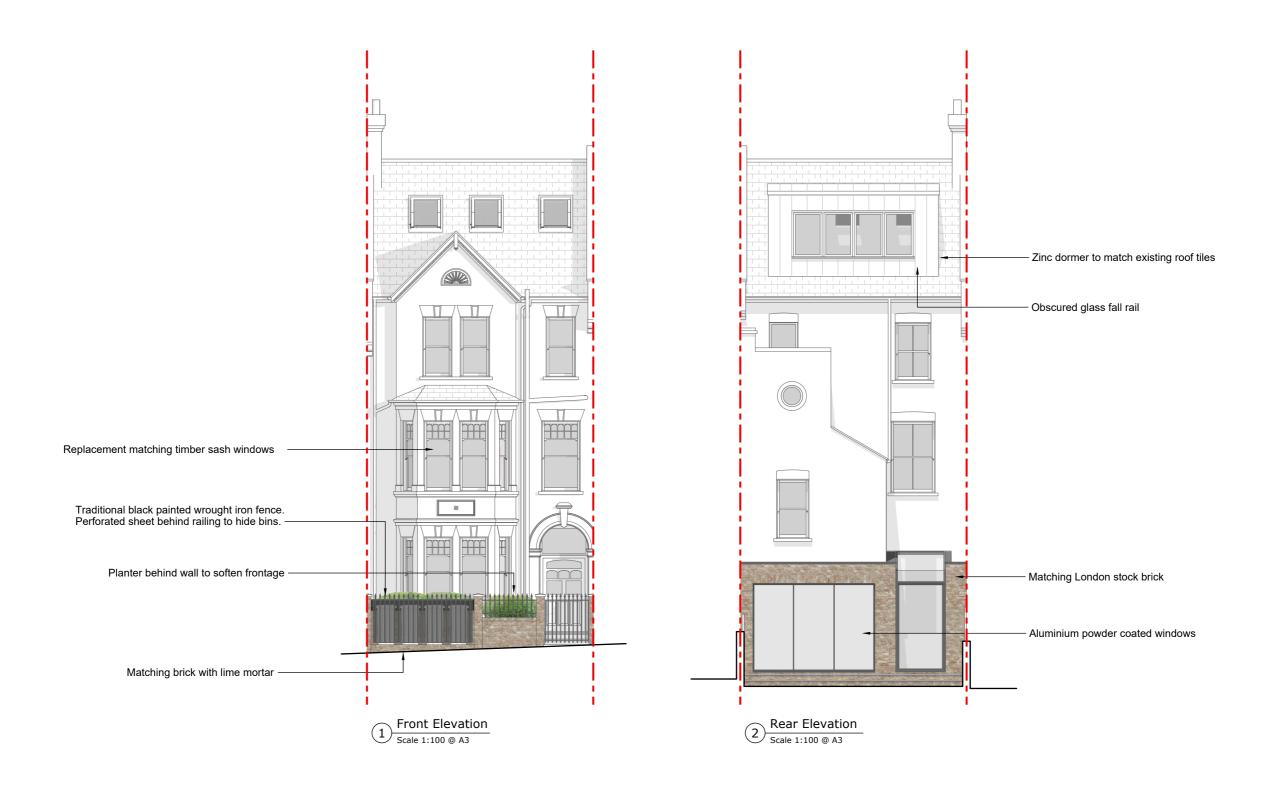

2 4 6 8 1

|  | CONSTRUCTION NOTE:  DO NOT SCALE FROM THIS DRAWING.                                     | Project              | roject 15 Heath Hurst Road, NW3 2RU |         |               |     |      | Dwg Title Proposed Elevations |                            |            |  |  |  |  |  |  |
|--|-----------------------------------------------------------------------------------------|----------------------|-------------------------------------|---------|---------------|-----|------|-------------------------------|----------------------------|------------|--|--|--|--|--|--|
|  | DO NOT USE ANY AREAS INDICATED FOR EITHER VALUATION, PURCHASE SALE OR ANY OTHER FORM OF | Client Sarah Stolarz |                                     |         |               |     |      | 100                           | 3 Dwg No. 134 -GA-17 Rev A |            |  |  |  |  |  |  |
|  | DO NOT REPRODUCE ANY PART OF THIS DRAWING                                               | Created              |                                     |         | Current Stage | Rev | Drwn | Chkd                          | Date                       | te Comment |  |  |  |  |  |  |
|  |                                                                                         | Drawn                | JN                                  | Mar. 24 | Planning      |     |      |                               |                            |            |  |  |  |  |  |  |