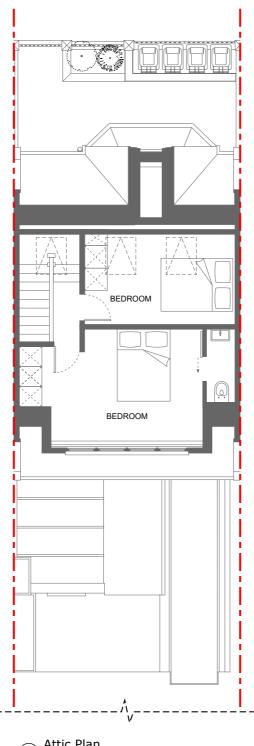

Date

JN Mar. 24 Planning

0 2 4 6 8 10r

2 Attic Plan
Scale 1:100 @ A3

Roof Plan
Scale 1:100 @ A3

| CONSTRUCTION NOTE:  DO NOT SCALE FROM THIS DRAWING.                                                                                     | Project 15 Heath Hurst Road, NW3 2RU |               |              |               |     | Dwg Title Proposed Plans 2 |      |      |                          |  |  |  |  |
|-----------------------------------------------------------------------------------------------------------------------------------------|--------------------------------------|---------------|--------------|---------------|-----|----------------------------|------|------|--------------------------|--|--|--|--|
|                                                                                                                                         |                                      | Sarah Stolarz |              |               |     | Scale 1:100@A3             |      |      | Dwg No. 134 -GA-14 Rev A |  |  |  |  |
| LEGALLY BINDING CONTRACT.  DO NOT REPRODUCE ANY PART OF THIS DRAWING                                                                    | Created                              |               |              | Current Stage | Rev | Drwn                       | Chkd | Date | Comment                  |  |  |  |  |
| WITHOUT PRIOR WRITTEN CONSENT. THIS DRAWING WITHOUT PRIOR WRITTEN CONSENT. THIS DRAWING REMAINS THE COPYRIGHT OF PARALLEL ARCHITECTURE. | Drawn                                | JN            | Date Mar. 24 | Planning      |     |                            |      |      |                          |  |  |  |  |