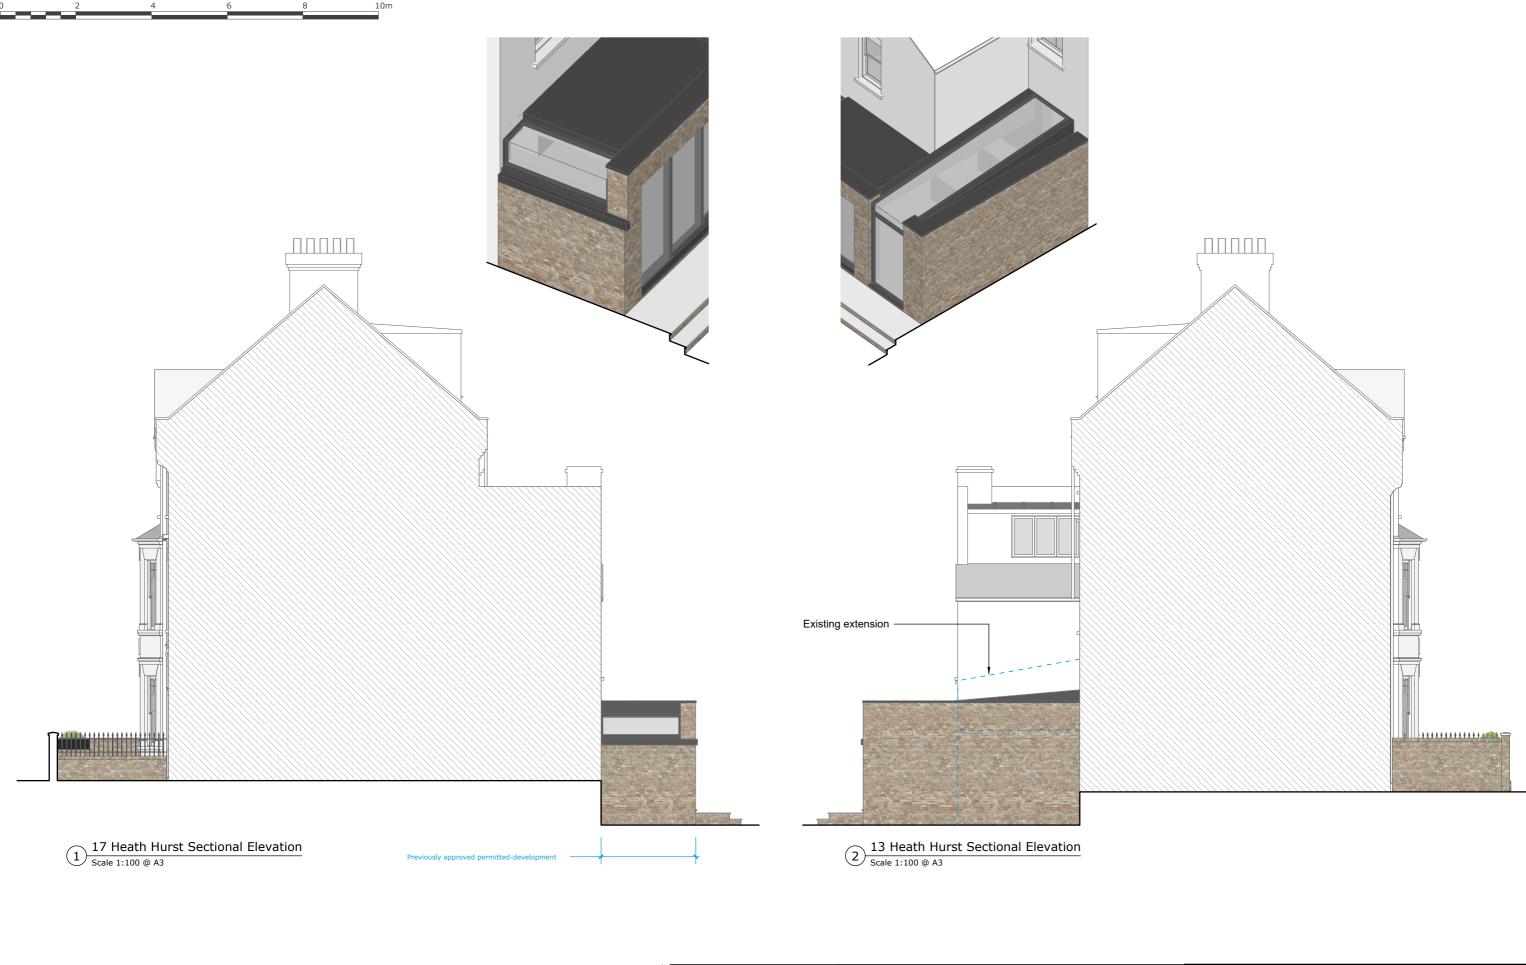

|  | CONSTRUCTION NOTE:  DO NOT SCALE FROM THIS DRAWING.                                                                                                              | Project | 15 H                 | eath Hurst Ro | oad, NW3 2RU  | Dwg | Title | Prop | ose  | ed Neighbouring Section/Elevations |
|--|------------------------------------------------------------------------------------------------------------------------------------------------------------------|---------|----------------------|---------------|---------------|-----|-------|------|------|------------------------------------|
|  | DO NOT USE ANY AREAS INDICATED FOR EITHER VALUATION, PURCHASE SALE OR ANY OTHER FORM OF                                                                          | Client  | Client Sarah Stolarz |               |               |     |       |      | @A3  | 134 -GA-18 Rev A                   |
|  | LEGALLY BINDING CONTRACT.  DO NOT REPRODUCE ANY PART OF THIS DRAWING WITHOUT PRIOR WRITTEN CONSENT. THIS DRAWING REMAINS THE COPYRIGHT OF PARALLEL ARCHITECTURE. | Created |                      |               | Current Stage | Rev | Drwn  | Chkd | Date | te Comment                         |
|  |                                                                                                                                                                  | Drawn   | JN                   | Mar. 24       | Planning      |     |       |      |      |                                    |