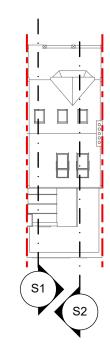

Date

JN Mar. 24 Planning

0 2 4 6 8 10r

2 Attic Plan
Scale 1:100 @ A3

Roof Plan
Scale 1:100 @ A3

| CONSTRUCTION NOTE:  DO NOT SCALE FROM THIS DRAWING.                                                                                     | Project 15 Heath Hurst Road, NW3 2RU |               |              |               |     | Dwg Title Proposed Plans 2 |      |      |                          |  |  |  |  |
|-----------------------------------------------------------------------------------------------------------------------------------------|--------------------------------------|---------------|--------------|---------------|-----|----------------------------|------|------|--------------------------|--|--|--|--|
|                                                                                                                                         |                                      | Sarah Stolarz |              |               |     | Scale 1:100@A3             |      |      | Dwg No. 134 -GA-14 Rev A |  |  |  |  |
| LEGALLY BINDING CONTRACT.  DO NOT REPRODUCE ANY PART OF THIS DRAWING                                                                    | Created                              |               |              | Current Stage | Rev | Drwn                       | Chkd | Date | Comment                  |  |  |  |  |
| WITHOUT PRIOR WRITTEN CONSENT. THIS DRAWING WITHOUT PRIOR WRITTEN CONSENT. THIS DRAWING REMAINS THE COPYRIGHT OF PARALLEL ARCHITECTURE. | Drawn                                | JN            | Date Mar. 24 | Planning      |     |                            |      |      |                          |  |  |  |  |