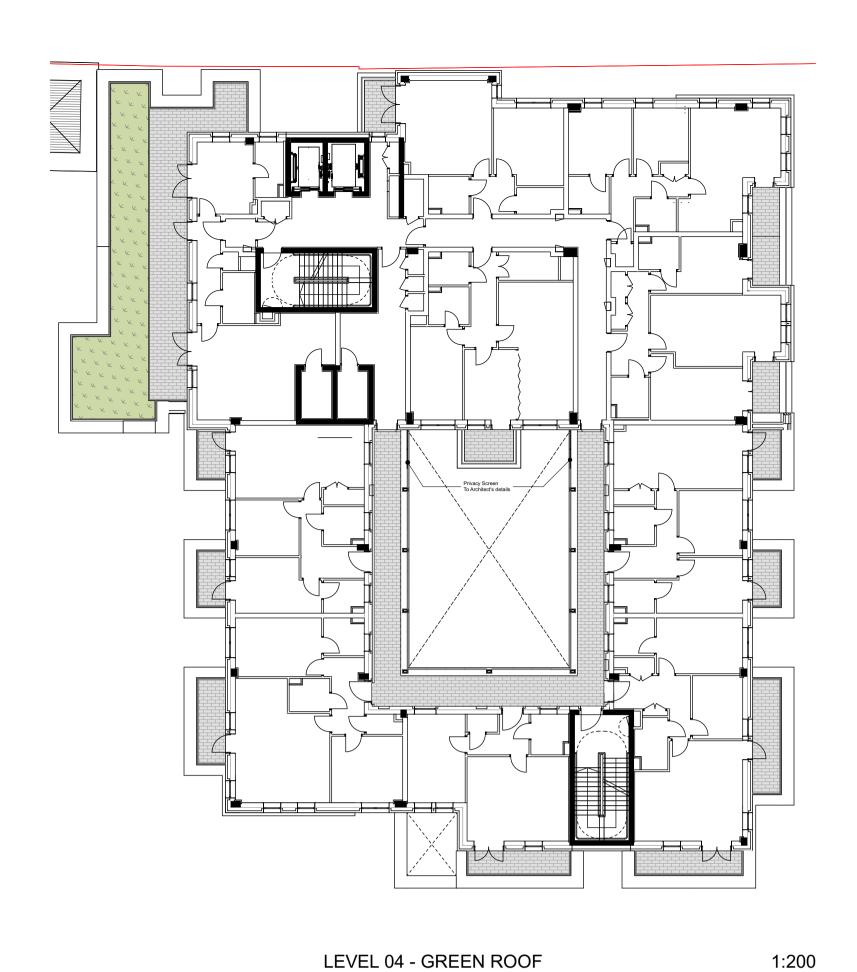

LEVEL 05 - ROOF TERRACE

1:200

1:200 LEVEL 08 - ROOF PLANT

Landscape GA Key Concrete Paving Type 1
Permeable Concrete Paving (80mm)
Blanc (40%), mid grey (20%), sandstone (40%) Concrete Paving Type 2
Permeable Concrete Paving (80mm)
Mid Grey Concrete Paving Type 3
Textured Flag Paving (65mm)
Natural, 400 x 400mm Concrete Paving Type 4
Permeable Concrete Paving (80mm), Sandstone
White/ grey gravel in 200mm gaps in between pavers Porcelain Decking (20mm) **Balcony Paving**Permeable Paving (60mm) Sandstone
Refer to Architects Drawing Package for full extent Stepping Paving Block Paving (80mm) Sandstone, 300 x 300mm Wall Type 3
Boundary walls to balconies and terrace boundaries with railing Refer to Architects detail Play Boulders Metal Pergola Litter Bin Screening Panel
To Architect's details **Biodiverse Green Roof Artificial Grass** To play areas on Level 05 Shrub & Perennial Planting in raised steel planters **Hedge Planting** 