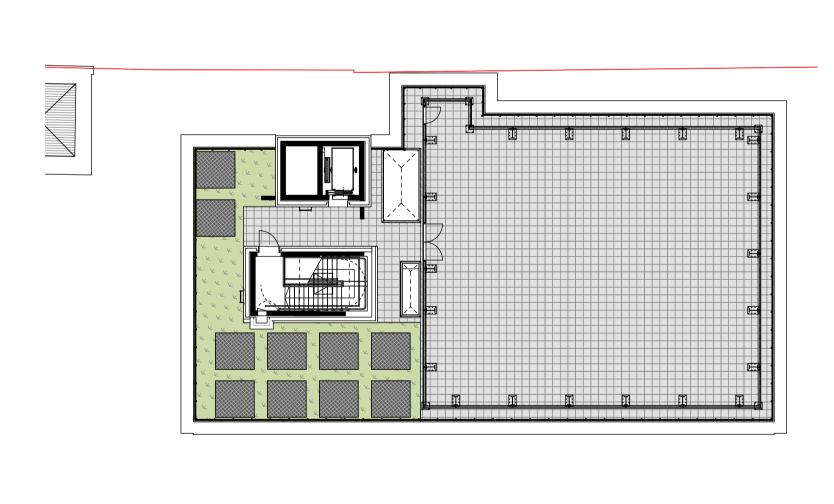

LEVEL 05 - ROOF TERRACE

1:200

1:200 LEVEL 08 - ROOF PLANT

Landscape GA Key Concrete Paving Type 1
Permeable Concrete Paving (80mm)
Blanc (40%), mid grey (20%), sandstone (40%) Concrete Paving Type 2
Permeable Concrete Paving (80mm)
Mid Grey Concrete Paving Type 3
Textured Flag Paving (65mm)
Natural, 400 x 400mm Concrete Paving Type 4
Permeable Concrete Paving (80mm), Sandstone
White/ grey gravel in 200mm gaps in between pavers Porcelain Decking (20mm) **Balcony Paving**Permeable Paving (60mm) Sandstone
Refer to Architects Drawing Package for full extent Stepping Paving Block Paving (80mm) Sandstone, 300 x 300mm Wall Type 3
Boundary walls to balconies and terrace boundaries with railing Refer to Architects detail Play Boulders Metal Pergola Litter Bin Screening Panel
To Architect's details **Biodiverse Green Roof Artificial Grass** To play areas on Level 05 Shrub & Perennial Planting in raised steel planters **Hedge Planting** 