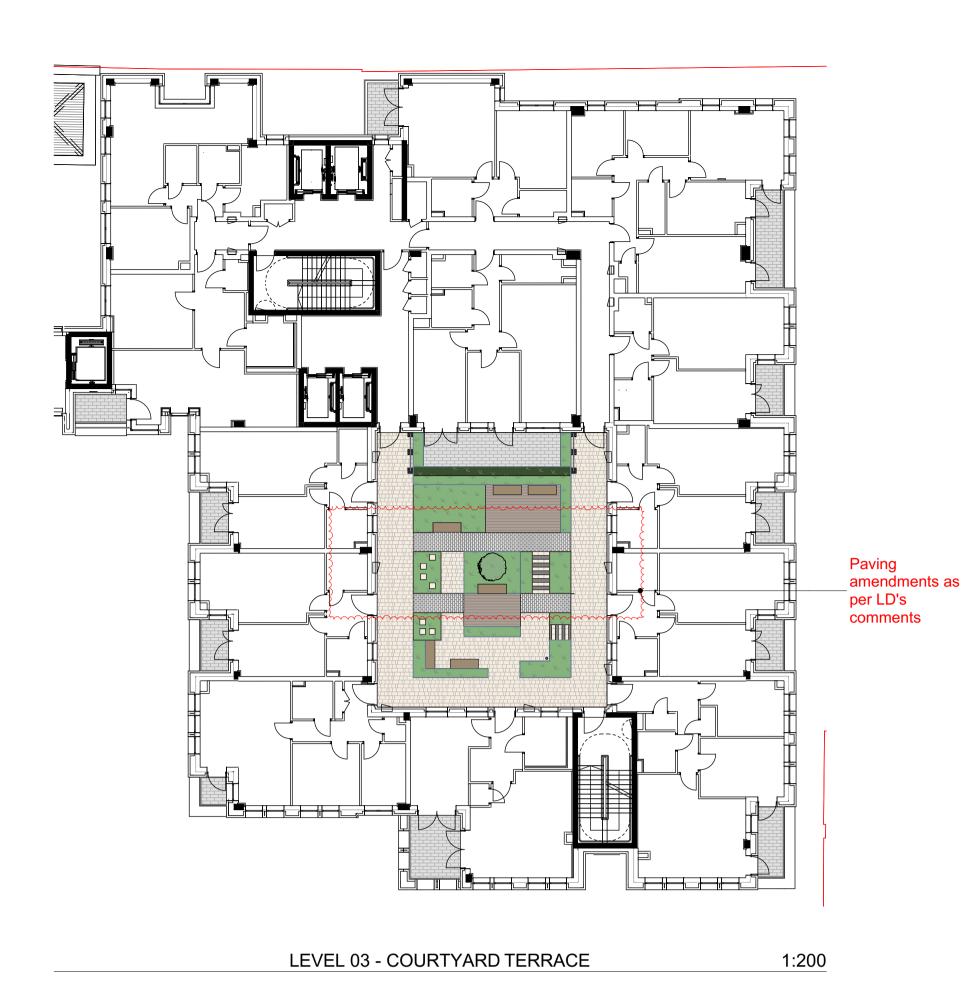

LEVEL 05 - ROOF TERRACE

1:200

1:200 LEVEL 08 - ROOF PLANT

Landscape GA Key Concrete Paving Type 1
Permeable Concrete Paving (80mm)
Blanc (40%), mid grey (20%), sandstone (40%) Concrete Paving Type 2
Permeable Concrete Paving (80mm)
Mid Grey Concrete Paving Type 3
Textured Flag Paving (65mm)
Natural, 400 x 400mm Concrete Paving Type 4
Permeable Concrete Paving (80mm), Sandstone
White/ grey gravel in 200mm gaps in between pavers Porcelain Decking (20mm) **Balcony Paving**Permeable Paving (60mm) Sandstone
Refer to Architects Drawing Package for full extent Stepping Paving Block Paving (80mm) Sandstone, 300 x 300mm Wall Type 3
Boundary walls to balconies and terrace boundaries with railing Refer to Architects detail Play Boulders Metal Pergola Litter Bin Screening Panel
To Architect's details **Biodiverse Green Roof Artificial Grass** To play areas on Level 05 Shrub & Perennial Planting in raised steel planters **Hedge Planting** 