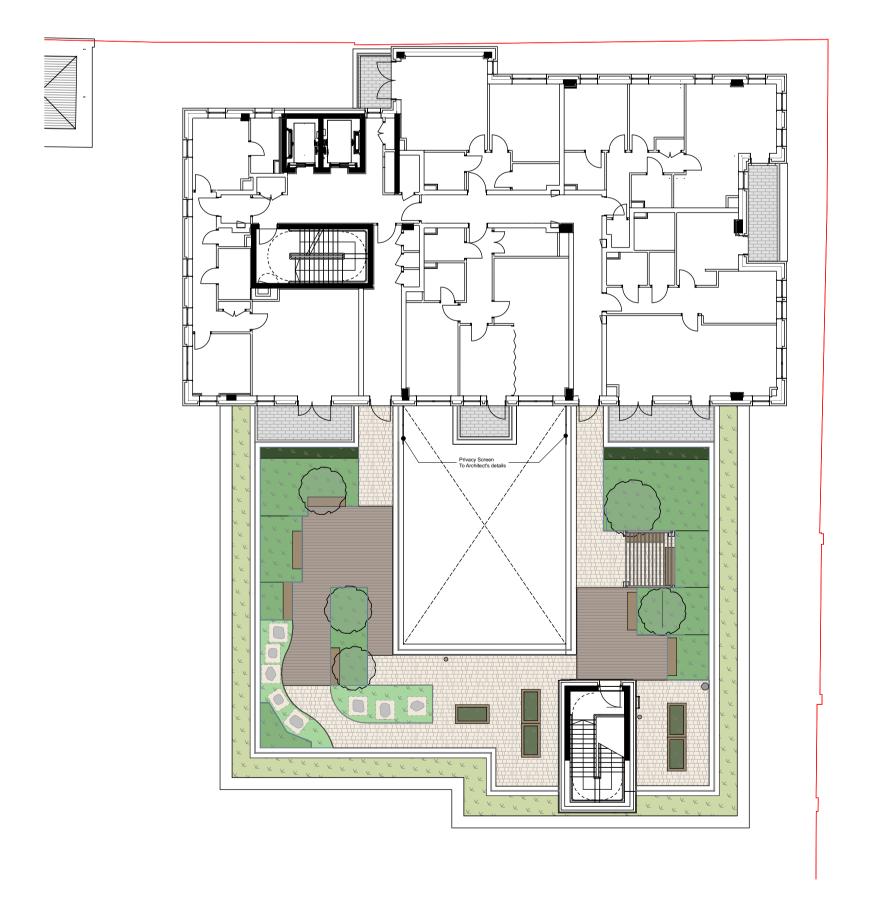

LEVEL 05 - ROOF TERRACE

1:200

1:200 LEVEL 08 - ROOF PLANT

Landscape GA Key Concrete Paving Type 1
Permeable Concrete Paving (80mm)
Blanc (40%), mid grey (20%), sandstone (40%) Concrete Paving Type 2
Permeable Concrete Paving (80mm)
Mid Grey Concrete Paving Type 3
Textured Flag Paving (65mm)
Natural, 400 x 400mm Concrete Paving Type 4
Permeable Concrete Paving (80mm), Sandstone
White/ grey gravel in 200mm gaps in between pavers Porcelain Decking (20mm) **Balcony Paving**Permeable Paving (60mm) Sandstone
Refer to Architects Drawing Package for full extent Stepping Paving Block Paving (80mm) Sandstone, 300 x 300mm Wall Type 3
Boundary walls to balconies and terrace boundaries with railing Refer to Architects detail Play Boulders Metal Pergola Litter Bin Screening Panel
To Architect's details **Biodiverse Green Roof Artificial Grass** To play areas on Level 05 Shrub & Perennial Planting in raised steel planters **Hedge Planting** 