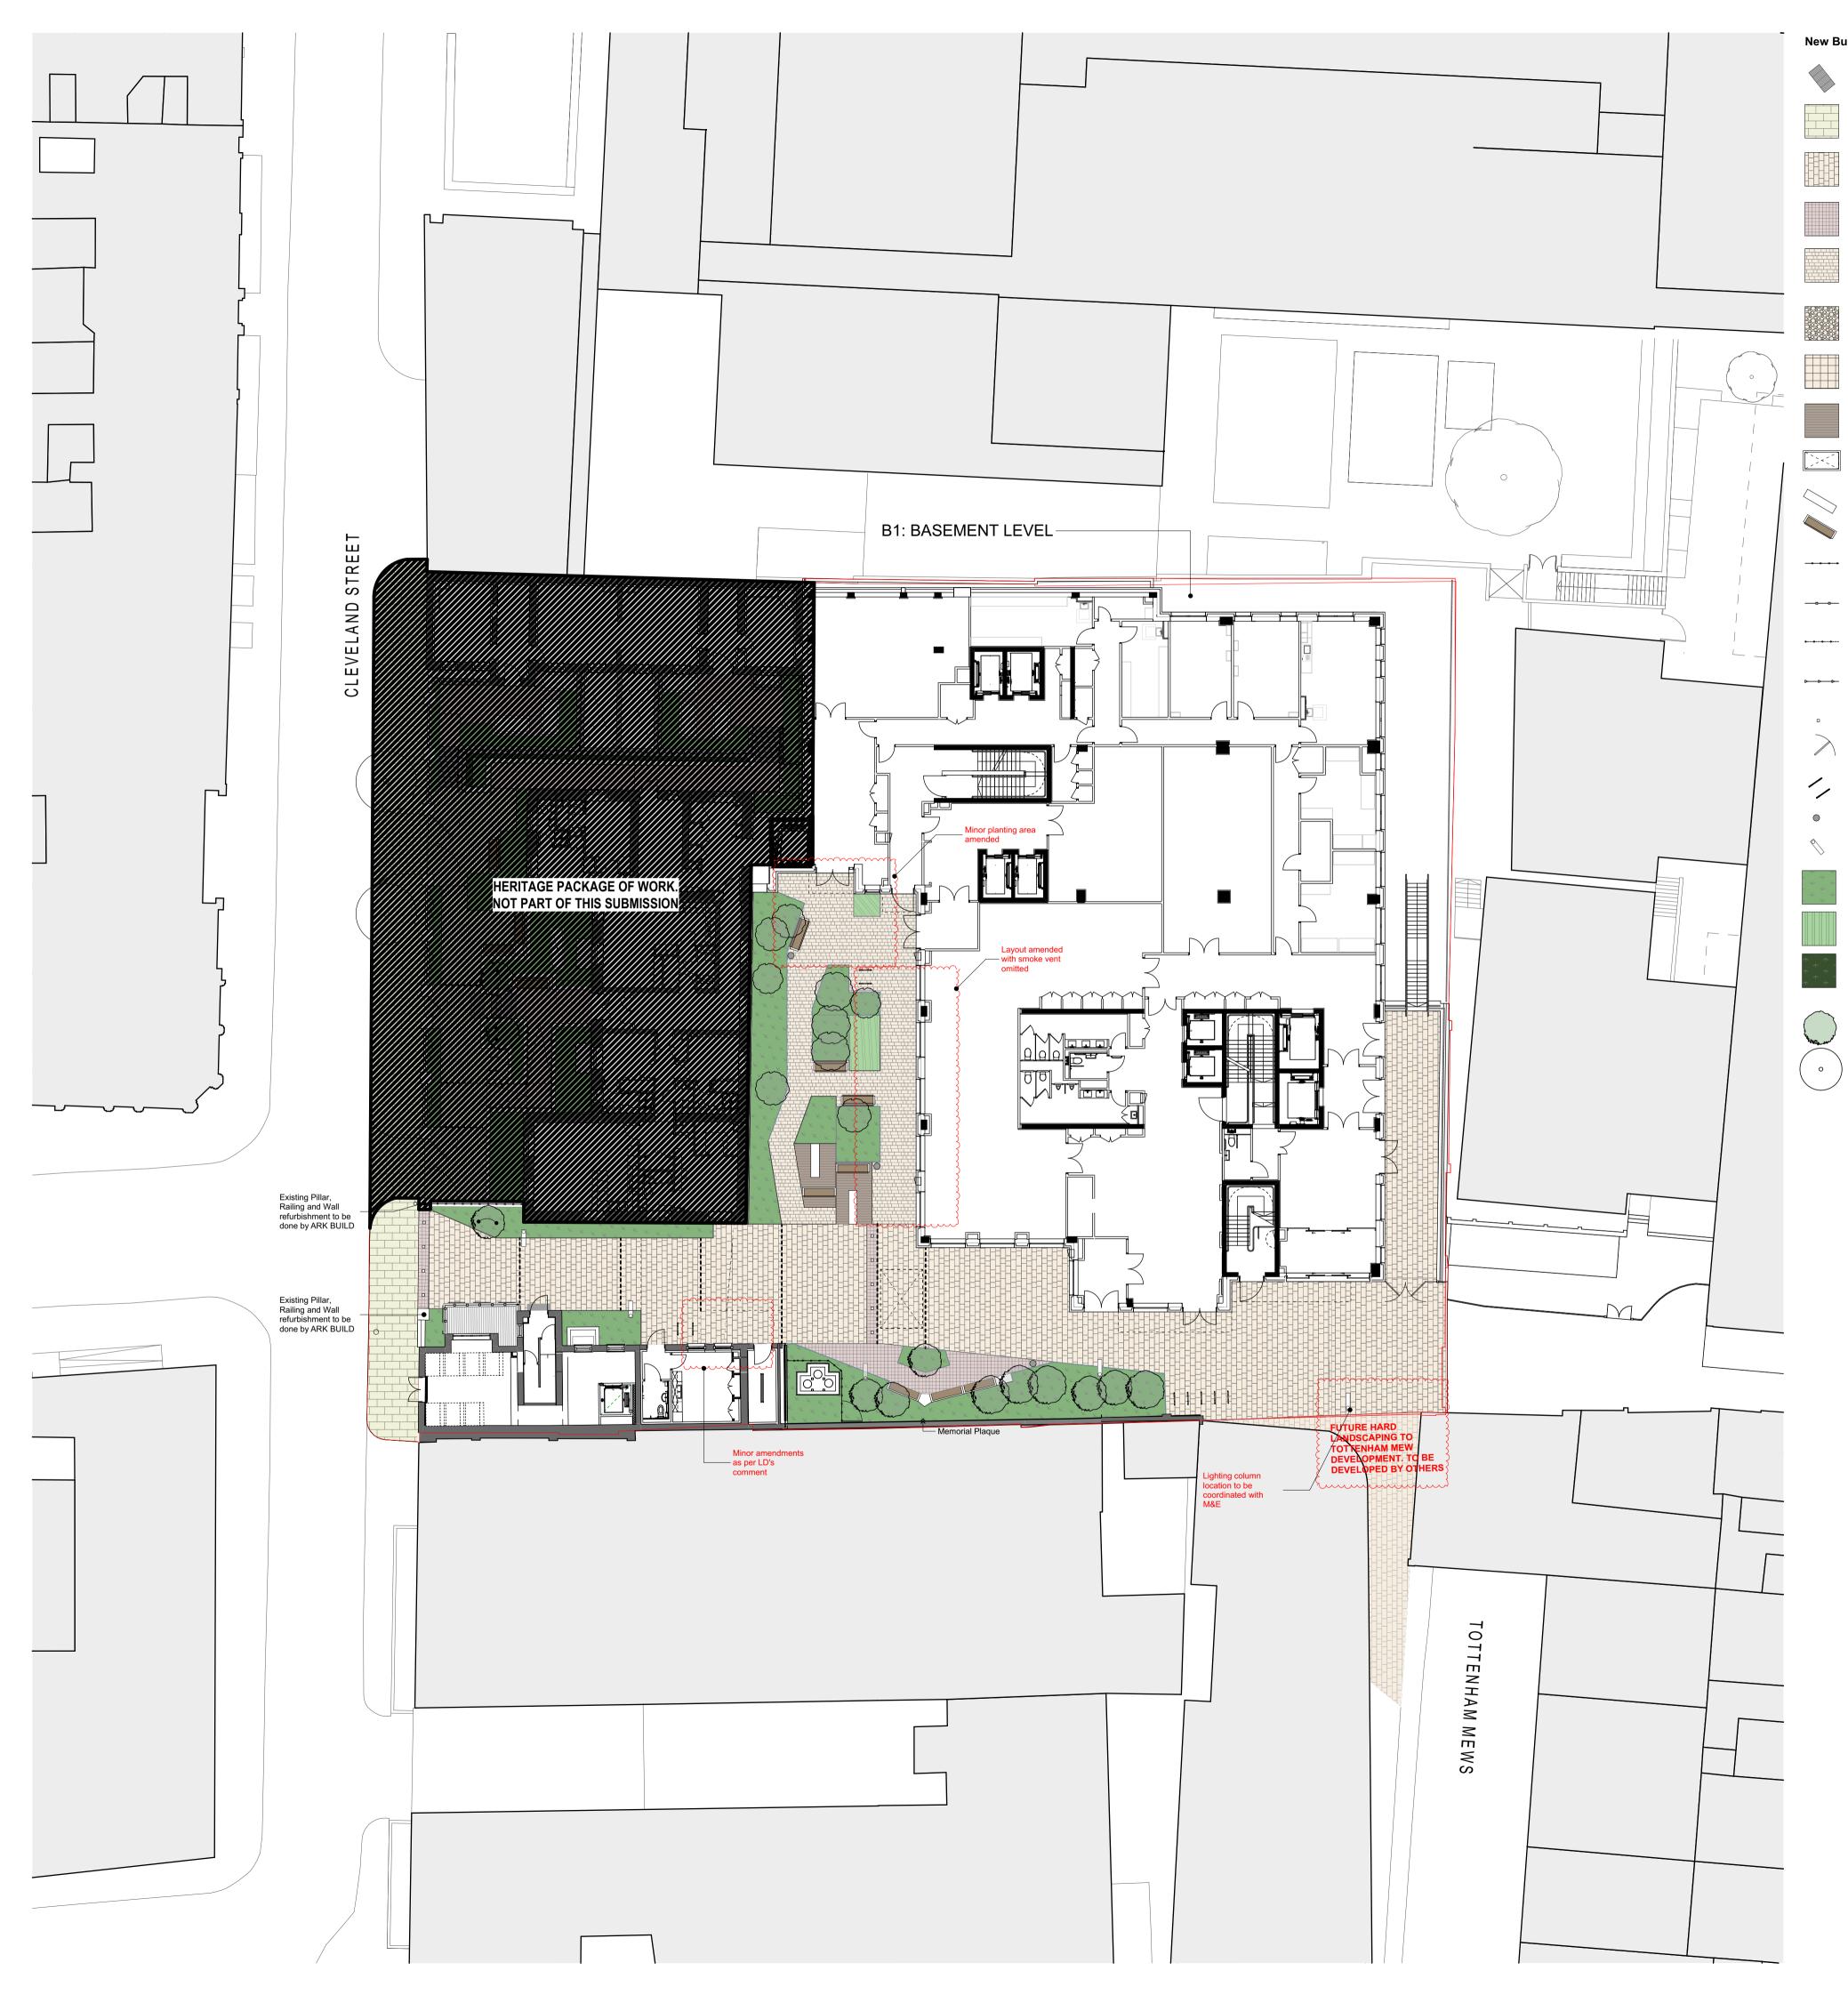

## New Build Landscape GA Key

**Stone Paving Type 3** Granite Tactile Paving (50mm) Stone Paving Type 5

Slab Paving (Existing)

**Stone Paving Type 6** Yorkstone Paving (50mm) 300 x random length 300-600mm

**Stone Paving Type 7** Block Paving (50mm) 200 x 200 mm

**Stone Paving Type 8** Yorkstone Paving (50mm) 200 x random length 200-400mm

Gravel Gravel Dressing surface

**Concrete Paving Type 1A** Concrete Flag Paving (50mm) Buff Colour

**Decking** Composite Decking (22mm) Deep brown or Charcola

Lightwells/ Vents

Bench Concrete base with / without timber seat

Boundary Type 1 Existing railings to be refurbished insitu .

Boundary Type 1a & 1b
Proposed railing, style to match existing.

Boundary Type 2 & 2B Hand Rail to all steps and ramps

Boundary Type 3 Railing to MRI Suite. 1.8m high Bollard

Gates

Cycle Parking 2no. spaces per stand

Litter Bin Lighting Column

Shrub & Perennial Planting

Grass & Perennial Planting

Hedge Planting

Notes

Check all dimensions on site. Do not scale from this drawing Report any discrepancies and omissions to HLM Architects This Drawing is Copyright ©

Revisions Project

## NB LANDSCAPE GA PLAN -**GROUND FLOOR**

| Drawing No.              |         | Revision |
|--------------------------|---------|----------|
| BPD-HLM-NB-ZZ-DR-L-00001 |         | C02      |
| Scale @ A1               | Drawn   |          |
| 1:200                    | HV      |          |
| Date                     | Checked |          |
| 12/02/2021               | HLM     |          |
|                          |         |          |