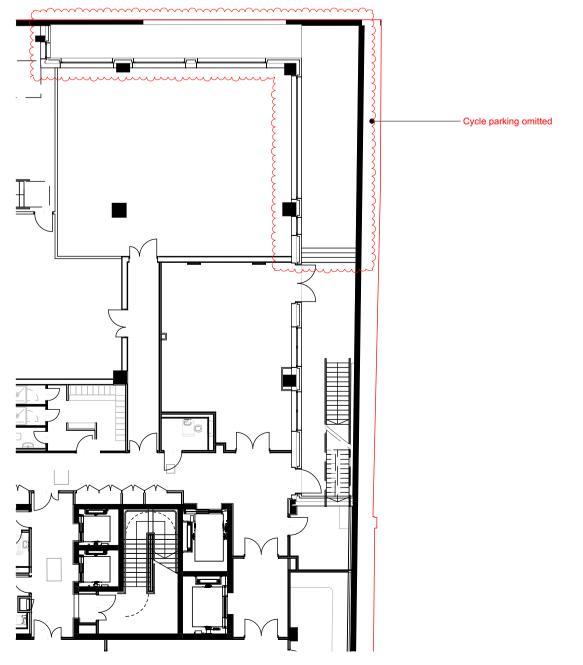

Boundary Type 2 & 2B Hand Rail to all steps and ramps

Boundary Type 3 Railing to MRI Suite. 1.8m high Bollard

Gates

Cycle Parking 2no. spaces per stand

Litter Bin Lighting Column

Shrub & Perennial Planting