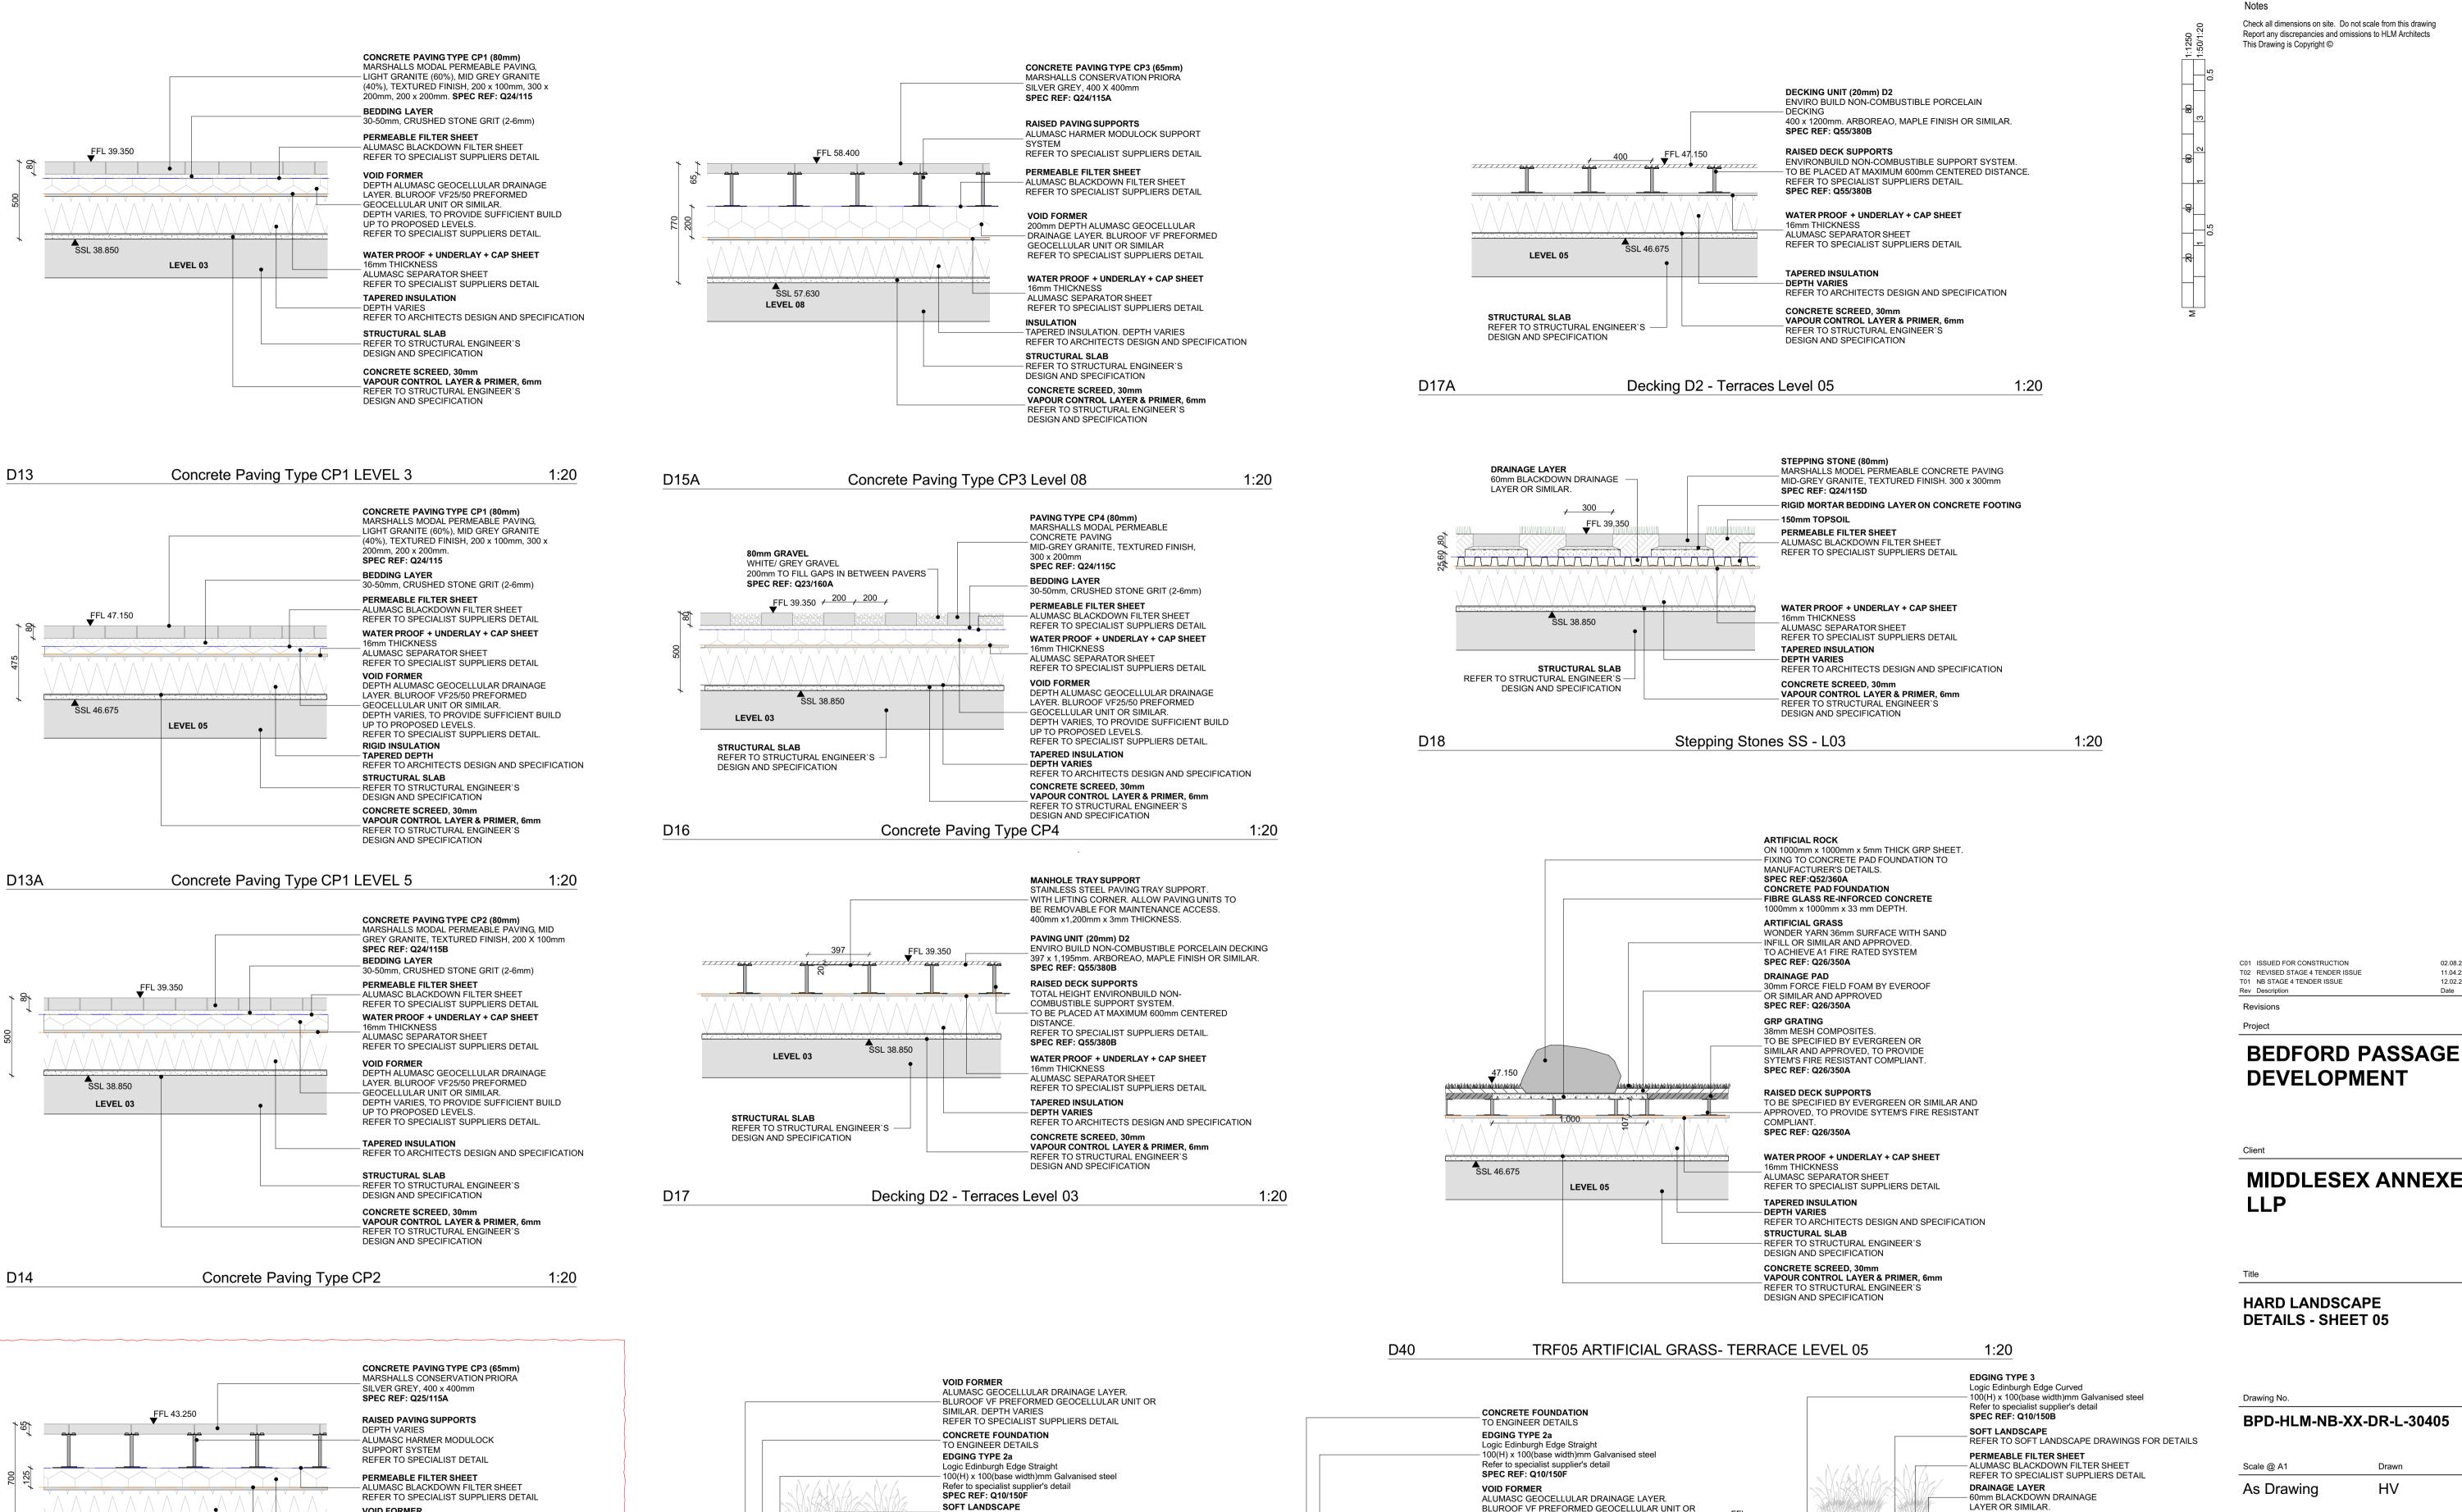

Concrete Paving Type CP3 Level 04

SSL 42.550

LEVEL 04

D15

125mm DEPTH ALUMASC GEOCELLULAR

REFER TO SPECIALIST SUPPLIERS DETAIL

WATER PROOF + UNDERLAY + CAP SHEET

REFER TO SPECIALIST SUPPLIERS DETAIL

- REFER TO STRUCTURAL ENGINEER'S

VAPOUR CONTROL LAYER & PRIMER. 6mm

REFER TO STRUCTURAL ENGINEER'S

REFER TO ARCHITECTS DESIGN AND SPECIFICATION

1:20

GEOCELLULAR UNIT OR SIMILAR

ALUMASC SEPARATOR SHEET

DESIGN AND SPECIFICATION

CONCRETE SCREED, 30mm

DESIGN AND SPECIFICATION

DRAINAGE LAYER. BLUROOF VF PREFORMED

**MIDDLESEX ANNEXE** LLP

12.02.21 HV AO

HARD LANDSCAPE **DETAILS - SHEET 05** 

**VOID FORMER** 

16mm THICKNESS