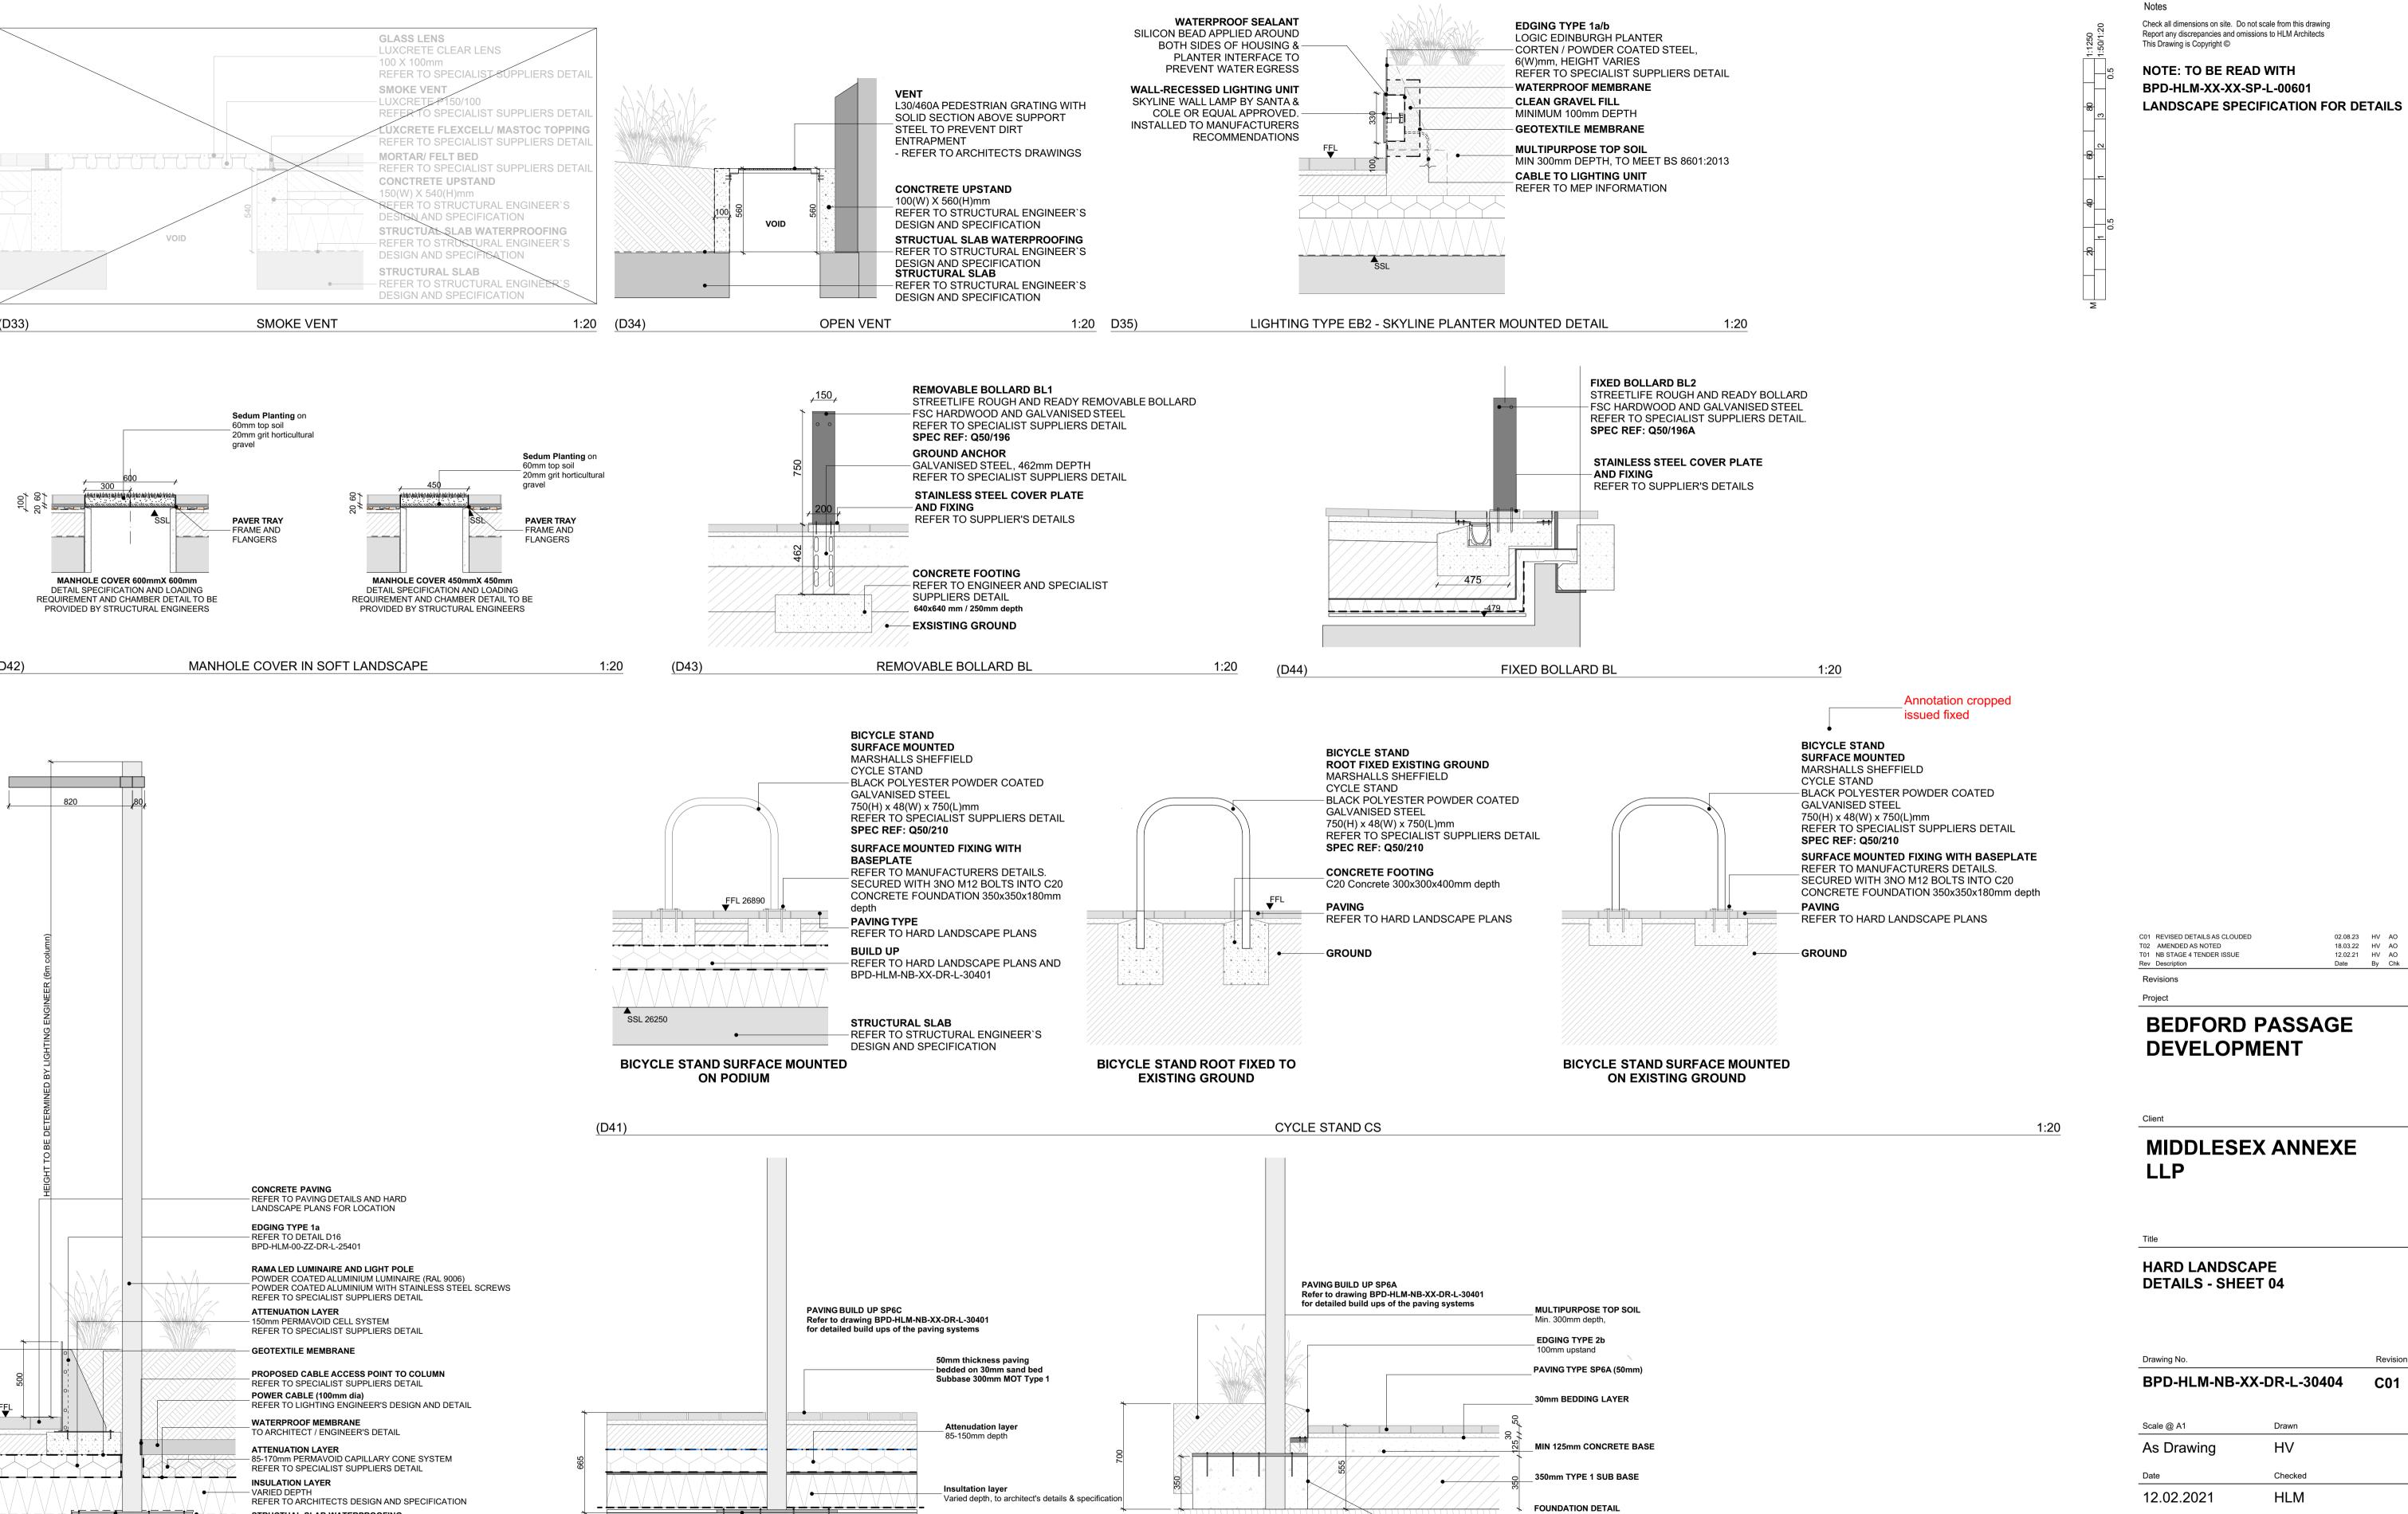

FIXING DETAILS FOR COLUMNS TO BE FINIALISED

- DETAILS IN DEVELOPMENT

**EXISTING GROUND** 

WITH LIGHTING MANUFACTURER AND CO-ORDINATED WITH THE ENGINEER PRIOR TO ORDER / INSTALLATION C01 REVISED DETAILS AS CLOUDED T02 AMENDED AS NOTED

## **BEDFORD PASSAGE DEVELOPMENT**

Check all dimensions on site. Do not scale from this drawing

Report any discrepancies and omissions to HLM Architects

This Drawing is Copyright ©

## **MIDDLESEX ANNEXE**

HARD LANDSCAPE

**DETAILS - SHEET 04** 

Drawing No.

BPD-HLM-NB-XX-DR-L-30404

Scale @ A1 Drawn

HVAs Drawing Checked 12.02.2021 HLM

2nd Floor The Ruskin Building Tudor Square Sheffield S1 2LA

www.hlmarchitects.com T. +44 (0) 114 263 9600 F. +44 (0) 114 263 9650 sheffield@hlmarchitects.com

TO ORDER / INSTALLATION - DETAILS IN DEVELOPMENT

Engineers structural slab

BASE PLATE AND FIXINGS TO SLAB
FIXING DETAILS FOR COLUMNS TO BE FINIALISED WITH LIGHTING
- MANUFACTURER AND CO-ORDINATED WITH THE ENGINEER PRIOR

STRUCTUAL SLAB WATERPROOFING

BASE PLATE AND FIXINGS TO SLAB

STRUCTURAL SLAB

TO ORDER / INSTALLATION - DETAILS IN DEVELOPMENT

REFER TO STRUCTURAL ENGINEER'S DESIGN AND SPECIFICATION

REFER TO STRUCTURAL ENGINEER'S DESIGN AND SPECIFICATION

FIXING DETAILS FOR COLUMNS TO BE FINIALISED WITH LIGHTING

MANUFACTURER AND CO-ORDINATED WITH THE ENGINEER PRIOR