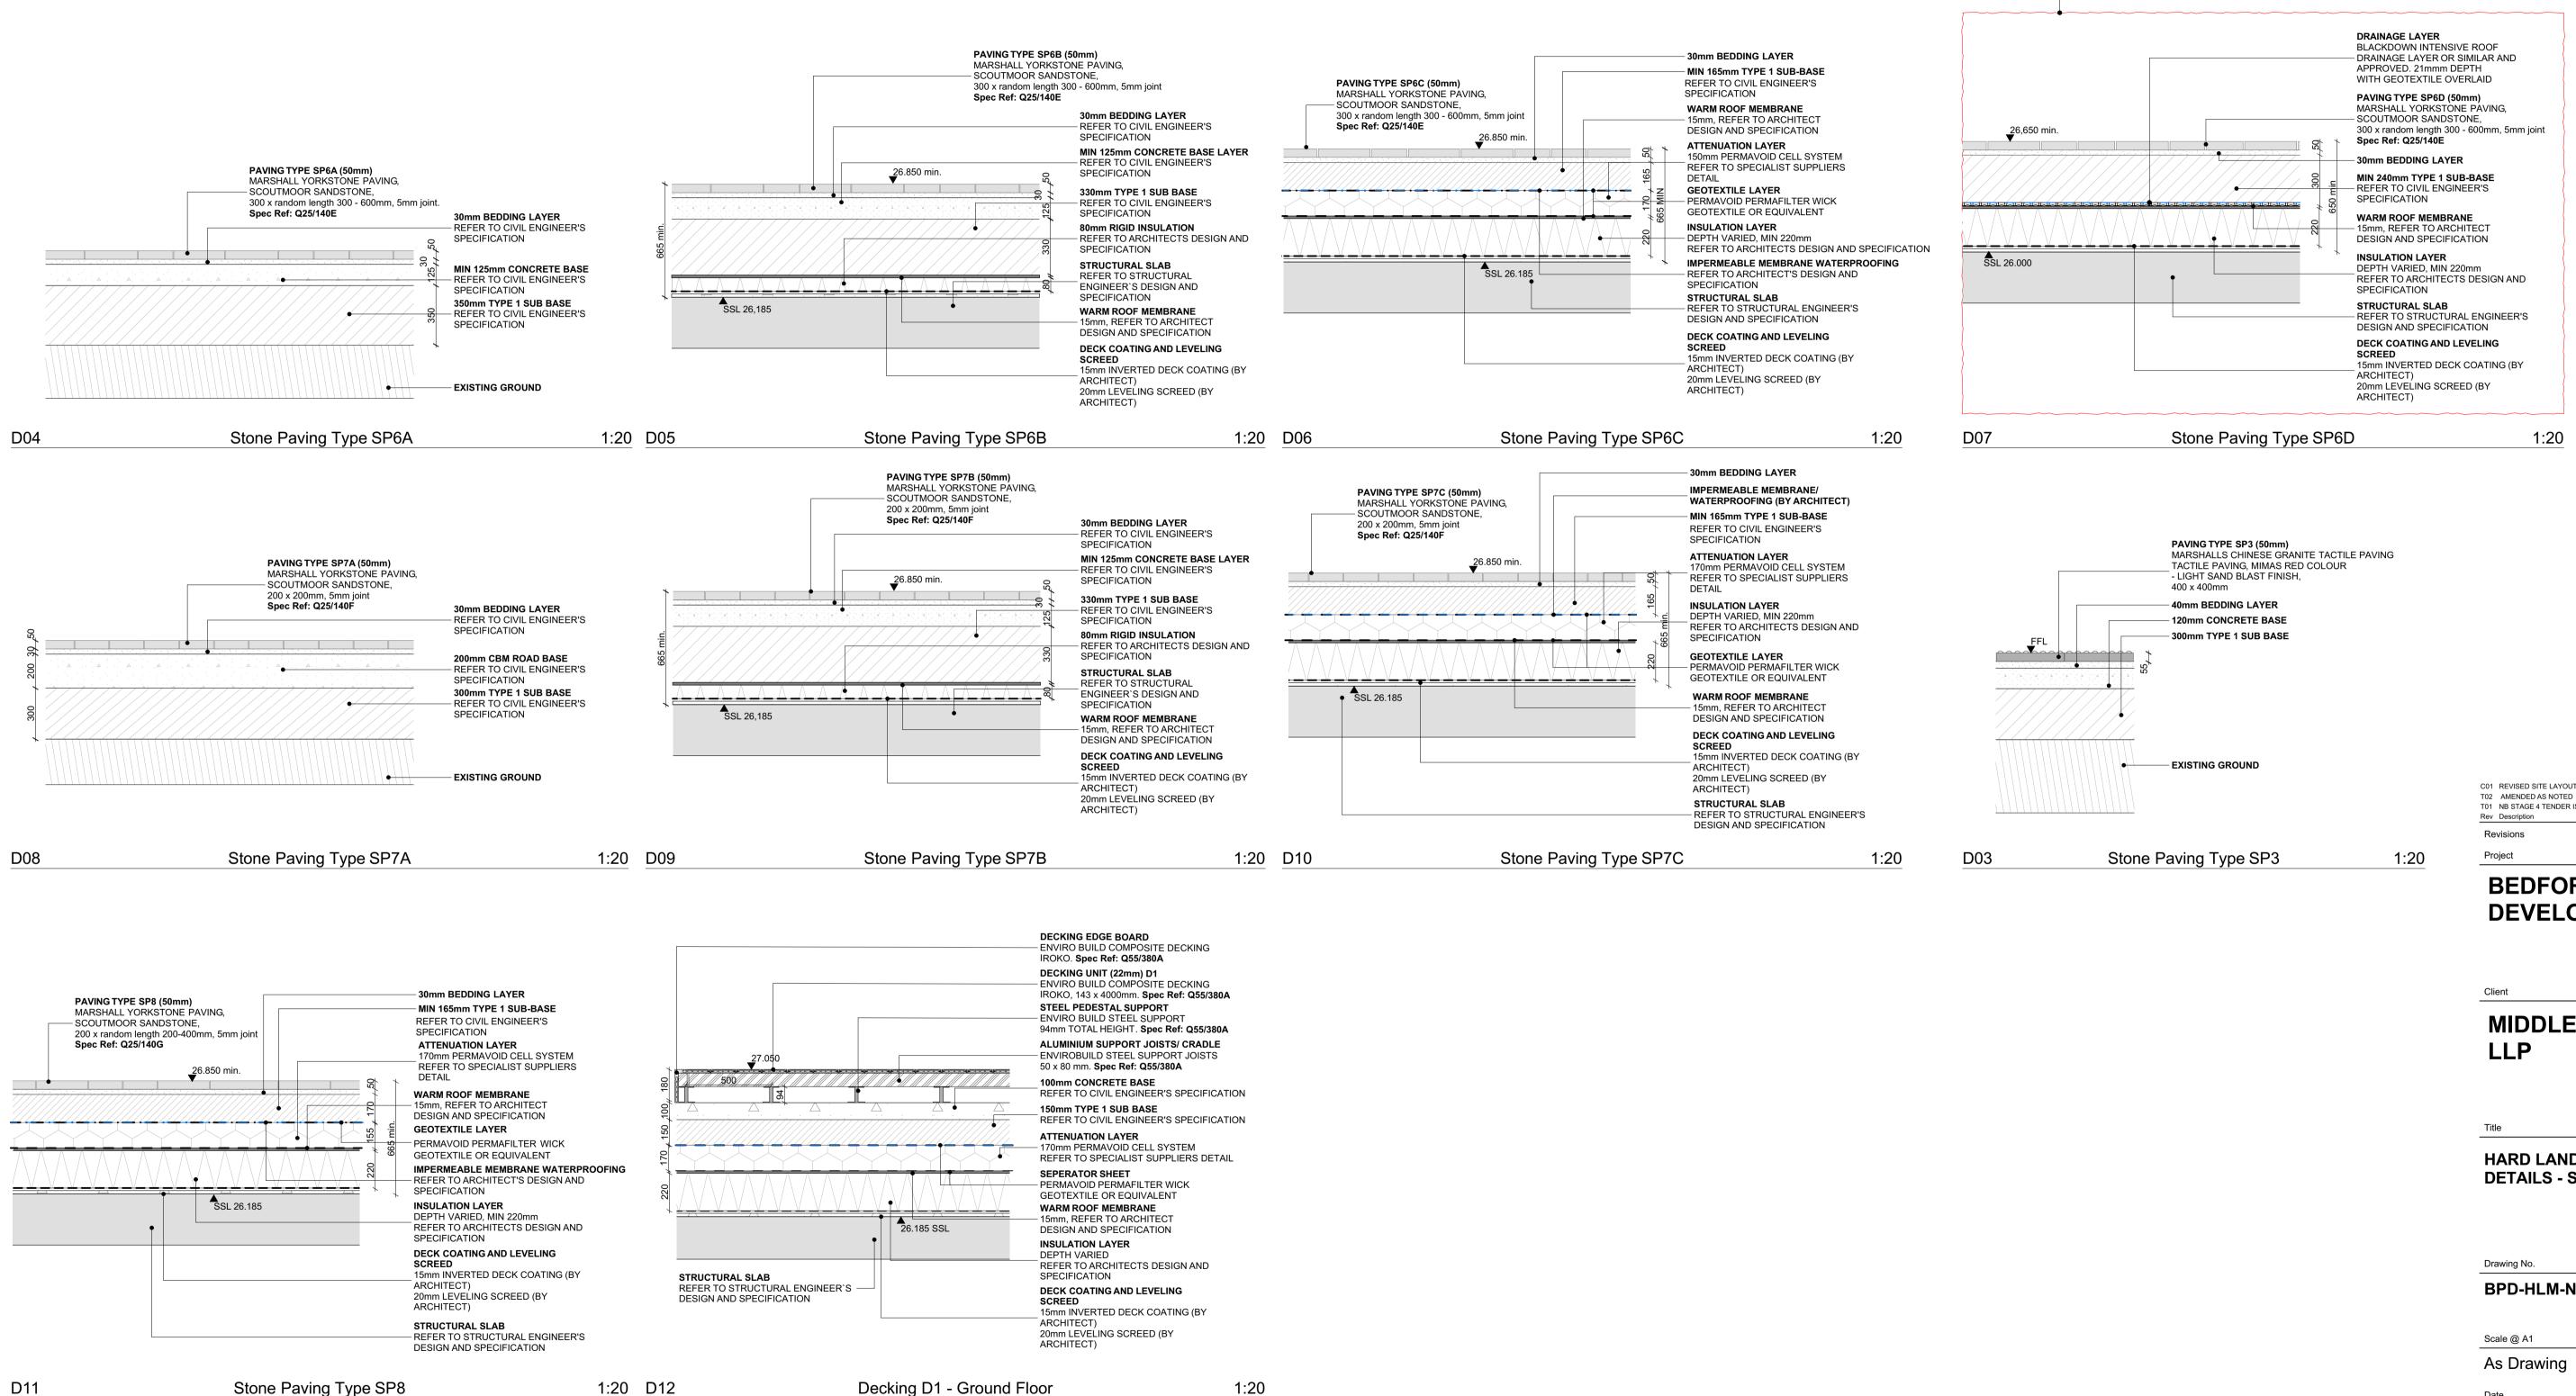

## **BEDFORD PASSAGE** DEVELOPMENT

# MIDDLESEX ANNEXE

### HARD LANDSCAPE **DETAILS - SHEET 01**

| Drawing No.              |         | Revision |
|--------------------------|---------|----------|
| BPD-HLM-NB-XX-DR-L-30401 |         | C01      |
|                          |         |          |
| Scale @ A1               | Drawn   |          |
| As Drawing               | HV      |          |
| Date                     | Checked |          |
| 12.02.2021               | HLM     |          |

© HLMArchitects 2nd Floor The Ruskin Building Tudor Square Sheffield S1 2LA

www.hlmarchitects.com T. +44 (0) 114 263 9600 F. +44 (0) 114 263 9650 sheffield@hlmarchitects.com

NOTE: TO BE READ WITH BPD-HLM-XX-XX-SP-L-00601 LANDSCAPE SPECIFICATION FOR PAVING SYSTEMS DETAILS.