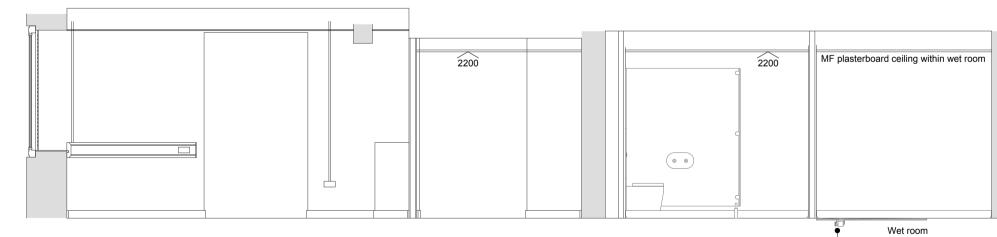

Section AA

Section DD

Section EE

Section GG

|                  | <u>۲</u>                                                                                                                                                                                                  |      |        |   |                         |
|------------------|-----------------------------------------------------------------------------------------------------------------------------------------------------------------------------------------------------------|------|--------|---|-------------------------|
|                  | complete existing partially clad steel studwork<br>with new 15mm (t) fireline to be installed<br>to the underside of the ceiling slab to both sides<br>of the studwork with all penetrations fire stopped |      |        |   |                         |
|                  |                                                                                                                                                                                                           |      | 2500   | T |                         |
|                  |                                                                                                                                                                                                           |      |        | 7 |                         |
|                  |                                                                                                                                                                                                           |      |        |   | aluminium chequer plate |
| male locker room |                                                                                                                                                                                                           | I II | 14 III |   | IL-111                  |

Section BB

0

scale 1:50 @ A1

Section FF

new trenched waste connection to existing soil pipe

1 2 3 4 5 6

Date

Neville Bruton Design info@nb-design.co.uk copyright reserved