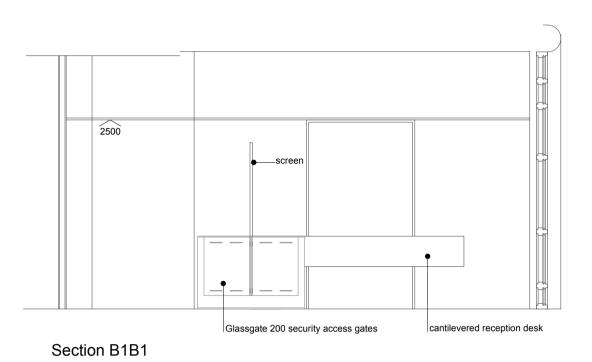

Section BB

0

scale 1:50 @ A1

Section FF

new trenched waste connection to existing soil pipe

1 2 3 4 5 6

Date

Neville Bruton Design info@nb-design.co.uk copyright reserved