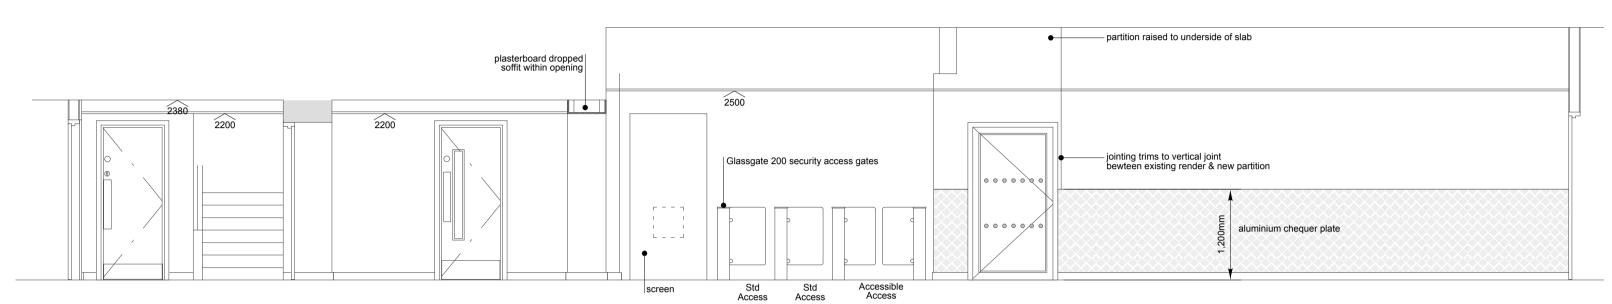

Section AA

Section DD

Section EE

Section GG

|                  | <u>۲</u>                                                                                                                                                                                                  |      |        |   |                         |
|------------------|-----------------------------------------------------------------------------------------------------------------------------------------------------------------------------------------------------------|------|--------|---|-------------------------|
|                  | complete existing partially clad steel studwork<br>with new 15mm (t) fireline to be installed<br>to the underside of the ceiling slab to both sides<br>of the studwork with all penetrations fire stopped |      |        |   |                         |
|                  |                                                                                                                                                                                                           |      | 2500   | T |                         |
|                  |                                                                                                                                                                                                           |      |        | 7 |                         |
|                  |                                                                                                                                                                                                           |      |        |   | aluminium chequer plate |
| male locker room |                                                                                                                                                                                                           | I II | 14 III |   | IL-111                  |