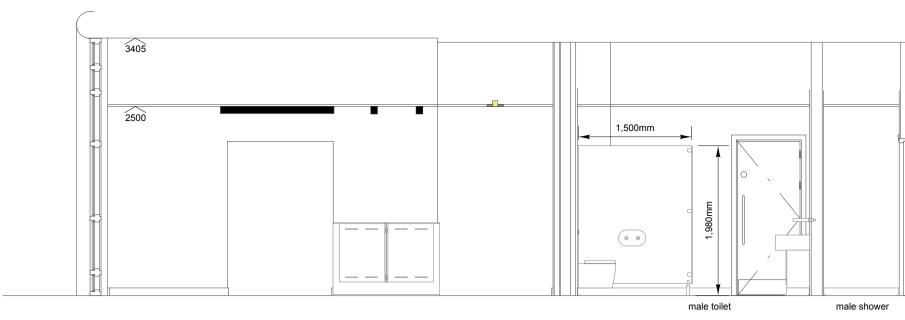

Section AA

Section DD

Section EE

Section GG

|                  | <u>۲</u>                                                                                                                                                                                                  |      |        |   |                         |
|------------------|-----------------------------------------------------------------------------------------------------------------------------------------------------------------------------------------------------------|------|--------|---|-------------------------|
|                  | complete existing partially clad steel studwork<br>with new 15mm (t) fireline to be installed<br>to the underside of the ceiling slab to both sides<br>of the studwork with all penetrations fire stopped |      |        |   |                         |
|                  |                                                                                                                                                                                                           |      | 2500   | T |                         |
|                  |                                                                                                                                                                                                           |      |        | 7 |                         |
|                  |                                                                                                                                                                                                           |      |        |   | aluminium chequer plate |
| male locker room |                                                                                                                                                                                                           | I II | 14 III |   | IL-111                  |