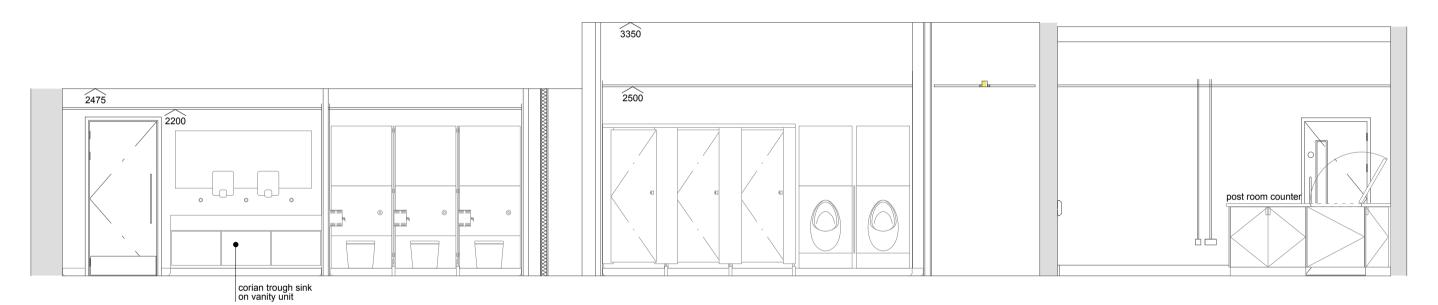

Section BB

0

scale 1:50 @ A1

Section FF

new trenched waste connection to existing soil pipe

1 2 3 4 5 6

Date

Neville Bruton Design info@nb-design.co.uk copyright reserved