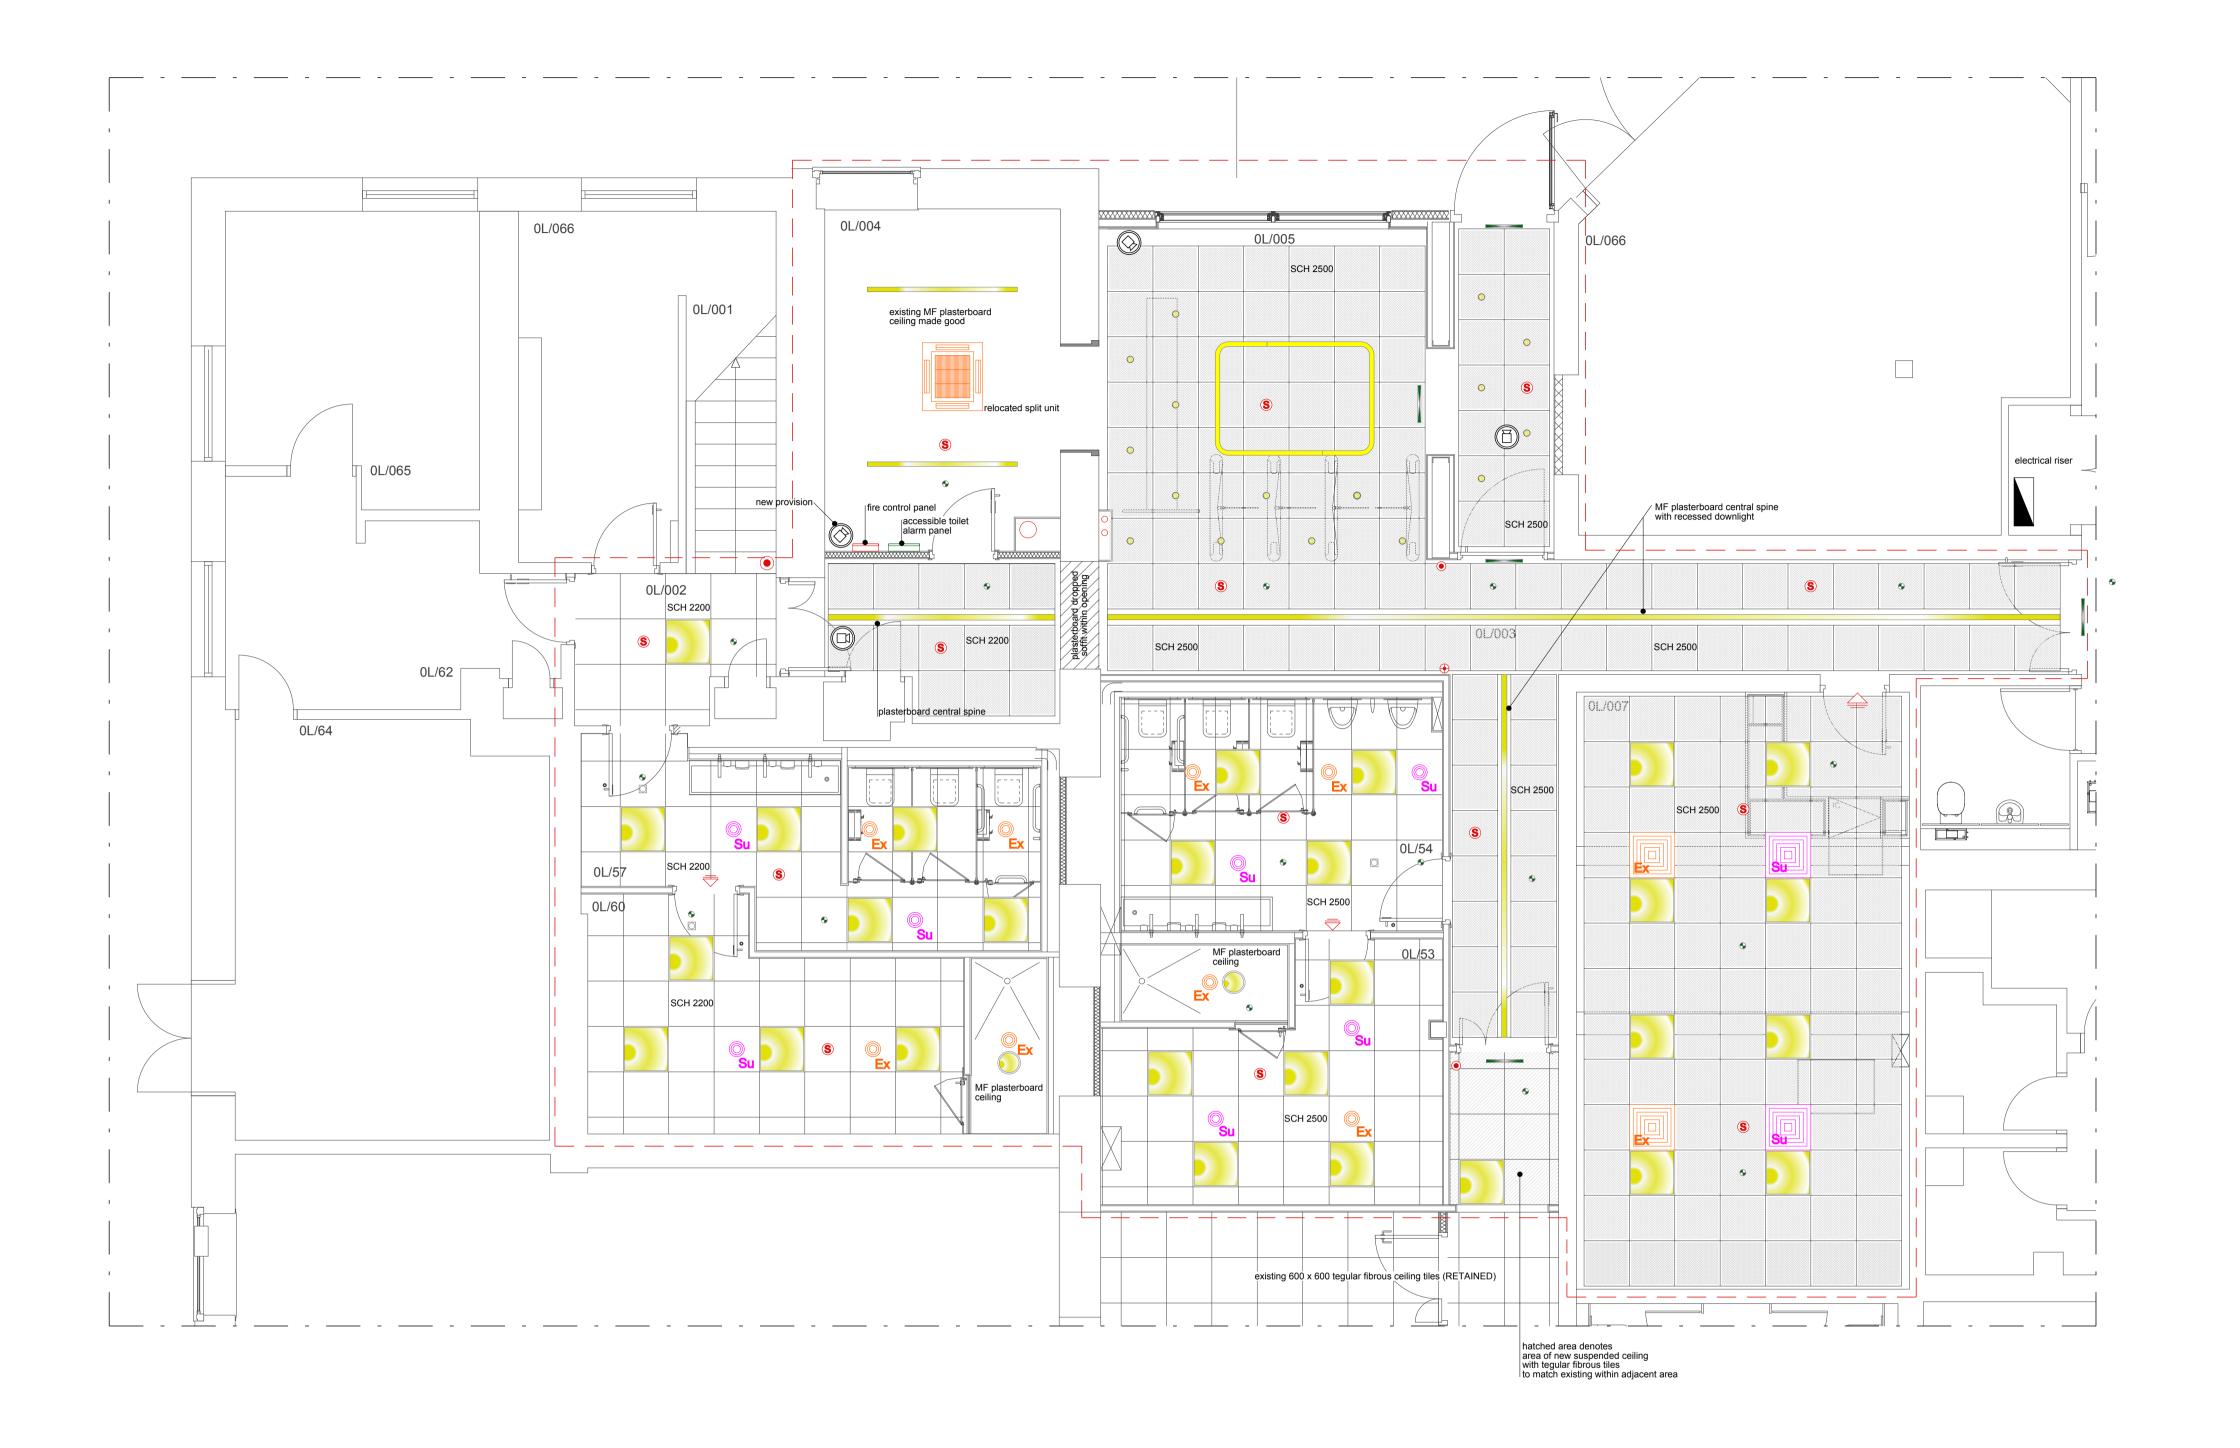

New suspended ceiling heights to be reviewed & confirmed by designer following strip out of existing suspended ceilings CH = Ceiling Slab Height SCH = Suspended Ceiling Height SH = Soffit Height Suspended ceiling 600 x 600 grid with lay-in lay-in Suspended ceiling 600 x 600 grid with lay-in extruded metal tiles Suspended ceiling 600 x 600 grid with lay-in fibrous tiles to match exisiting adjacent air supply grille smoke detector break-glass call point flashing beacon sounder Lay-in modular LED downlight Recessed IP65 LED downlight Surface mounted LED downlight Surface mounted LED linear downlight Surface mounted LED hoop downlight

Recessed LED downlight

Emergency pin spot

area of refurbishment

Scale 1:50 @ A1

Date 27.02.2024

DO NOT SCALE FROM THIS DRAWING.
FOR IDENTIFICATION PURPOSES ONLY - NOT FOR CONSTRUCTION.
ALL DIMENSIONS TO BE CHECKED ON SITE AND USED
IN PREFERENCE TO THOSE GIVEN OR SCALED FROM
THIS DRAWING