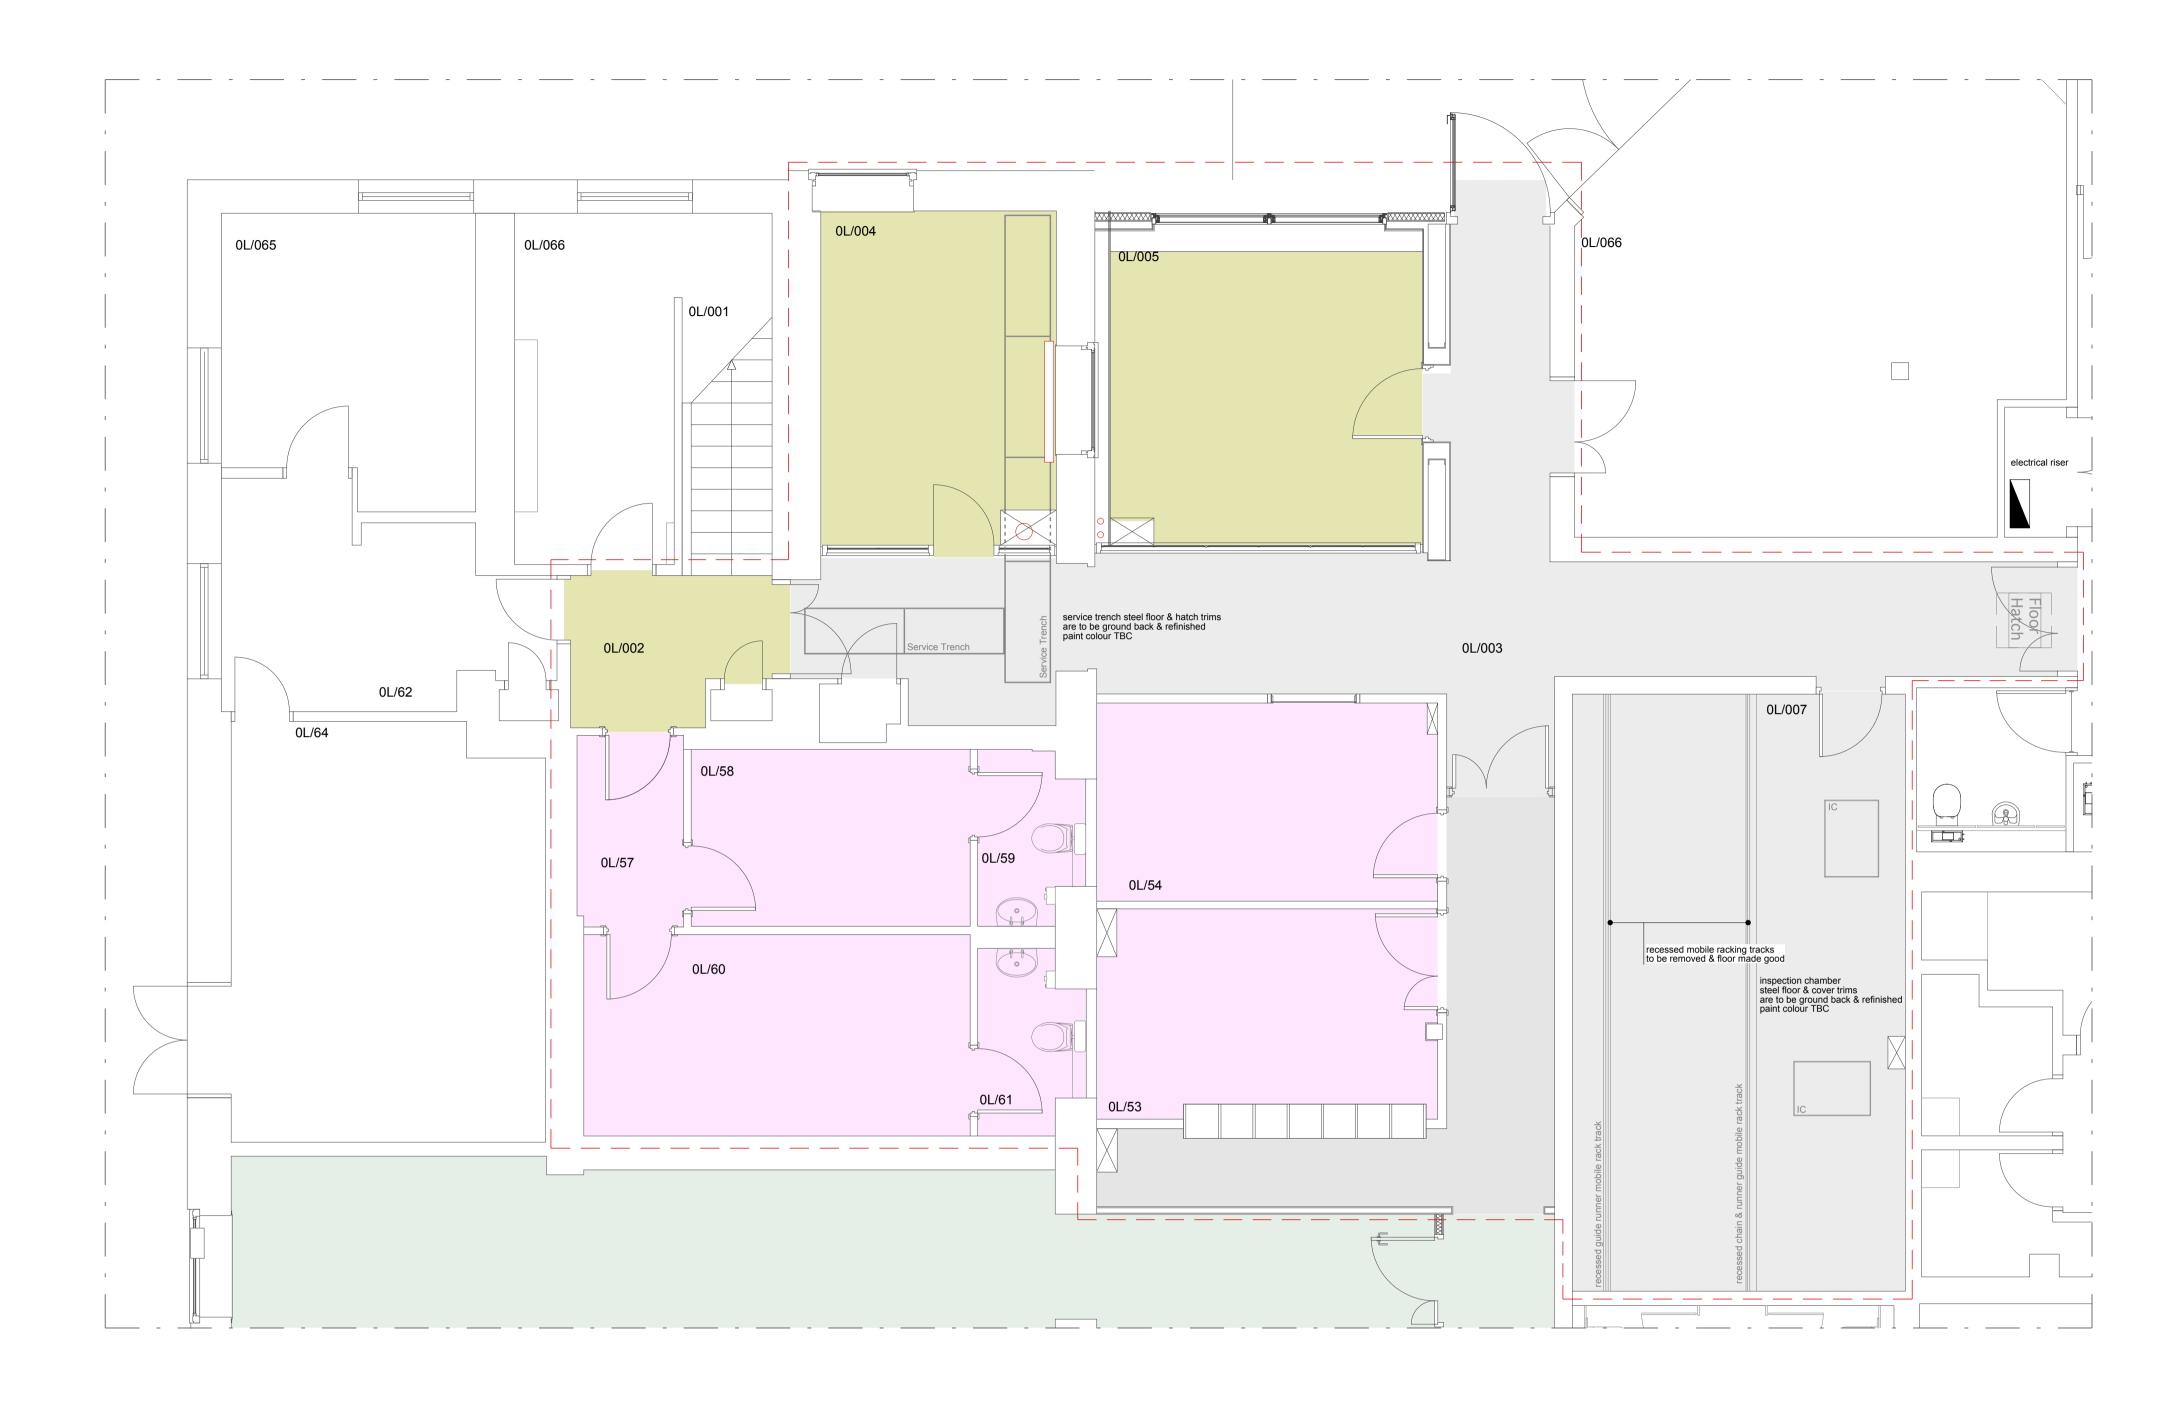

scale 1:50 @ A1

NOTE: The contract drawings provide general detail of the existing building and services - The Contractor shall not rely entirely on the information provided but shall fully familiarise themselves with the building and services to ensure both compliance with the required scope of works and H&S

sheet vinyl safety flooring with vinyl coved skirting

sheet vinyl safety flooring

low loop carpet tiles

existing floor finish to be retained

Rev

# SOAS Thornhaugh Street London WC1H 0XG

Drawing Title

College Building Existing Lower Ground Part Plan Floor Finishes

Scale 1:50 @ A1

DO NOT SCALE FROM THIS DRAWING. FOR IDENTIFICATION PURPOSES ONLY - NOT FOR CONSTRUCTION. ALL DIMENSIONS TO BE CHECKED ON SITE AND USED IN PREFERENCE TO THOSE GIVEN OR SCALED FROM THIS DRAWING