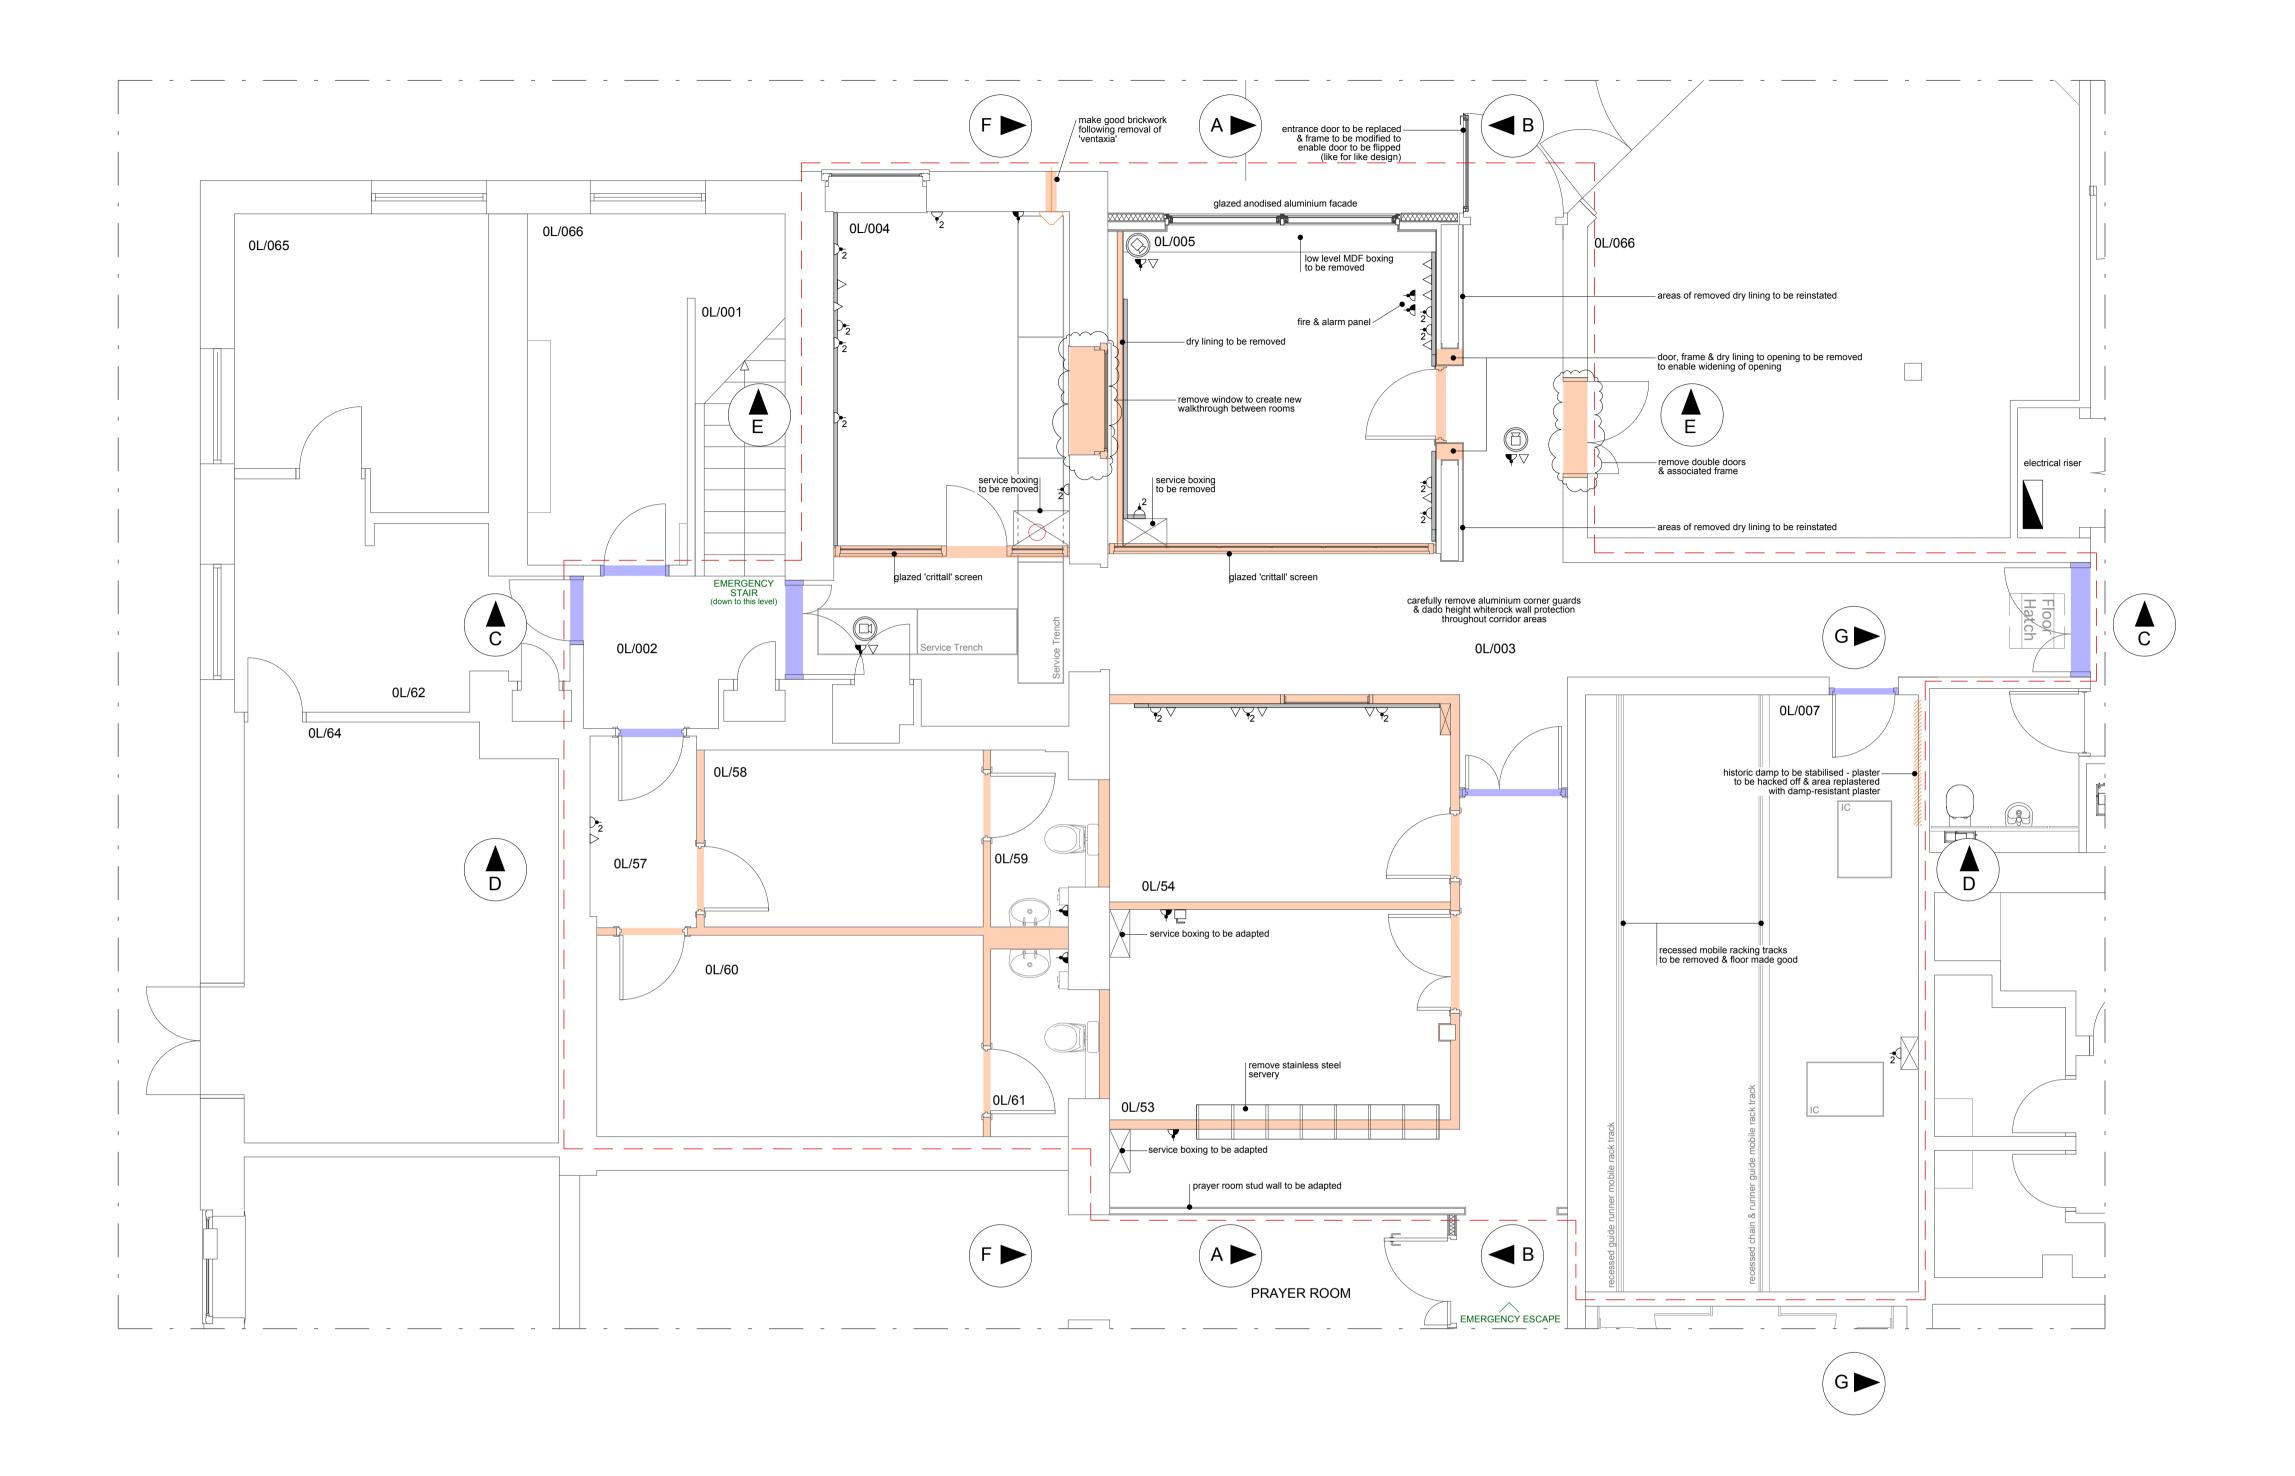

10 metres scale 1:50 @ A1

NOTE:
The contract drawings provide general detail of the existing building and services - The Contractor shall not rely entirely on the information provided but shall fully familiarise themselves with the building and services to ensure both compliance with the required scope of works and H&S

▲ 13amp switched fused spur 13amp switched double gang socket

double data outlet

dado two compartment trunking

Drawing Title

College Building Existing Lower Ground - Part Plan Demolition

DO NOT SCALE FROM THIS DRAWING.
FOR IDENTIFICATION PURPOSES ONLY - NOT FOR CONSTRUCTION.
ALL DIMENSIONS TO BE CHECKED ON SITE AND USED
IN PREFERENCE TO THOSE GIVEN OR SCALED FROM
THIS DRAWING

Drawing N° SOAS-CB-EX-LG-001P

Revision letter