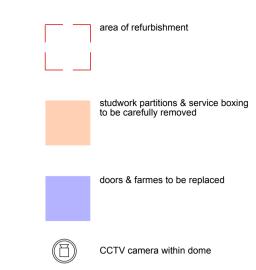

▲ 13amp switched fused spur 13amp switched double gang socket

double data outlet

dado two compartment trunking

Drawing Title

College Building Existing Lower Ground - Part Plan Demolition

DO NOT SCALE FROM THIS DRAWING.
FOR IDENTIFICATION PURPOSES ONLY - NOT FOR CONSTRUCTION.
ALL DIMENSIONS TO BE CHECKED ON SITE AND USED
IN PREFERENCE TO THOSE GIVEN OR SCALED FROM
THIS DRAWING