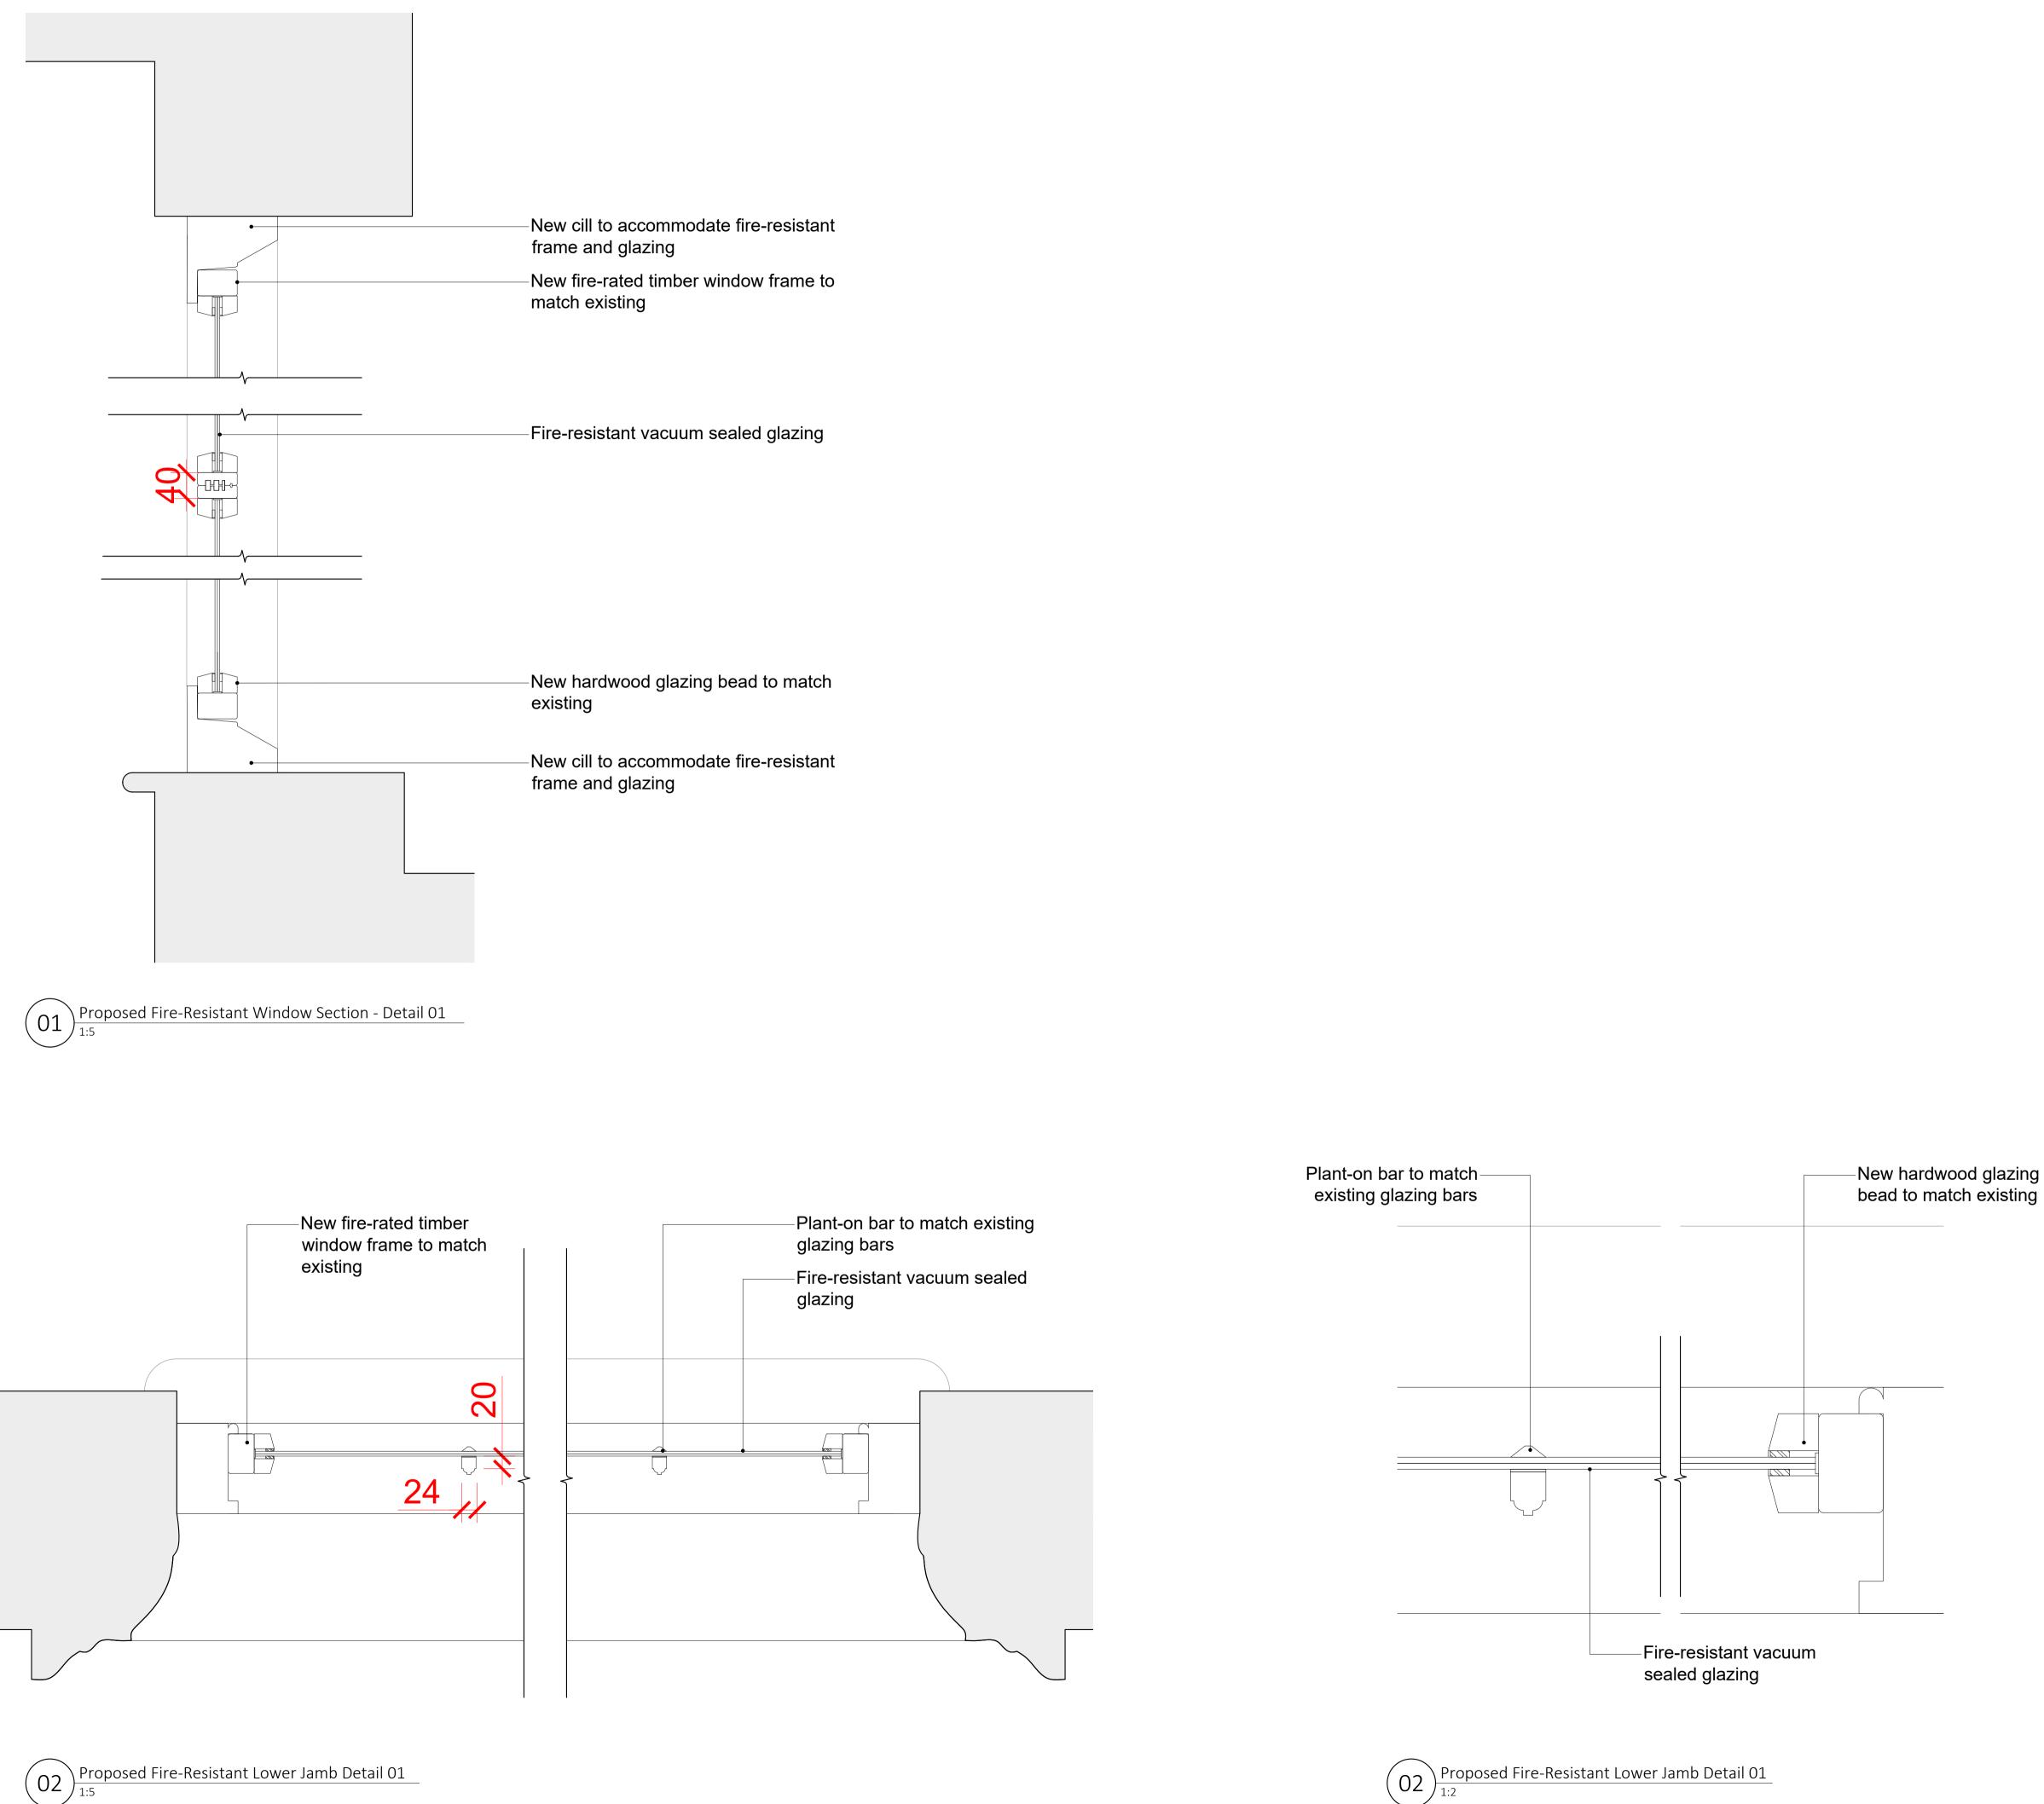

## Drawing Title

Proposed Drawings

Typical Proposed Fire Resistant Window Detail 01 & 02

| Drawn By | Checked By  | Scale @ A1  | Scale @ A3 |
|----------|-------------|-------------|------------|
| -        | DH          | 1:5         | -          |
|          | Project No. | Drawing No. | Revision   |
| dMFK     | 2268        | A602        | P1         |