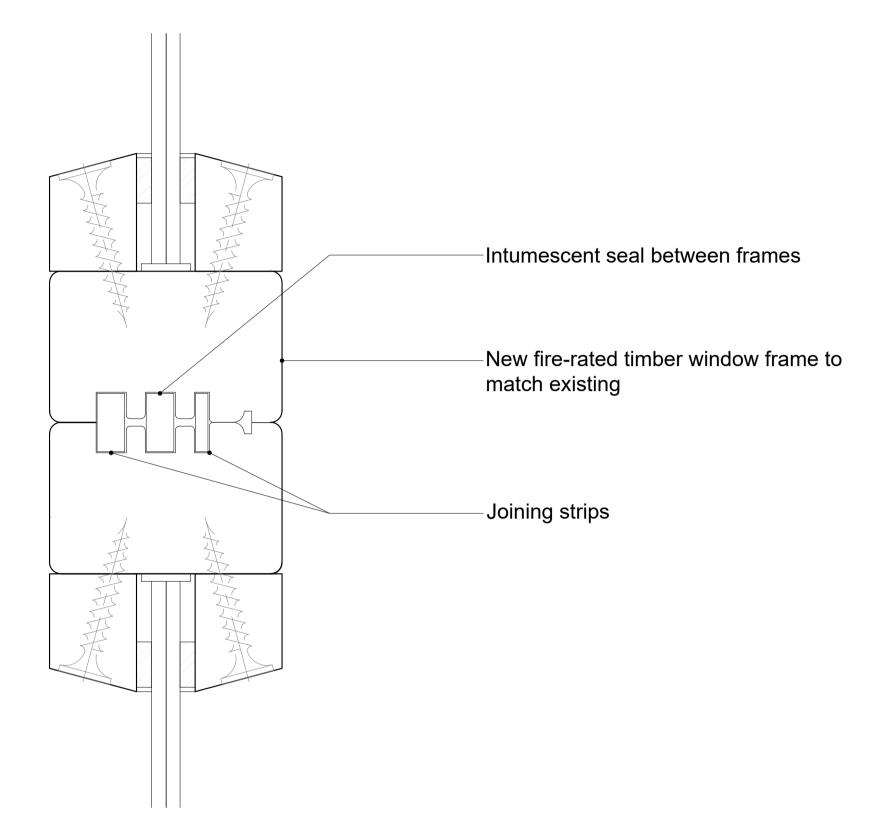

(02) Proposed Transom/Mullion Detail

Disclaimer

dMFK Architects Ltd take no responsibility for dimensions obtained by scaling from this drawing. If no dimension is shown the recipient must ascertain the dimension specifically from the architect or by site measurement and may not rely on the drawing. Supply of the drawing in digital form is solely for convenience and no reliance may be placed on any data in digital form. All data must be checked against hard copy. This drawing is issued for design intent only and should not be used for construction unless stated.

## Drawing Title

Proposed Drawings Typical Proposed Fire-Resistant Window Details

| Drawn By | Checked By  | Scale @ A1  | Scale @ A3 |
|----------|-------------|-------------|------------|
| -        | DH          | 1:1         | -          |
|          | Project No. | Drawing No. | Revision   |
| dMFK     | 2268        | A601        | P1         |