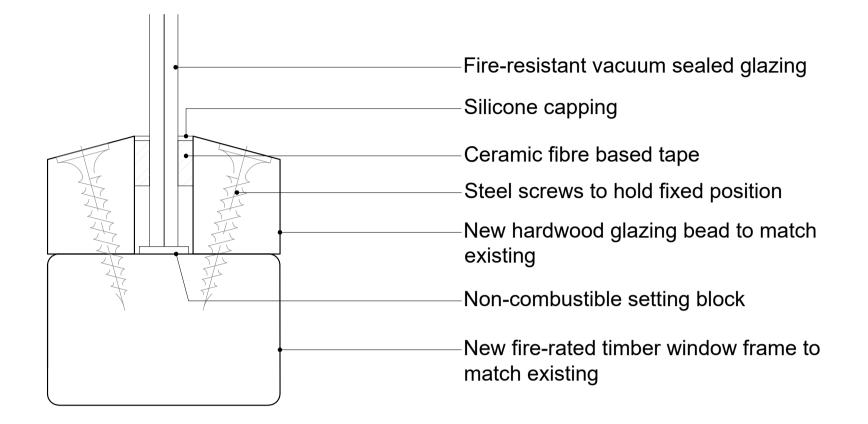

## Drawing Title

Proposed Drawings Typical Proposed Fire-Resistant Window Details

| Drawn By | Checked By  | Scale @ A1  | Scale @ A3 |
|----------|-------------|-------------|------------|
| -        | DH          | 1:1         | -          |
|          | Project No. | Drawing No. | Revision   |
| dMFK     | 2268        | A601        | P1         |