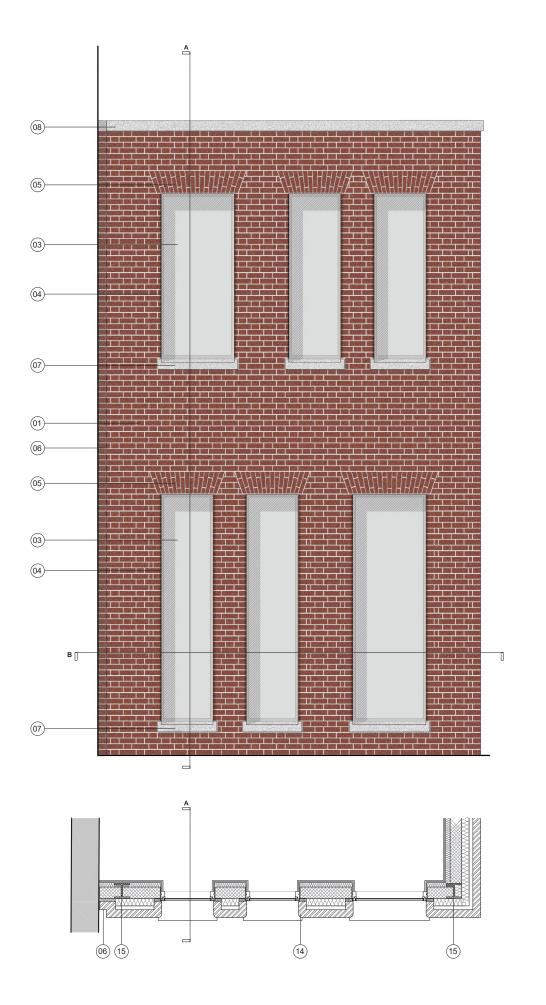

## LEGEND

- 01. Red glazed brick Flemish bond to new external wall
- 02. Non-glazed brick Flemish bond to new external wall
- 03. Metal framed double glazed system 04. Bullnose bricks to window reveal
- 05. Flared brick arches 06. Shadow gap facade articulation
- 07. Stone sill
- 08. Stone coping to parapet
- 09. Metal balustrade 10. Metal planter
- 11. Drained decking system
- 12. New composite decking slab to SE design 37. Landscape paving to be formed by 13. New RC slab to SE design
- 14. Foundation to SE design
- 15. Steel column/beam to SE design
- 16. Indicative ventilation zone to MEP design 39. Drainage to LA design
- 17. Air brick to mechanical ventilation outlets 40. Plant room to MEP design to match existing air brick style on the retained facades
- 18. Stone flag skirting to terraces
- 19. Perforated metal privacy screen
- 20. Green roof
- 21. Sealed soffit to residential terrace
- 22. New residential unit door to replace existing window
- 23. Flush perforated metal panelled door
- 24. Flush metal panelled door
- 25. Metal cladding 26. Double glazed clear glass system
- 27. Metal facade framing system

- 28. Cruciform column to SE design
- 29. Metal parapet coping30. Existing external masonry. Existing bond
- to be repaired/refurbished as necessary
- 31. Sheffield stand 32. Louvred vent to plant room
- 33. Concrete tree pit with deposited aggregates from ground masonry demolition to LA design
- 34. Cast iron access hatch to plant room
- 35. Tree and shrubs to LA and arboricultural
- 36. Handrail to external stairs
- aggregates from ground masonry demolition to LA design
- 38. Tree pit to LA design

- 41. Diamond folded acoustic insulated panel
- 42. Steel post support to acoustic enclosure to SE design
- 43. Acoustic louvered panel to plant space
- 44. Acoustic louvered door to plant space
- 45. Concrete Pavers
- 46. Metal canopy to unit entrance door
- 47. Existing cast iron gutters and RWP to be
- repaired and made good 48. Existing window to be replaced. Existing frame is retained where conditions allow