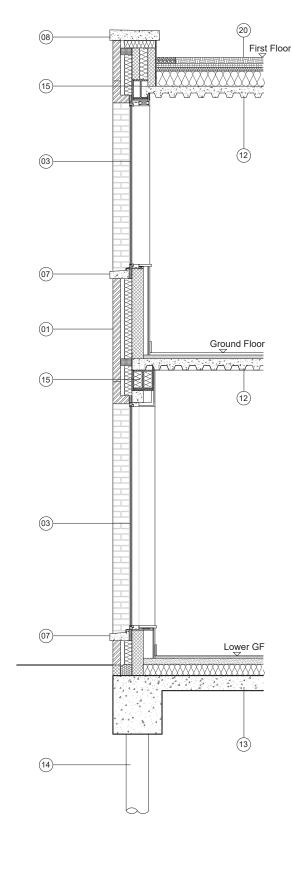

## LEGEND

- 01. Red glazed brick Flemish bond to new external wall
- 02. Non-glazed brick Flemish bond to new external wall
- 03. Metal framed double glazed system 04. Bullnose bricks to window reveal
- 05. Flared brick arches 06. Shadow gap facade articulation
- 07. Stone sill
- 08. Stone coping to parapet
- 09. Metal balustrade 10. Metal planter
- 11. Drained decking system
- 12. New composite decking slab to SE design 37. Landscape paving to be formed by 13. New RC slab to SE design
- 14. Foundation to SE design
- 15. Steel column/beam to SE design
- 16. Indicative ventilation zone to MEP design 39. Drainage to LA design
- 17. Air brick to mechanical ventilation outlets 40. Plant room to MEP design to match existing air brick style on the retained facades
- 18. Stone flag skirting to terraces
- 19. Perforated metal privacy screen
- 20. Green roof
- 21. Sealed soffit to residential terrace
- 22. New residential unit door to replace existing window
- 23. Flush perforated metal panelled door
- 24. Flush metal panelled door
- 25. Metal cladding 26. Double glazed clear glass system
- 27. Metal facade framing system

- 28. Cruciform column to SE design
- 29. Metal parapet coping30. Existing external masonry. Existing bond
- to be repaired/refurbished as necessary
- 31. Sheffield stand 32. Louvred vent to plant room
- 33. Concrete tree pit with deposited aggregates from ground masonry demolition to LA design
- 34. Cast iron access hatch to plant room
- 35. Tree and shrubs to LA and arboricultural
- 36. Handrail to external stairs
- aggregates from ground masonry demolition to LA design
- 38. Tree pit to LA design

- 41. Diamond folded acoustic insulated panel
- 42. Steel post support to acoustic enclosure to SE design
- 43. Acoustic louvered panel to plant space
- 44. Acoustic louvered door to plant space
- 45. Concrete Pavers
- 46. Metal canopy to unit entrance door
- 47. Existing cast iron gutters and RWP to be
- repaired and made good 48. Existing window to be replaced. Existing frame is retained where conditions allow