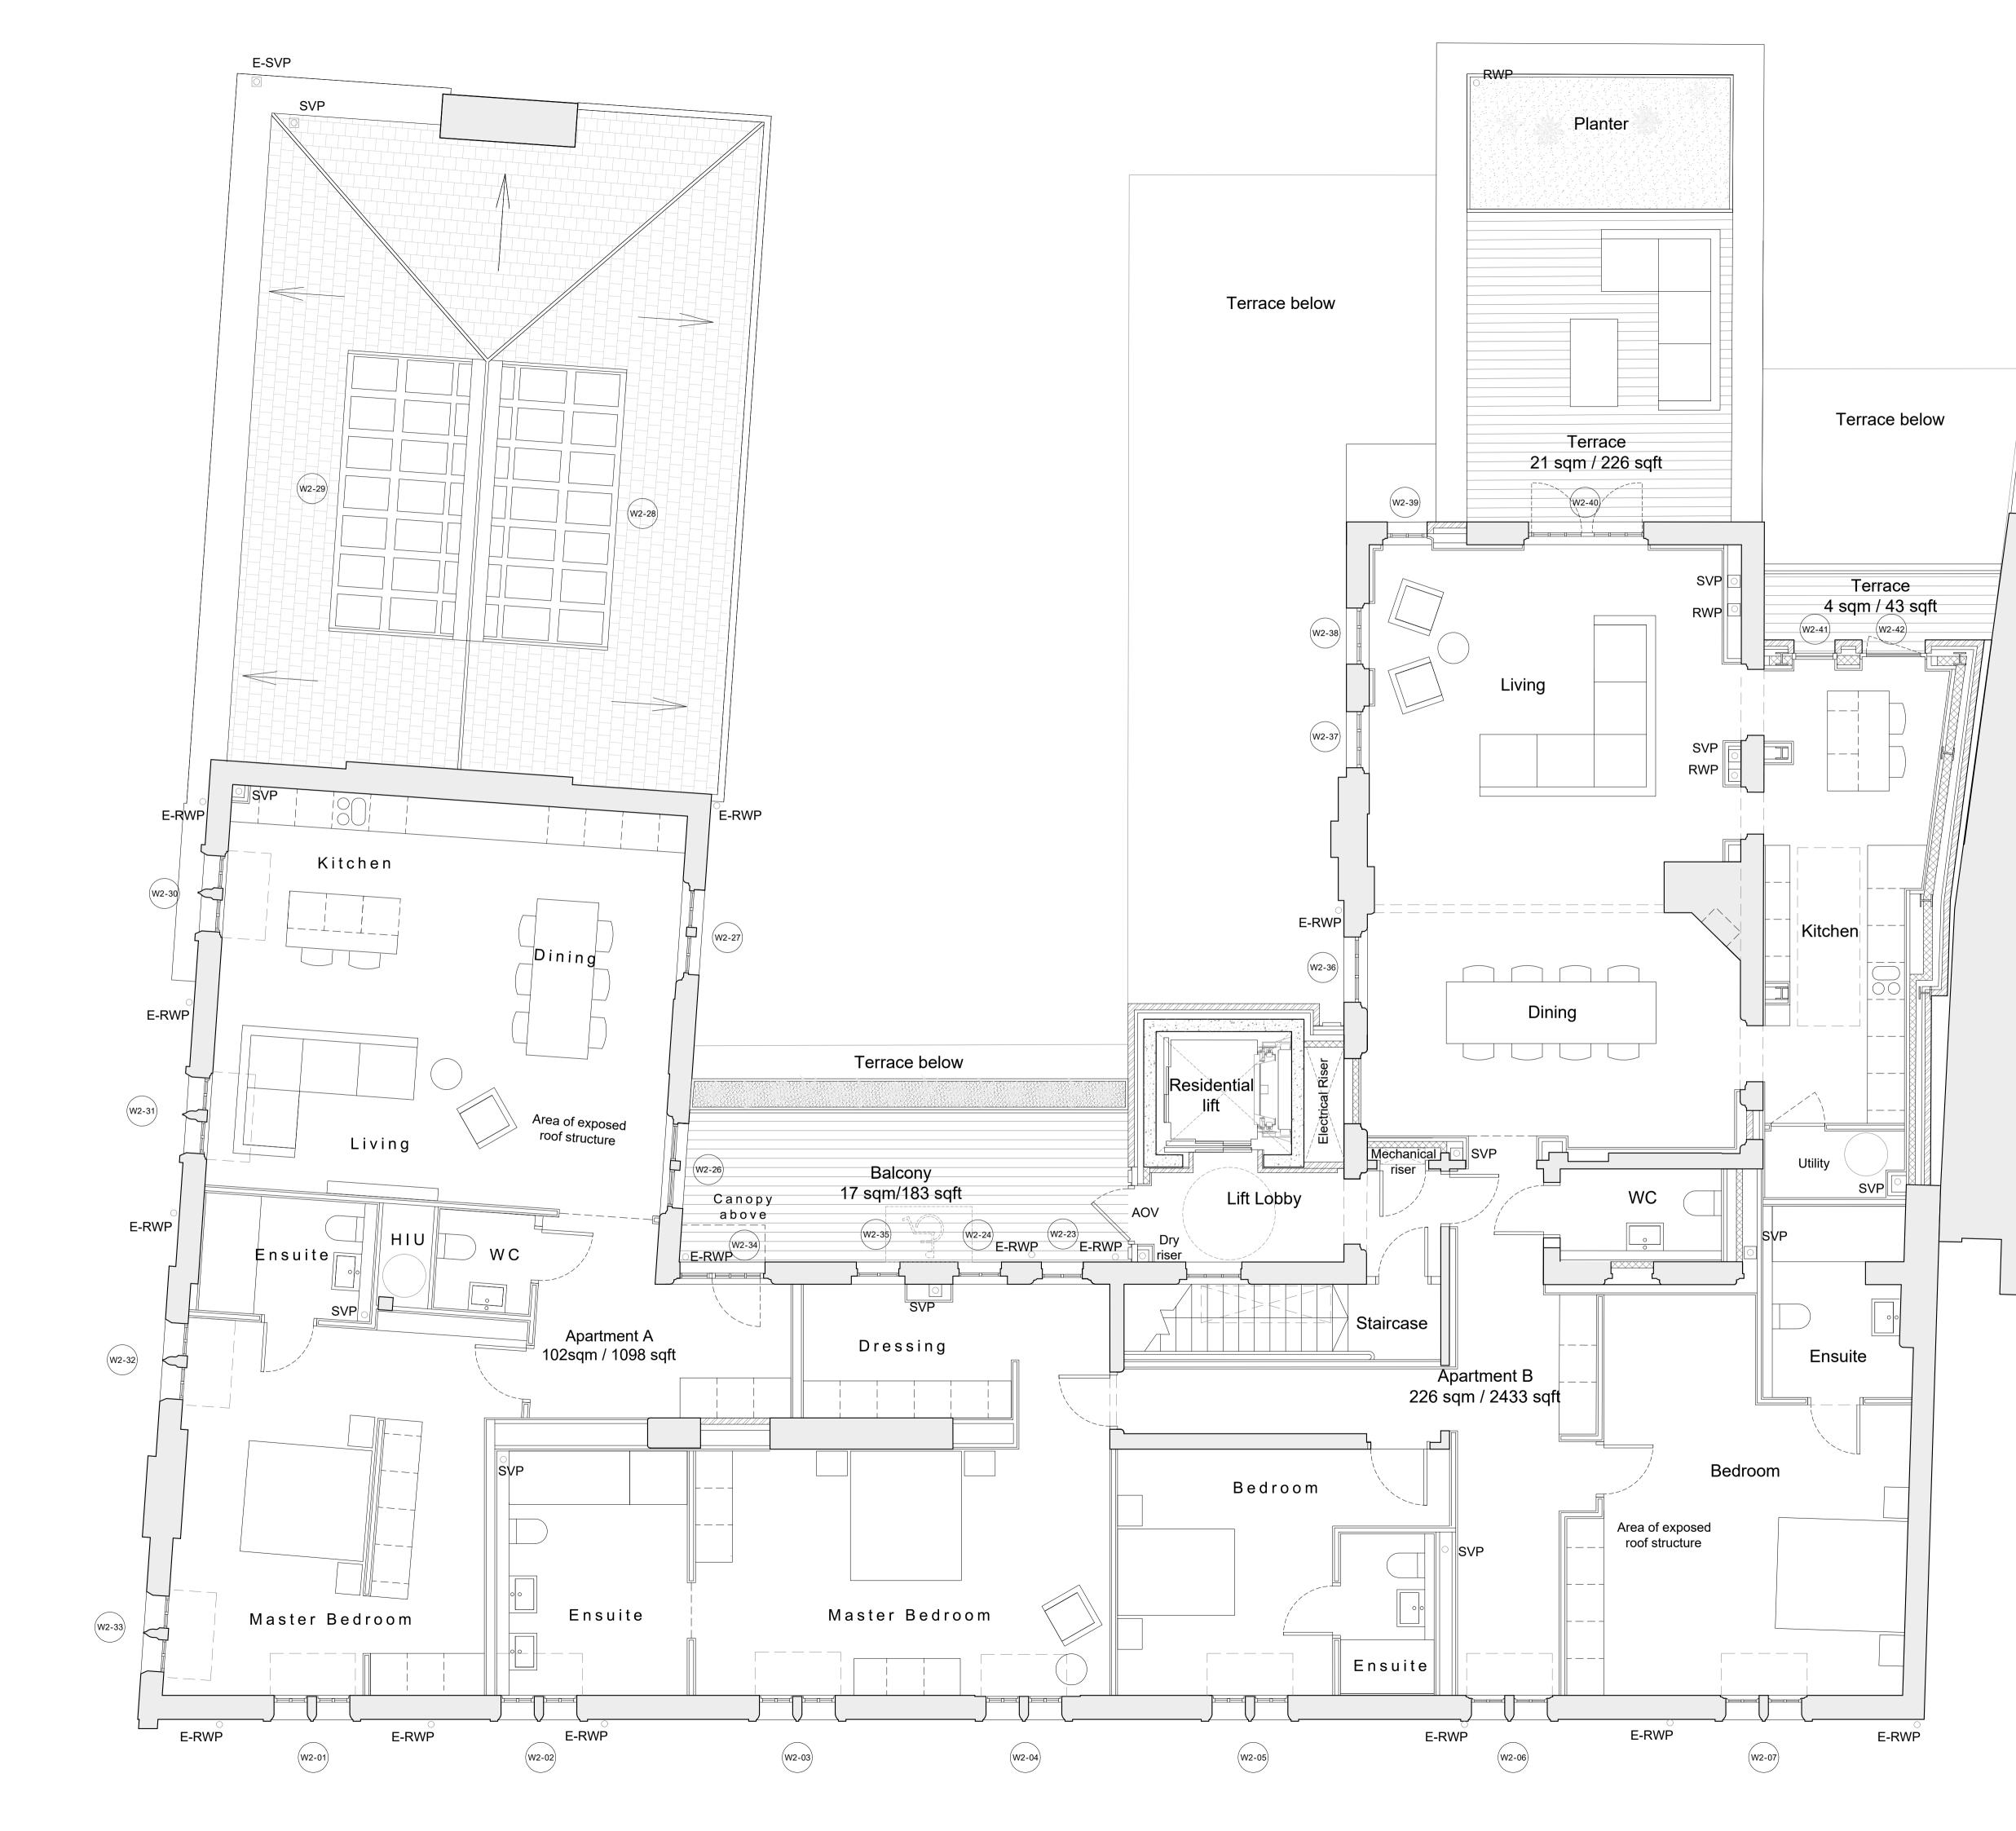

## Drawing Title

Proposed Second Floor Plan

| Drawn By | Checked By  | Scale @ A1  | Scale @ A3 |
|----------|-------------|-------------|------------|
| JT       | DH          | 1:50        | 1:100      |
|          | Project No. | Drawing No. | Revision   |
| dMFK     | 2268        | A102        | P1         |