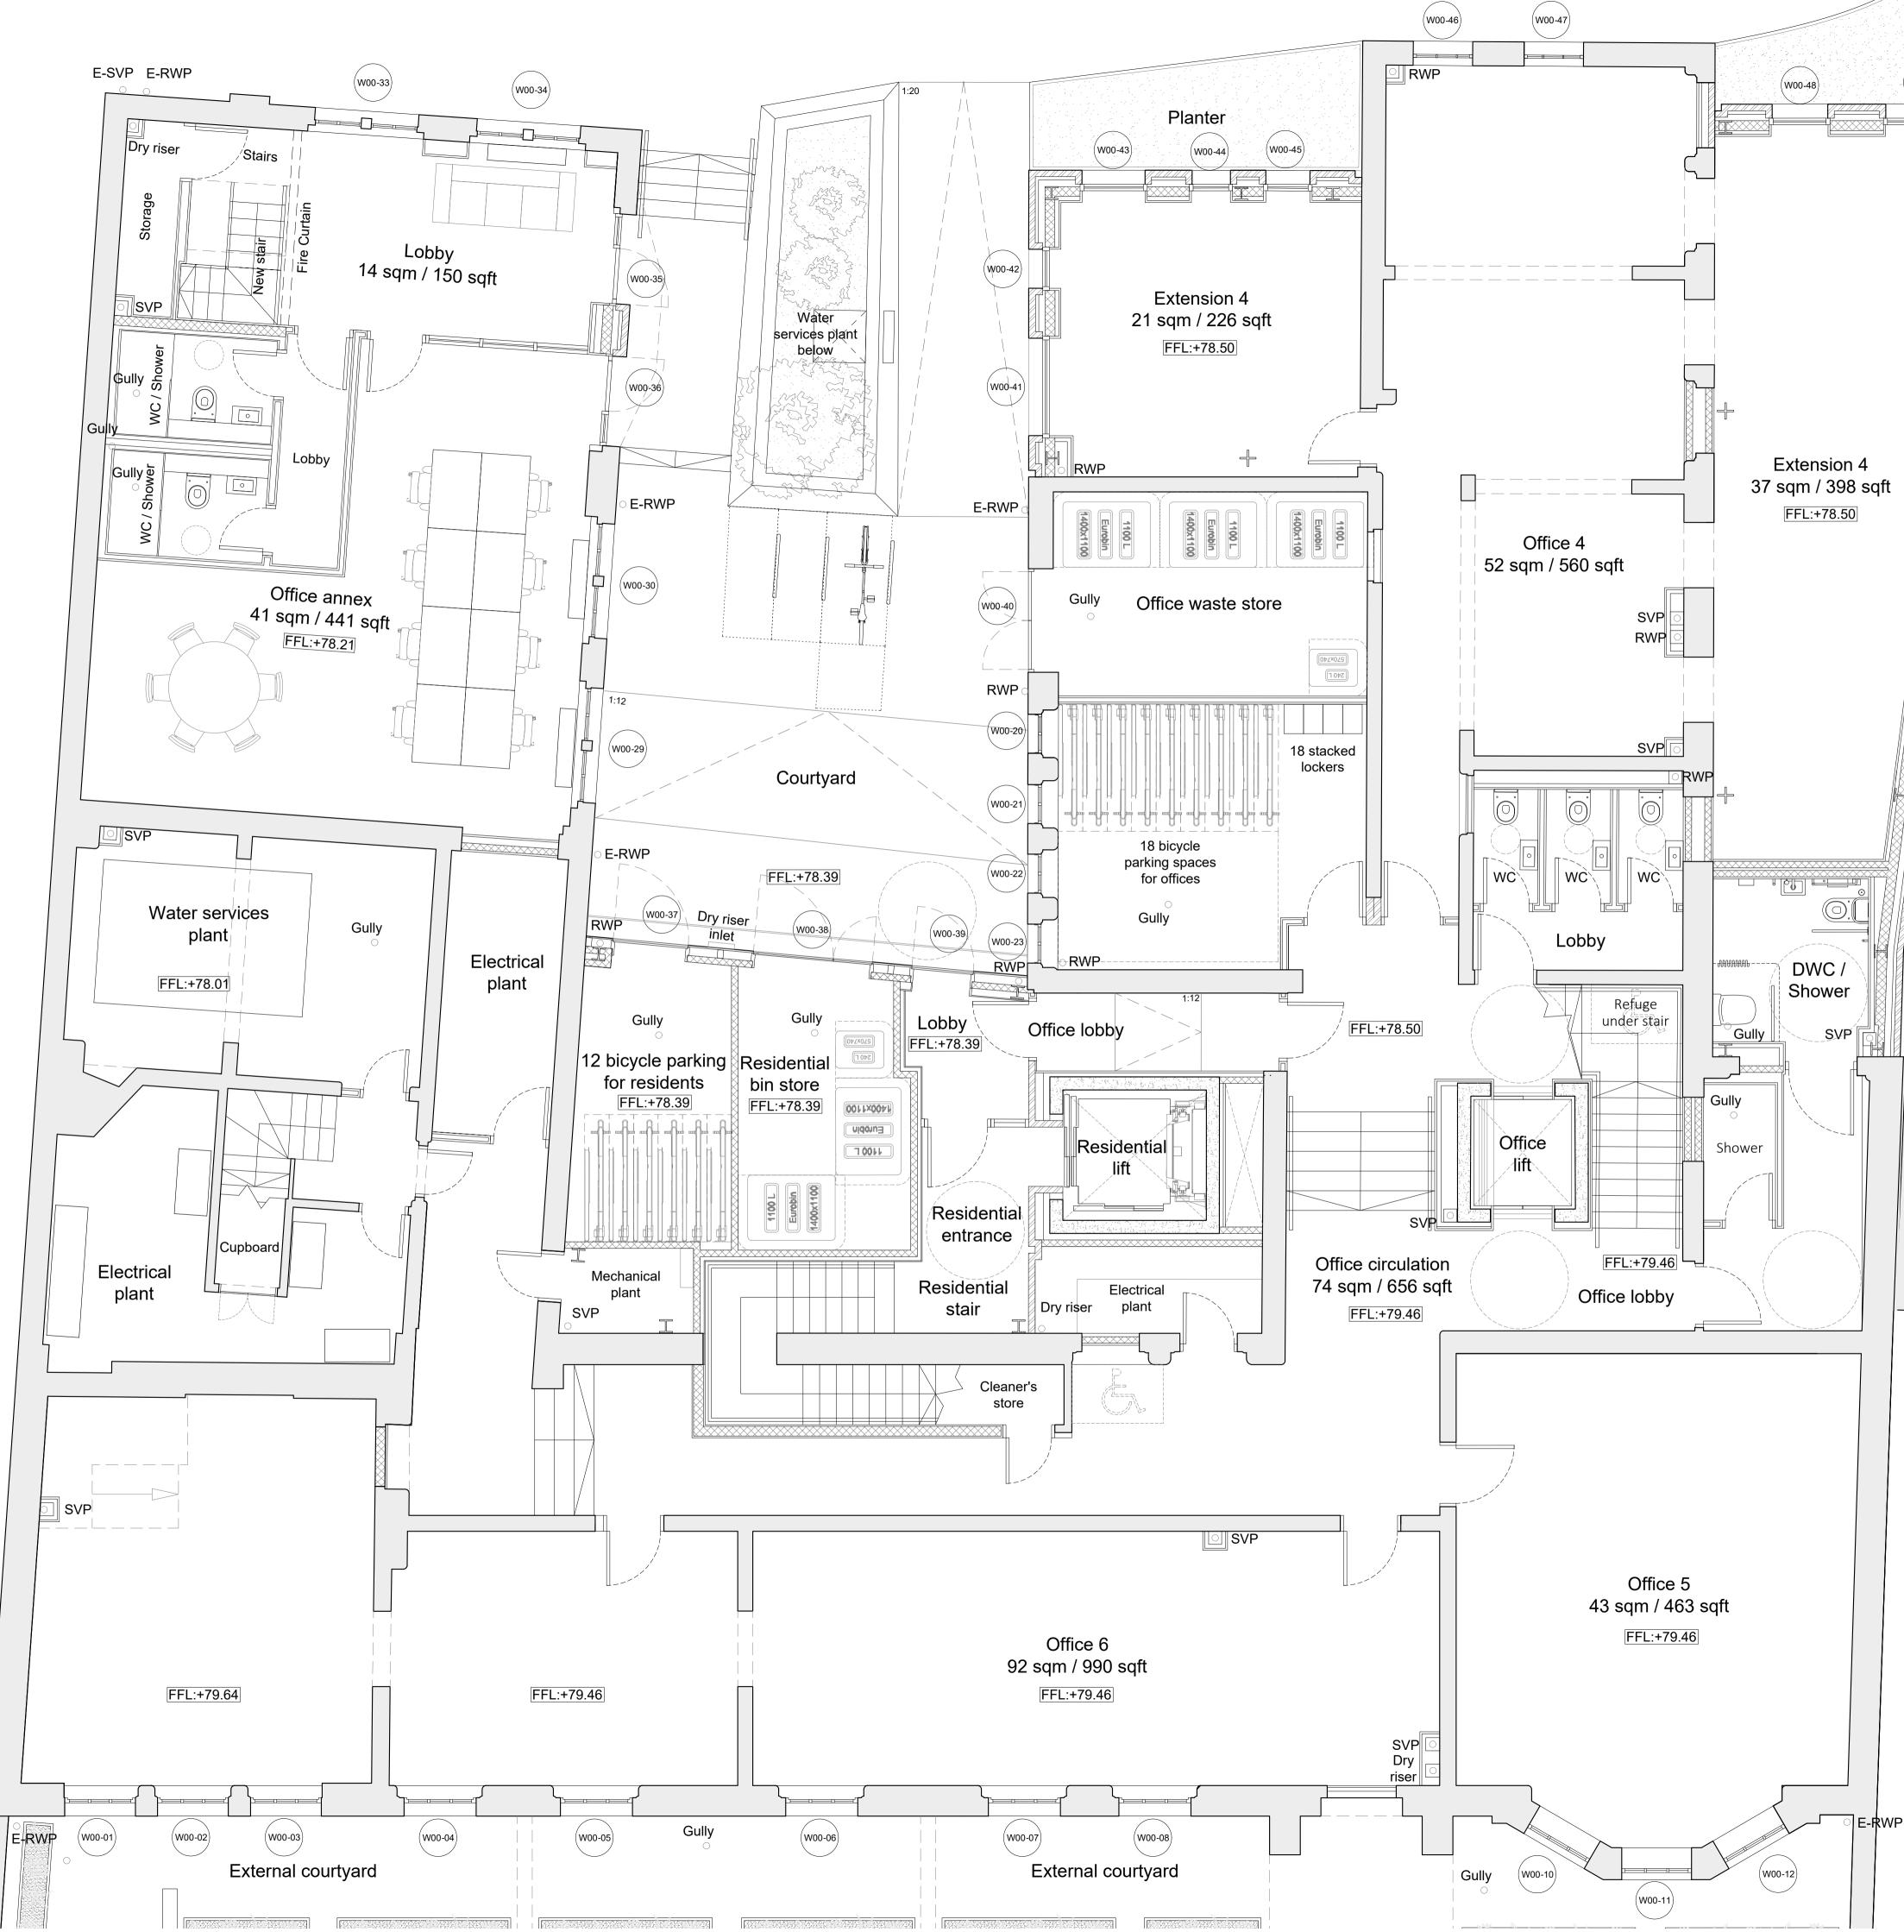

## Drawing Title

Proposed Lower Ground Floor

| Drawn By | Checked By  | Scale @ A1  | Scale @ A3 |
|----------|-------------|-------------|------------|
| JT       | DH          | 1:50        | 1:100      |
|          | Project No. | Drawing No. | Revision   |
| dMFK     | 2268        | A99         | P1         |