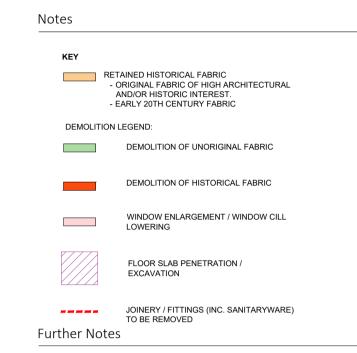

**Drawing Title** 

Existing Second Floor Significance Plan

| Drawn By | Checked By  | Scale @ A1  | Scale @ A3 |
|----------|-------------|-------------|------------|
| JT       | DH          | 1:50        | 1:100      |
|          |             |             |            |
|          | Project No. | Drawing No. | Revision   |
| dMFK     | 2268        | A412        | P1         |