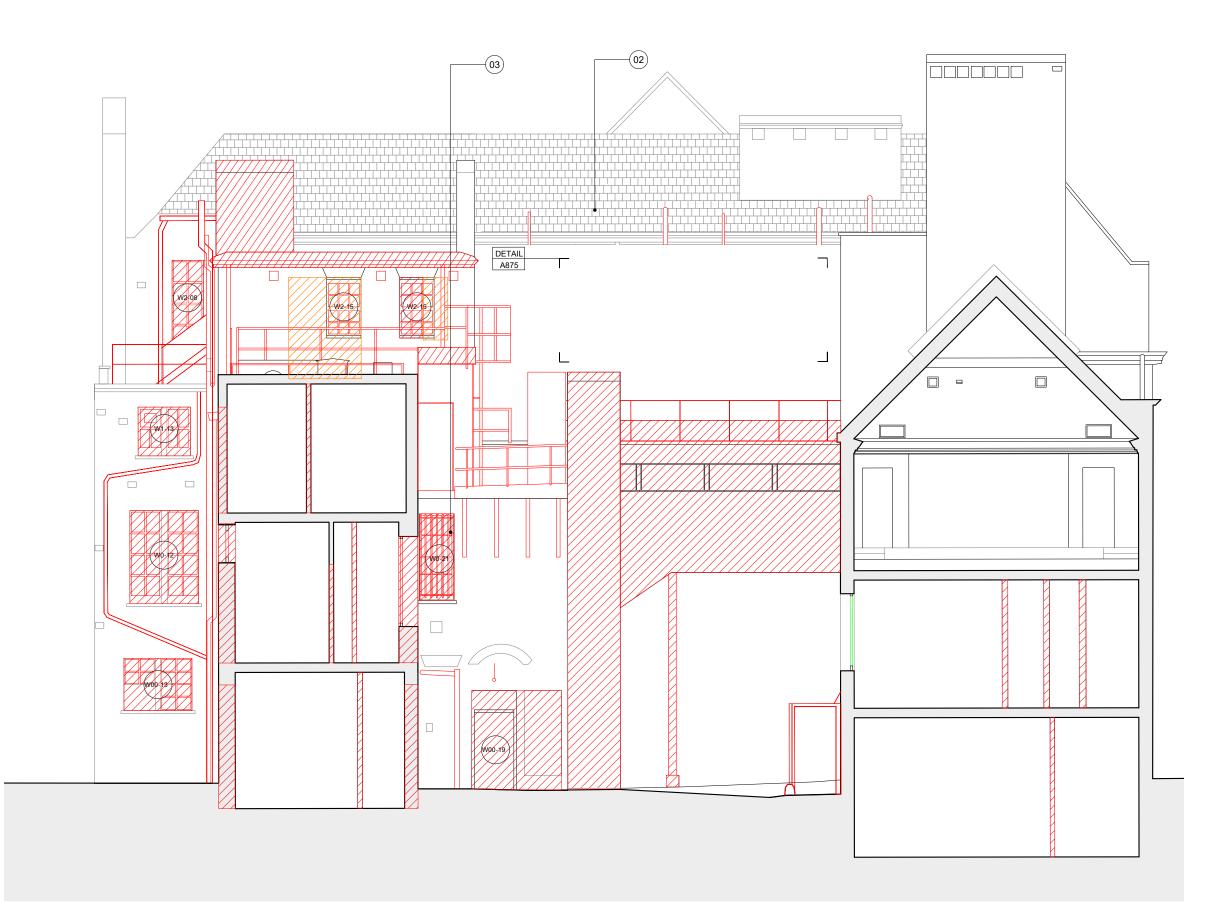

- Windows to be replaced with double glazed to match existing
  Roof tiling to be repaired and made good
  All external window fittings to be removed
  Proposed opening for new vents on external facade
  Existing vents to be retained
  Existing ceilings to be removed to expose structure
  Existing external SVPs to be removed
  External lighting and conduits to be removed
  External imdem caidding to be removed
  Existing windows proposed internally to be retained

General note: - All existing internal floors to be stripped back to structural slab

LEGEND:

- DEMOLITION OF EXISTING FABRIC
- REMOVAL OF EXISTING WALL TO CREATE NEW OPENING
- REMOVAL OF EXTERNAL FITTINGS
- WINDOWS TO BE REPLACED

Project No. Drawing No. Project Drawing Title Drawn By Checked By Scale @ A1 Scale @ A3 Revision

|      | riojectivo. | Drawing NO. | FTOJECC                  | Diawing fille          | Diawin by | CHECKED by | Scale @ A1 | Scale @ AS | Revision |                         |
|------|-------------|-------------|--------------------------|------------------------|-----------|------------|------------|------------|----------|-------------------------|
| dMFK | 2268        | A874        | Hampstead Police Station | Elevation 5 Demolition | DH        | BK         | 1:50       | 1:100      | P1       | 0.0 1.0 2.0 3.0 4.0 5.0 |