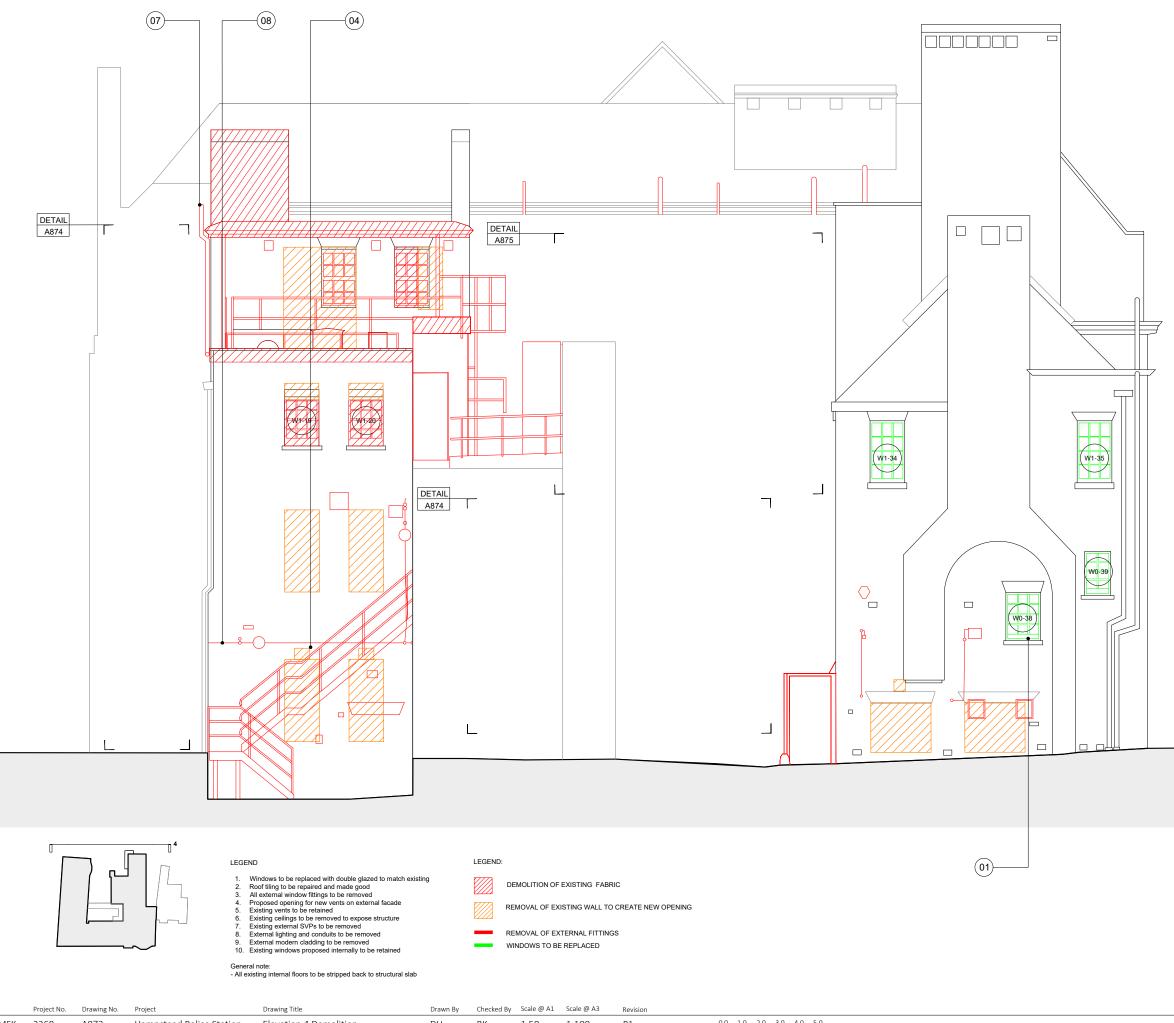

|      | mojecciilo. | Didwing No. | Hoject                   | Drawing ride           | Diawin by | circeked by | Beare @ 712 | Source (S 715 | NEVISION |                         |
|------|-------------|-------------|--------------------------|------------------------|-----------|-------------|-------------|---------------|----------|-------------------------|
| dMFK | 2268        | A873        | Hampstead Police Station | Elevation 4 Demolition | DH        | BK          | 1:50        | 1:100         | P1       | 0.0 1.0 2.0 3.0 4.0 5.0 |