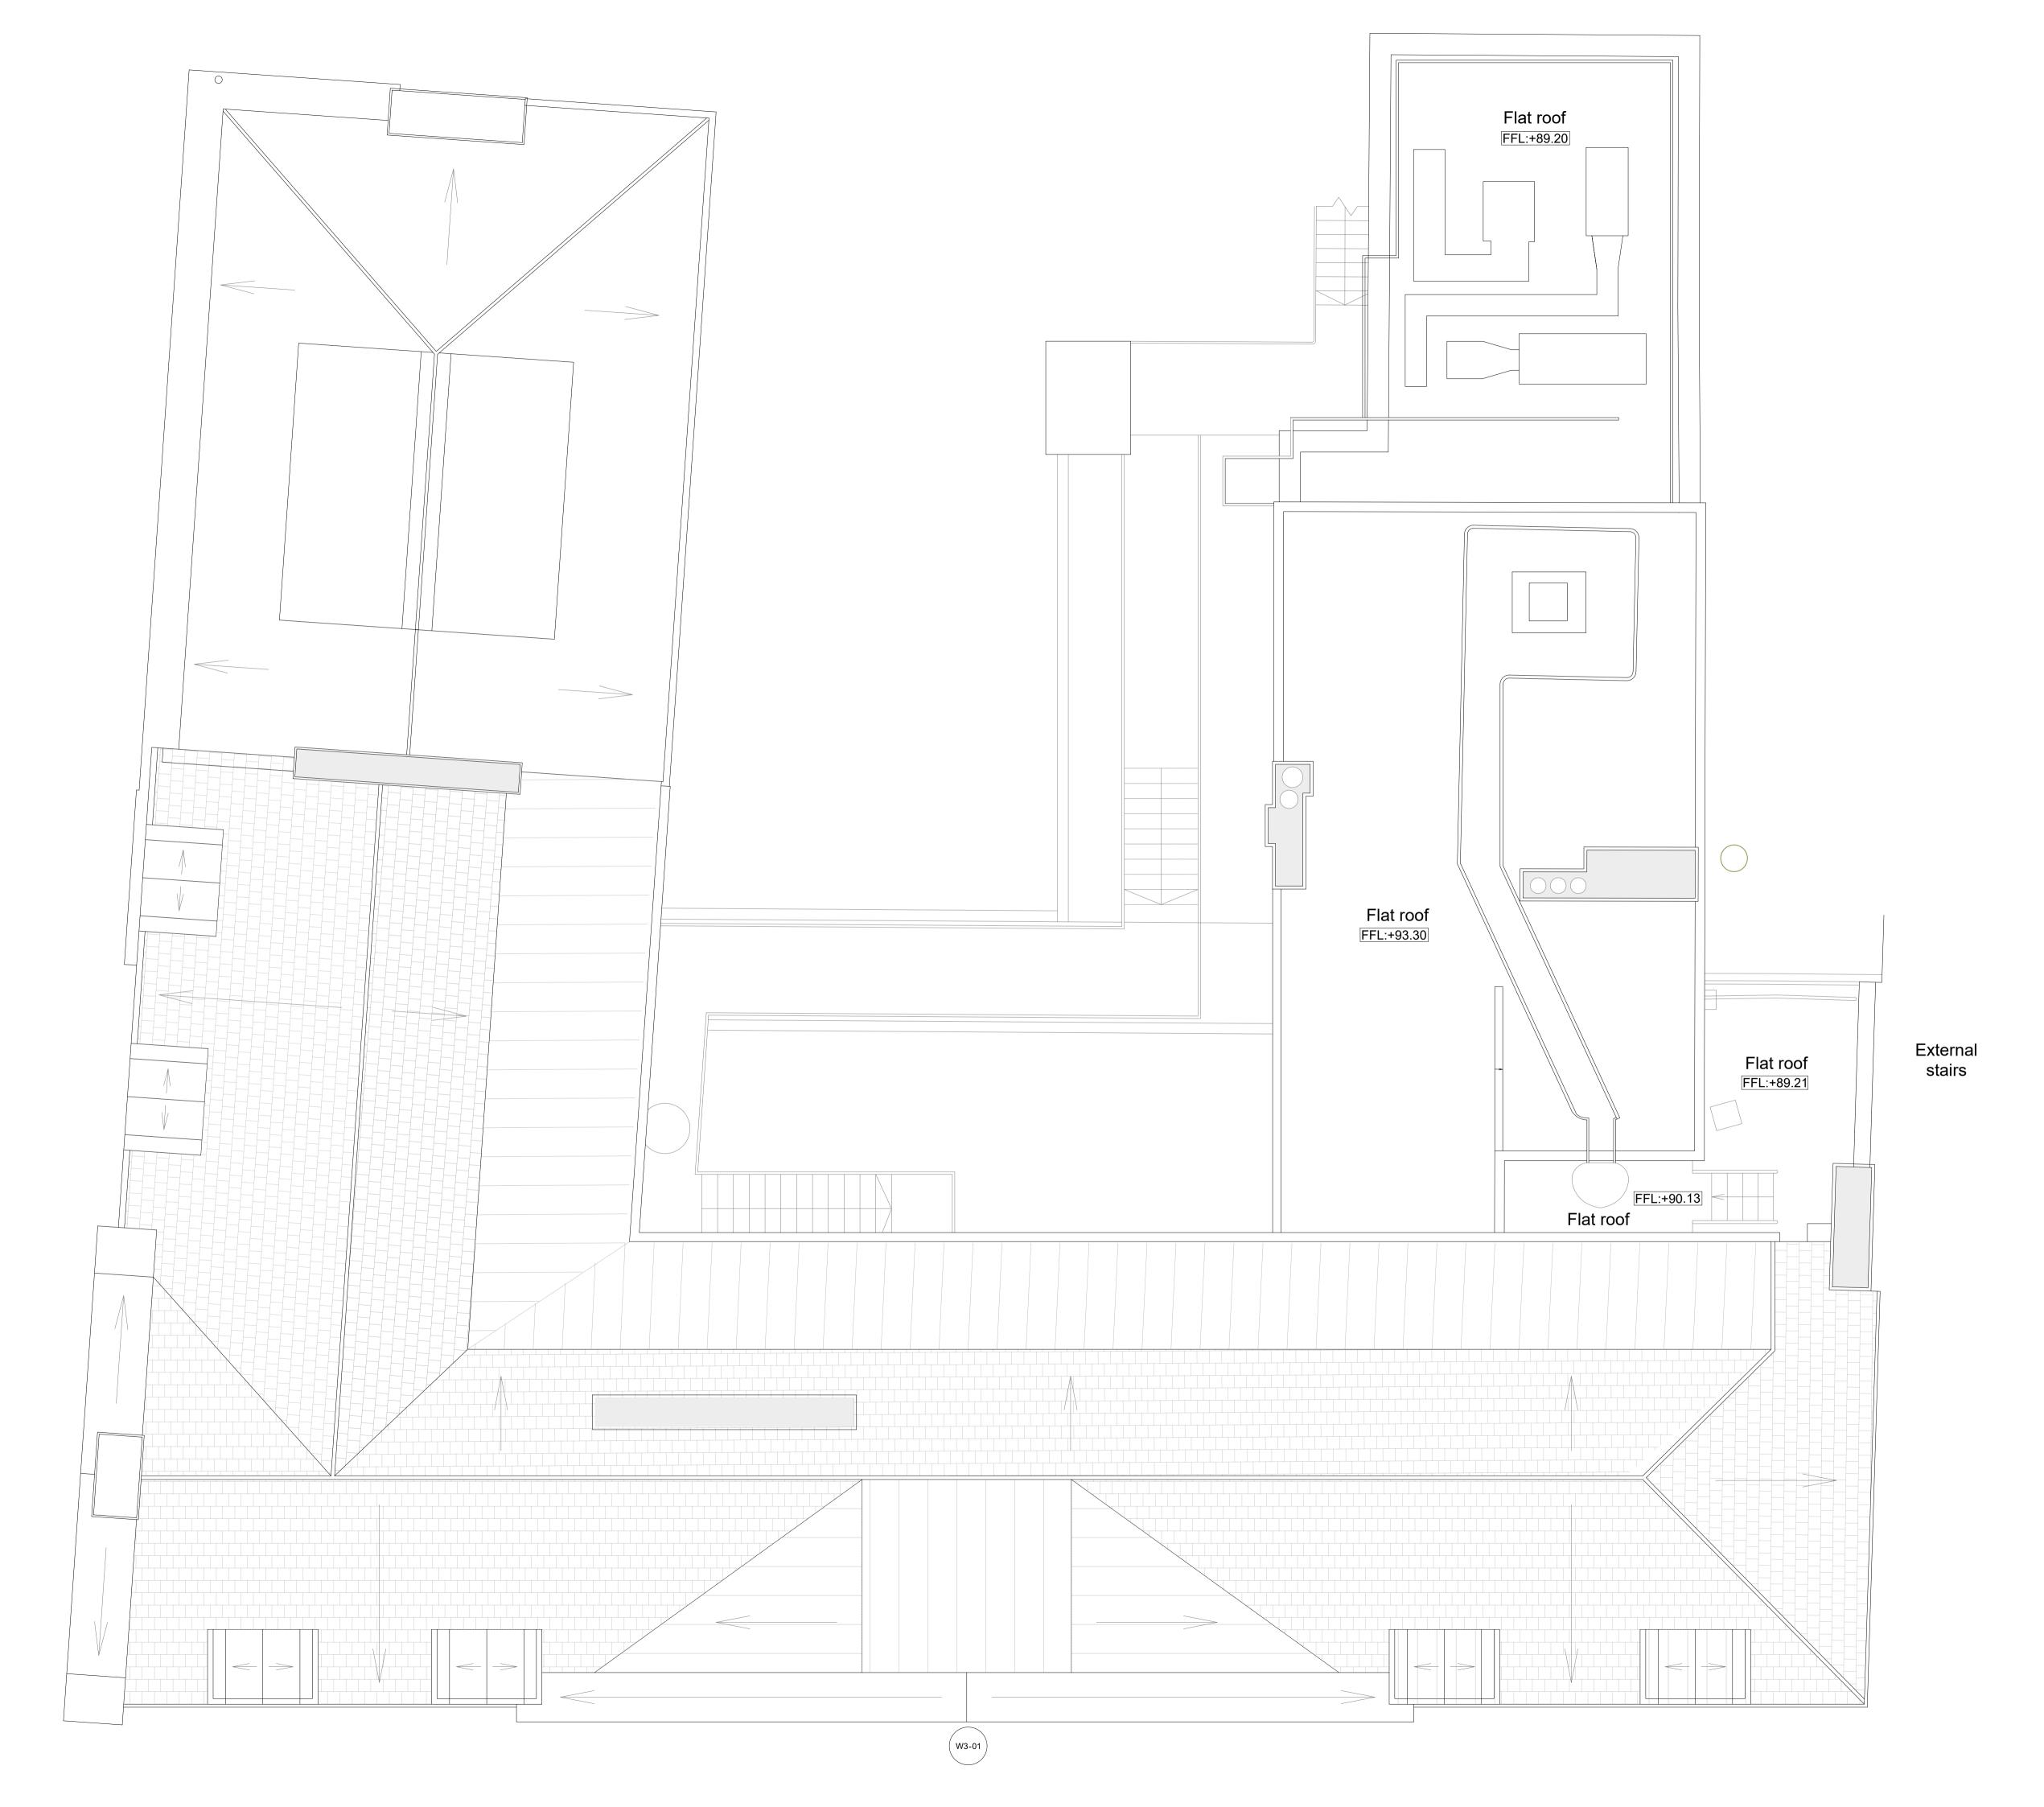

Hampstead Police Station

**Drawing Title** 

Existing Roof Plan

| Drawn By | Checked By  | Scale @ A1  | Scale @ A3 |
|----------|-------------|-------------|------------|
| JT       | DH          | 1:50        | 1:100      |
|          | Project No. | Drawing No. | Revision   |
| dMFK     | 2268        | A13         | P1         |