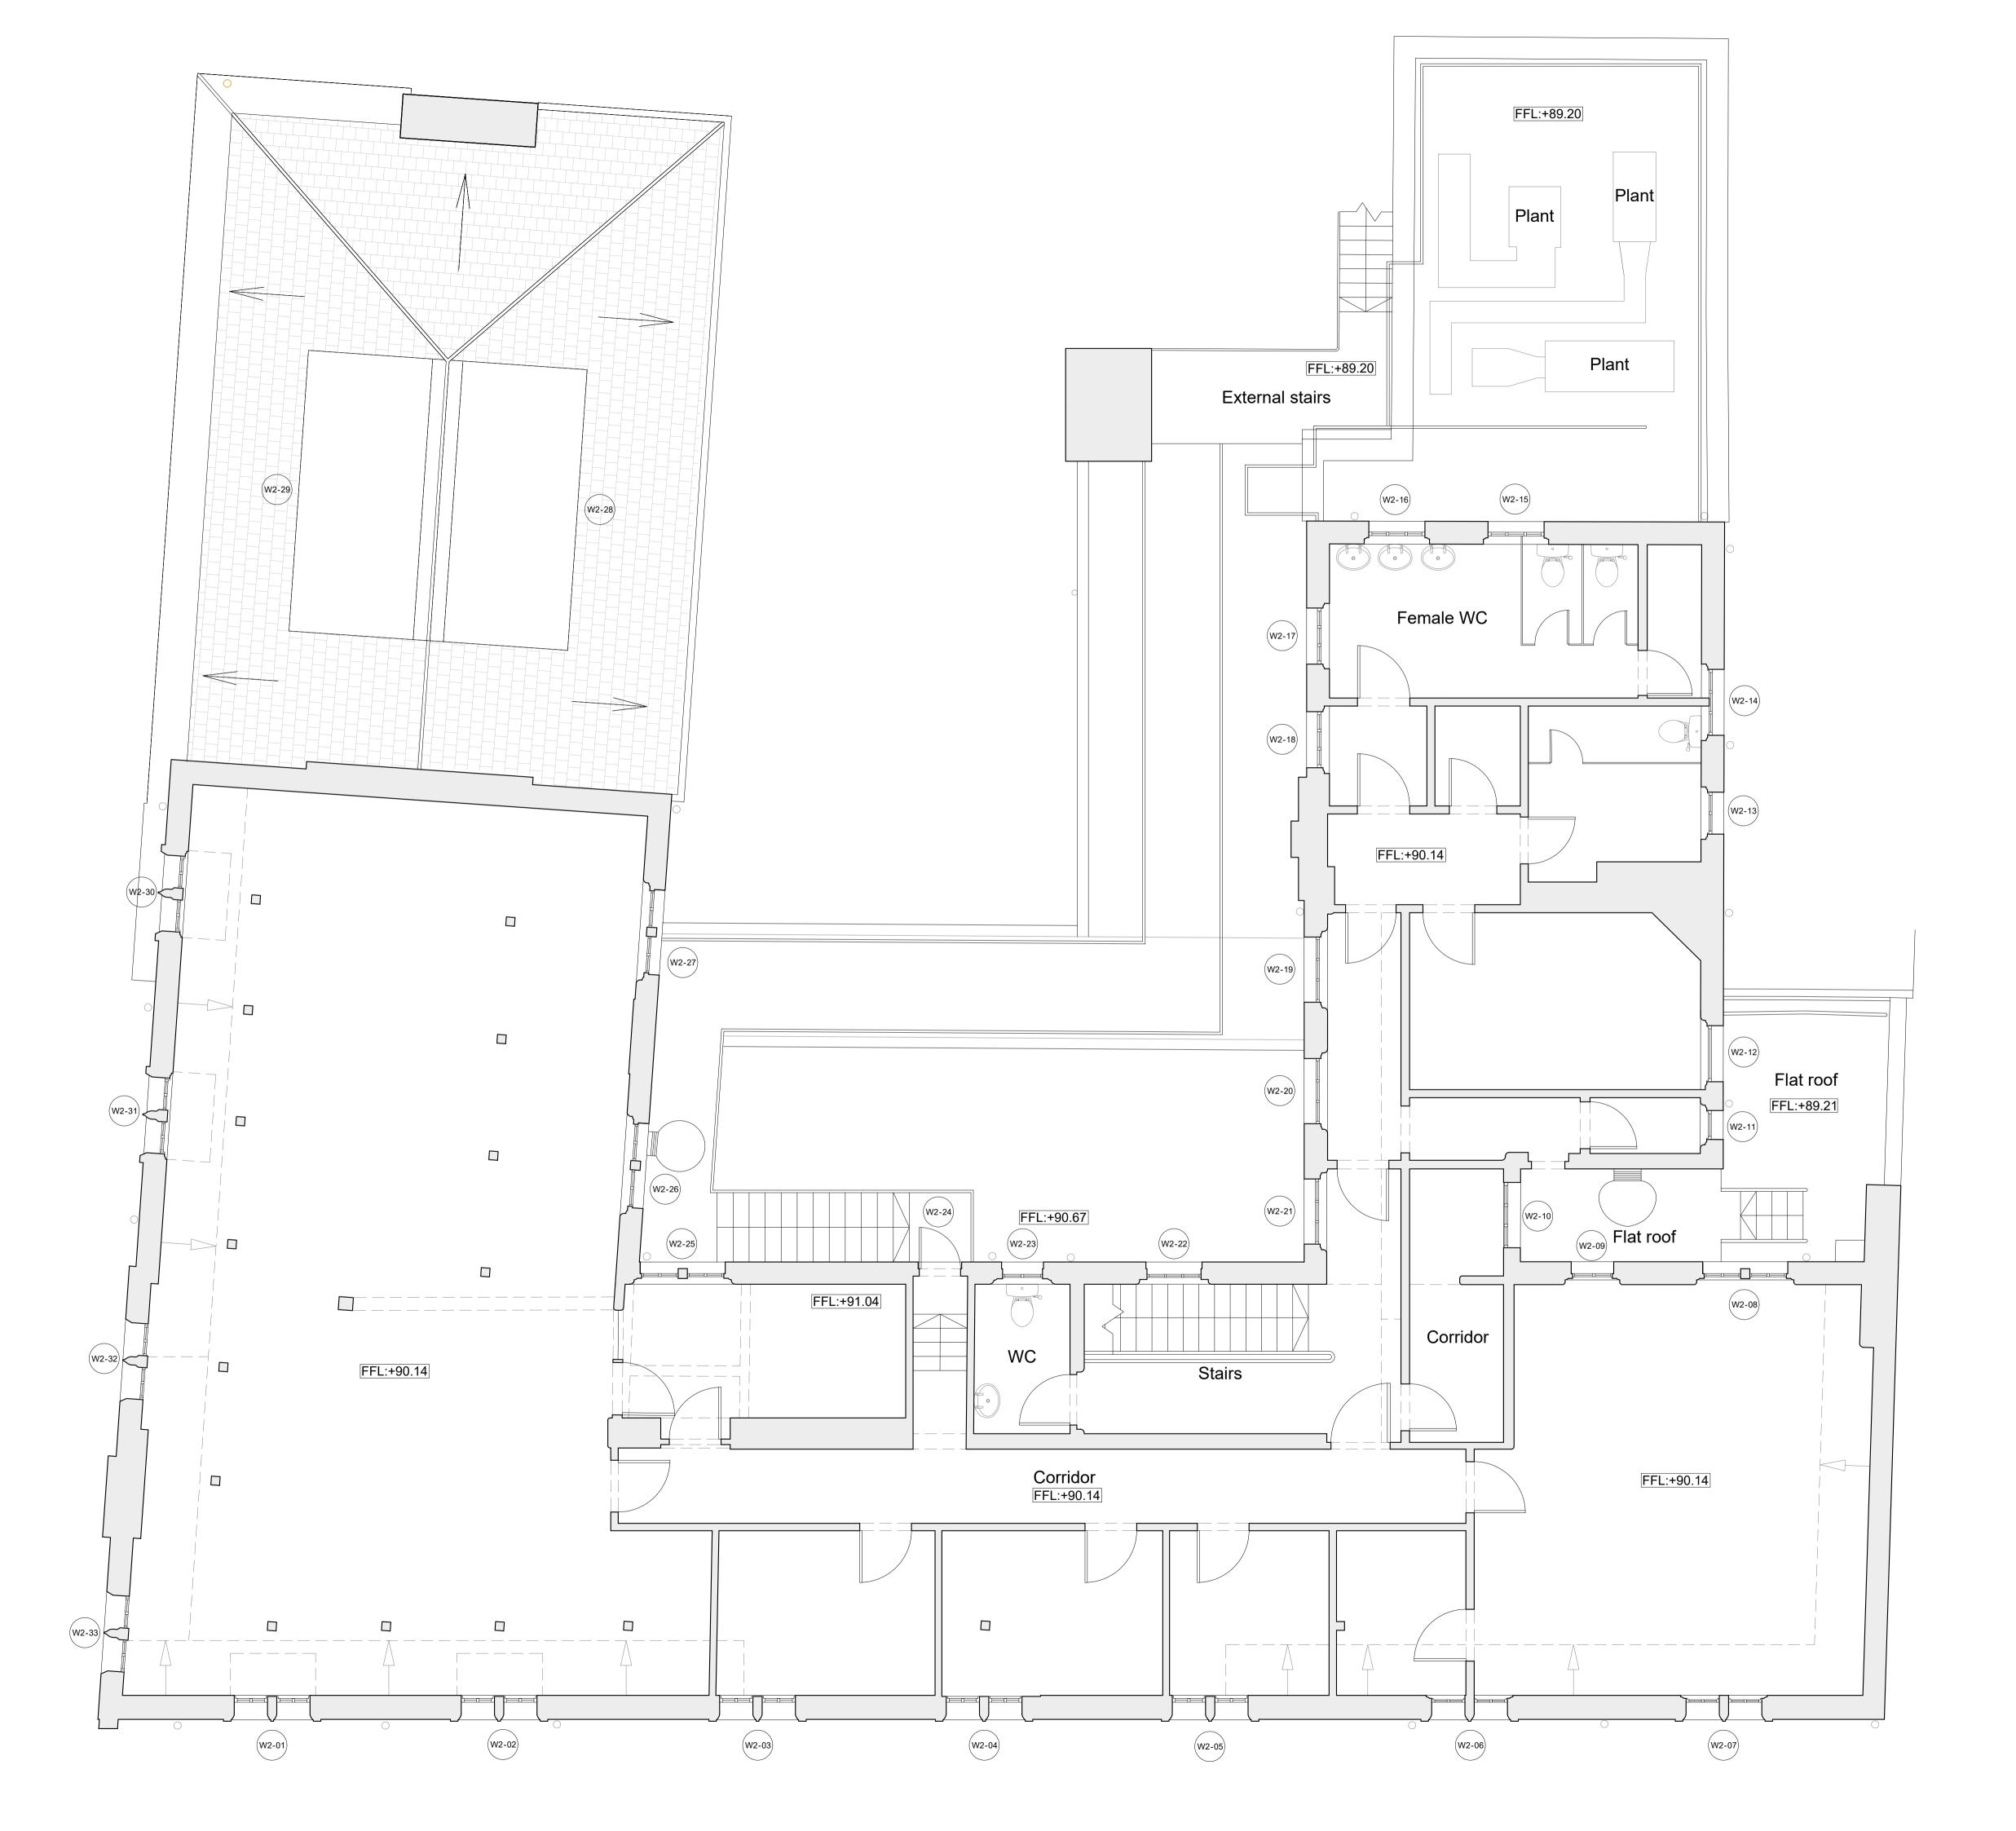

Hampstead Police Station

Drawing Title

Existing Second Floor Plan

| Drawn By | Checked By  | Scale @ A1  | Scale @ A3 |
|----------|-------------|-------------|------------|
| JT       | DH          | 1:50        | 1:100      |
|          | Project No. | Drawing No. | Revision   |
| dMFK     | 2268        | A12         | P1         |
|          |             |             |            |