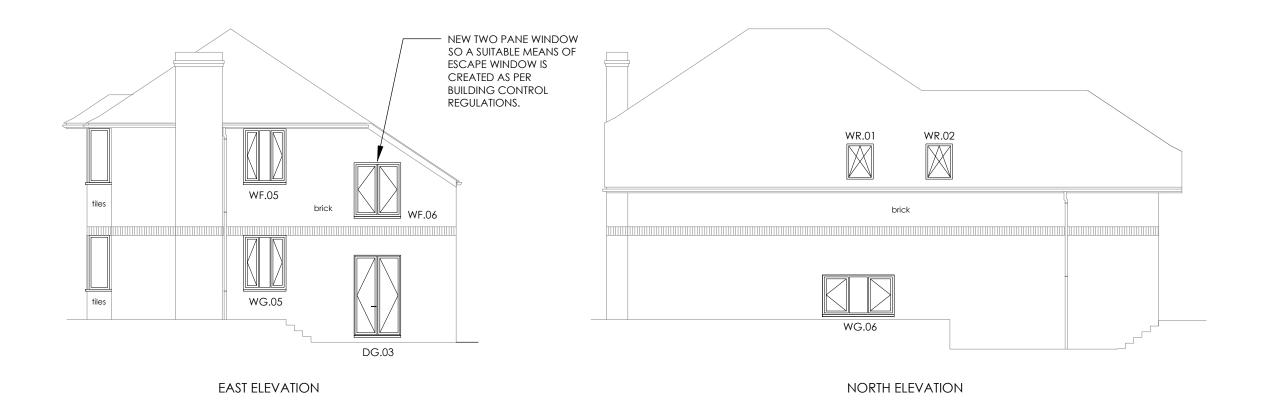

brick

- NOT TO SCALE. DO NOT TAKE DIMENSIONS FROM THIS DRAWING
- 2. ALL WINDOWS TO BE REPLACED WITH NEW TIMBER WINDOWS AS PROVIDED AND INSTALLED BY ANGLIAN HOME IMPROVEMENTS OR EQUAL APPROVED
- 3. ALL NEW FRAMES SECTIONS TO MATCH EXISTING IN DIMENSION
- 4. ALL WINDOWS TO BE REPLACED IN A LIKE FOR LIKE BASIS EXCEPT FOR WF.06
- 5. GLASS PROFILE FOR NEW WINDOWS AT DOORS TO BE 6.4 MM LAMINATED GLASS 14 MM ARGON GAS CAVITY 6.4 MM LAMINATED GLASS
- 6. TRICKLE VENTS REQUIRED TO COMPLY WITH PART F OF THE BUILDING REGULATIONS
- 7. NEW GARAGE DOOR TO BE OF THE ROLLER TYPE TO MAXIMIZE CLEAR HEIGHT
- 8. ALL FINISH COLOURS TO MATCH EXISTING

2a WEDDERBURN ROAD WINDOW REPLACEMENT Dwg2 / Elevations as proposed / by LABS / March 2024