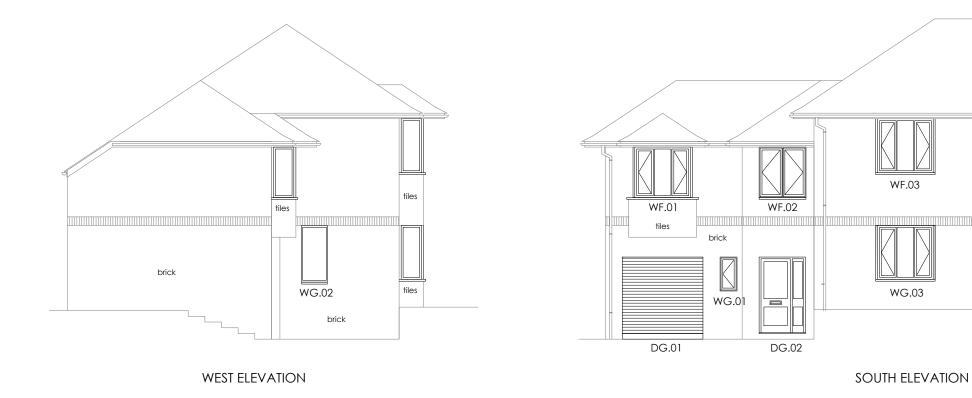

brick

- NOT TO SCALE. DO NOT TAKE DIMENSIONS FROM THIS DRAWING
- 2. ALL WINDOWS TO BE REPLACED WITH NEW TIMBER WINDOWS AS PROVIDED AND INSTALLED BY ANGLIAN HOME IMPROVEMENTS OR EQUAL APPROVED
- 3. ALL NEW FRAMES SECTIONS TO MATCH EXISTING IN DIMENSION
- 4. ALL WINDOWS TO BE REPLACED IN A LIKE FOR LIKE BASIS EXCEPT FOR WF.06
- 5. GLASS PROFILE FOR NEW WINDOWS AT DOORS TO BE 6.4 MM LAMINATED GLASS 14 MM ARGON GAS CAVITY 6.4 MM LAMINATED GLASS
- 6. TRICKLE VENTS REQUIRED TO COMPLY WITH PART F OF THE BUILDING REGULATIONS
- 7. NEW GARAGE DOOR TO BE OF THE ROLLER TYPE TO MAXIMIZE CLEAR HEIGHT
- 8. ALL FINISH COLOURS TO MATCH EXISTING

2a WEDDERBURN ROAD WINDOW REPLACEMENT Dwg2 / Elevations as proposed / by LABS / March 2024