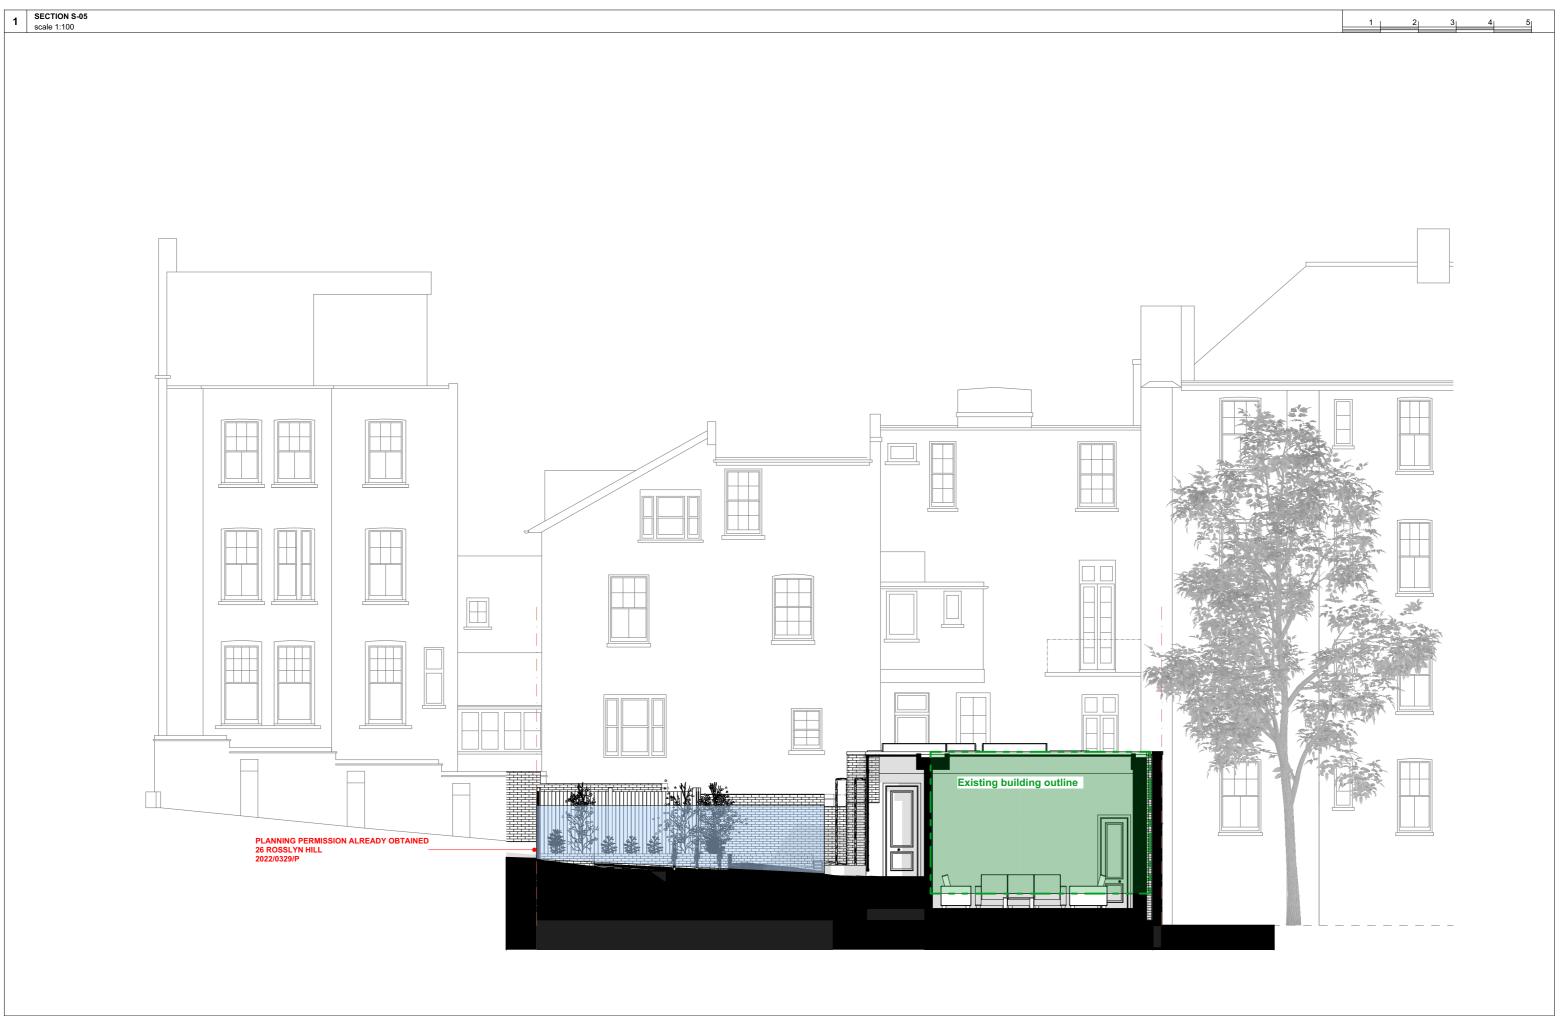

| itle:            | Issue date | Drawn by | Project code | Number | Rev |
|------------------|------------|----------|--------------|--------|-----|
| DSED DESIGN      | 08/01/2024 |          | 113-21       | PD.10  | 01  |
| ons and Sections | Scale:     |          |              |        |     |
|                  | 1:100      | @A3      |              |        |     |
|                  |            |          |              |        |     |
|                  |            |          |              |        |     |

| Notes:                                                                                                                          | Transmitt<br>al Set ID | Transmittal Set Name | Date       | Notes: |                 | Т:  | +44 (0) 20 7371 57 97                        | Project:             |                     | Layout  |
|---------------------------------------------------------------------------------------------------------------------------------|------------------------|----------------------|------------|--------|-----------------|-----|----------------------------------------------|----------------------|---------------------|---------|
| All dimensions must be checked and UVAdesign Ltd is to be                                                                       |                        |                      |            |        | ) <b>6-1-</b> 3 |     | hello@uvadesign.co.uk<br>www.uvadesign.co.uk | Former Hampstead Pol | ice Station Stables | PROP    |
| informed of any discrepancies prior to construction.<br>All drawings prepared by UVAdesign Ltd are not to be used for           |                        |                      |            |        | Jurt            | A:  | 88 Peterborough road                         | London NW3 1PA       |                     | Elevati |
| any submissions, area schedule calculation or used by any other<br>persons or companies other than UVAdesign Ltd unless written |                        |                      |            |        | RIRA            |     | Fulham SW6 3HH                               |                      |                     | Status: |
| consent has been given by UVAdesign Ltd.                                                                                        | 00                     | issue for planning   | 08/01/2024 |        | KIRV            | 101 | /Adesign Ltd                                 |                      |                     | DRAF    |

| itle:            | Issue date | Drawn by | Project code | Number | Rev |
|------------------|------------|----------|--------------|--------|-----|
| DSED DESIGN      | 08/01/2024 |          | 113-21       | PD.11  | 01  |
| ons and Sections | Scale:     |          |              |        |     |
|                  | 1:100      | @A3      |              |        |     |
|                  |            |          |              |        |     |