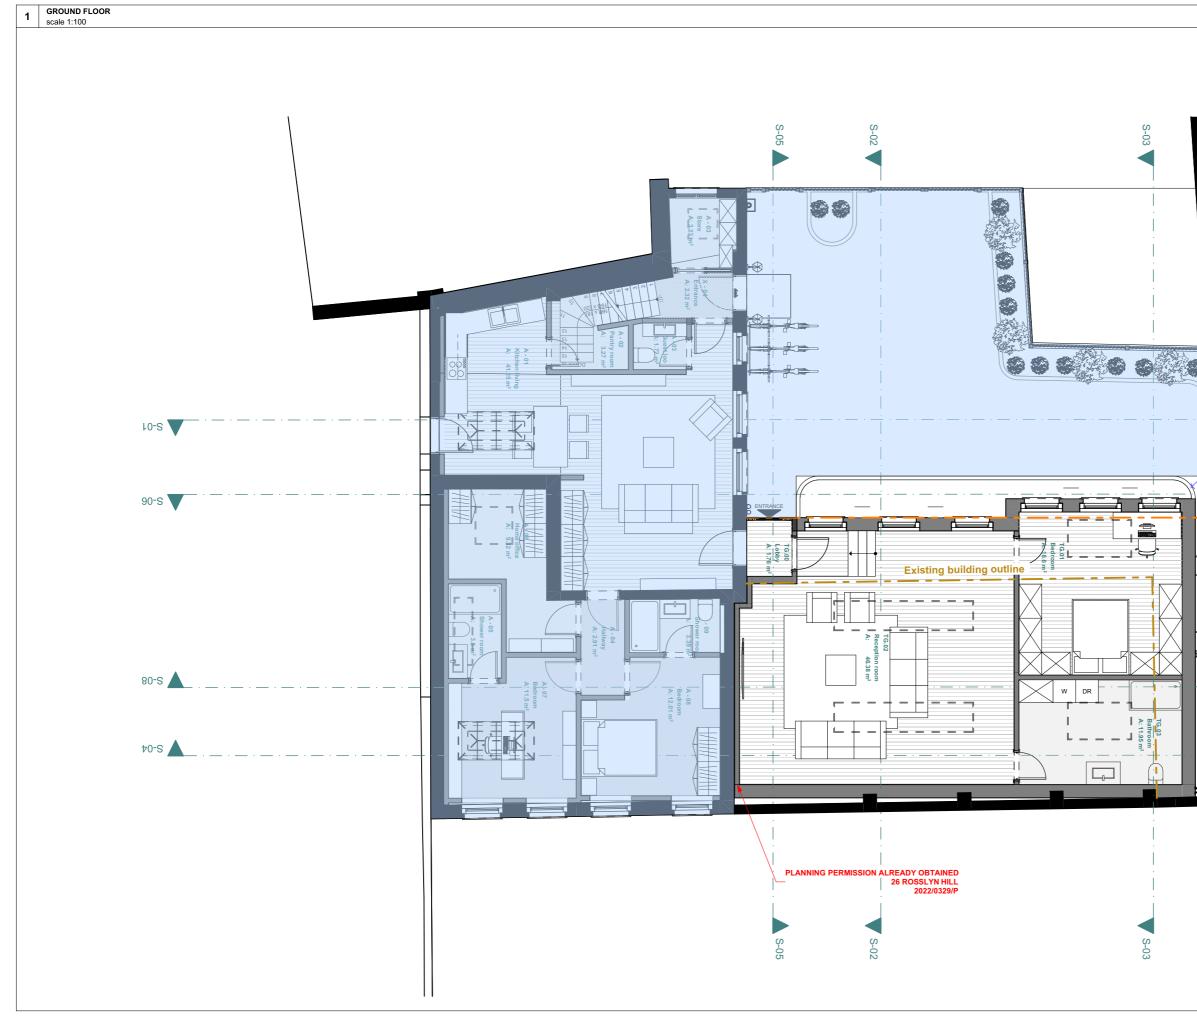

| Notes:                                                                                                                          | Transmitt<br>al Set ID | Transmittal Set Name | Date       | Notes: |         | T:  | +44 (0) 20 7371 57 97 | Project:                                | Layout T |
|---------------------------------------------------------------------------------------------------------------------------------|------------------------|----------------------|------------|--------|---------|-----|-----------------------|-----------------------------------------|----------|
| All dimensions must be checked and UVAdesign Ltd is to be                                                                       |                        |                      |            |        | ] 🖻 🕈 🖏 |     | hello@uvadesign.co.uk | Former Hampstead Police Station Stables | PROPC    |
| informed of any discrepancies prior to construction.<br>All drawings prepared by UVAdesign Ltd are not to be used for           |                        |                      |            |        | Jurt    | A:  | 88 Peterborough road  | London NW3 1PA                          | Ground   |
| any submissions, area schedule calculation or used by any other<br>persons or companies other than UVAdesign Ltd unless written |                        |                      |            |        |         |     | Fulham SW6 3HH        |                                         | Status:  |
| consent has been given by UVAdesign Ltd.                                                                                        | 00                     | issue for planning   | 08/01/2024 |        | RIBA    | 101 | /Adesign Ltd          |                                         | DRAFT    |