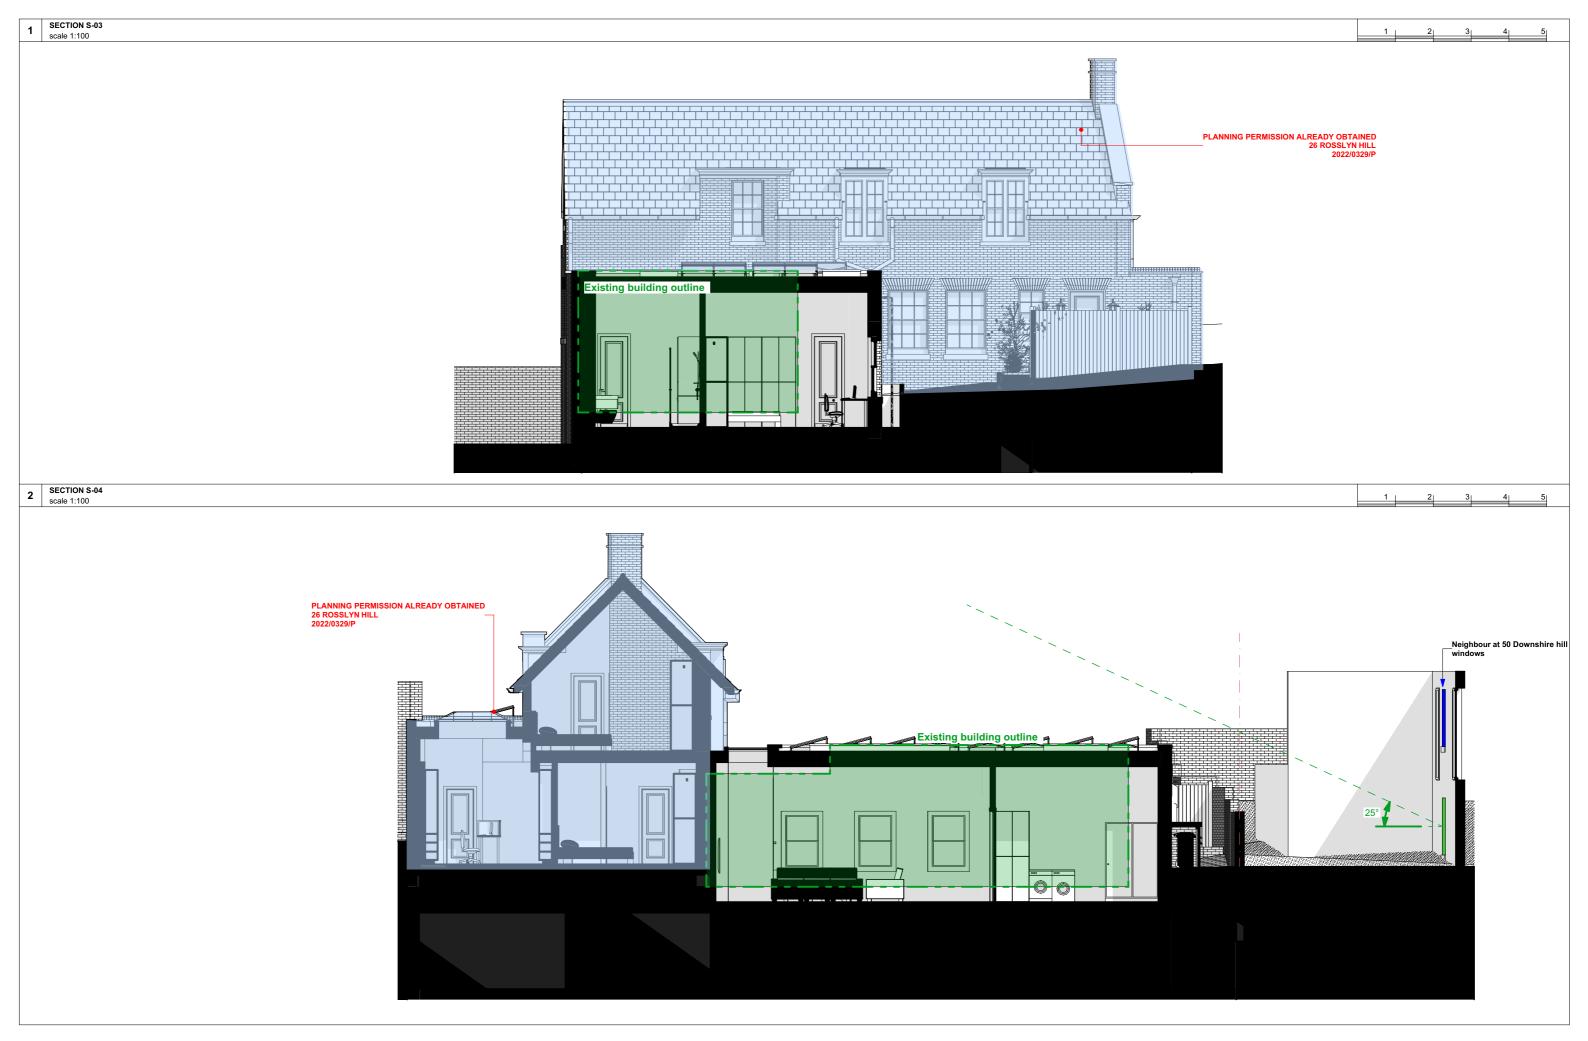

| itle:            | Issue date | Drawn by | Project code | Number | Rev |
|------------------|------------|----------|--------------|--------|-----|
| DSED DESIGN      | 08/01/2024 |          | 113-21       | PD.07  | 01  |
| ons and Sections | Scale:     |          |              |        |     |
|                  | 1:100      | @A3      |              |        |     |
| •                |            |          |              |        |     |
|                  |            |          |              |        |     |

| Notes:                                                                                                                          | Transmitt<br>al Set ID | Transmittal Set Name | Date       | Notes: |     | ¥.  | T: | +44 (0) 20 7371 57 97                        | Project:                                    | Layout Ti |
|---------------------------------------------------------------------------------------------------------------------------------|------------------------|----------------------|------------|--------|-----|-----|----|----------------------------------------------|---------------------------------------------|-----------|
| All dimensions must be checked and UVAdesign Ltd is to be                                                                       |                        |                      |            |        | 18  | ä   |    | hello@uvadesign.co.uk<br>www.uvadesign.co.uk | <br>Former Hampstead Police Station Stables | PROPO     |
| informed of any discrepancies prior to construction.<br>All drawings prepared by UVAdesign Ltd are not to be used for           |                        |                      |            |        | 9   | rnl | A: | 88 Peterborough road                         | London NW3 1PA                              | Elevation |
| any submissions, area schedule calculation or used by any other<br>persons or companies other than UVAdesign Ltd unless written |                        |                      |            |        | D D |     |    | Fulham SW6 3HH                               |                                             | Status:   |
| consent has been given by UVAdesign Ltd unless written                                                                          | 00                     | issue for planning   | 08/01/2024 |        | K   | IBA | יט | 🖊 📕 📕                                        |                                             | DRAFT     |

| itle:            | Issue date | Drawn by | Project code | Number | Rev |
|------------------|------------|----------|--------------|--------|-----|
| DSED DESIGN      | 08/01/2024 |          | 113-21       | PD.08  | 01  |
| ons and Sections | Scale:     |          |              |        |     |
|                  | 1:100      | @A3      |              |        |     |
|                  |            |          |              |        |     |