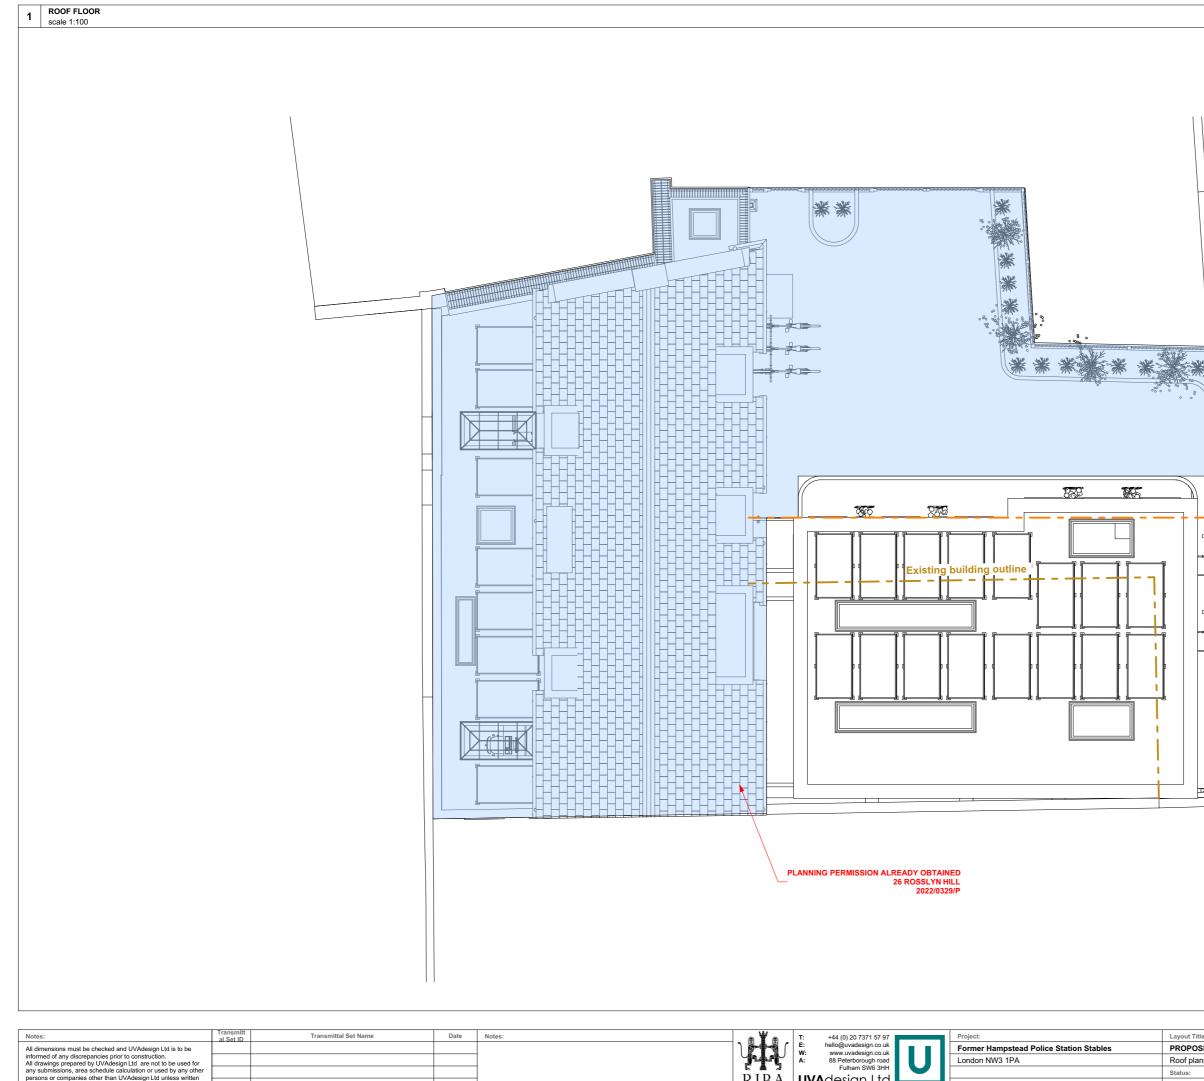

|   | Layout Title:   | Issue date | Drawn by | Project code | Number | Rev |
|---|-----------------|------------|----------|--------------|--------|-----|
|   | PROPOSED DESIGN | 08/01/2024 |          | 113-21       | PD.06  | 01  |
| I | Roof plans      | Scale:     |          |              |        |     |
| I | Status:         | 1:100      | @A3      |              |        |     |
| I | DRAFT           |            |          |              |        |     |