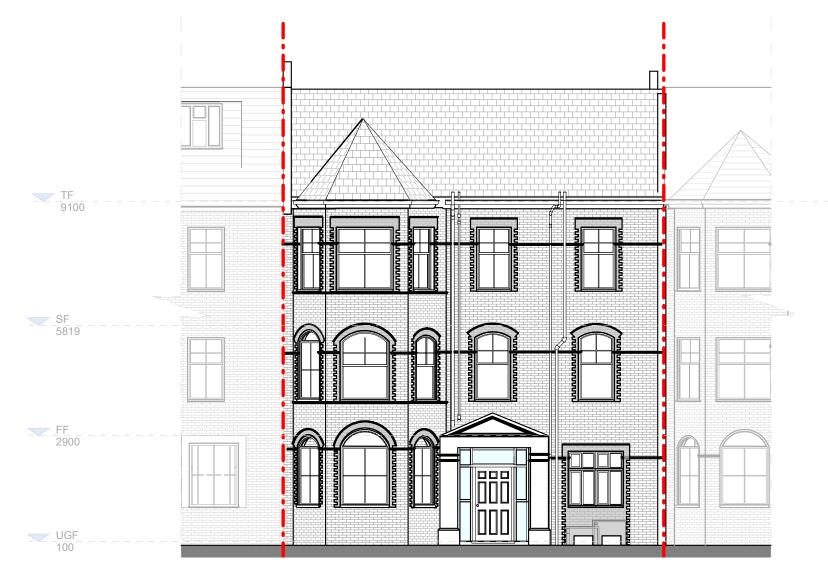

the design and this drawing is the p

Sheet Title: Existing & Proposed Roof 19/02/2024

n the design and this drawing is the prop

Existing rear elevation

**Proposed Rear Elevation** 

Sheet Title: Existing & Proposed Rear Elevation 19/02/2024