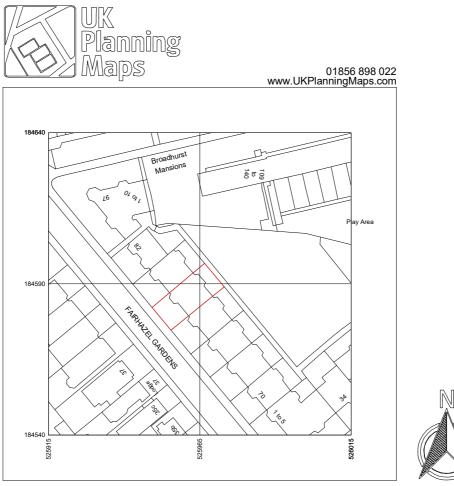

## Location plan

Produced on 17 July 2023 from the Ordnance Survey National Geographic Database and incorporating surveyed revision available at this date. This map shows the area bounded by 525915 184540,526015 184540,526015 184640,525915 184640,525915 184640 Crown copyright and database rights 2023 OS 100054135. Supplied by copia ltd trading as UKPlanningMaps.com a licensed Ordnance Survey partner (OS 100054135). Data licence expires 17 July 2024. Unique plan reference: v1cl/977142/1317222