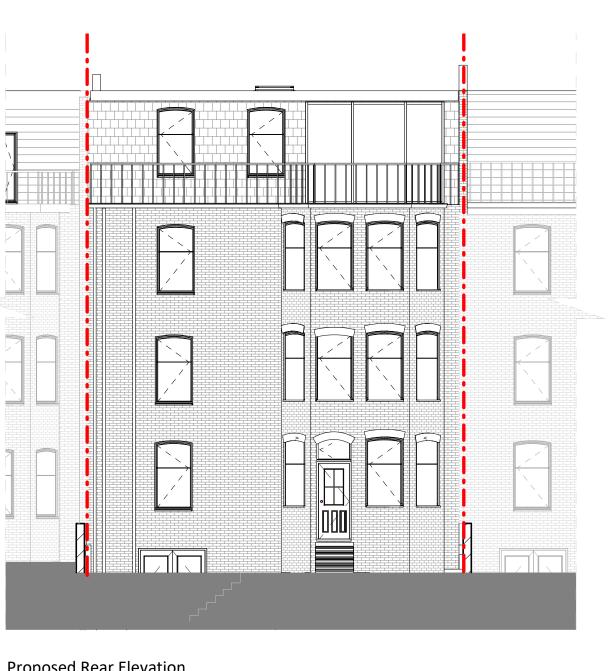

the design and this drawing is the p

Sheet Title: Existing & Proposed Roof 19/02/2024

n the design and this drawing is the prop

Existing rear elevation

**Proposed Rear Elevation** 

Sheet Title: Existing & Proposed Rear Elevation 19/02/2024