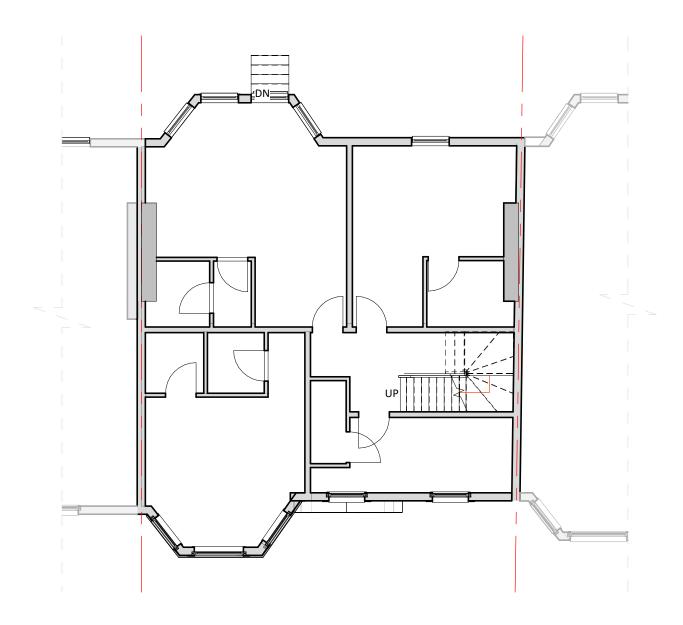

Existing First Floor Plan (no changes)

|         |                                                                                    | Revision | Description             | Address                                  | Shee                                 |
|---------|------------------------------------------------------------------------------------|----------|-------------------------|------------------------------------------|--------------------------------------|
|         | <b>Tel:</b> 0208 092 1590                                                          | 4        | Amendments (Revision 4) |                                          | E03                                  |
| zaneen. | Email: design@zaneen.co.uk<br>Adress: 74C Tooting High street,<br>London, SW17 0RN |          |                         | 78 Fairhazel Gardens,<br>London, NW6 3SR | Shee<br>Exis<br>(no<br>Date:<br>19/0 |

t No.:

t Title: isting First Floor Plan o changes) /02/2024

Copyright in the design and this drawing is the property whole or in part is forb neen Ltd. This descut

Do not scale from this drawing, only to be used. All dimensions to be cro to manufacture and construction. A acture and cu to Zanco