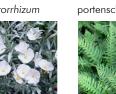

## Planting palette

'Ice dance'

116. Geranium macrorrhizum

121. Polypodium vulgare