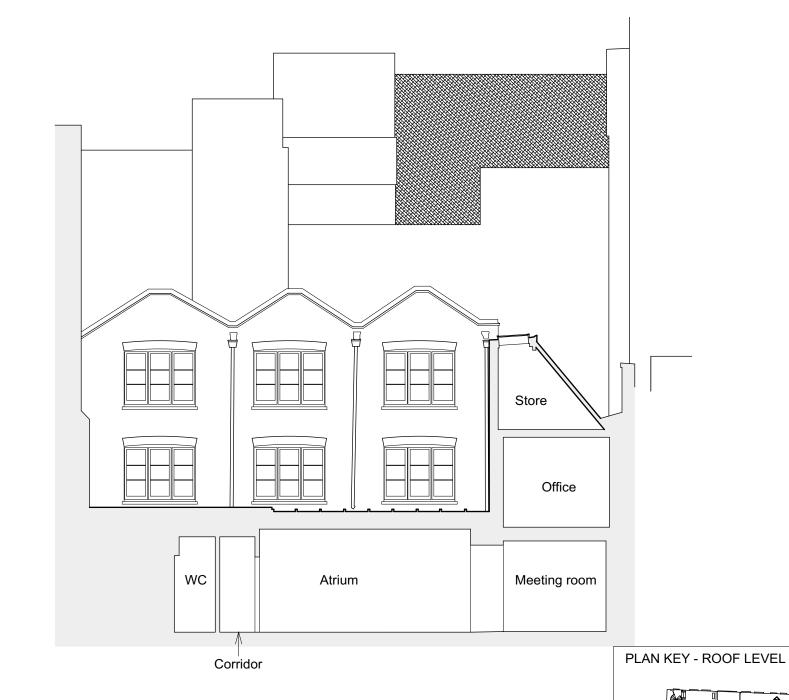

## East Elevation / Section Existing

## South Elevation / Section Existing

www.clad-studio.co.uk.co.uk

01 18.03.2024 Title updated

00 02.02.2024 For planning application

DPRG, 56 Shorts Gardens, Covent Garden. WC2H 9AN

Elevations - East and South

Existing

NOTES:

I - Drawing to be used for the status indicated only
2 - All dimensions and setting out shall be checked by contractor on site.
Any discrepancies to be reported to the design team
3 - This drawing is to be read in conjunction with all relevant Architect.
Engineer and specialist drawings and specifications.
4 - All work and materials to be in accordance with current statutory legislation relevant codes of practice and British Standards.