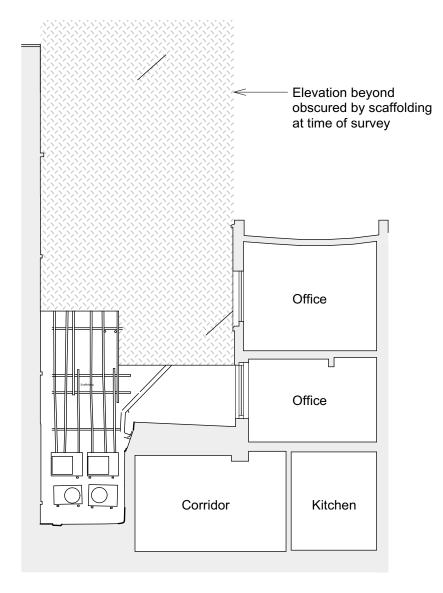

## East Elevation / Section Existing

## South Elevation / Section Existing

www.clad-studio.co.uk.co.uk

01 18.03.2024 Title updated

00 02.02.2024 For planning application

DPRG, 56 Shorts Gardens, Covent Garden. WC2H 9AN

Elevations - East and South

Existing

NOTES:

I - Drawing to be used for the status indicated only
2 - All dimensions and setting out shall be checked by contractor on site.
Any discrepancies to be reported to the design team
3 - This drawing is to be read in conjunction with all relevant Architect.
Engineer and specialist drawings and specifications.
4 - All work and materials to be in accordance with current statutory legislation relevant codes of practice and British Standards.