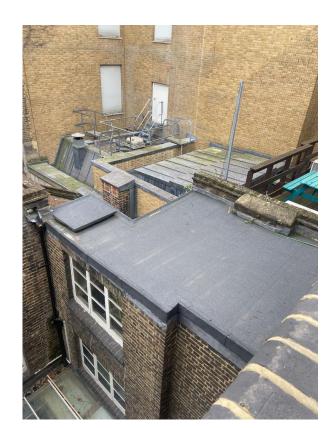

PHOTO 5

PHOTO 2

PHOTO 6

РНОТО 3

PHOTO 4

00 02.02.2024 For planning application

01 18.03.2024 Title updated

DPRG, 56 Shorts Gardens, Covent Garden. WC2H 9AN

Site Photos - Roof level Existing

status For Planning

NOTES:

I - Drawing to be used for the status indicated only
2 - All dimensions and setting out shall be checked by contractor on site.
Any discrepancies to be reported to the design team
3 - This drawing is to be read in conjunction with all relevant Architect,
Engineer and specialist drawings and specifications.
4 - All work and materials to be in accordance with current statutory
legislation, relevant codes of practice and British Standards.