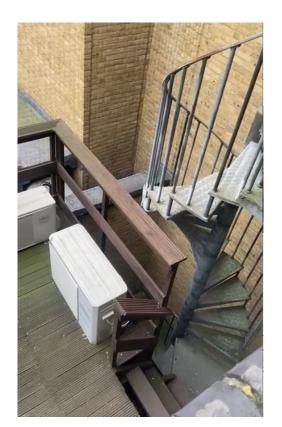

PHOTO 5

PHOTO 2

PHOTO 6

РНОТО 3

PHOTO 4

00 02.02.2024 For planning application

01 18.03.2024 Title updated

DPRG, 56 Shorts Gardens, Covent Garden. WC2H 9AN

Site Photos - Roof level Existing

status For Planning

NOTES:

I - Drawing to be used for the status indicated only
2 - All dimensions and setting out shall be checked by contractor on site.
Any discrepancies to be reported to the design team
3 - This drawing is to be read in conjunction with all relevant Architect,
Engineer and specialist drawings and specifications.
4 - All work and materials to be in accordance with current statutory
legislation, relevant codes of practice and British Standards.