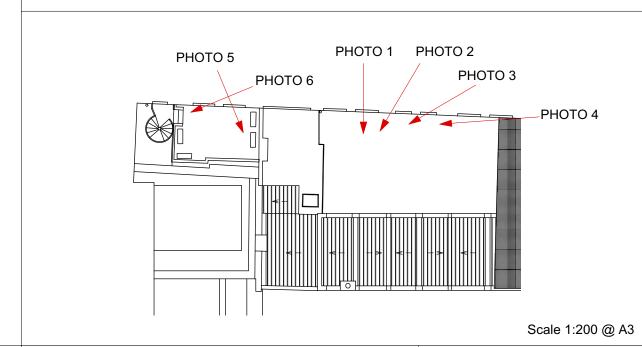

PHOTO 5

PHOTO 2

PHOTO 6

РНОТО 3

PHOTO 4

00 02.02.2024 For planning application

01 18.03.2024 Title updated

DPRG, 56 Shorts Gardens, Covent Garden. WC2H 9AN

Site Photos - Roof level Existing

status For Planning

NOTES:

I - Drawing to be used for the status indicated only
2 - All dimensions and setting out shall be checked by contractor on site.
Any discrepancies to be reported to the design team
3 - This drawing is to be read in conjunction with all relevant Architect,
Engineer and specialist drawings and specifications.
4 - All work and materials to be in accordance with current statutory
legislation, relevant codes of practice and British Standards.