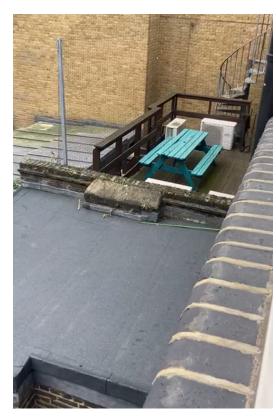

PHOTO 5

PHOTO 2

PHOTO 6

РНОТО 3

PHOTO 4

00 02.02.2024 For planning application

01 18.03.2024 Title updated

DPRG, 56 Shorts Gardens, Covent Garden. WC2H 9AN

Site Photos - Roof level Existing

status For Planning

NOTES:

I - Drawing to be used for the status indicated only
2 - All dimensions and setting out shall be checked by contractor on site.
Any discrepancies to be reported to the design team
3 - This drawing is to be read in conjunction with all relevant Architect,
Engineer and specialist drawings and specifications.
4 - All work and materials to be in accordance with current statutory
legislation, relevant codes of practice and British Standards.