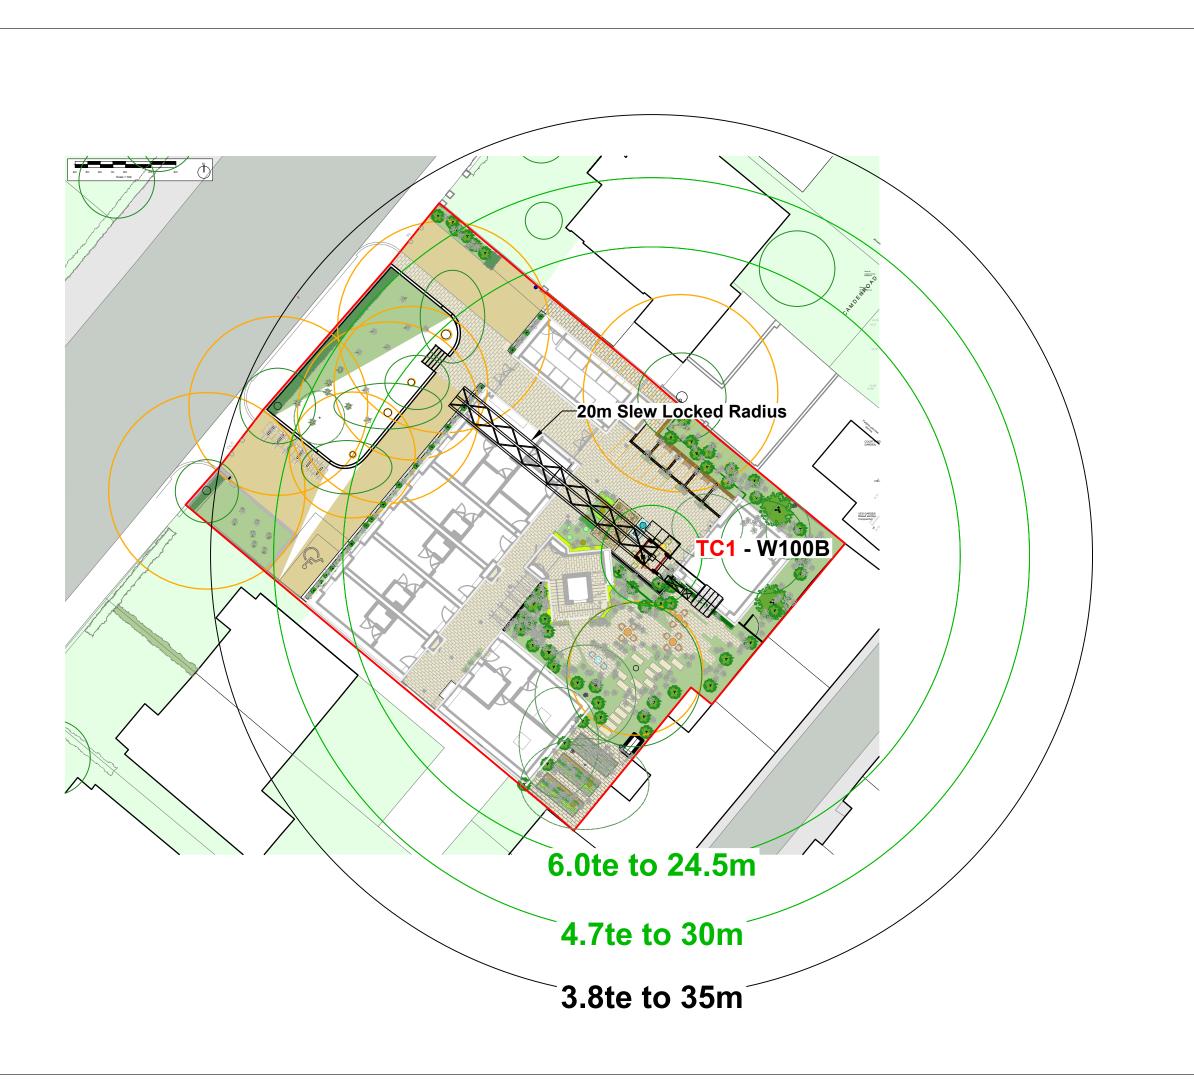

SPECIFIC NOTES
ALL AOD LEVELS TO BE CONFIRMED.

| TC1 DETAILS            |                       |  |
|------------------------|-----------------------|--|
| CRANE MODEL            | W100B                 |  |
| JIB LENGTH (m)         | 35                    |  |
| TOWER HEIGHT (m)       | 27.0                  |  |
| ROPE FALL OPERATION    | 2                     |  |
| SLEW LOCKED RADIUS (m) | 20                    |  |
| WINDSAIL               | NO                    |  |
| TIE LEVEL (m)          | N/A                   |  |
| BASE TYPE              | FOUNDATION<br>ANCHORS |  |
| BASE LEVEL (AOD)       | +/- TBC               |  |
|                        |                       |  |