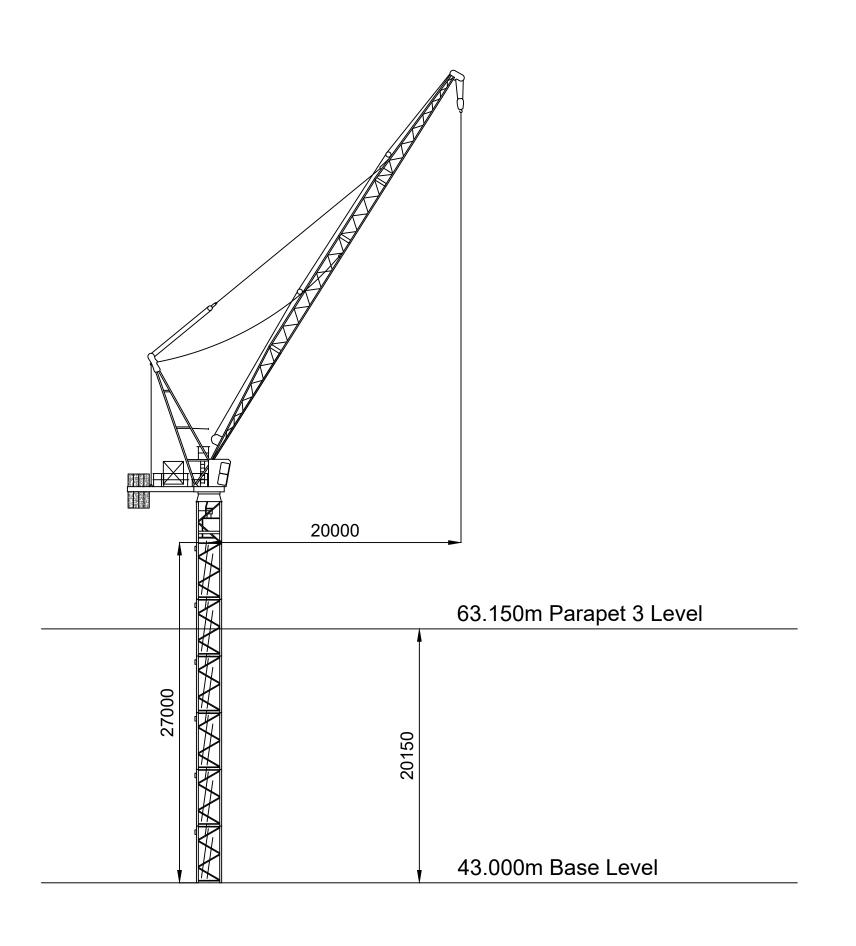

SPECIFIC NOTES
ALL AOD LEVELS TO BE CONFIRMED.

| TC1 DETAILS            |                       |
|------------------------|-----------------------|
| CRANE MODEL            | W100B                 |
| JIB LENGTH (m)         | 35                    |
| TOWER HEIGHT (m)       | 27.0                  |
| ROPE FALL OPERATION    | 2                     |
| SLEW LOCKED RADIUS (m) | 20                    |
| WINDSAIL               | NO                    |
| TIE LEVEL (m)          | N/A                   |
| BASE TYPE              | FOUNDATION<br>ANCHORS |
| BASE LEVEL (AOD)       | +/- TBC               |

| Rev:     | dd.mm.yy                             | Notes | drawn |  |  |
|----------|--------------------------------------|-------|-------|--|--|
| Client:  | Morgan Sindall                       |       |       |  |  |
| Project: | Camden Hostels, Camden Road          |       |       |  |  |
| Title:   | Preliminary Tower Crane<br>Elevation |       |       |  |  |
|          |                                      |       |       |  |  |