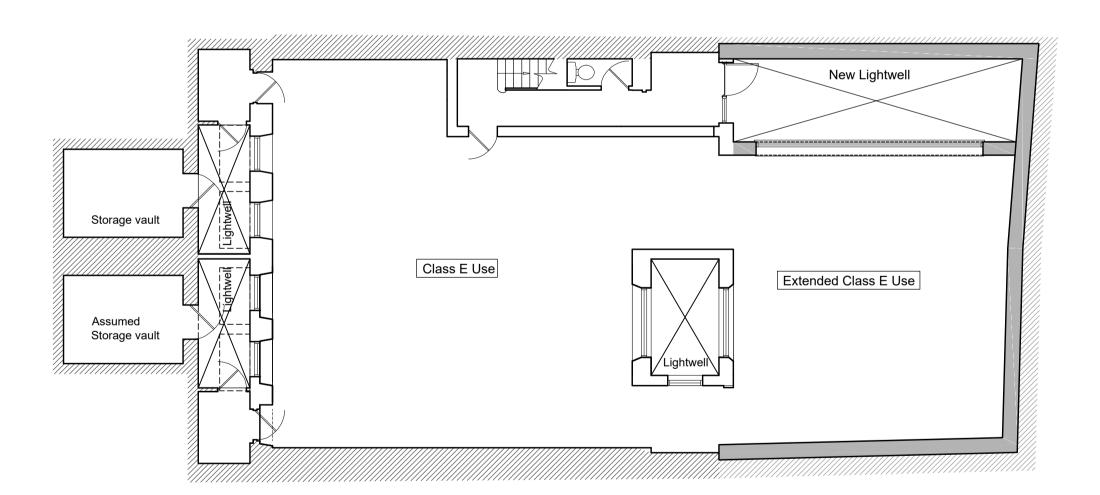

| POJECT                         | ZONE                                       | DISCIPLINE             |            | STATUS   |  |  |  |  |
|--------------------------------|--------------------------------------------|------------------------|------------|----------|--|--|--|--|
| 3-37 Great Russell Street      | Α                                          | ARCHITECT              | TURE       | PLANNING |  |  |  |  |
| Middli, World of F             | LEVEL<br><b>A</b>                          | DRAWING NUM 36-37GRS-F | REVISION A |          |  |  |  |  |
|                                | PAPER SIZE                                 | A1 SHEET               |            |          |  |  |  |  |
| IENT                           |                                            |                        |            |          |  |  |  |  |
| 3-37 Great Russell Street Ltd. | DRAWING TITLE Proposed Basement & GF Plans |                        |            |          |  |  |  |  |