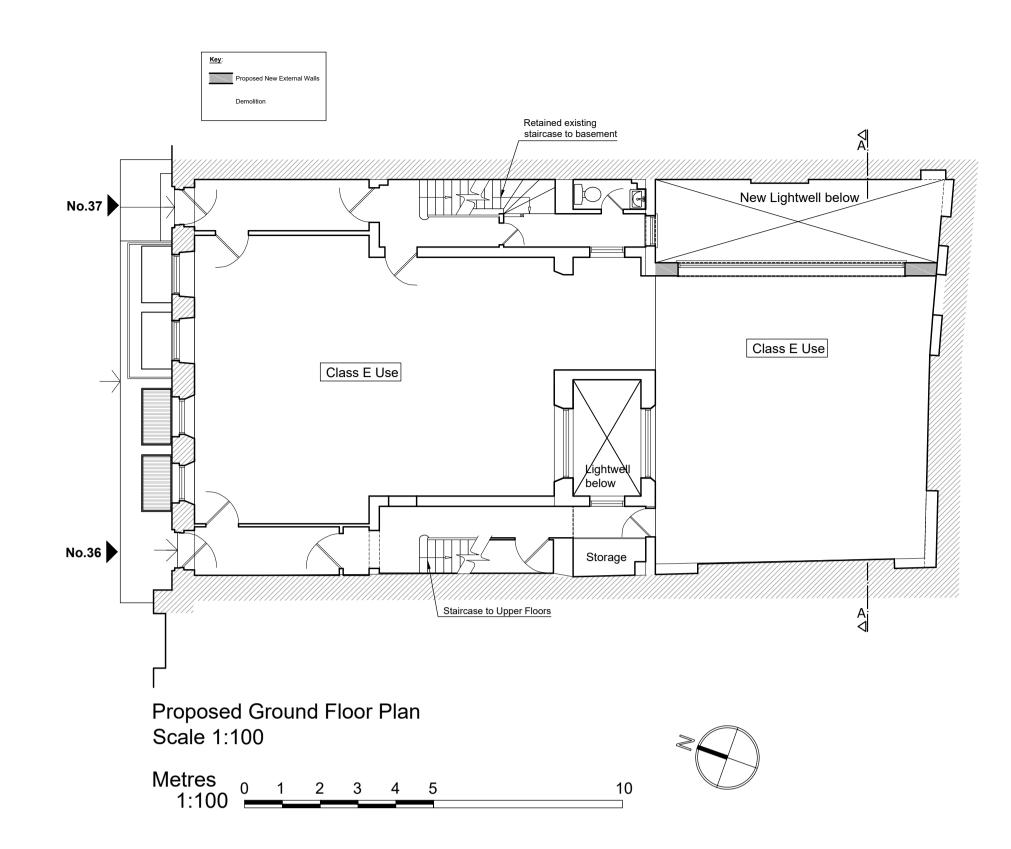

| POJECT                         | ZONE                                       | DISCIPLINE             |            | STATUS   |  |  |  |  |
|--------------------------------|--------------------------------------------|------------------------|------------|----------|--|--|--|--|
| 3-37 Great Russell Street      | Α                                          | ARCHITECT              | TURE       | PLANNING |  |  |  |  |
| Middli, World of F             | LEVEL<br><b>A</b>                          | DRAWING NUM 36-37GRS-F | REVISION A |          |  |  |  |  |
|                                | PAPER SIZE                                 | A1 SHEET               |            |          |  |  |  |  |
| IENT                           |                                            |                        |            |          |  |  |  |  |
| 3-37 Great Russell Street Ltd. | DRAWING TITLE Proposed Basement & GF Plans |                        |            |          |  |  |  |  |