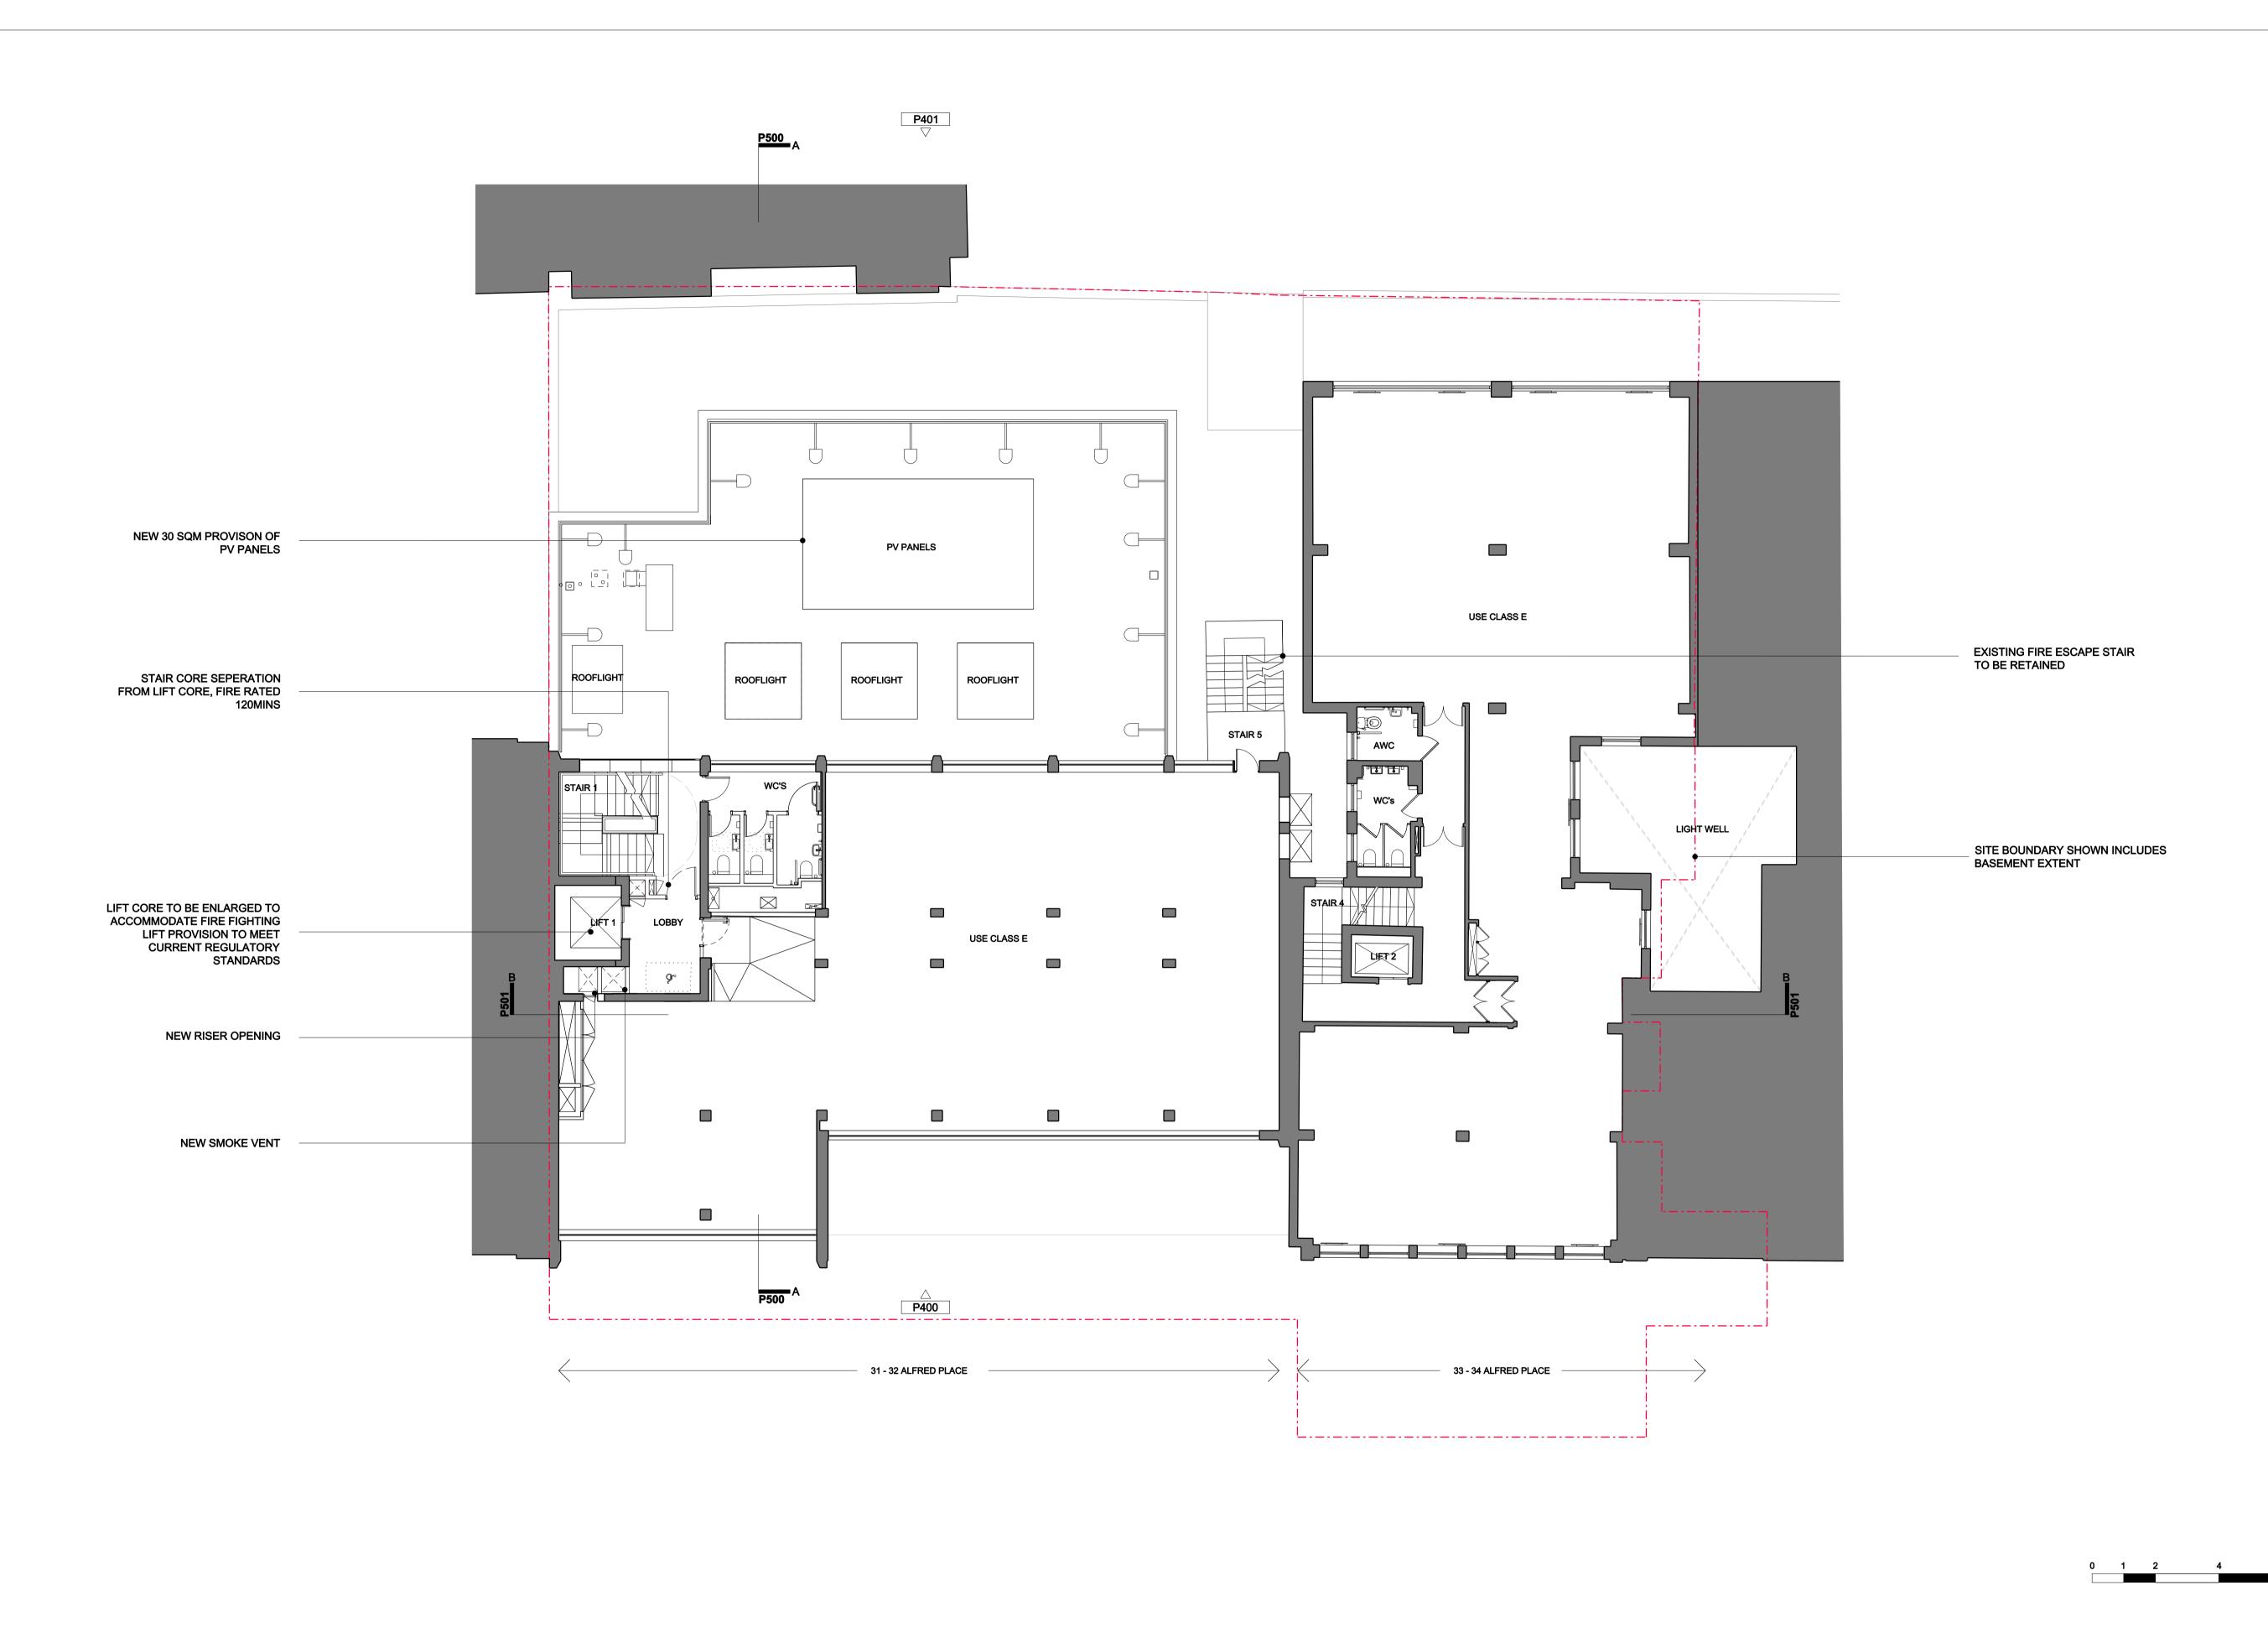

| REV. | DATE       | DESCRIPTION REV.          | DATE DESCRIPTION | REV. DATE | DESCRIPTION | NOTES:                                                                                                                                                                                                                                        |                                                     | <u>_</u>                                                                        |               |                            |
|------|------------|---------------------------|------------------|-----------|-------------|-----------------------------------------------------------------------------------------------------------------------------------------------------------------------------------------------------------------------------------------------|-----------------------------------------------------|---------------------------------------------------------------------------------|---------------|----------------------------|
| - 2  | 29.04.2022 | DRAFT ISSUE FOR CLIENT    |                  |           |             | 1. ALL DIMENSIONS IN MM UNLESS OTHERWISE STATED 2. THIS DRAWING IS TO BE READ IN CONJUNCTION WITH ALL RELEVANT CONTRACT DOCUMENTS 3. THIS DRAWING IS TO BE READ IN CONJUNCTION WITH ALL ENGINEER'S DRAWINGS                                   | Ben Ad                                              | lams Architects 🛮 🕌                                                             | DRAWING NAME: | PROPOSED SECOND FLOOR PLAN |
| Α 0  | 06.05.2022 | DRAFT PLANNING SUBMISSION |                  |           |             | 4. DO NOT SCALE FROM THIS DRAWING 5. REPORT ANY ERRORS, CONTRADICTIONS, & OMISSIONS TO THE ARCHITECT AS SOON AS POSSIBLE                                                                                                                      |                                                     |                                                                                 |               |                            |
| B 1  | 19.05.2022 | PLANNING SUBMISSION       |                  |           |             | 6. WHEN THIS DRAWINGS IS ISSUED IN .DWG FORMAT IT IS AN UNCONTROLLED VERSION ISSUED TO ENABLE THE RECIPIENT TO PREPARE THEIR OWN DRAWINGS FOR WHICH THEY ARE SOLEY RESPONSIBLE. IT IS BASED ON BACKGROUND INFORMATION                         |                                                     |                                                                                 |               |                            |
| C 2  | 25.01.2024 | PLANNING AMENDMENT        |                  |           |             | CURRENT AT TIME OF ISSUE.  BEN ADAMS ARCHITECTS ACCEPTS NO LIABILITY FOR ANY SUCH ALTERATIONS OR ADDITIONS TO OR DISCREPANCIES ARISING OUT  OF CHANGES TO SUCH BACKGROUND INFORMATION WHICH OCCUR AFTER IT IS ISSUED BY BEN ADAMS ARCHITECTS. | Third Floor<br>99 Southwark Stree<br>London SE1 OJF | T 020 7633 0000<br>et benadamsarchitects.co.uk<br>info@benadamsarchitects.co.uk | PROJECT NAME: | ALFRED PLACE               |
|      |            |                           |                  |           |             | OF CHANGES TO SUCH BACKGROUND INFORMATION WHICH OCCUR AFTER IT IS ISSUED BY BEN ADAMS ARCHITECTS.  KEY:                                                                                                                                       | London SET OJF                                      | imowbenadamsarcmtects.co.uk                                                     |               |                            |
|      |            |                           |                  |           |             | INCT.                                                                                                                                                                                                                                         | JOB NO:                                             | 21-015                                                                          |               |                            |
|      |            |                           |                  |           |             | — - · SITE BOUNDARY                                                                                                                                                                                                                           | SCALE:                                              | 1:200 @ A3 1:100 @ A1                                                           | DRAWING NO:   | P202/C                     |
|      |            |                           |                  |           |             |                                                                                                                                                                                                                                               | STAGE:                                              | PI ANNING                                                                       |               |                            |