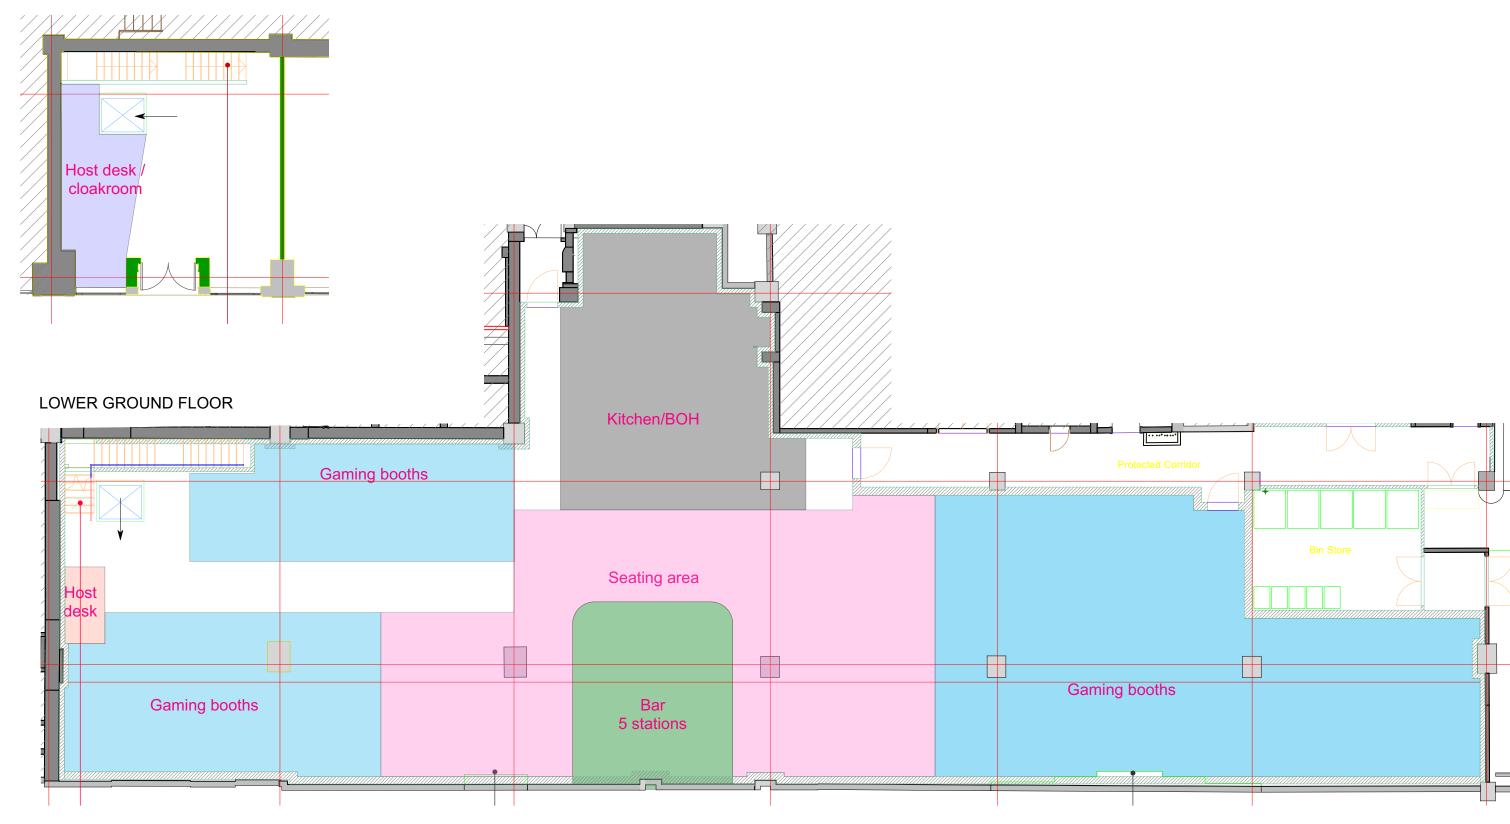

## **BLOCK LAYOUT**

0-A-1A: Original orientation (Rev. 07/12/22)

## **Revision notes:**







| Project :<br>Platform NOS | Scale :<br>1:125 @ A3 | Dwg no :<br>0-A-1A | Revision :<br>A 26/05/22 | G      |
|---------------------------|-----------------------|--------------------|--------------------------|--------|
|                           |                       |                    | В                        | H      |
| Drawing :                 | Units :               | Status :           | C                        | I I    |
| Draft layout              | mm                    | Block layout       | <u> Б</u>                | J      |
| •                         | VECTOR                | WORKS ÉDUCAT       | <u> </u>                 | L<br>L |

- \* Do not scale from drawings.
  \* All dimensions to be checked on site by contractor.
- \* All activity to be covered by CDM