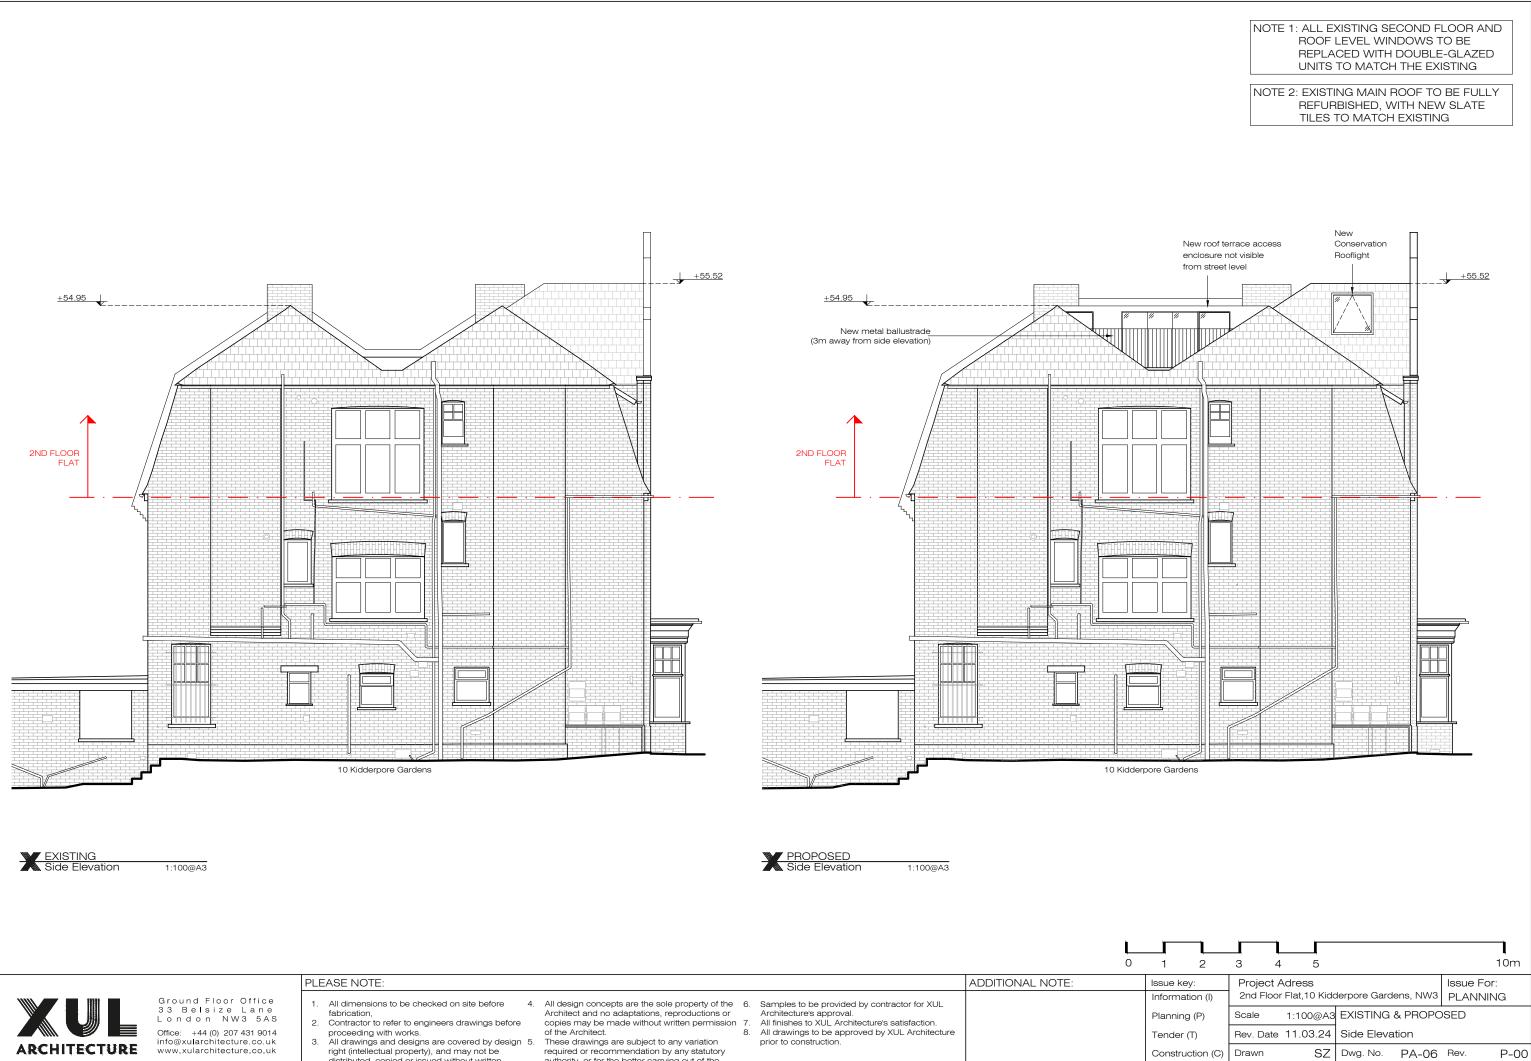

NOTE 1: ALL EXISTING SECOND FLOOR AND ROOF LEVEL WINDOWS TO BE REPLACED WITH DOUBLE-GLAZED UNITS TO MATCH THE EXISTING

|                                                                                                                           |                                                                                                                                                                                                                                                             |                                                                                                                                                                                                                                                                                      |                                             |                  |                    | 3 4 5                  |                      | 10m        |
|---------------------------------------------------------------------------------------------------------------------------|-------------------------------------------------------------------------------------------------------------------------------------------------------------------------------------------------------------------------------------------------------------|--------------------------------------------------------------------------------------------------------------------------------------------------------------------------------------------------------------------------------------------------------------------------------------|---------------------------------------------|------------------|--------------------|------------------------|----------------------|------------|
|                                                                                                                           | PLEASE NOTE:                                                                                                                                                                                                                                                |                                                                                                                                                                                                                                                                                      |                                             | ADDITIONAL NOTE: | lssue key:         | Project Adress         |                      | Issue For: |
| Ground Floor Office                                                                                                       | 1. All dimensions to be checked on site before 4                                                                                                                                                                                                            | All design concepts are the sole property of the 6. Sa                                                                                                                                                                                                                               | amples to be provided by contractor for XUL |                  | Information (I)    | 2nd Floor Flat,10 Kido | lerpore Gardens, NW3 | PLANNING   |
| 33 Belsize Lane<br>London NW3 5AS<br>Office: +44(0) 2074319014<br>info@xularchitecture.co.uk<br>www.xularchitecture.co.uk | fabrication,       Architect         2. Contractor to refer to engineers drawings before proceeding with works.       copies m of the Arc         3. All drawings and designs are covered by design fright (intellectual property), and may not be       5. | <ul> <li>Architect and no adaptations, reproductions or copies may be made without written permission of the Architect.</li> <li>These drawings are subject to any variation required or recommendation by any statutory authority, or for the better carrying out of the</li> </ul> |                                             | Planning (P)     | Scale 1:100@A3     | EXISTING & PROP        | JSED                 |            |
|                                                                                                                           |                                                                                                                                                                                                                                                             |                                                                                                                                                                                                                                                                                      |                                             | Tender (T)       | Rev. Date 11.03.24 | Loft Plan              |                      |            |
|                                                                                                                           |                                                                                                                                                                                                                                                             |                                                                                                                                                                                                                                                                                      |                                             | Construction (C) | Drawn SZ           | Dwg. No. PA-02         | Rev. P-00            |            |
|                                                                                                                           | permission by the Architect.                                                                                                                                                                                                                                | works.                                                                                                                                                                                                                                                                               |                                             |                  | As Built (B)       | Checked FM             | Project Number       | 22105      |

XUL

ARCHITECTURE

NOTE 1: ALL EXISTING SECOND FLOOR AND ROOF LEVEL WINDOWS TO BE REPLACED WITH DOUBLE-GLAZED UNITS TO MATCH THE EXISTING

|                                                            |                                                                                                                                                                                                                                                                        |                  | 1           |
|------------------------------------------------------------|------------------------------------------------------------------------------------------------------------------------------------------------------------------------------------------------------------------------------------------------------------------------|------------------|-------------|
|                                                            | PLEASE NOTE:                                                                                                                                                                                                                                                           | ADDITIONAL NOTE: | Issue key:  |
| Ground Floor Office                                        | 1. All dimensions to be checked on site before 4. All design concepts are the sole property of the 6. Samples to be provided by contract                                                                                                                               | stor for XUL     | Informatio  |
| 33 Belsize Lane<br>London NW3 5AS                          | fabrication,       Architect and no adaptations, reproductions or       Architecture's approval.         2. Contractor to refer to engineers drawings before       copies may be made without written permission       7.       All finishes to XUL Architecture's sat | tisfaction.      | Planning (  |
| Office: +44 (0) 207 431 9014<br>info@xularchitecture.co.uk | proceeding with works.of the Architect.8.All drawings to be approved by XUL3.All drawings and designs are covered by design 5.These drawings are subject to any variationprior to construction.                                                                        | L Architecture   | Tender (T   |
| www.xularchitecture.co.uk                                  | right (intellectual property), and may not be<br>distributed, copied or issued without written<br>authority, or for the better carrying out of the                                                                                                                     |                  | Construct   |
|                                                            | permission by the Architect. works.                                                                                                                                                                                                                                    |                  | As Built (E |