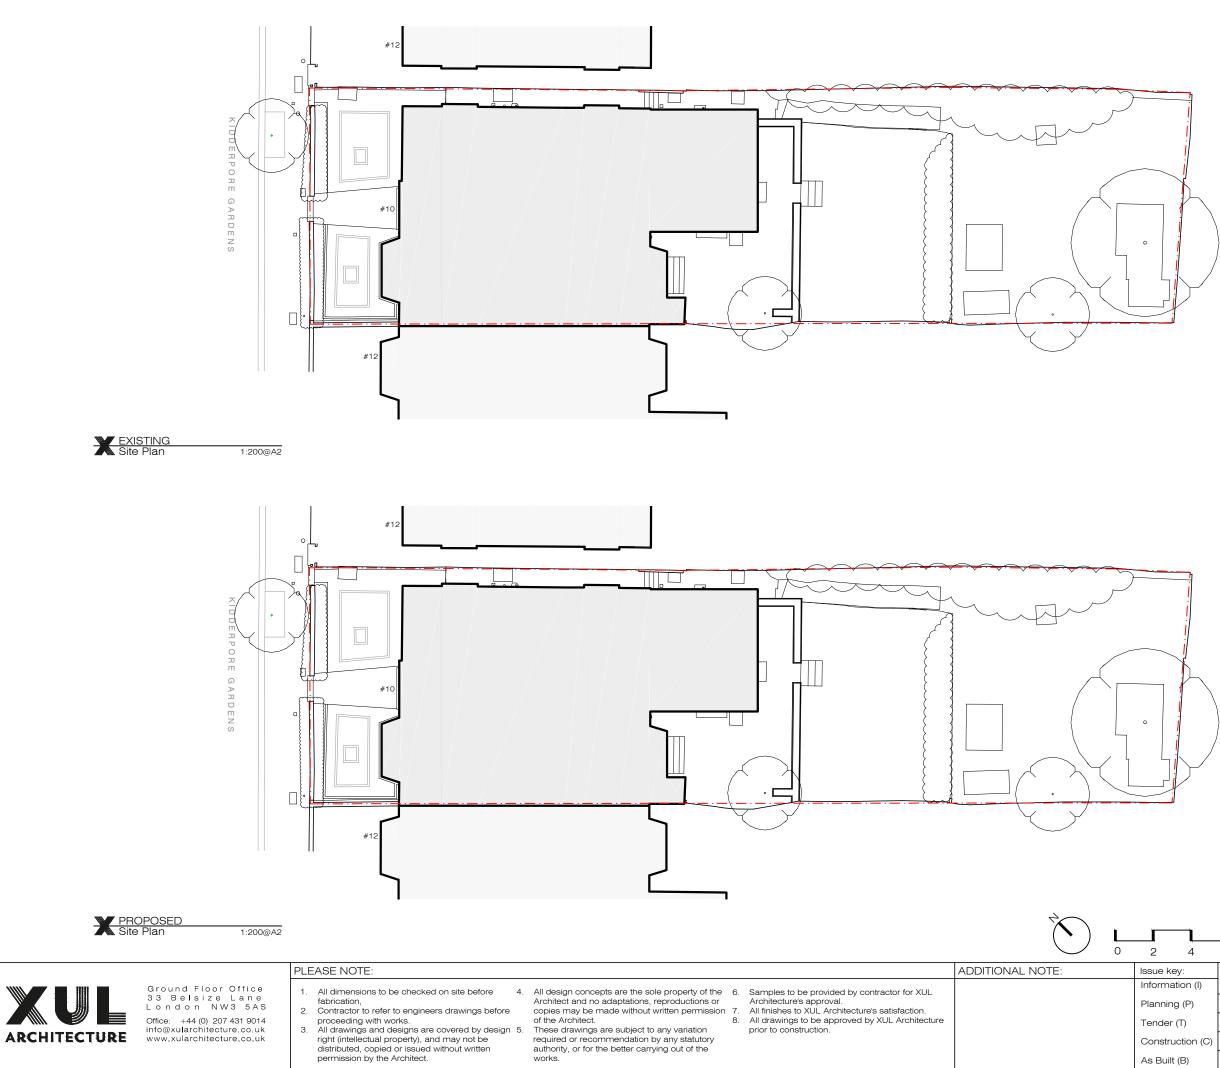

works.

| 2 4              | 6 8       | 10           |              |          |           | 20m  |
|------------------|-----------|--------------|--------------|----------|-----------|------|
| lssue key:       | Project A | \dress       |              |          | Issue For | :    |
| Information (I)  | 2nd Floor | Flat,10 Kido | derpore Gard | ens, NW3 | PLANNI    | ١G   |
| Planning (P)     | Scale     | 1:200@A3     | EXISTING     | & PROPC  | SED       |      |
| Tender (T)       | Rev. Date | 11.03.24     | Site Plan    |          |           |      |
| Construction (C) | Drawn     | SZ           | Dwg. No.     | PA-00    | Rev.      | P-00 |
| As Built (B)     | Checked   | FM           | Project Num  | nber     | 22105     |      |