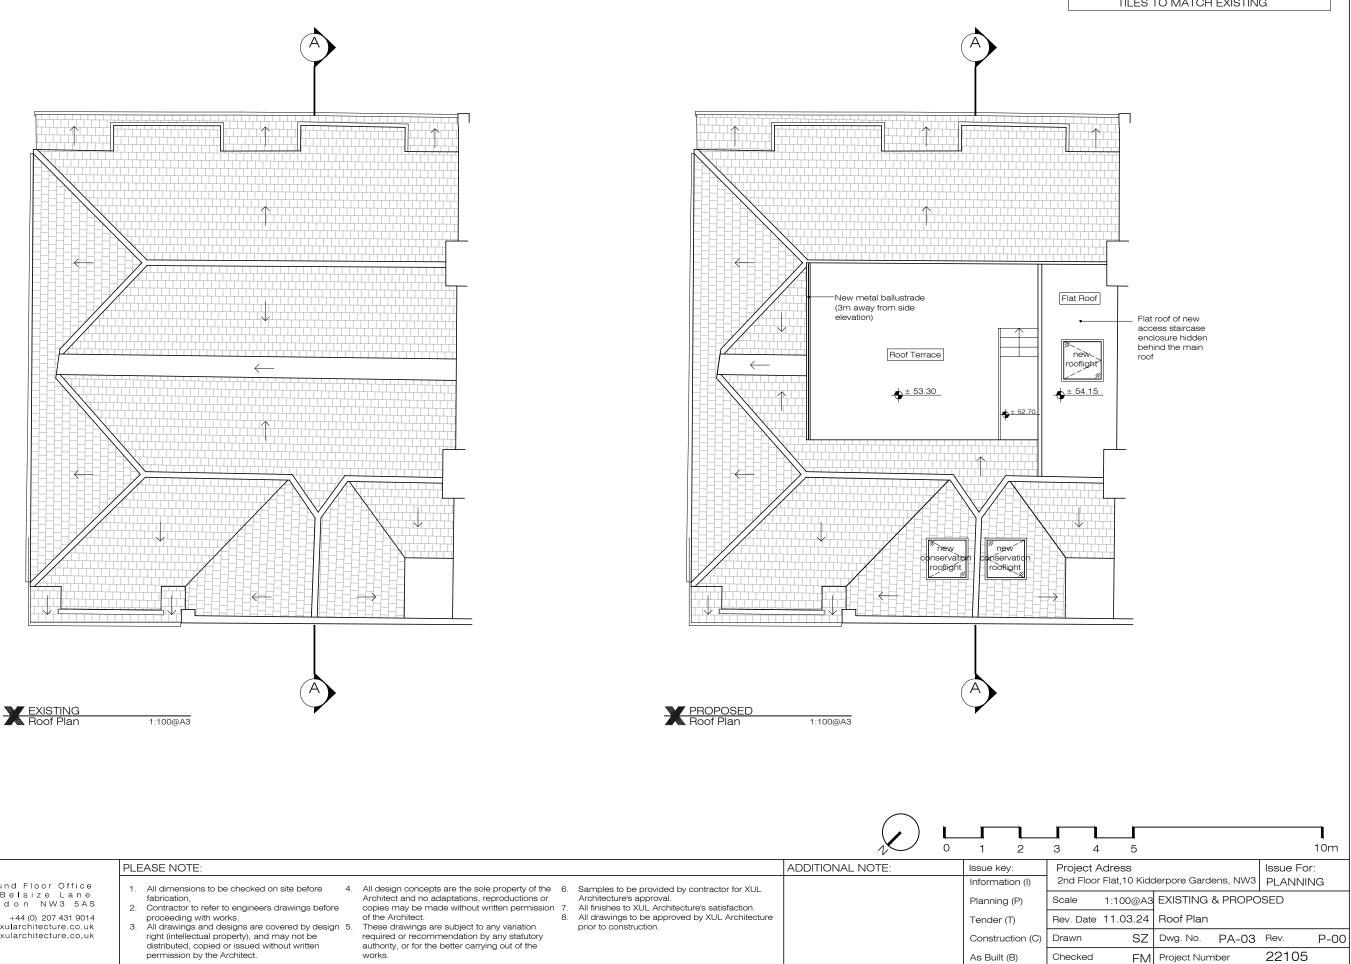

NOTE 1: ALL EXISTING SECOND FLOOR AND ROOF LEVEL WINDOWS TO BE REPLACED WITH DOUBLE-GLAZED UNITS TO MATCH THE EXISTING

|                                                                                                                           |                                                                                                                                                                                                                                                             |                                                                                                                                                                                                                                                                                      |                                             |                  |                    | 3 4 5                  |                      | 10m        |
|---------------------------------------------------------------------------------------------------------------------------|-------------------------------------------------------------------------------------------------------------------------------------------------------------------------------------------------------------------------------------------------------------|--------------------------------------------------------------------------------------------------------------------------------------------------------------------------------------------------------------------------------------------------------------------------------------|---------------------------------------------|------------------|--------------------|------------------------|----------------------|------------|
|                                                                                                                           | PLEASE NOTE:                                                                                                                                                                                                                                                |                                                                                                                                                                                                                                                                                      |                                             | ADDITIONAL NOTE: | lssue key:         | Project Adress         |                      | Issue For: |
| Ground Floor Office                                                                                                       | 1. All dimensions to be checked on site before 4                                                                                                                                                                                                            | All design concepts are the sole property of the 6. Sa                                                                                                                                                                                                                               | amples to be provided by contractor for XUL |                  | Information (I)    | 2nd Floor Flat,10 Kido | lerpore Gardens, NW3 | PLANNING   |
| 33 Belsize Lane<br>London NW3 5AS<br>Office: +44(0) 2074319014<br>info@xularchitecture.co.uk<br>www.xularchitecture.co.uk | fabrication,       Architect         2. Contractor to refer to engineers drawings before proceeding with works.       copies m of the Arc         3. All drawings and designs are covered by design fright (intellectual property), and may not be       5. | <ul> <li>Architect and no adaptations, reproductions or copies may be made without written permission of the Architect.</li> <li>These drawings are subject to any variation required or recommendation by any statutory authority, or for the better carrying out of the</li> </ul> |                                             | Planning (P)     | Scale 1:100@A3     | EXISTING & PROP        | JSED                 |            |
|                                                                                                                           |                                                                                                                                                                                                                                                             |                                                                                                                                                                                                                                                                                      |                                             | Tender (T)       | Rev. Date 11.03.24 | Loft Plan              |                      |            |
|                                                                                                                           |                                                                                                                                                                                                                                                             |                                                                                                                                                                                                                                                                                      |                                             | Construction (C) | Drawn SZ           | Dwg. No. PA-02         | Rev. P-00            |            |
|                                                                                                                           | permission by the Architect.                                                                                                                                                                                                                                | works.                                                                                                                                                                                                                                                                               |                                             |                  | As Built (B)       | Checked FM             | Project Number       | 22105      |