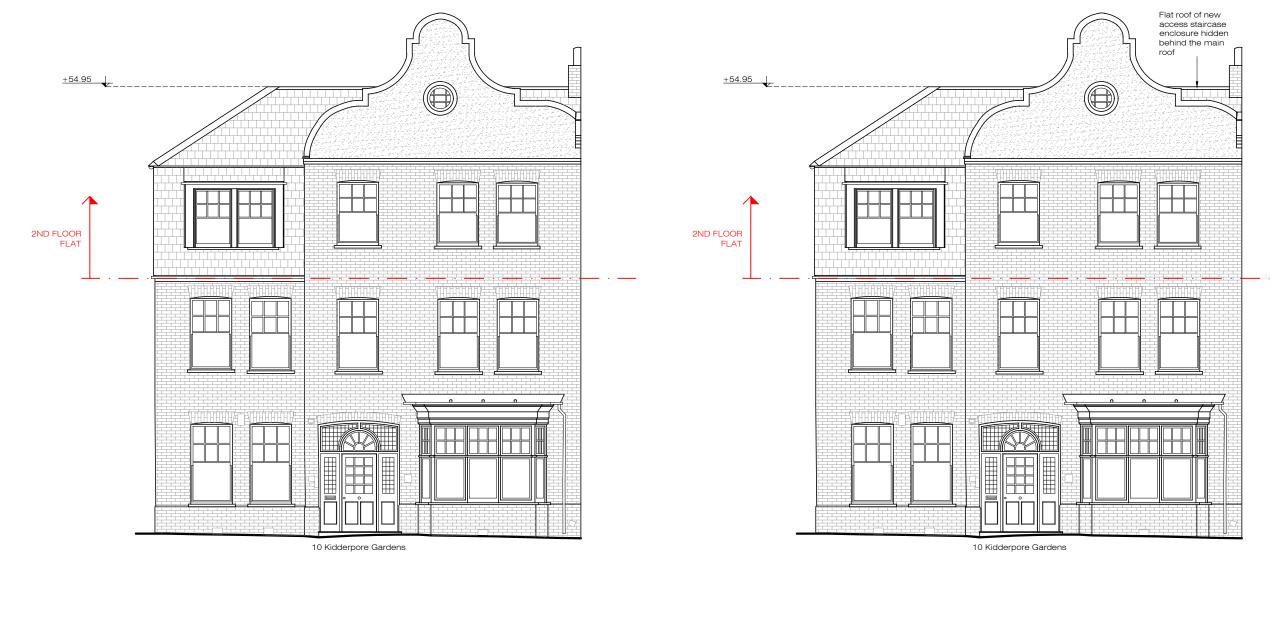

XUL

ARCHITECTURE

|                                           |                                                                                                      |                  |                  | 3 4 5                 |                      | <b>1</b> 0m |
|-------------------------------------------|------------------------------------------------------------------------------------------------------|------------------|------------------|-----------------------|----------------------|-------------|
|                                           | PLEASE NOTE:                                                                                         | ADDITIONAL NOTE: | lssue key:       | Project Adress        |                      | Issue For:  |
| Ground Floor<br>33 Belsize                |                                                                                                      |                  | Information (I)  | 2nd Floor Flat,10 Kid | derpore Gardens, NW3 | PLANNING    |
| 33 Belsize<br>London NV                   |                                                                                                      |                  | Planning (P)     | Scale 1:100@A3        | EXISTING & PROPOS    | SED         |
| Office: +44 (0) 207<br>info@xularchitectu | 431 9014 proceeding with works. of the Architect. 8. All drawings to be approved by XUL Architecture |                  | Tender (T)       | Rev. Date 11.03.24    | Front Elevation      |             |
| ARCHITECTURE                              |                                                                                                      |                  | Construction (C) | Drawn SZ              | Dwg. No. PA-04       | Rev. P-00   |
|                                           | permission by the Architect. works.                                                                  |                  | As Built (B)     | Checked FM            | Project Number       | 22105       |
|                                           |                                                                                                      |                  |                  | 1                     |                      |             |