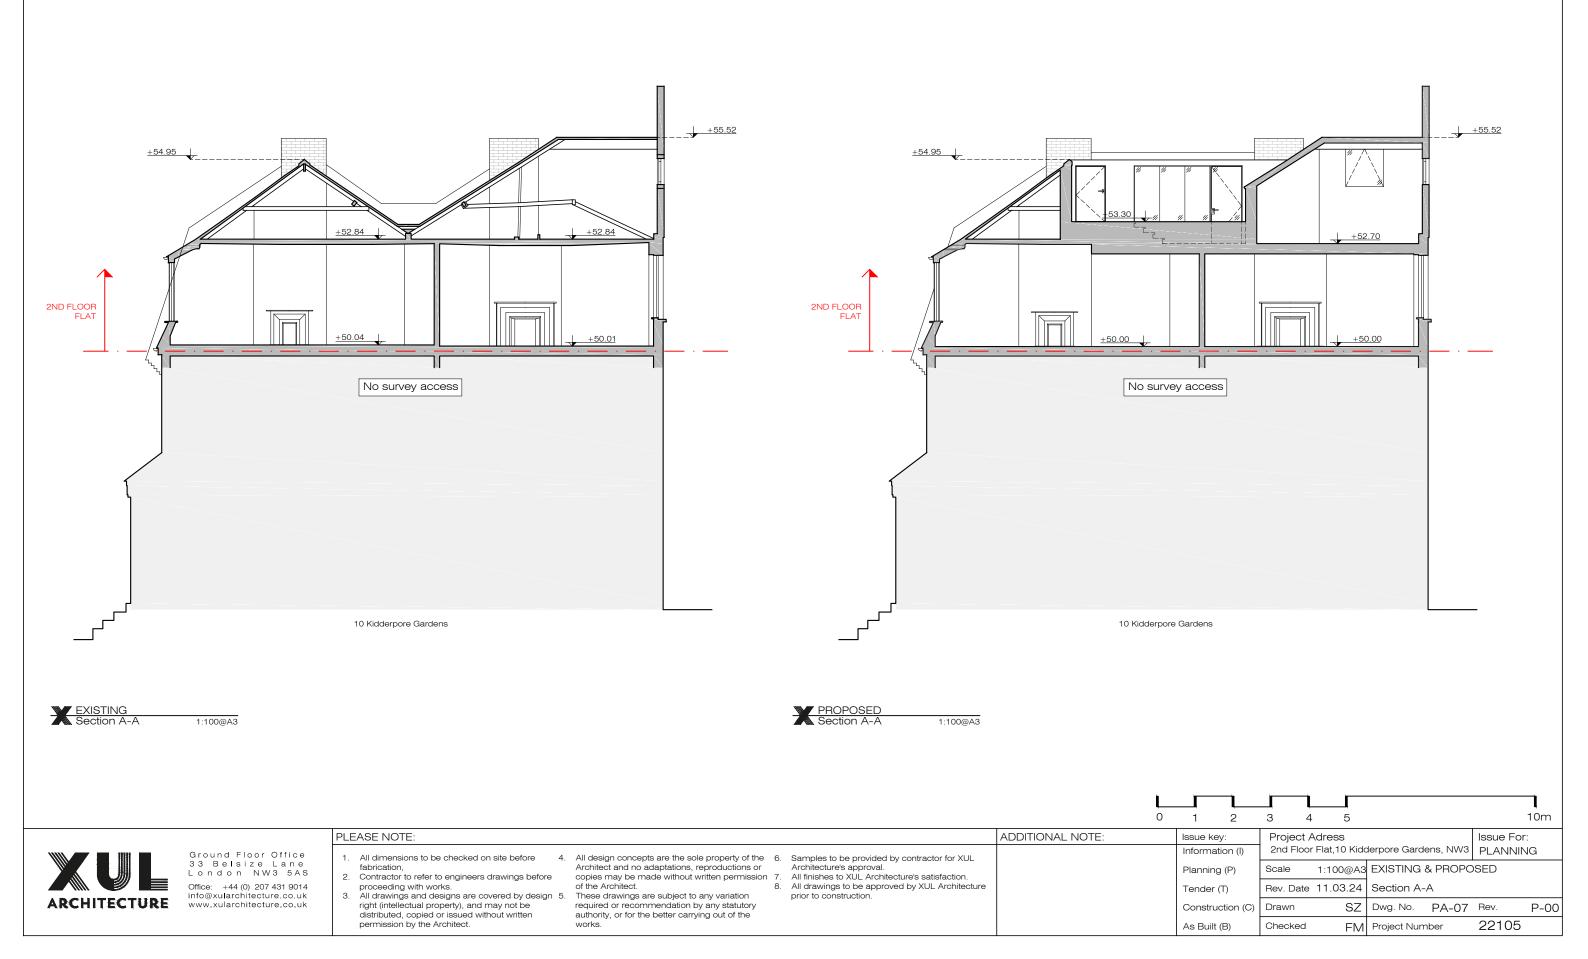

NOTE 1: ALL EXISTING SECOND FLOOR AND ROOF LEVEL WINDOWS TO BE REPLACED WITH DOUBLE-GLAZED UNITS TO MATCH THE EXISTING

|                                                                                                                           |                                                                                                                                                                                                                                                             |                                                                                                                                                                                                                                                                                      |                                             |                  |                    | 3 4 5                  |                      | 10m        |
|---------------------------------------------------------------------------------------------------------------------------|-------------------------------------------------------------------------------------------------------------------------------------------------------------------------------------------------------------------------------------------------------------|--------------------------------------------------------------------------------------------------------------------------------------------------------------------------------------------------------------------------------------------------------------------------------------|---------------------------------------------|------------------|--------------------|------------------------|----------------------|------------|
|                                                                                                                           | PLEASE NOTE:                                                                                                                                                                                                                                                |                                                                                                                                                                                                                                                                                      |                                             | ADDITIONAL NOTE: | lssue key:         | Project Adress         |                      | Issue For: |
| Ground Floor Office                                                                                                       | 1. All dimensions to be checked on site before 4                                                                                                                                                                                                            | All design concepts are the sole property of the 6. Sa                                                                                                                                                                                                                               | amples to be provided by contractor for XUL |                  | Information (I)    | 2nd Floor Flat,10 Kido | lerpore Gardens, NW3 | PLANNING   |
| 33 Belsize Lane<br>London NW3 5AS<br>Office: +44(0) 2074319014<br>info@xularchitecture.co.uk<br>www.xularchitecture.co.uk | fabrication,       Architect         2. Contractor to refer to engineers drawings before proceeding with works.       copies m of the Arc         3. All drawings and designs are covered by design fright (intellectual property), and may not be       5. | <ul> <li>Architect and no adaptations, reproductions or copies may be made without written permission of the Architect.</li> <li>These drawings are subject to any variation required or recommendation by any statutory authority, or for the better carrying out of the</li> </ul> |                                             | Planning (P)     | Scale 1:100@A3     | EXISTING & PROP        | JSED                 |            |
|                                                                                                                           |                                                                                                                                                                                                                                                             |                                                                                                                                                                                                                                                                                      |                                             | Tender (T)       | Rev. Date 11.03.24 | Loft Plan              |                      |            |
|                                                                                                                           |                                                                                                                                                                                                                                                             |                                                                                                                                                                                                                                                                                      |                                             | Construction (C) | Drawn SZ           | Dwg. No. PA-02         | Rev. P-00            |            |
|                                                                                                                           | permission by the Architect.                                                                                                                                                                                                                                | works.                                                                                                                                                                                                                                                                               |                                             |                  | As Built (B)       | Checked FM             | Project Number       | 22105      |

XUL

ARCHITECTURE

NOTE 1: ALL EXISTING SECOND FLOOR AND ROOF LEVEL WINDOWS TO BE REPLACED WITH DOUBLE-GLAZED UNITS TO MATCH THE EXISTING

|                                                            |                                                                                                                                                                                                                                                                        |                  | 1           |
|------------------------------------------------------------|------------------------------------------------------------------------------------------------------------------------------------------------------------------------------------------------------------------------------------------------------------------------|------------------|-------------|
|                                                            | PLEASE NOTE:                                                                                                                                                                                                                                                           | ADDITIONAL NOTE: | Issue key:  |
| Ground Floor Office                                        | 1. All dimensions to be checked on site before 4. All design concepts are the sole property of the 6. Samples to be provided by contract                                                                                                                               | stor for XUL     | Informatio  |
| 33 Belsize Lane<br>London NW3 5AS                          | fabrication,       Architect and no adaptations, reproductions or       Architecture's approval.         2. Contractor to refer to engineers drawings before       copies may be made without written permission       7.       All finishes to XUL Architecture's sat | tisfaction.      | Planning (  |
| Office: +44 (0) 207 431 9014<br>info@xularchitecture.co.uk | proceeding with works.of the Architect.8.All drawings to be approved by XUL3.All drawings and designs are covered by design 5.These drawings are subject to any variationprior to construction.                                                                        | L Architecture   | Tender (T   |
| www.xularchitecture.co.uk                                  | right (intellectual property), and may not be<br>distributed, copied or issued without written<br>authority, or for the better carrying out of the                                                                                                                     |                  | Construct   |
|                                                            | permission by the Architect. works.                                                                                                                                                                                                                                    |                  | As Built (E |