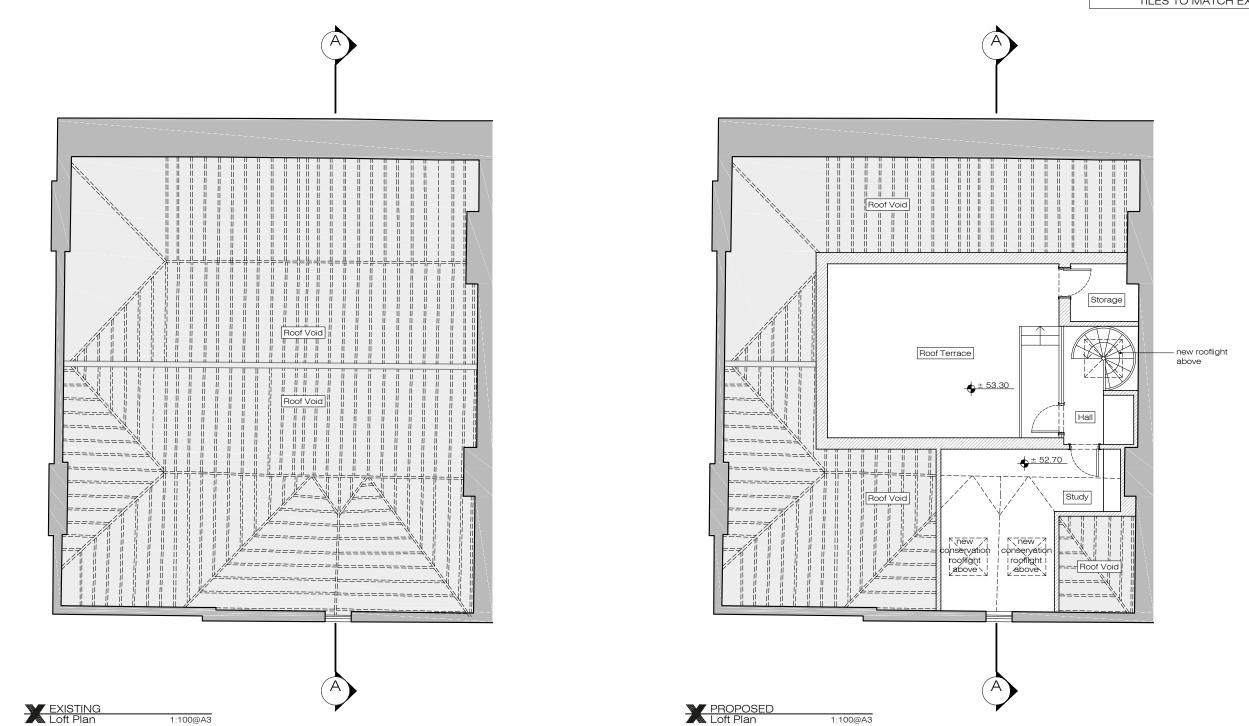

NOTE 1: ALL EXISTING SECOND FLOOR AND ROOF LEVEL WINDOWS TO BE REPLACED WITH DOUBLE-GLAZED UNITS TO MATCH THE EXISTING

|                                                                                                                           |                                                                                                                                                                                                                                                             |                                                                                                                                                                                                                                                                                      |                                             |                  |                    | 3 4 5                  |                      | 10m        |
|---------------------------------------------------------------------------------------------------------------------------|-------------------------------------------------------------------------------------------------------------------------------------------------------------------------------------------------------------------------------------------------------------|--------------------------------------------------------------------------------------------------------------------------------------------------------------------------------------------------------------------------------------------------------------------------------------|---------------------------------------------|------------------|--------------------|------------------------|----------------------|------------|
|                                                                                                                           | PLEASE NOTE:                                                                                                                                                                                                                                                |                                                                                                                                                                                                                                                                                      |                                             | ADDITIONAL NOTE: | lssue key:         | Project Adress         |                      | Issue For: |
| Ground Floor Office                                                                                                       | 1. All dimensions to be checked on site before 4                                                                                                                                                                                                            | All design concepts are the sole property of the 6. Sa                                                                                                                                                                                                                               | amples to be provided by contractor for XUL |                  | Information (I)    | 2nd Floor Flat,10 Kido | lerpore Gardens, NW3 | PLANNING   |
| 33 Belsize Lane<br>London NW3 5AS<br>Office: +44(0) 2074319014<br>info@xularchitecture.co.uk<br>www.xularchitecture.co.uk | fabrication,       Architect         2. Contractor to refer to engineers drawings before proceeding with works.       copies m of the Arc         3. All drawings and designs are covered by design fright (intellectual property), and may not be       5. | <ul> <li>Architect and no adaptations, reproductions or copies may be made without written permission of the Architect.</li> <li>These drawings are subject to any variation required or recommendation by any statutory authority, or for the better carrying out of the</li> </ul> |                                             | Planning (P)     | Scale 1:100@A3     | EXISTING & PROP        | JSED                 |            |
|                                                                                                                           |                                                                                                                                                                                                                                                             |                                                                                                                                                                                                                                                                                      |                                             | Tender (T)       | Rev. Date 11.03.24 | Loft Plan              |                      |            |
|                                                                                                                           |                                                                                                                                                                                                                                                             |                                                                                                                                                                                                                                                                                      |                                             | Construction (C) | Drawn SZ           | Dwg. No. PA-02         | Rev. P-00            |            |
|                                                                                                                           | permission by the Architect.                                                                                                                                                                                                                                | works.                                                                                                                                                                                                                                                                               |                                             |                  | As Built (B)       | Checked FM             | Project Number       | 22105      |

XUL

ARCHITECTURE

NOTE 1: ALL EXISTING SECOND FLOOR AND ROOF LEVEL WINDOWS TO BE REPLACED WITH DOUBLE-GLAZED UNITS TO MATCH THE EXISTING

|                                                            |                                                                                                                                                                                                                                                                        |                  | 1           |
|------------------------------------------------------------|------------------------------------------------------------------------------------------------------------------------------------------------------------------------------------------------------------------------------------------------------------------------|------------------|-------------|
|                                                            | PLEASE NOTE:                                                                                                                                                                                                                                                           | ADDITIONAL NOTE: | Issue key:  |
| Ground Floor Office                                        | 1. All dimensions to be checked on site before 4. All design concepts are the sole property of the 6. Samples to be provided by contract                                                                                                                               | stor for XUL     | Informatio  |
| 33 Belsize Lane<br>London NW3 5AS                          | fabrication,       Architect and no adaptations, reproductions or       Architecture's approval.         2. Contractor to refer to engineers drawings before       copies may be made without written permission       7.       All finishes to XUL Architecture's sat | tisfaction.      | Planning (  |
| Office: +44 (0) 207 431 9014<br>info@xularchitecture.co.uk | proceeding with works.of the Architect.8.All drawings to be approved by XUL3.All drawings and designs are covered by design 5.These drawings are subject to any variationprior to construction.                                                                        | L Architecture   | Tender (T   |
| www.xularchitecture.co.uk                                  | right (intellectual property), and may not be<br>distributed, copied or issued without written<br>authority, or for the better carrying out of the                                                                                                                     |                  | Construct   |
|                                                            | permission by the Architect. works.                                                                                                                                                                                                                                    |                  | As Built (E |