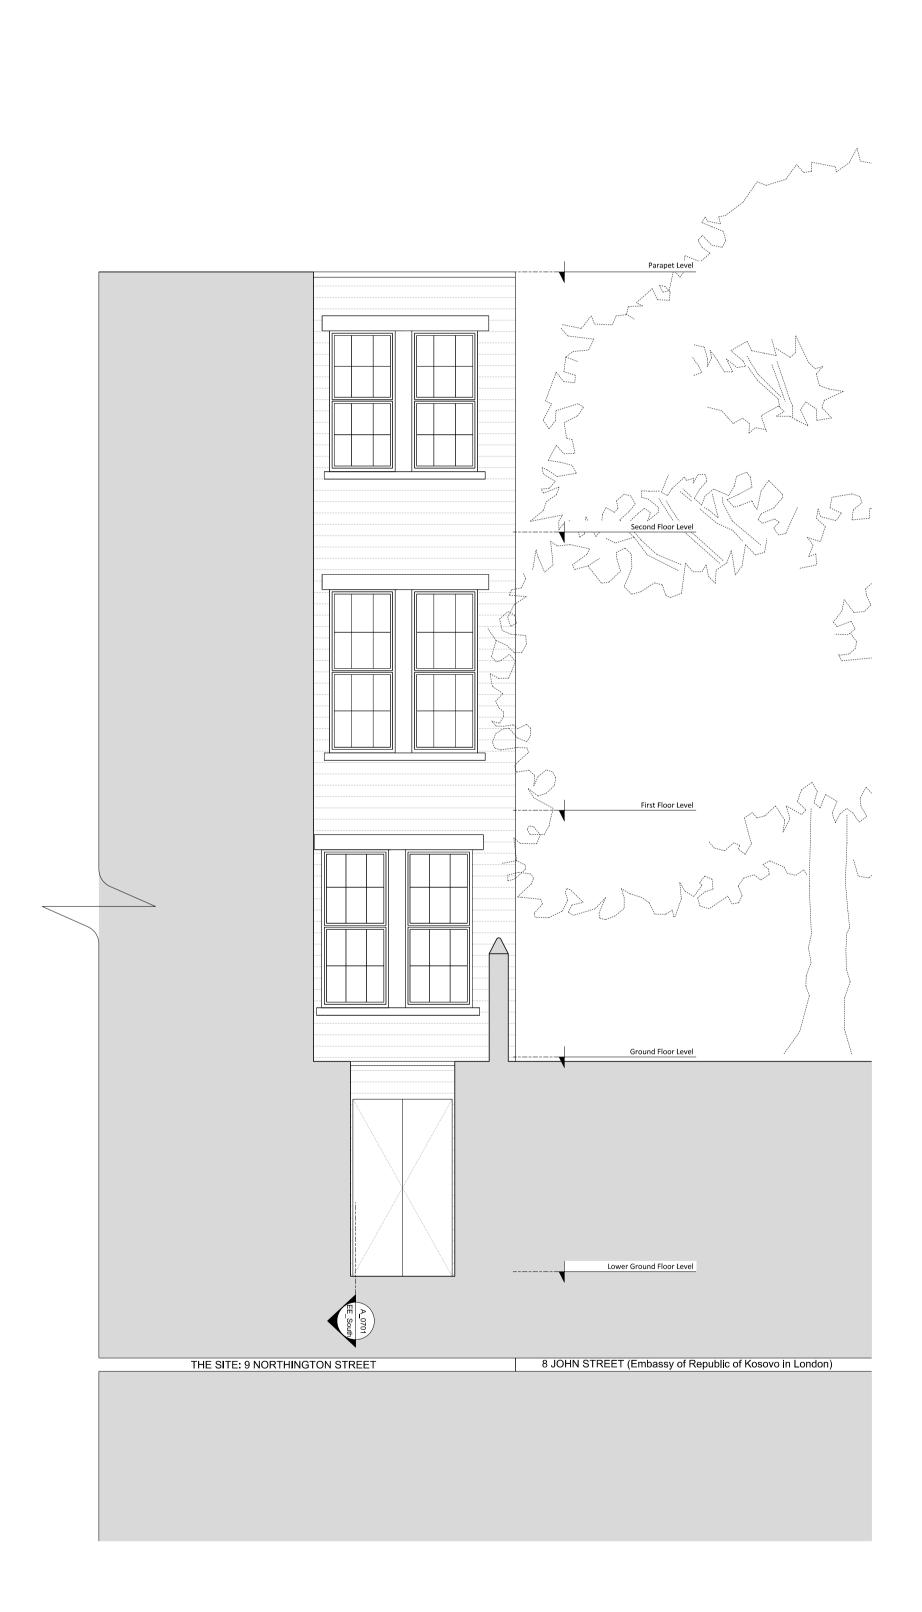

Drawlng title
Existing West (Rear) Elevation

| Drawing No.    | A_0702     | Rev.        |
|----------------|------------|-------------|
| Drawn          | LP         | Approved AA |
| First revision | 01.03.2024 | Updated _   |