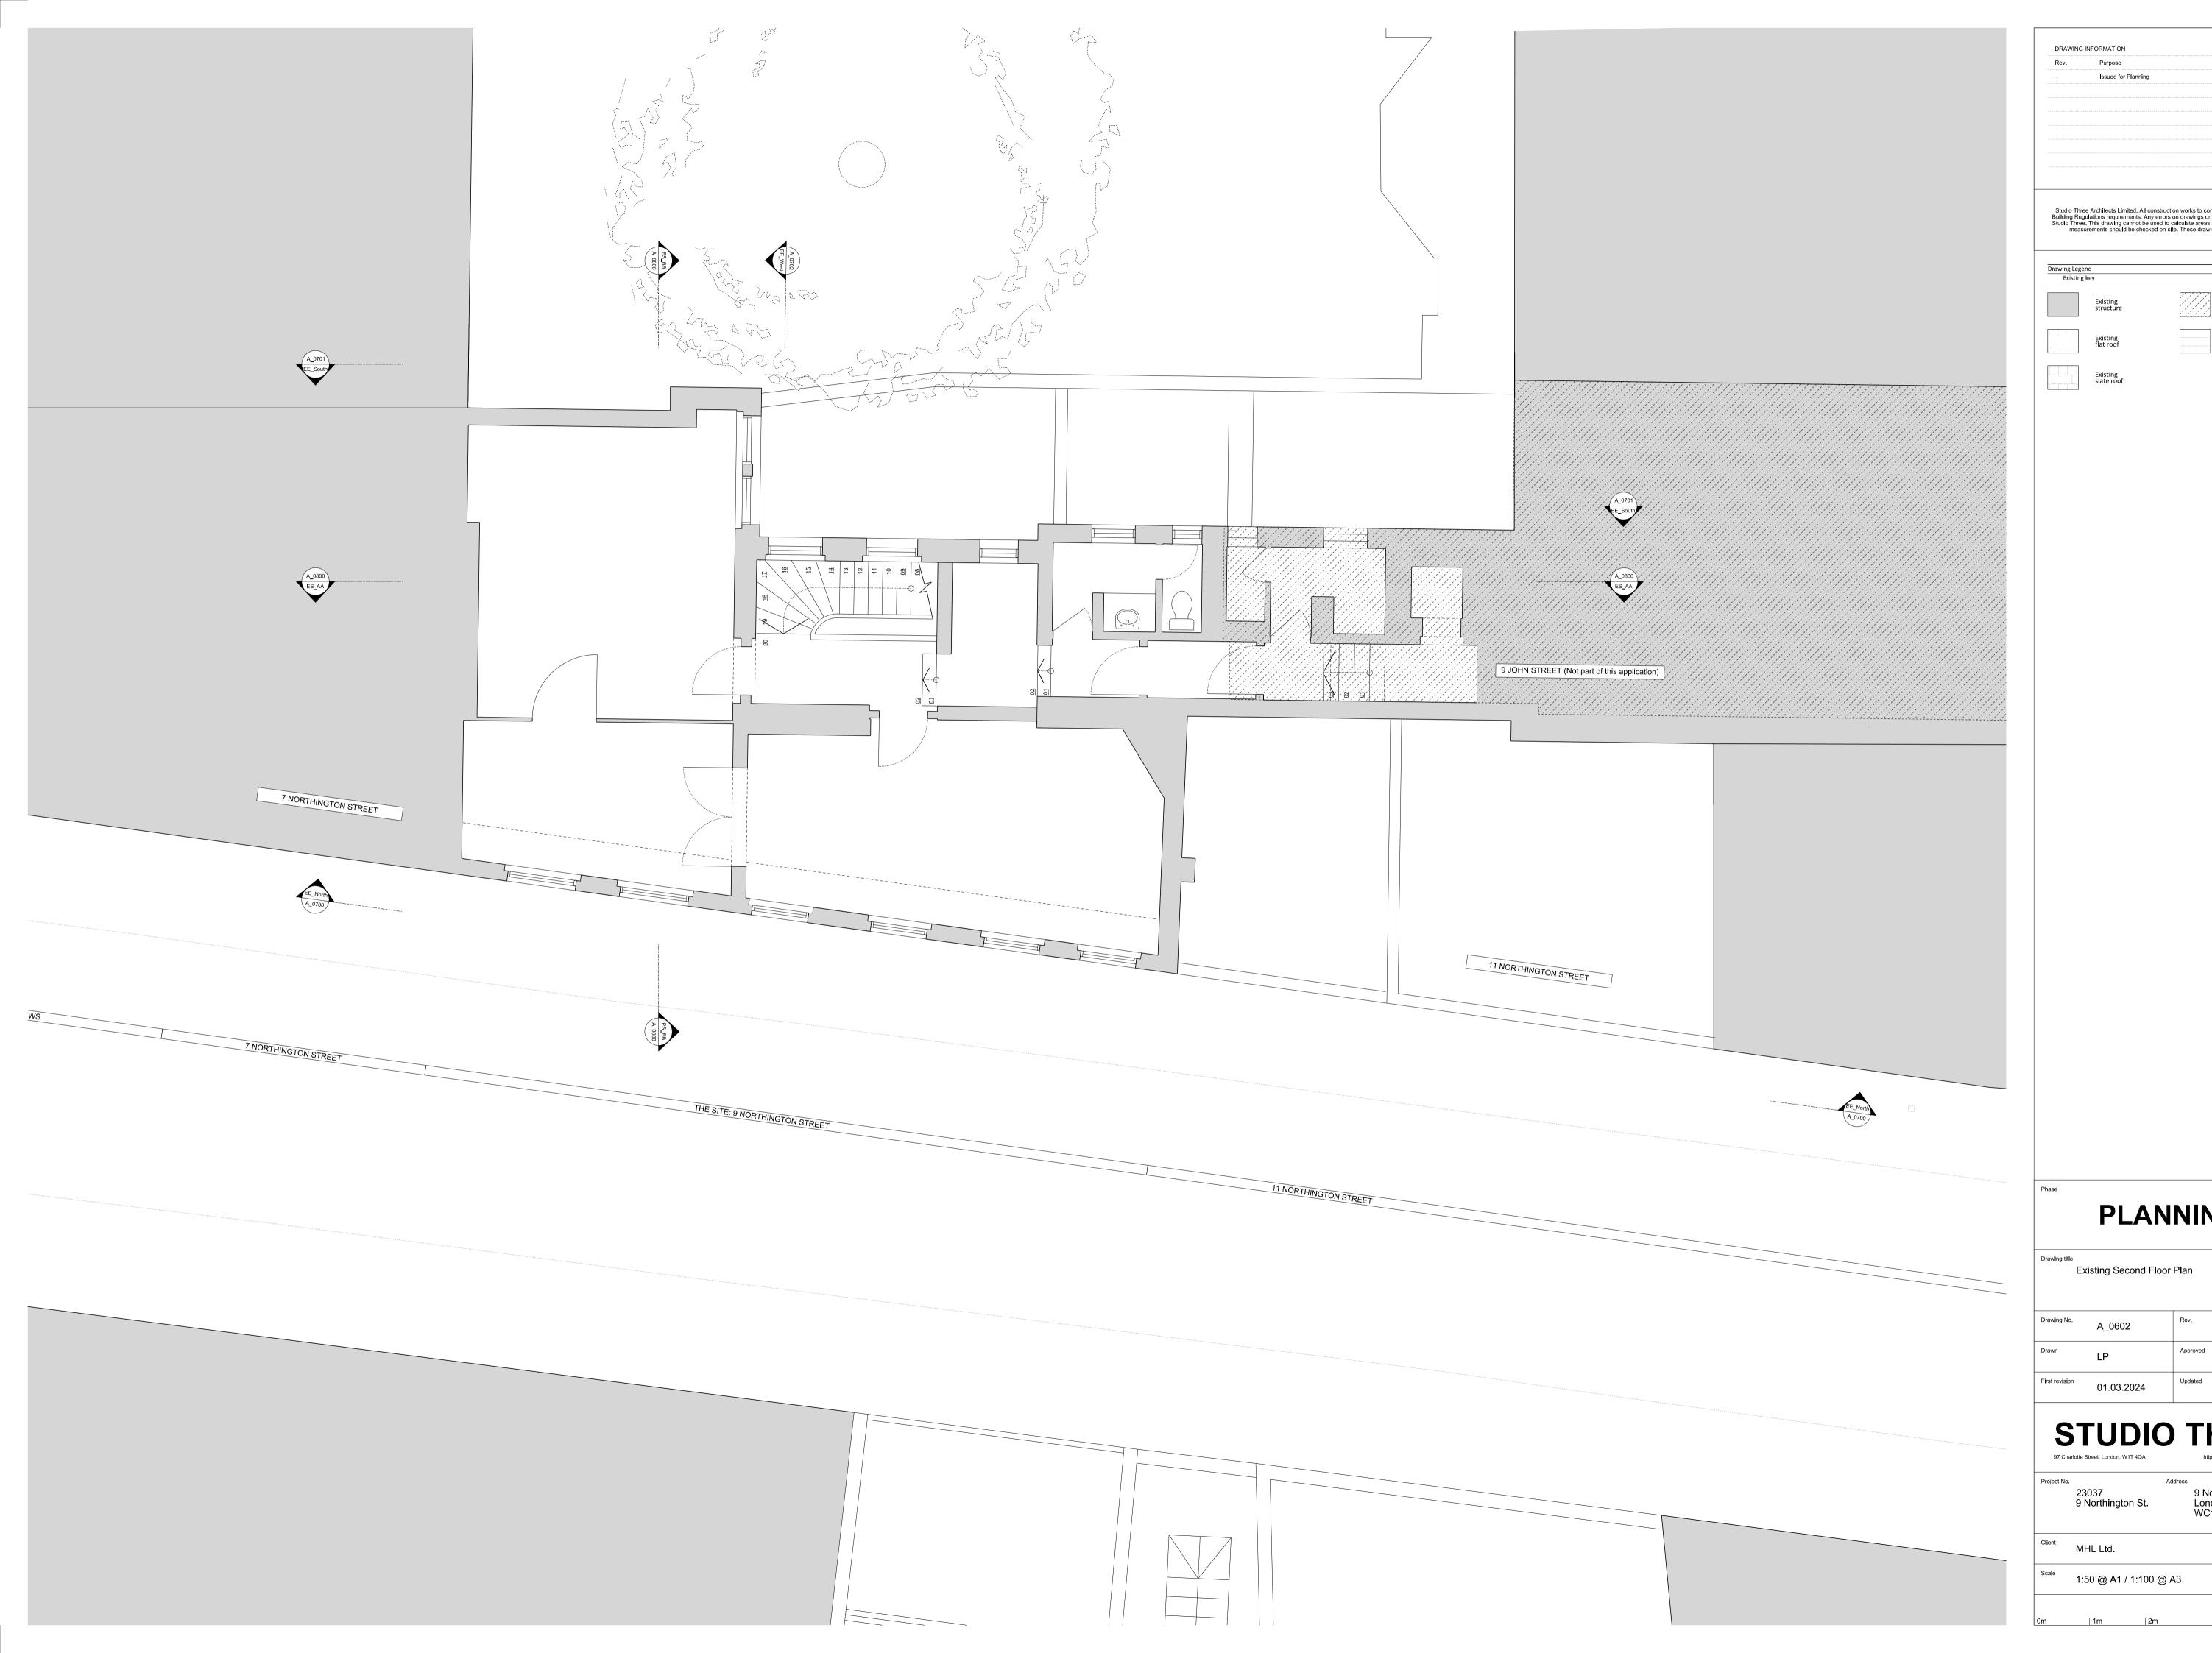

# STUDIO THREE

9 Northington Street London WC1N 2JF

| Rev. | Purpose             | Date:      |
|------|---------------------|------------|
| -    | Issued for Planning | 01.03.2024 |
|      |                     |            |
|      |                     |            |
|      |                     |            |
|      |                     |            |
|      |                     |            |
|      |                     |            |
|      |                     |            |
|      |                     |            |
|      |                     |            |

| Drawing No.    | A_0604     | Rev.     | -  |
|----------------|------------|----------|----|
| Drawn          | LP         | Approved | AA |
| First revision | 01.03.2024 | Updated  | -  |