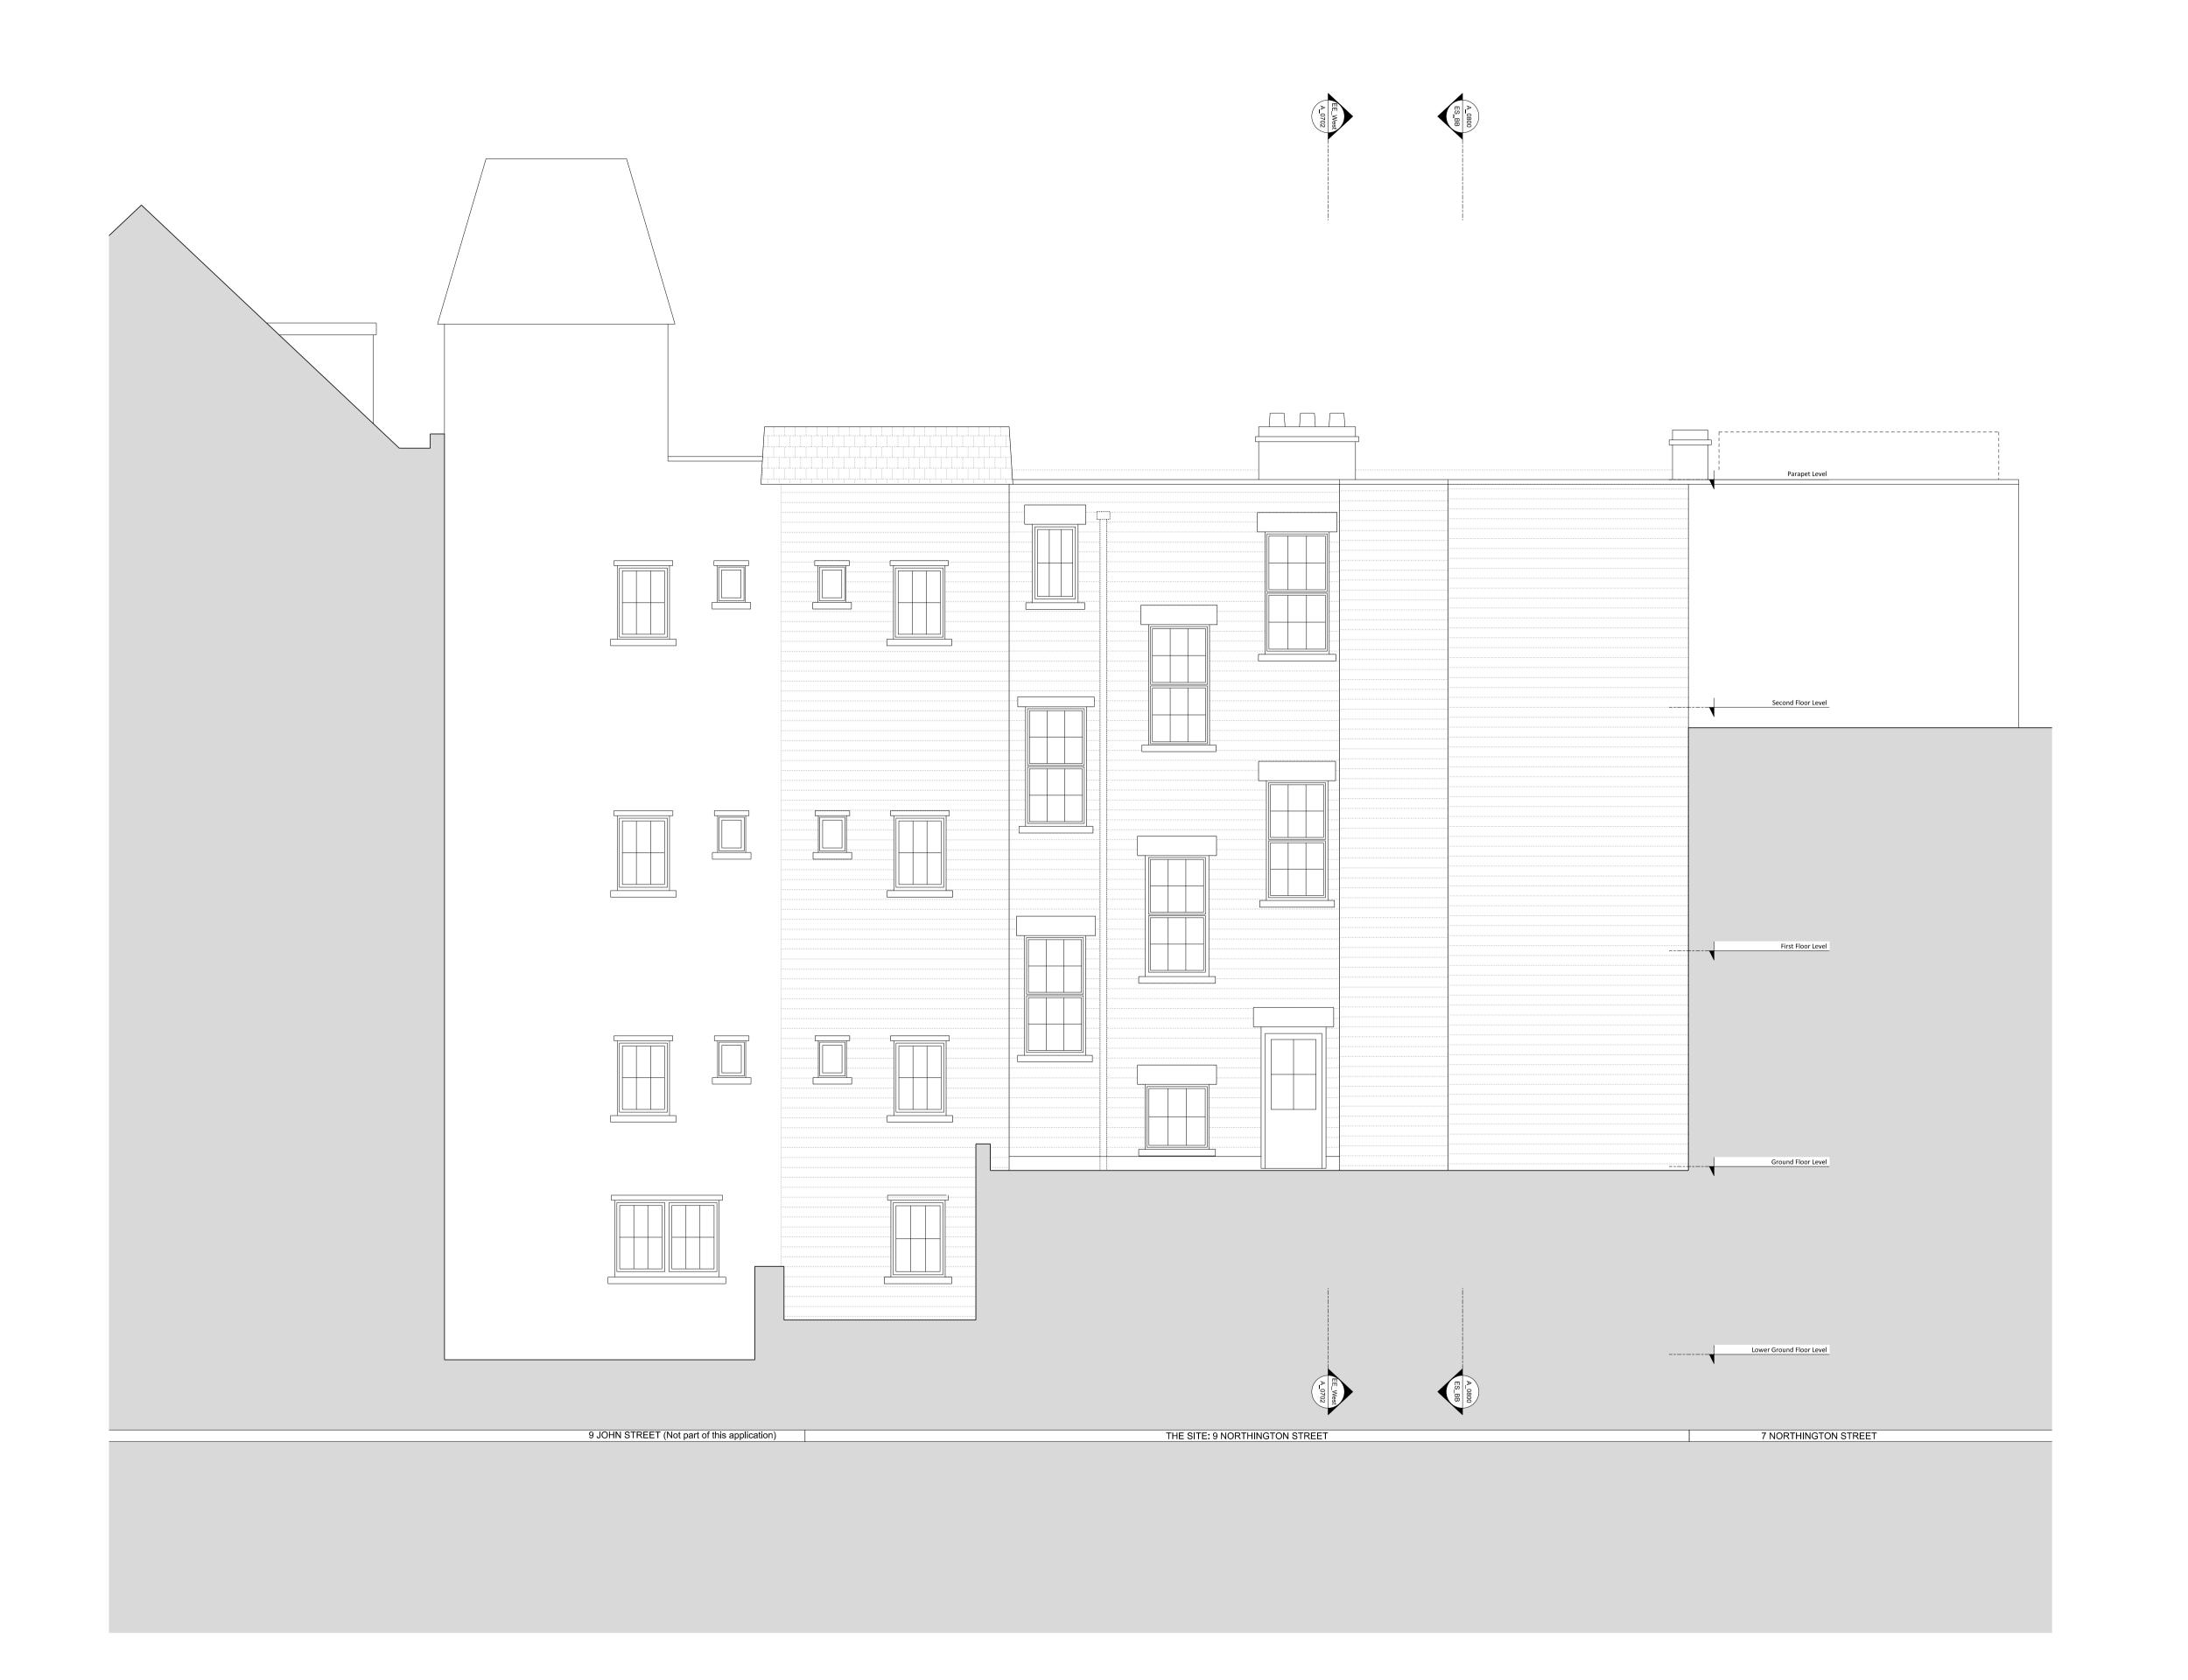

Drawlng title
Existing South Elevation

| Drawing No.    | A_0701     | Rev.     | -  |  |
|----------------|------------|----------|----|--|
| Drawn          | LP         | Approved | AA |  |
| First revision | 01.03.2024 | Updated  | -  |  |