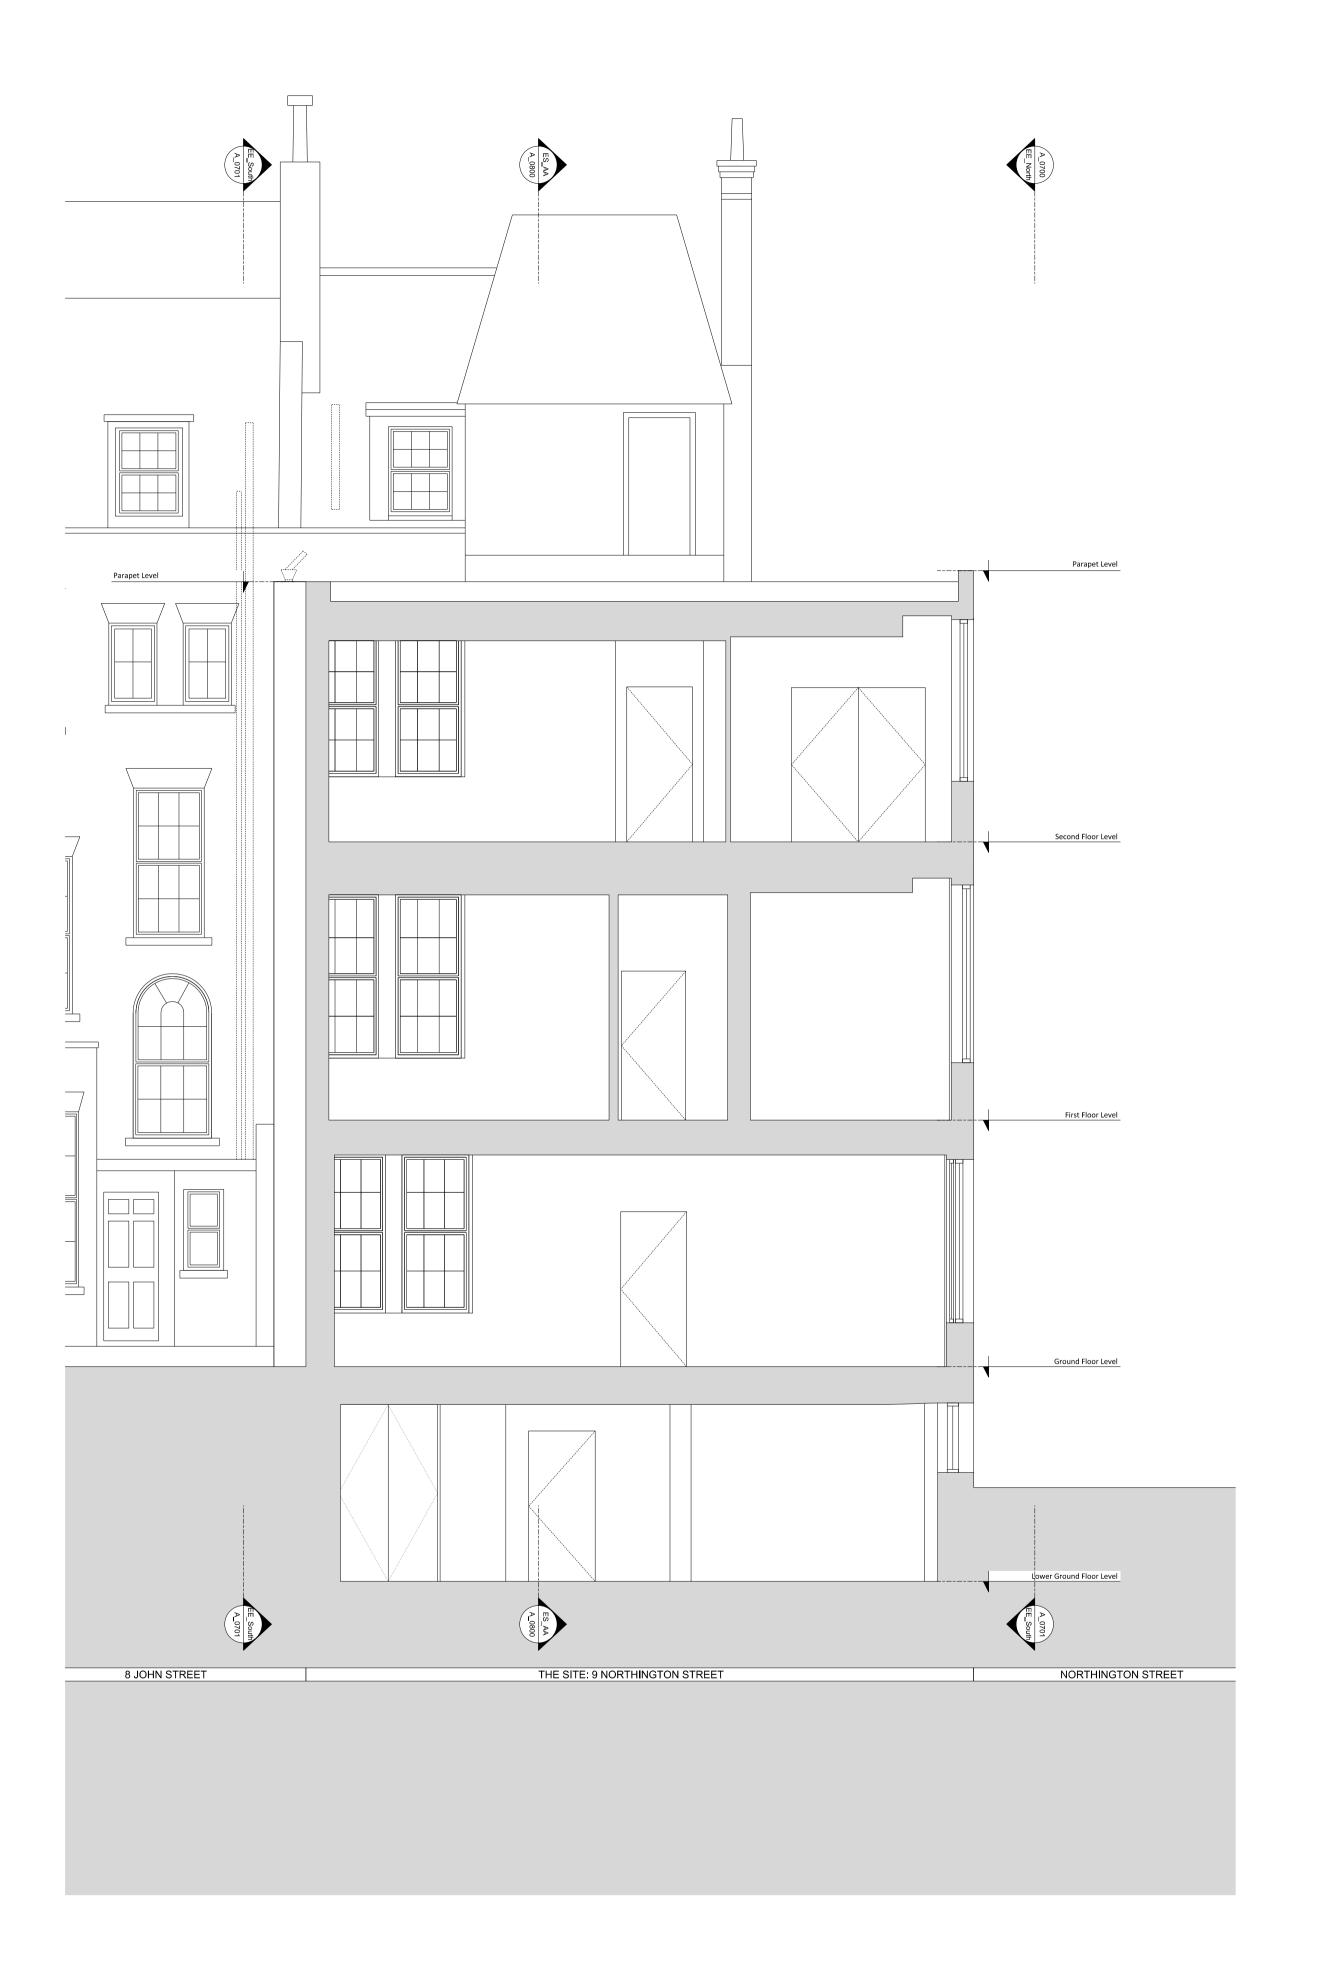

Drawlng title
Existing South Elevation

| Drawing No.    | A_0701     | Rev.     | -  |  |
|----------------|------------|----------|----|--|
| Drawn          | LP         | Approved | AA |  |
| First revision | 01.03.2024 | Updated  | -  |  |