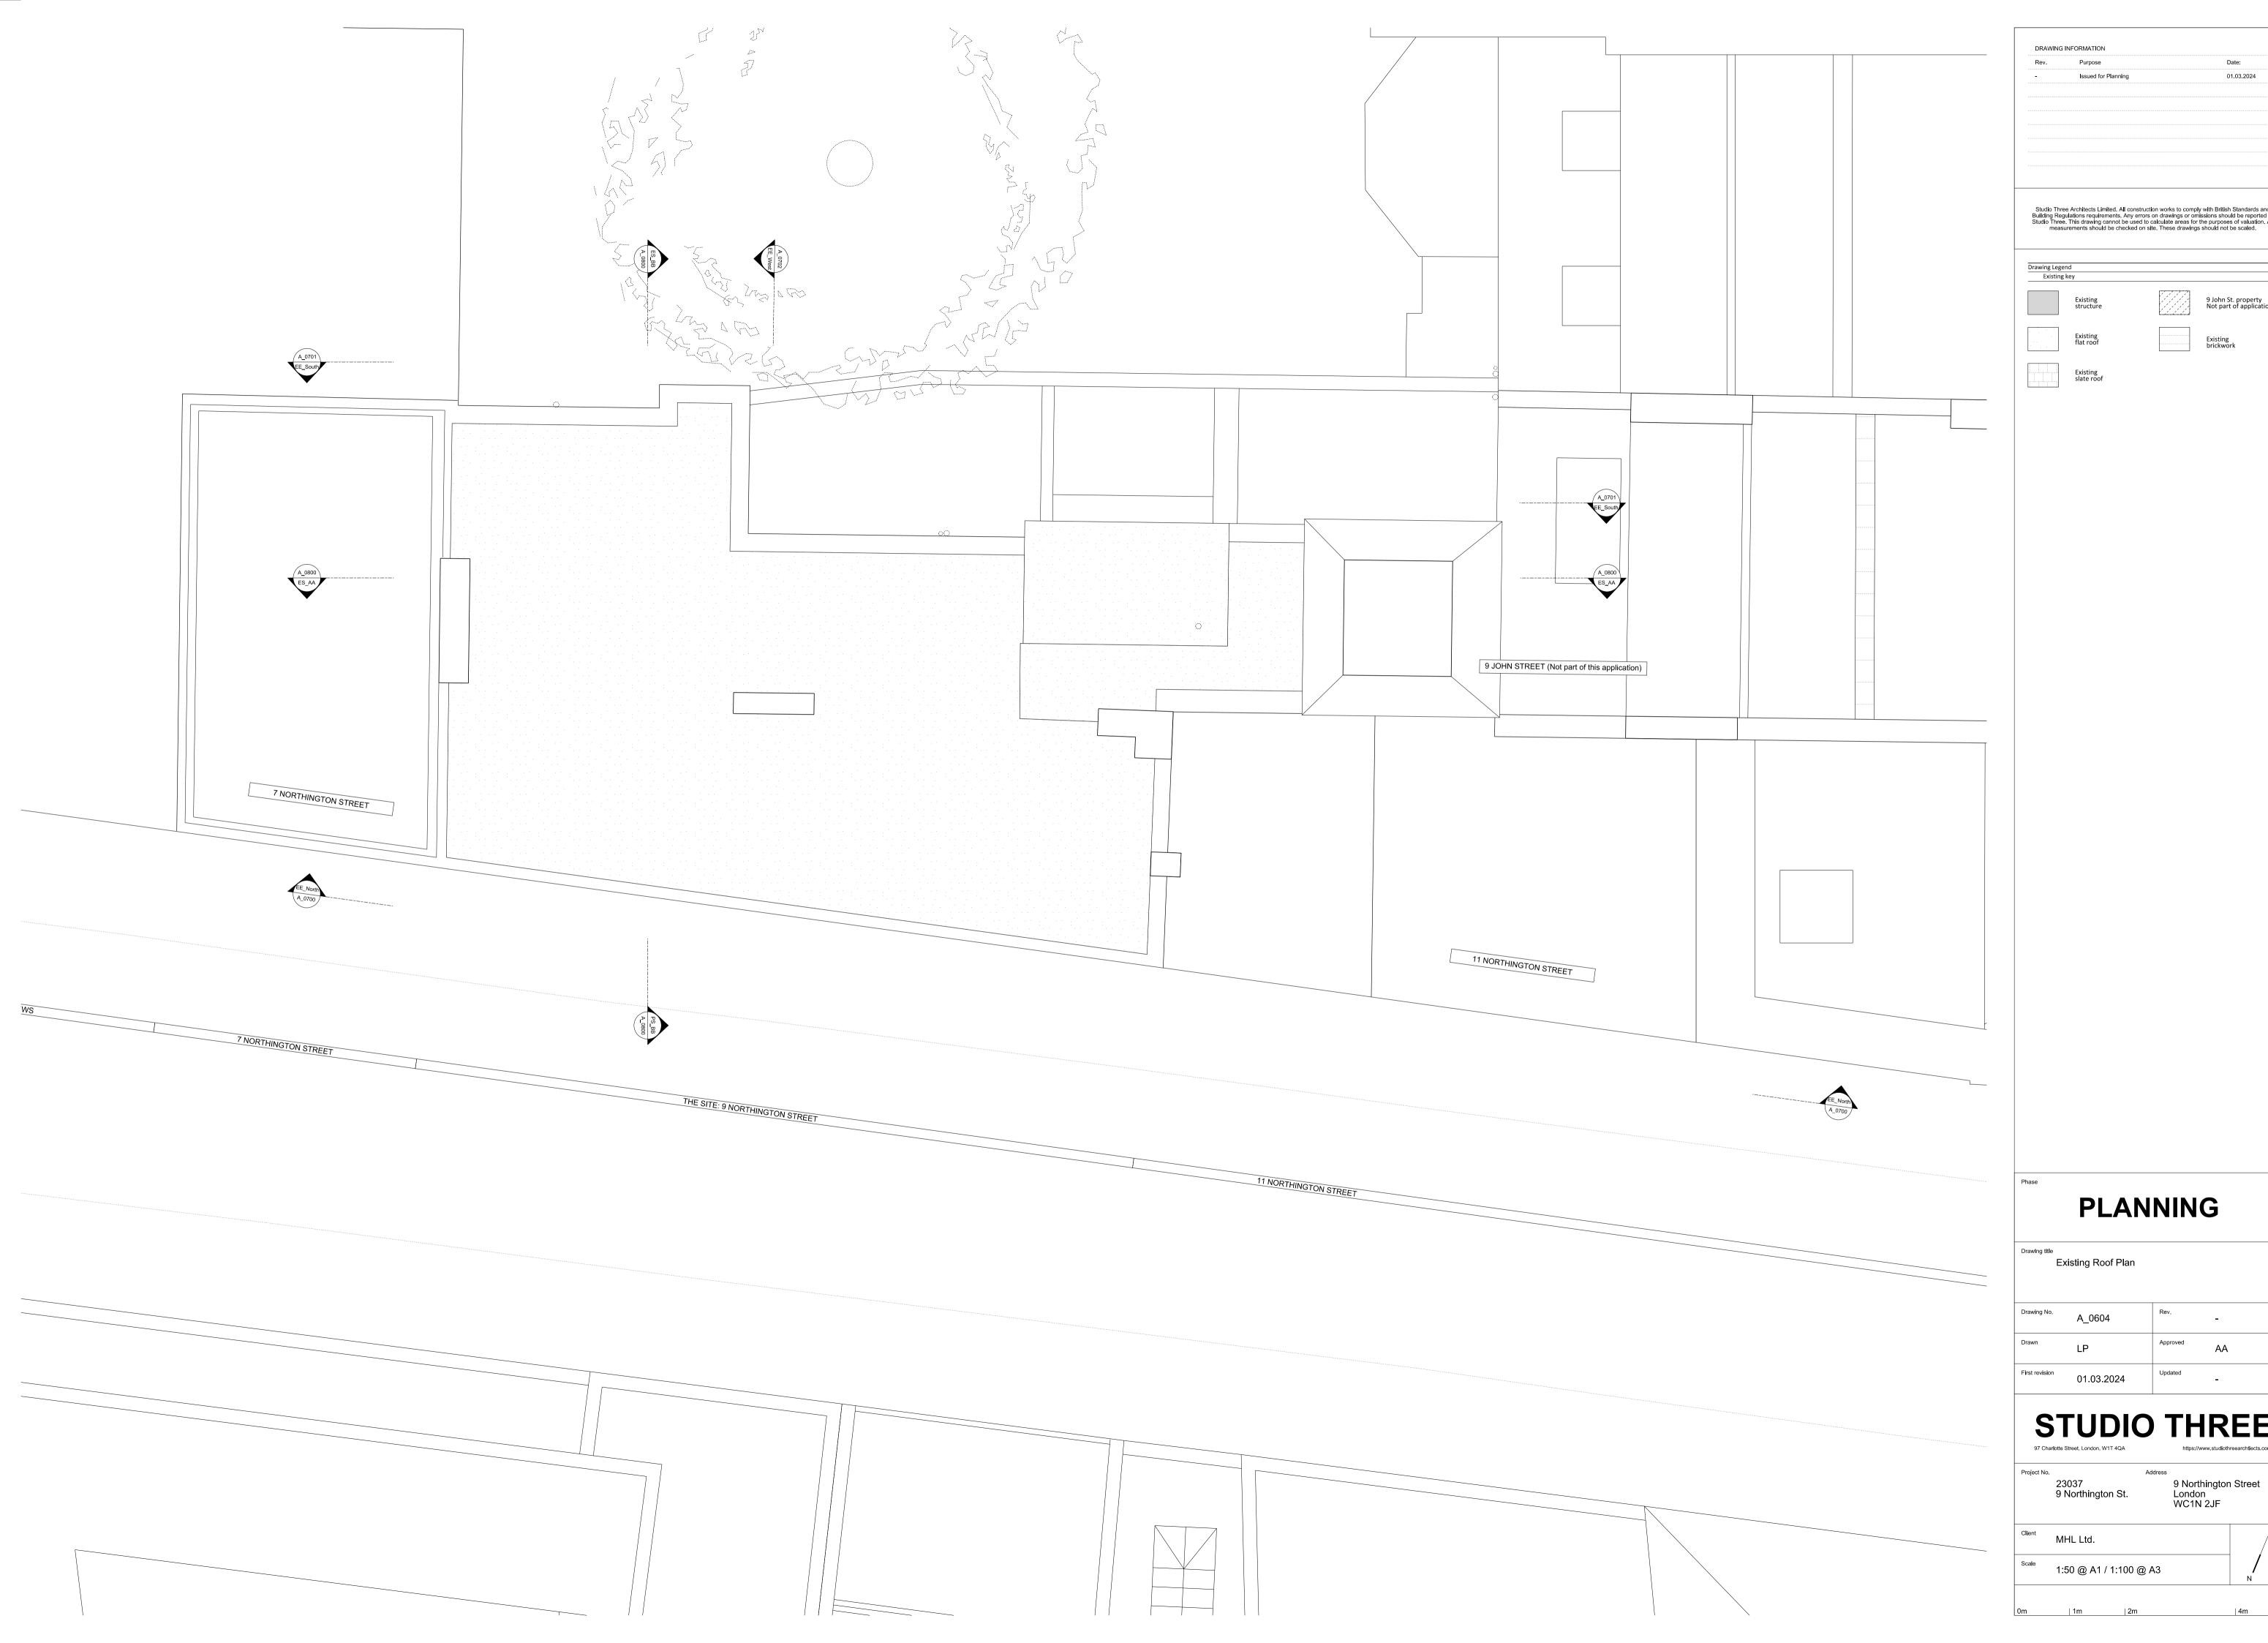

# STUDIO THREE

9 Northington Street London WC1N 2JF

| Rev. | Purpose             | Date:      |
|------|---------------------|------------|
| -    | Issued for Planning | 01.03.2024 |
|      |                     |            |
|      |                     |            |
|      |                     |            |
|      |                     |            |
|      |                     |            |
|      |                     |            |
|      |                     |            |
|      |                     |            |
|      |                     |            |

| Drawing No.    | A_0604     | Rev.     | -  |
|----------------|------------|----------|----|
| Drawn          | LP         | Approved | AA |
| First revision | 01.03.2024 | Updated  | -  |