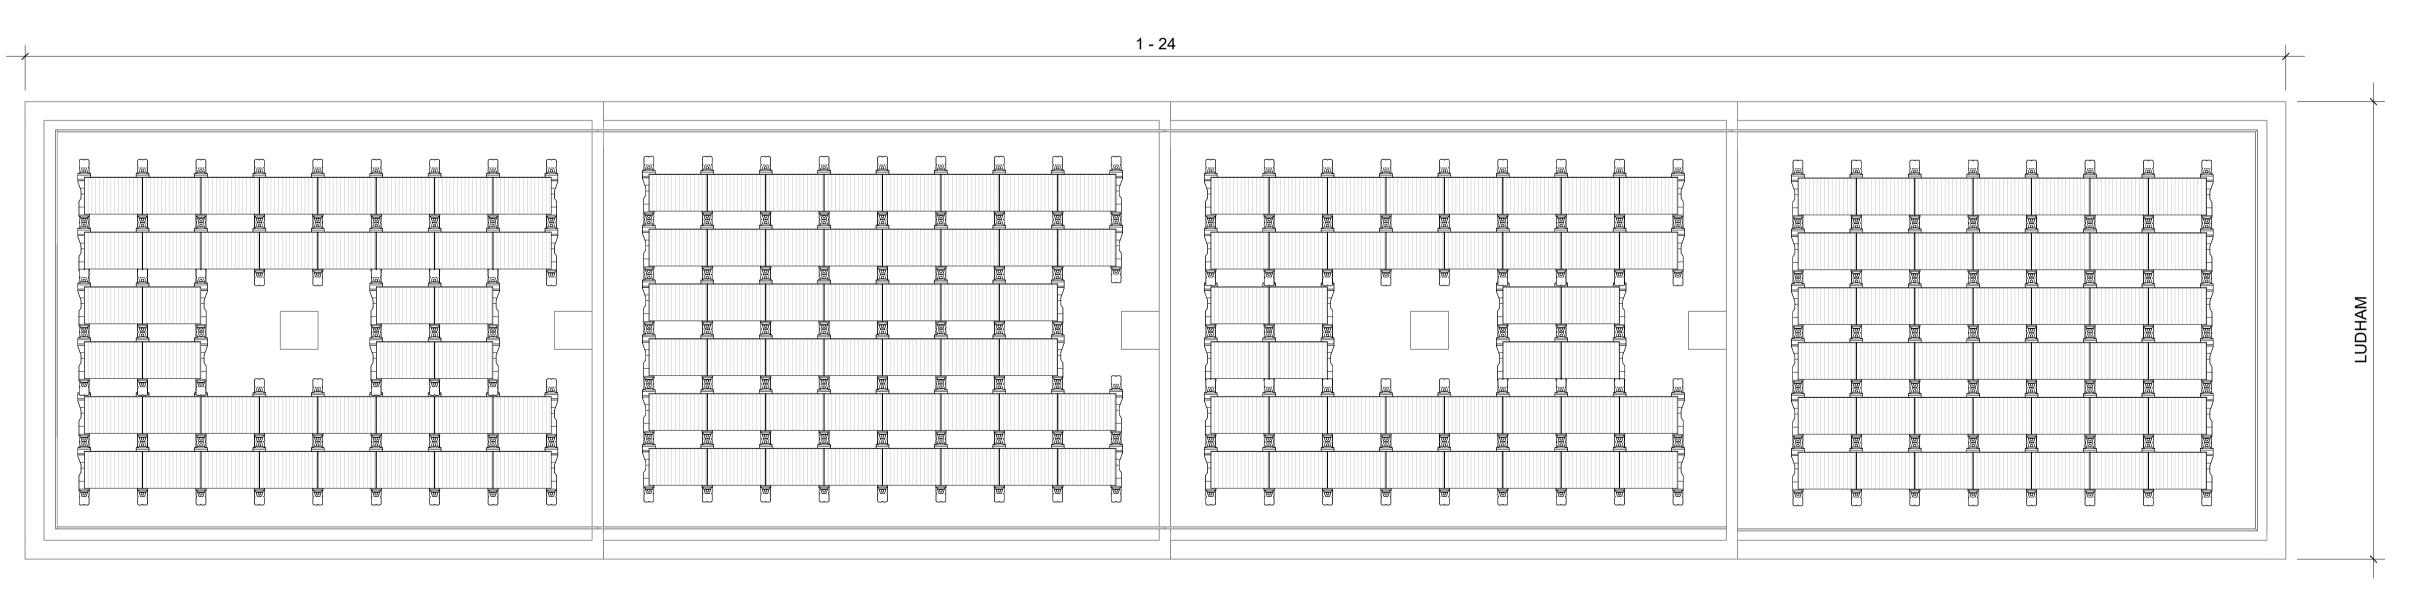

Proposed Roof Plan - Sheet 4 1:100

| Drawing Reference:          | Revision:      | Drawing Status:                      | Rev | Date       | Note     | СНКД |
|-----------------------------|----------------|--------------------------------------|-----|------------|----------|------|
| 2313-HOST-ZZ-01-DR-A-1104   | P1 Issue Date: | PLANNING                             | P1  | 15/03/2024 | PLANNING | JG   |
|                             |                | Drawing Title:                       |     |            |          |      |
|                             |                | PROPOSED ROOF PLANS - SHEET 4        |     |            |          |      |
| Drawn By: JG Checked By: JG | 15/03/2024     |                                      |     |            |          |      |
| Project Title:              |                | Client:                              |     |            |          |      |
| 2313-Waxham & Ludham        |                | Gospel Oak Community Benefit Society |     |            |          |      |