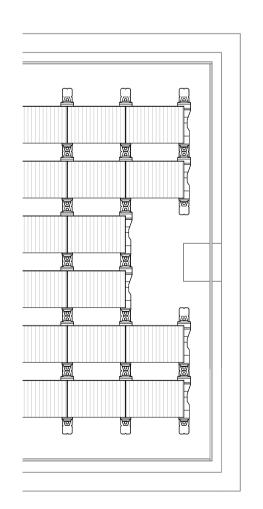

Proposed Roof Plan - Sheet 4 1:100

| Drawing Reference:          | Revision:      | Drawing Status:                      | Rev | Date       | Note     | СНКД |
|-----------------------------|----------------|--------------------------------------|-----|------------|----------|------|
| 2313-HOST-ZZ-01-DR-A-1104   | P1 Issue Date: | PLANNING                             | P1  | 15/03/2024 | PLANNING | JG   |
|                             |                | Drawing Title:                       |     |            |          |      |
|                             |                | PROPOSED ROOF PLANS - SHEET 4        |     |            |          |      |
| Drawn By: JG Checked By: JG | 15/03/2024     |                                      |     |            |          |      |
| Project Title:              |                | Client:                              |     |            |          |      |
| 2313-Waxham & Ludham        |                | Gospel Oak Community Benefit Society |     |            |          |      |