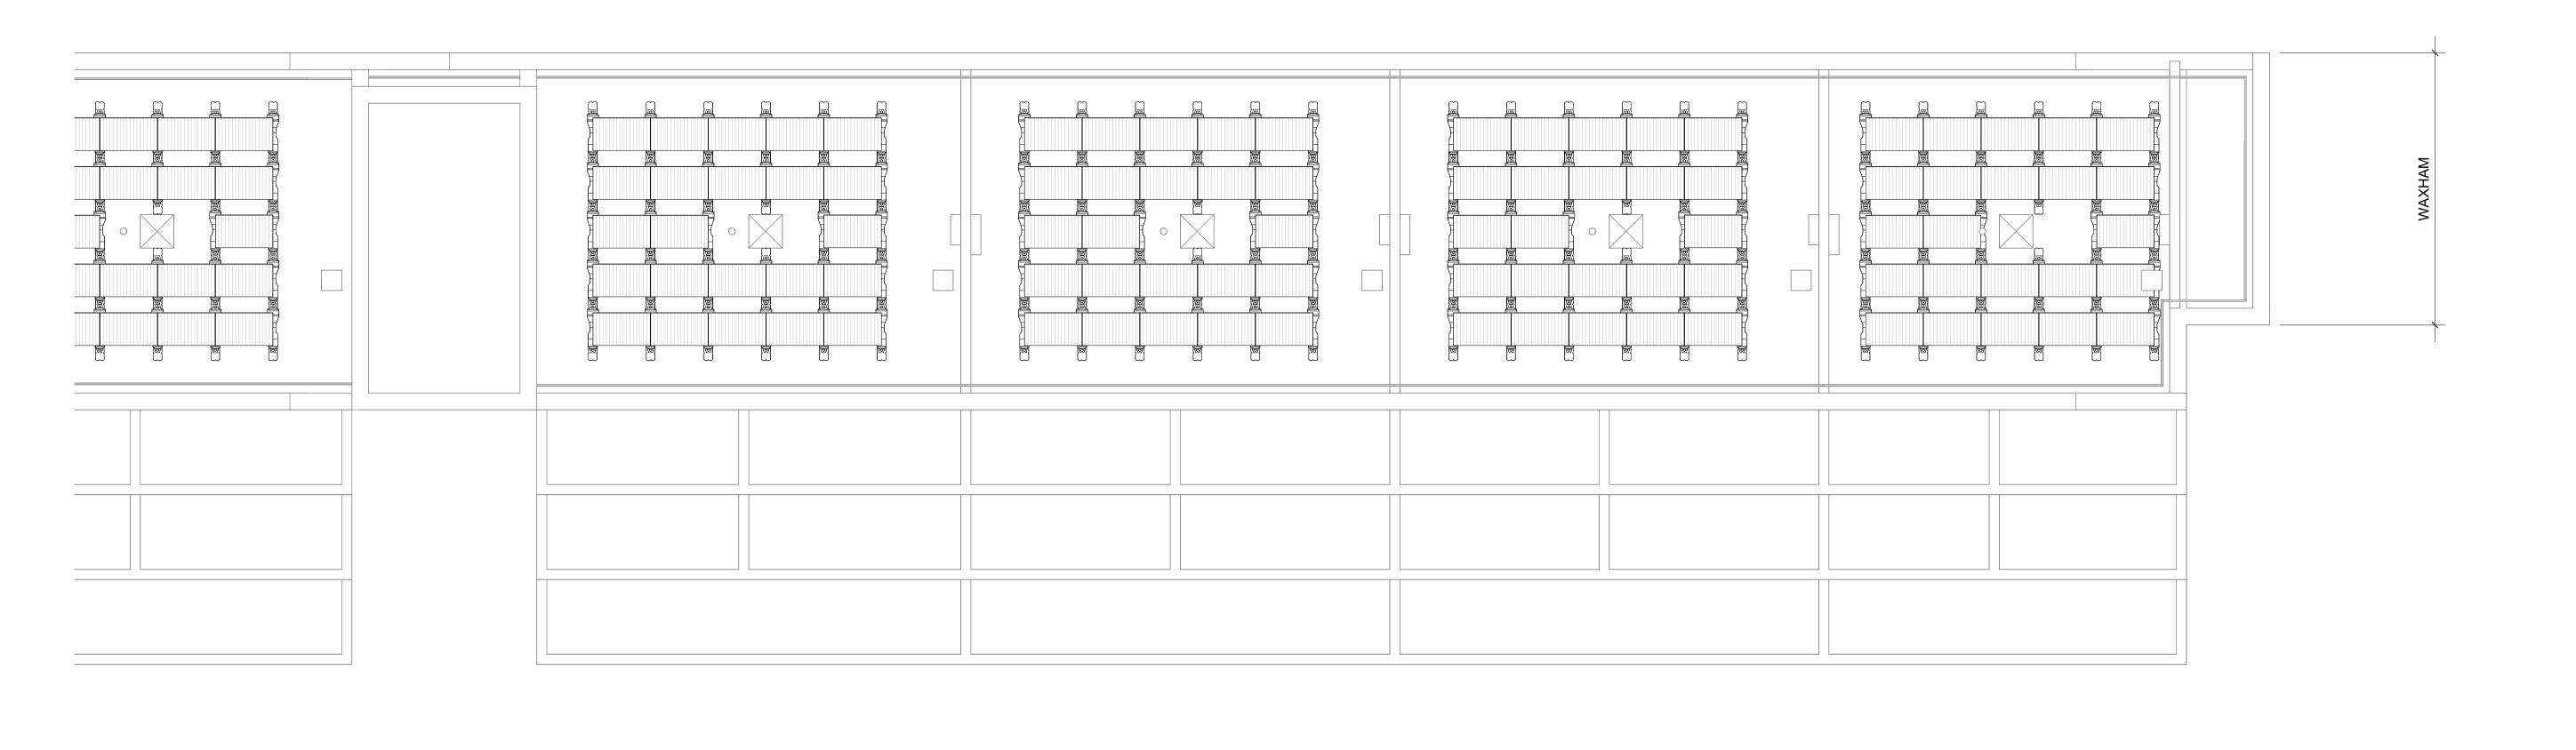

Proposed Roof Plan - Sheet 4 1:100

| Drawing Reference:          | Revision:      | Drawing Status:                      | Rev | Date       | Note     | СНКД |
|-----------------------------|----------------|--------------------------------------|-----|------------|----------|------|
| 2313-HOST-ZZ-01-DR-A-1104   | P1 Issue Date: | PLANNING                             | P1  | 15/03/2024 | PLANNING | JG   |
|                             |                | Drawing Title:                       |     |            |          |      |
|                             |                | PROPOSED ROOF PLANS - SHEET 4        |     |            |          |      |
| Drawn By: JG Checked By: JG | 15/03/2024     |                                      |     |            |          |      |
| Project Title:              |                | Client:                              |     |            |          |      |
| 2313-Waxham & Ludham        |                | Gospel Oak Community Benefit Society |     |            |          |      |