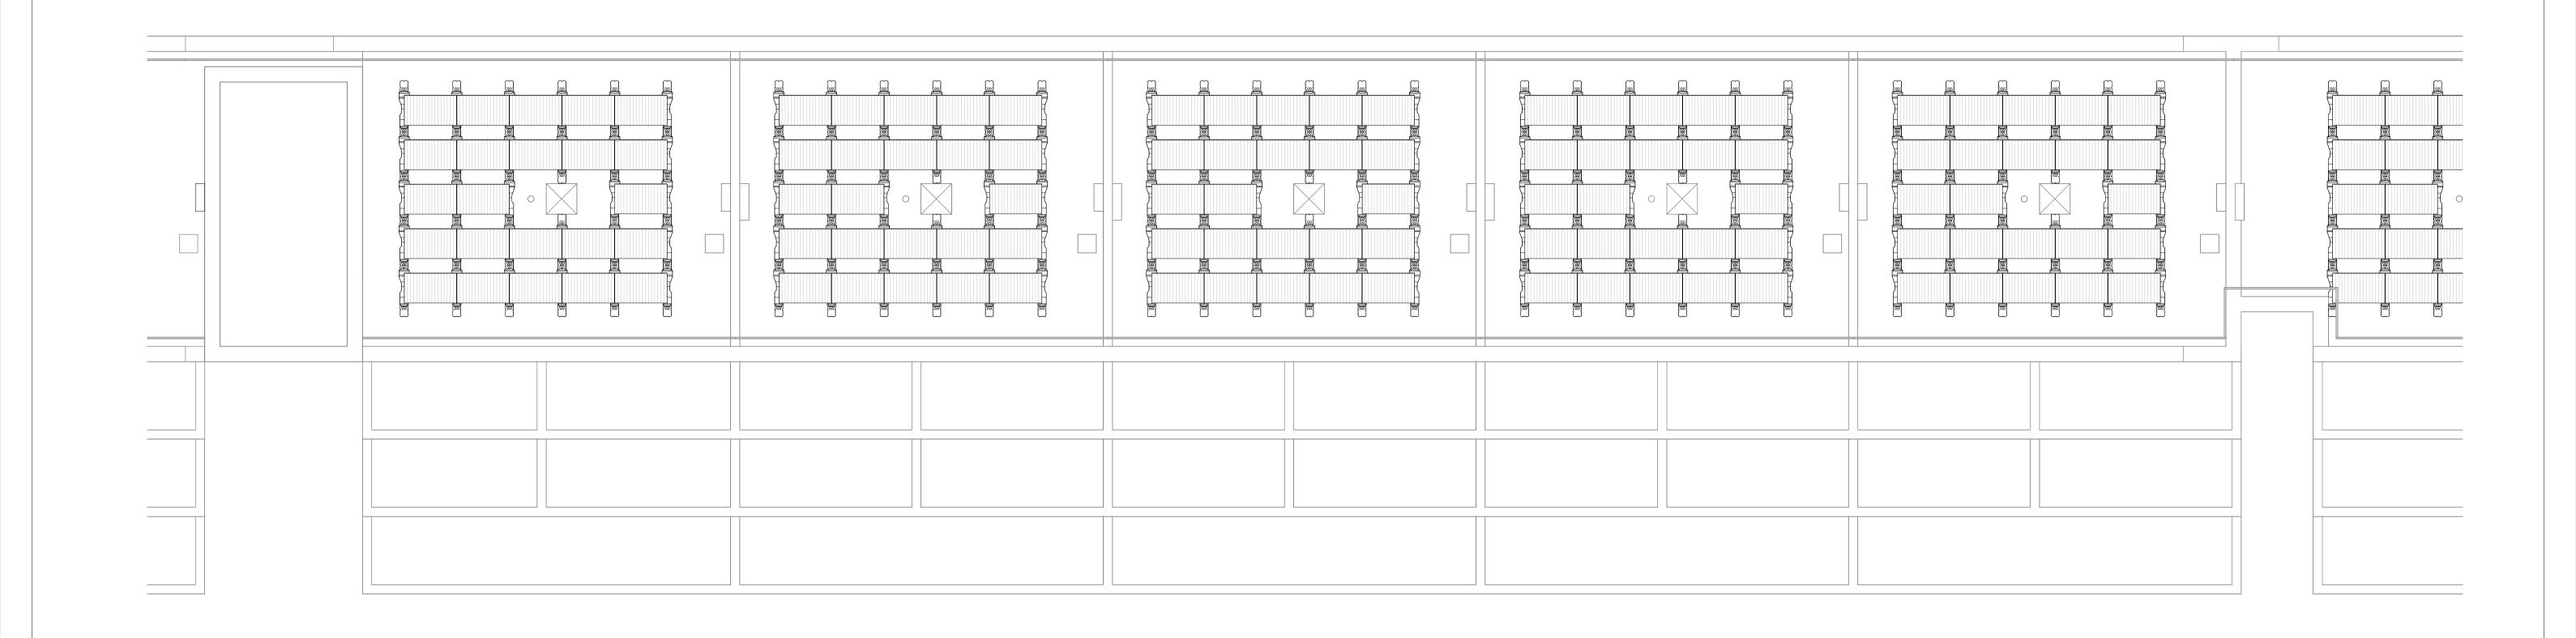

Proposed Roof Plan - Sheet 2

| Drawing Reference:         | Revision:   | Drawing Status:                      | Rev | Date       | Note     | CHKD                                                                                                                   | Notes:                                                                                                                                                                                     |
|----------------------------|-------------|--------------------------------------|-----|------------|----------|------------------------------------------------------------------------------------------------------------------------|--------------------------------------------------------------------------------------------------------------------------------------------------------------------------------------------|
| 2313-HOST-ZZ-01-DR-A-1102  | P1          | PLANNING                             | P1  | 15/03/2024 | PLANNING | JG                                                                                                                     | GENERAL NOTES: - Dimensions, areas and levels where given are only approximate and subject to site survey This drawing has been prepared for planning purposes only. Solar panel layout is |
|                            |             | Drawing Title:                       |     |            |          |                                                                                                                        |                                                                                                                                                                                            |
| Scale @A1: 1 : 100         | Issue Date: | PROPOSED ROOF PLANS - SHEET 2        |     |            |          | based on current preferred panel supplier/installer and generally looks to maxin the number of panels across the roof. |                                                                                                                                                                                            |
| Drawn By:JG Checked By: JG | 15/03/2024  |                                      |     |            |          |                                                                                                                        | <ul> <li>- Final designs will require an access strategy to be prepared in line with the CD<br/>Regulations.</li> </ul>                                                                    |
| Project Title:             |             | Client:                              |     |            |          |                                                                                                                        | regulations.                                                                                                                                                                               |
| 2313-Waxham & Ludham       |             | Gospel Oak Community Benefit Society |     |            |          |                                                                                                                        |                                                                                                                                                                                            |
|                            |             |                                      |     |            |          |                                                                                                                        |                                                                                                                                                                                            |