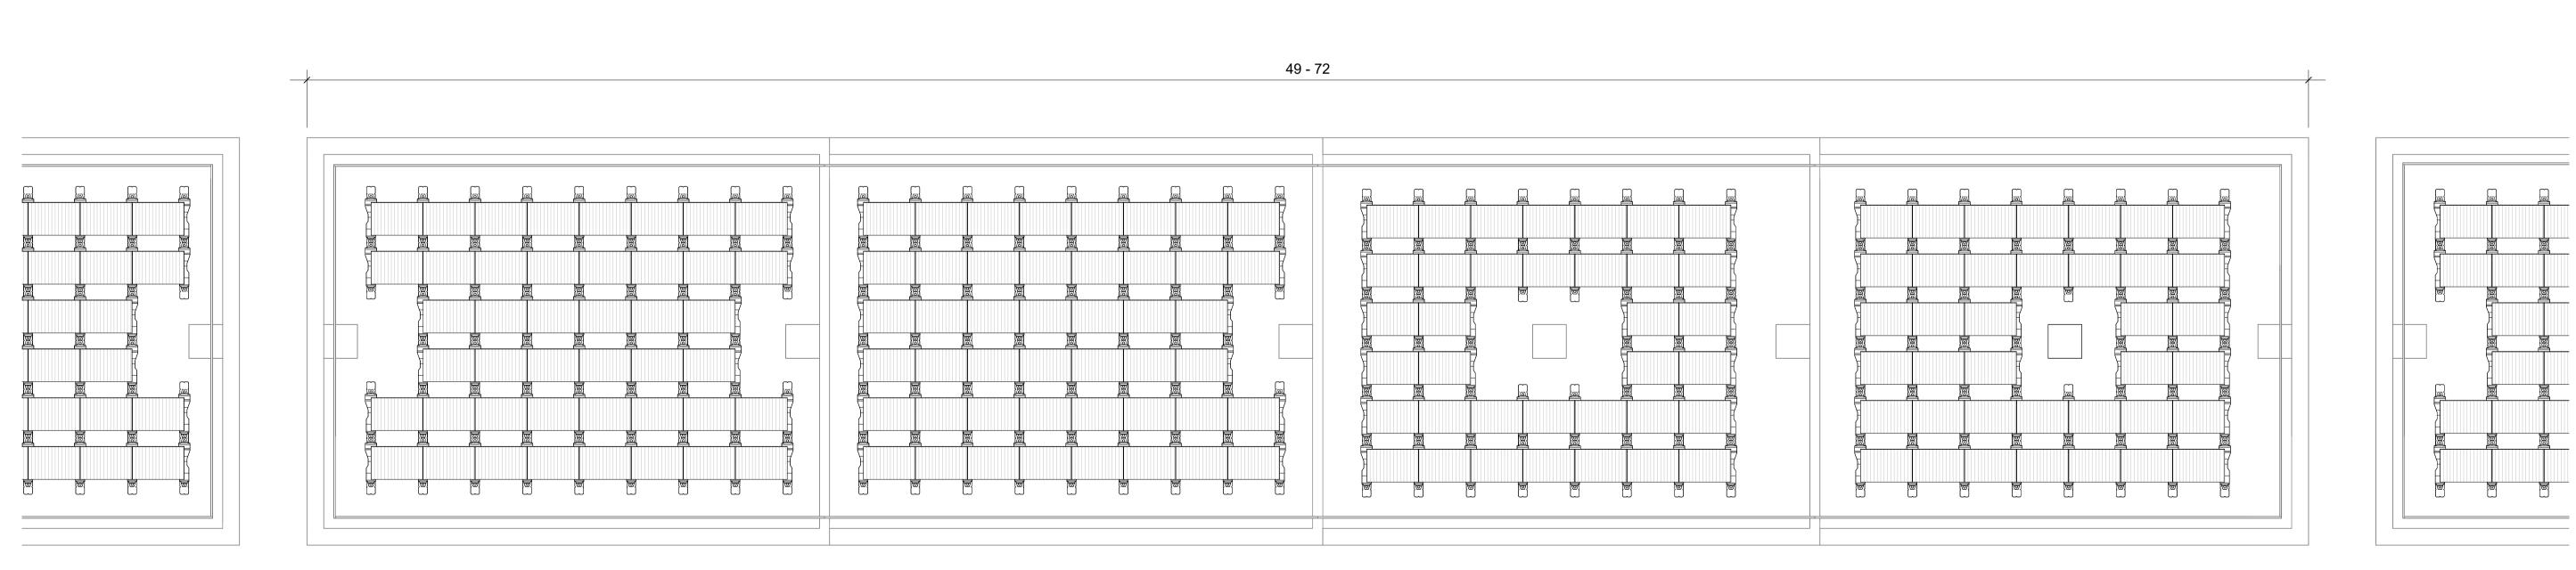

Proposed Roof Plan - Sheet 2

| Drawing Reference:         | Revision:   | Drawing Status:                      | Rev | Date       | Note     | CHKD                                                                                                                   | Notes:                                                                                                                                                                                     |
|----------------------------|-------------|--------------------------------------|-----|------------|----------|------------------------------------------------------------------------------------------------------------------------|--------------------------------------------------------------------------------------------------------------------------------------------------------------------------------------------|
| 2313-HOST-ZZ-01-DR-A-1102  | P1          | PLANNING                             | P1  | 15/03/2024 | PLANNING | JG                                                                                                                     | GENERAL NOTES: - Dimensions, areas and levels where given are only approximate and subject to site survey This drawing has been prepared for planning purposes only. Solar panel layout is |
|                            |             | Drawing Title:                       |     |            |          |                                                                                                                        |                                                                                                                                                                                            |
| Scale @A1: 1 : 100         | Issue Date: | PROPOSED ROOF PLANS - SHEET 2        |     |            |          | based on current preferred panel supplier/installer and generally looks to maxin the number of panels across the roof. |                                                                                                                                                                                            |
| Drawn By:JG Checked By: JG | 15/03/2024  |                                      |     |            |          |                                                                                                                        | <ul> <li>- Final designs will require an access strategy to be prepared in line with the CD<br/>Regulations.</li> </ul>                                                                    |
| Project Title:             |             | Client:                              |     |            |          |                                                                                                                        | regulations.                                                                                                                                                                               |
| 2313-Waxham & Ludham       |             | Gospel Oak Community Benefit Society |     |            |          |                                                                                                                        |                                                                                                                                                                                            |
|                            |             |                                      |     |            |          |                                                                                                                        |                                                                                                                                                                                            |