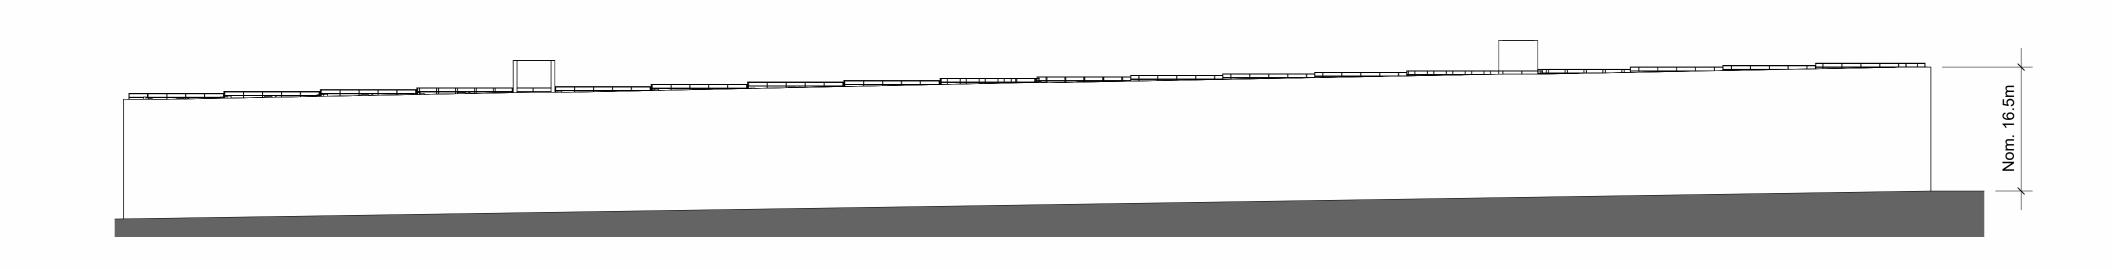

Plan - Whole Scheme (Existing)

1:500

Waxham Elevation

• 🛛

| Drawing Reference:        | Revision:   | Drawing Status:                      | Rev | / D                                                                                                                                                                                                                            | Date Note           | CHKD |                                                                                                                                                                                                                                     |                     |
|---------------------------|-------------|--------------------------------------|-----|--------------------------------------------------------------------------------------------------------------------------------------------------------------------------------------------------------------------------------|---------------------|------|-------------------------------------------------------------------------------------------------------------------------------------------------------------------------------------------------------------------------------------|---------------------|
| 2313-HOST-ZZ-XX-DR-A-1000 | P1          | PLANNING                             | P1  | 1                                                                                                                                                                                                                              | 15/03/2024 PLANNING | JG   | Notes:  GENERAL NOTES:                                                                                                                                                                                                              | hos                 |
|                           |             | Drawing Title:                       |     |                                                                                                                                                                                                                                |                     |      |                                                                                                                                                                                                                                     |                     |
| ale @A1: 1 : 500          | Issue Date: | EXISTING ROOF PLAN & ELEVATIONS      |     | Dimensions, areas and levels where given are only approximate and subject to site survey. All dimensions are to be checked on site. Any discrepancies or variations are to be reported to the architect before work commences. |                     |      |                                                                                                                                                                                                                                     |                     |
| rawn By:JG Checked By: JG | 15/03/2024  |                                      |     |                                                                                                                                                                                                                                |                     |      | Electronic data / drawings are issued as "read only" and should not be interrogated for measurement. All dimensions and levels should be read, only from those values stated in text, on the drawing. DO NOT SCALE OFF THIS DRAWING |                     |
| Project Title:            |             | Client:                              |     |                                                                                                                                                                                                                                |                     |      |                                                                                                                                                                                                                                     | www.host-architectu |
| 2313-Waxham & Ludham      |             | Gospel Oak Community Benefit Society |     |                                                                                                                                                                                                                                |                     |      |                                                                                                                                                                                                                                     | info@host-architect |
|                           |             | Sosper our community beliefly        |     |                                                                                                                                                                                                                                |                     |      |                                                                                                                                                                                                                                     |                     |