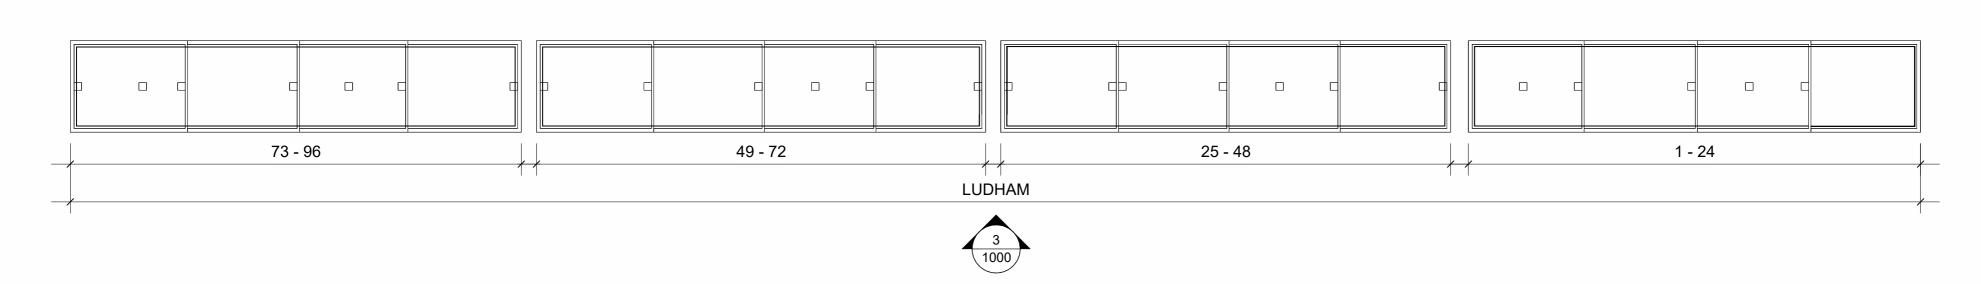

Plan - Whole Scheme (Existing)

1:500

Waxham Elevation

• 🛛

| Drawing Reference:        | Revision:   | Drawing Status:                      | Rev | / D                                                                                                                                                                                                                            | Date Note           | CHKD |                                                                                                                                                                                                                                     |                     |
|---------------------------|-------------|--------------------------------------|-----|--------------------------------------------------------------------------------------------------------------------------------------------------------------------------------------------------------------------------------|---------------------|------|-------------------------------------------------------------------------------------------------------------------------------------------------------------------------------------------------------------------------------------|---------------------|
| 2313-HOST-ZZ-XX-DR-A-1000 | P1          | PLANNING                             | P1  | 1                                                                                                                                                                                                                              | 15/03/2024 PLANNING | JG   | Notes:  GENERAL NOTES:                                                                                                                                                                                                              | hos                 |
|                           |             | Drawing Title:                       |     |                                                                                                                                                                                                                                |                     |      |                                                                                                                                                                                                                                     |                     |
| ale @A1: 1 : 500          | Issue Date: | EXISTING ROOF PLAN & ELEVATIONS      |     | Dimensions, areas and levels where given are only approximate and subject to site survey. All dimensions are to be checked on site. Any discrepancies or variations are to be reported to the architect before work commences. |                     |      |                                                                                                                                                                                                                                     |                     |
| rawn By:JG Checked By: JG | 15/03/2024  |                                      |     |                                                                                                                                                                                                                                |                     |      | Electronic data / drawings are issued as "read only" and should not be interrogated for measurement. All dimensions and levels should be read, only from those values stated in text, on the drawing. DO NOT SCALE OFF THIS DRAWING |                     |
| Project Title:            |             | Client:                              |     |                                                                                                                                                                                                                                |                     |      |                                                                                                                                                                                                                                     | www.host-architectu |
| 2313-Waxham & Ludham      |             | Gospel Oak Community Benefit Society |     |                                                                                                                                                                                                                                |                     |      |                                                                                                                                                                                                                                     | info@host-architect |
|                           |             | Sosper our community beliefly        |     |                                                                                                                                                                                                                                |                     |      |                                                                                                                                                                                                                                     |                     |