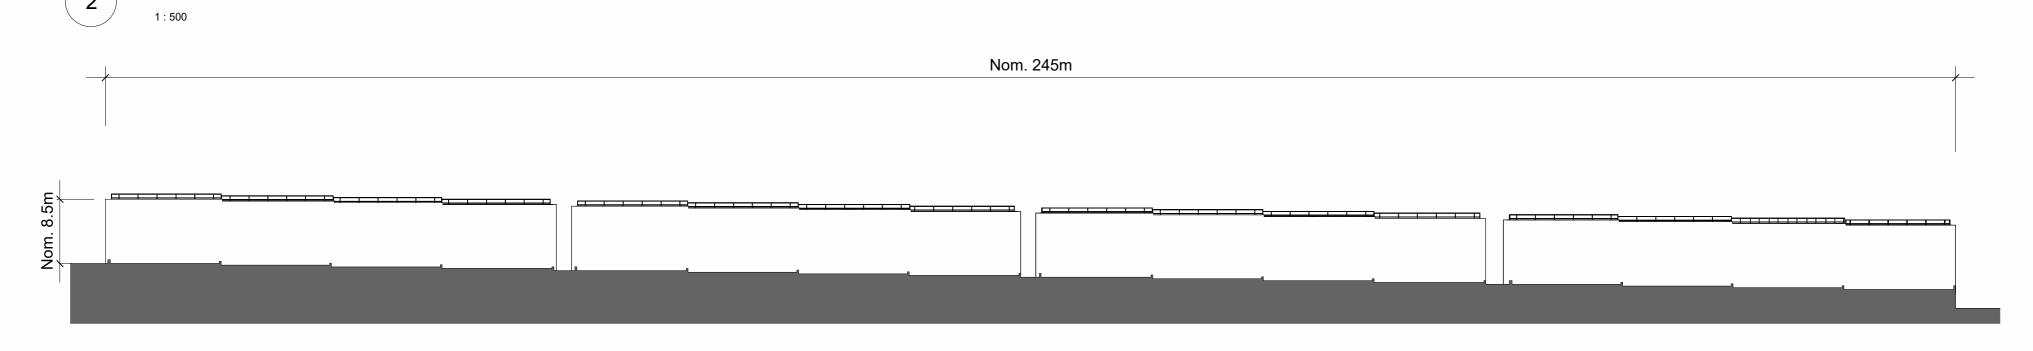

Plan - Whole Scheme (Existing)

1:500

Waxham Elevation

• 🛛

| Drawing Reference:        | Revision:   | Drawing Status:                      | Rev | / D                                                                                                                                                                                                                            | Date Note           | CHKD |                                                                                                                                                                                                                                     |                     |
|---------------------------|-------------|--------------------------------------|-----|--------------------------------------------------------------------------------------------------------------------------------------------------------------------------------------------------------------------------------|---------------------|------|-------------------------------------------------------------------------------------------------------------------------------------------------------------------------------------------------------------------------------------|---------------------|
| 2313-HOST-ZZ-XX-DR-A-1000 | P1          | PLANNING                             | P1  | 1                                                                                                                                                                                                                              | 15/03/2024 PLANNING | JG   | Notes:  GENERAL NOTES:                                                                                                                                                                                                              | hos                 |
|                           |             | Drawing Title:                       |     |                                                                                                                                                                                                                                |                     |      |                                                                                                                                                                                                                                     |                     |
| ale @A1: 1 : 500          | Issue Date: | EXISTING ROOF PLAN & ELEVATIONS      |     | Dimensions, areas and levels where given are only approximate and subject to site survey. All dimensions are to be checked on site. Any discrepancies or variations are to be reported to the architect before work commences. |                     |      |                                                                                                                                                                                                                                     |                     |
| rawn By:JG Checked By: JG | 15/03/2024  |                                      |     |                                                                                                                                                                                                                                |                     |      | Electronic data / drawings are issued as "read only" and should not be interrogated for measurement. All dimensions and levels should be read, only from those values stated in text, on the drawing. DO NOT SCALE OFF THIS DRAWING |                     |
| Project Title:            |             | Client:                              |     |                                                                                                                                                                                                                                |                     |      |                                                                                                                                                                                                                                     | www.host-architectu |
| 2313-Waxham & Ludham      |             | Gospel Oak Community Benefit Society |     |                                                                                                                                                                                                                                |                     |      |                                                                                                                                                                                                                                     | info@host-architect |
|                           |             | Sosper our community beliefly        |     |                                                                                                                                                                                                                                |                     |      |                                                                                                                                                                                                                                     |                     |