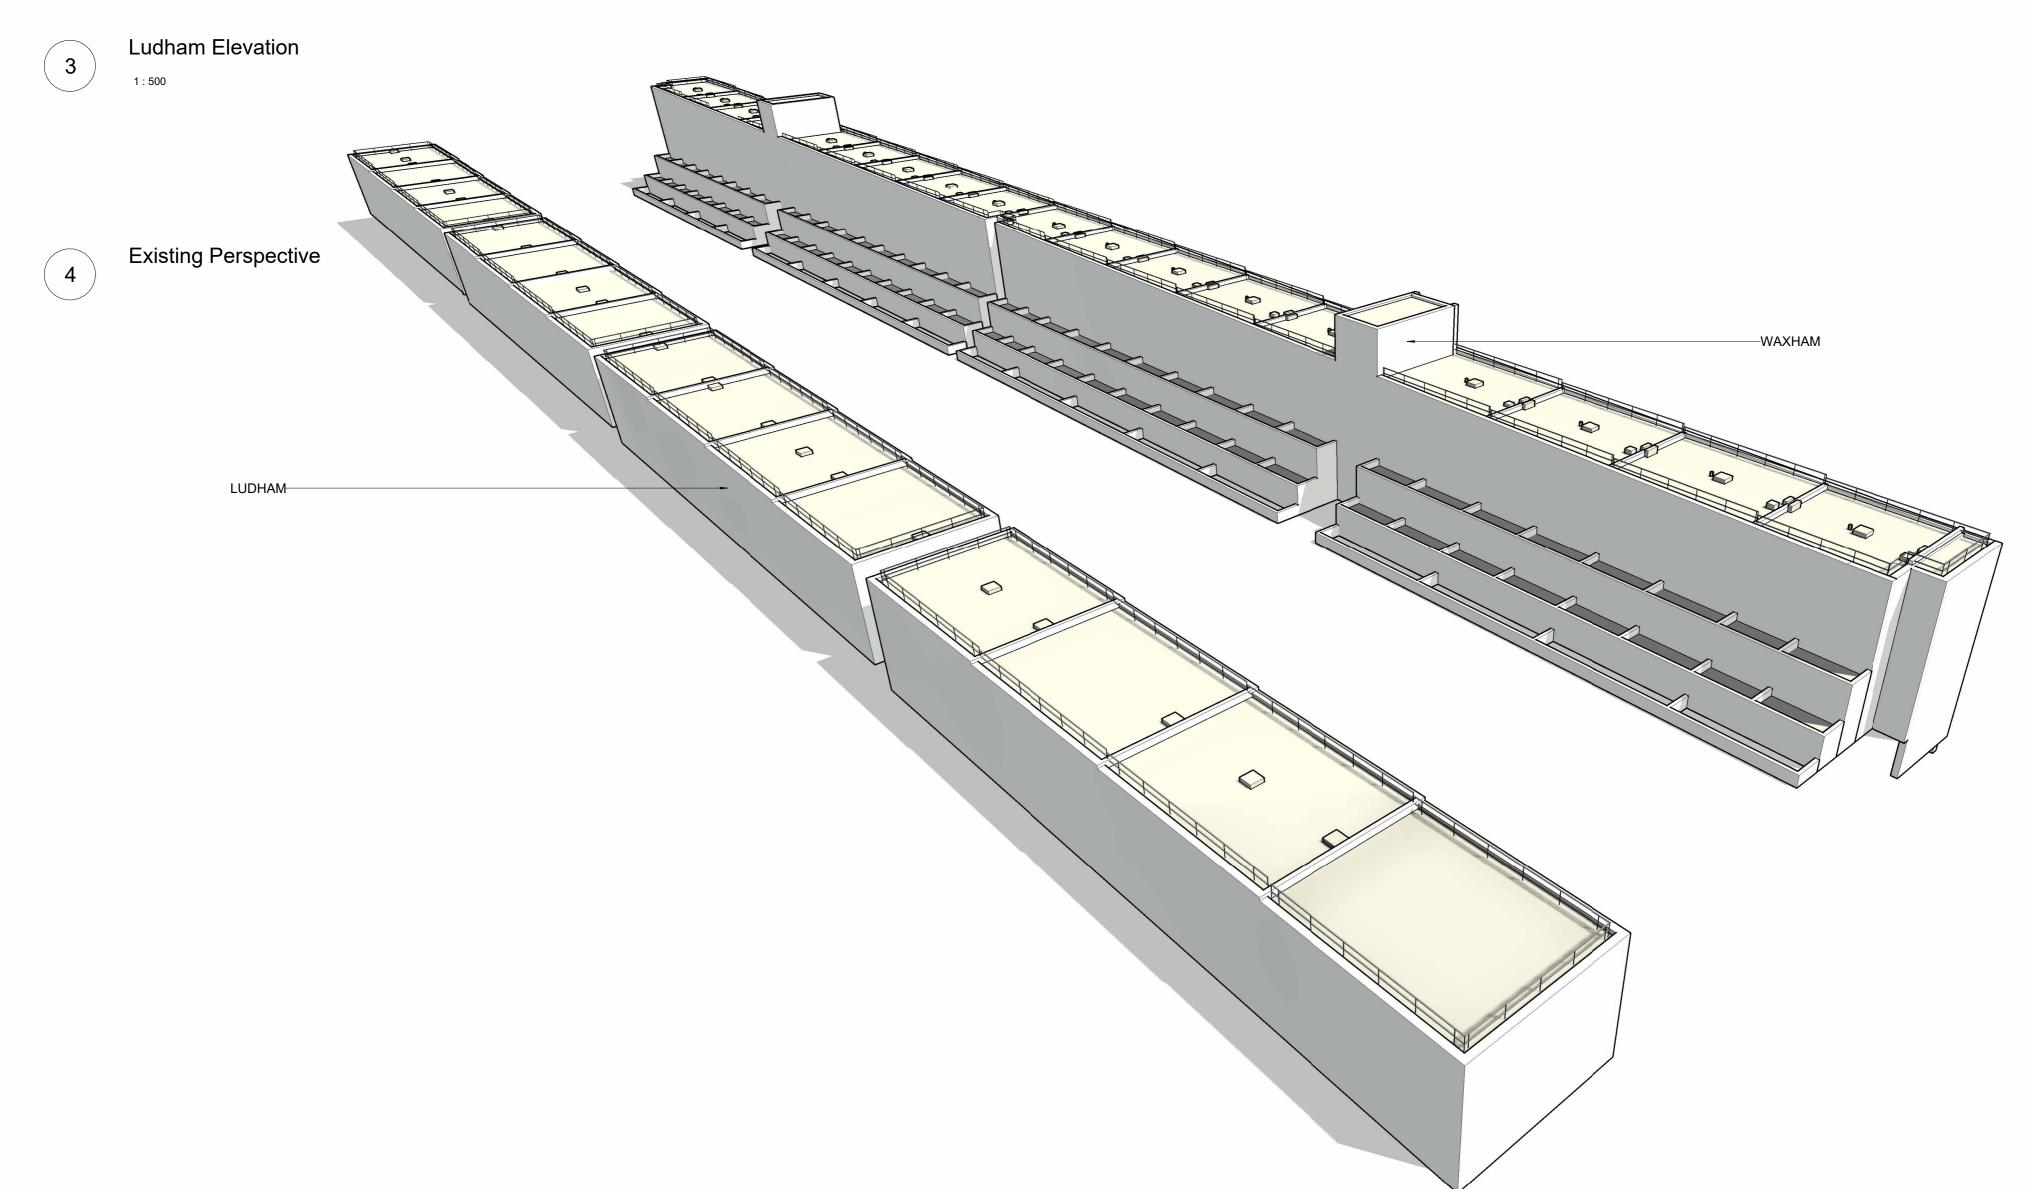

Plan - Whole Scheme (Existing)

1:500

Waxham Elevation

• 🛛

| Drawing Reference:        | Revision:   | Drawing Status:                      | Rev | / D                                                                                                                                                                                                                            | Date Note           | CHKD |                                                                                                                                                                                                                                     |                     |
|---------------------------|-------------|--------------------------------------|-----|--------------------------------------------------------------------------------------------------------------------------------------------------------------------------------------------------------------------------------|---------------------|------|-------------------------------------------------------------------------------------------------------------------------------------------------------------------------------------------------------------------------------------|---------------------|
| 2313-HOST-ZZ-XX-DR-A-1000 | P1          | PLANNING                             | P1  | 1                                                                                                                                                                                                                              | 15/03/2024 PLANNING | JG   | Notes:  GENERAL NOTES:                                                                                                                                                                                                              | hos                 |
|                           |             | Drawing Title:                       |     |                                                                                                                                                                                                                                |                     |      |                                                                                                                                                                                                                                     |                     |
| ale @A1: 1 : 500          | Issue Date: | EXISTING ROOF PLAN & ELEVATIONS      |     | Dimensions, areas and levels where given are only approximate and subject to site survey. All dimensions are to be checked on site. Any discrepancies or variations are to be reported to the architect before work commences. |                     |      |                                                                                                                                                                                                                                     |                     |
| rawn By:JG Checked By: JG | 15/03/2024  |                                      |     |                                                                                                                                                                                                                                |                     |      | Electronic data / drawings are issued as "read only" and should not be interrogated for measurement. All dimensions and levels should be read, only from those values stated in text, on the drawing. DO NOT SCALE OFF THIS DRAWING |                     |
| Project Title:            |             | Client:                              |     |                                                                                                                                                                                                                                |                     |      |                                                                                                                                                                                                                                     | www.host-architectu |
| 2313-Waxham & Ludham      |             | Gospel Oak Community Benefit Society |     |                                                                                                                                                                                                                                |                     |      |                                                                                                                                                                                                                                     | info@host-architect |
|                           |             | Sosper our community beliefly        |     |                                                                                                                                                                                                                                |                     |      |                                                                                                                                                                                                                                     |                     |