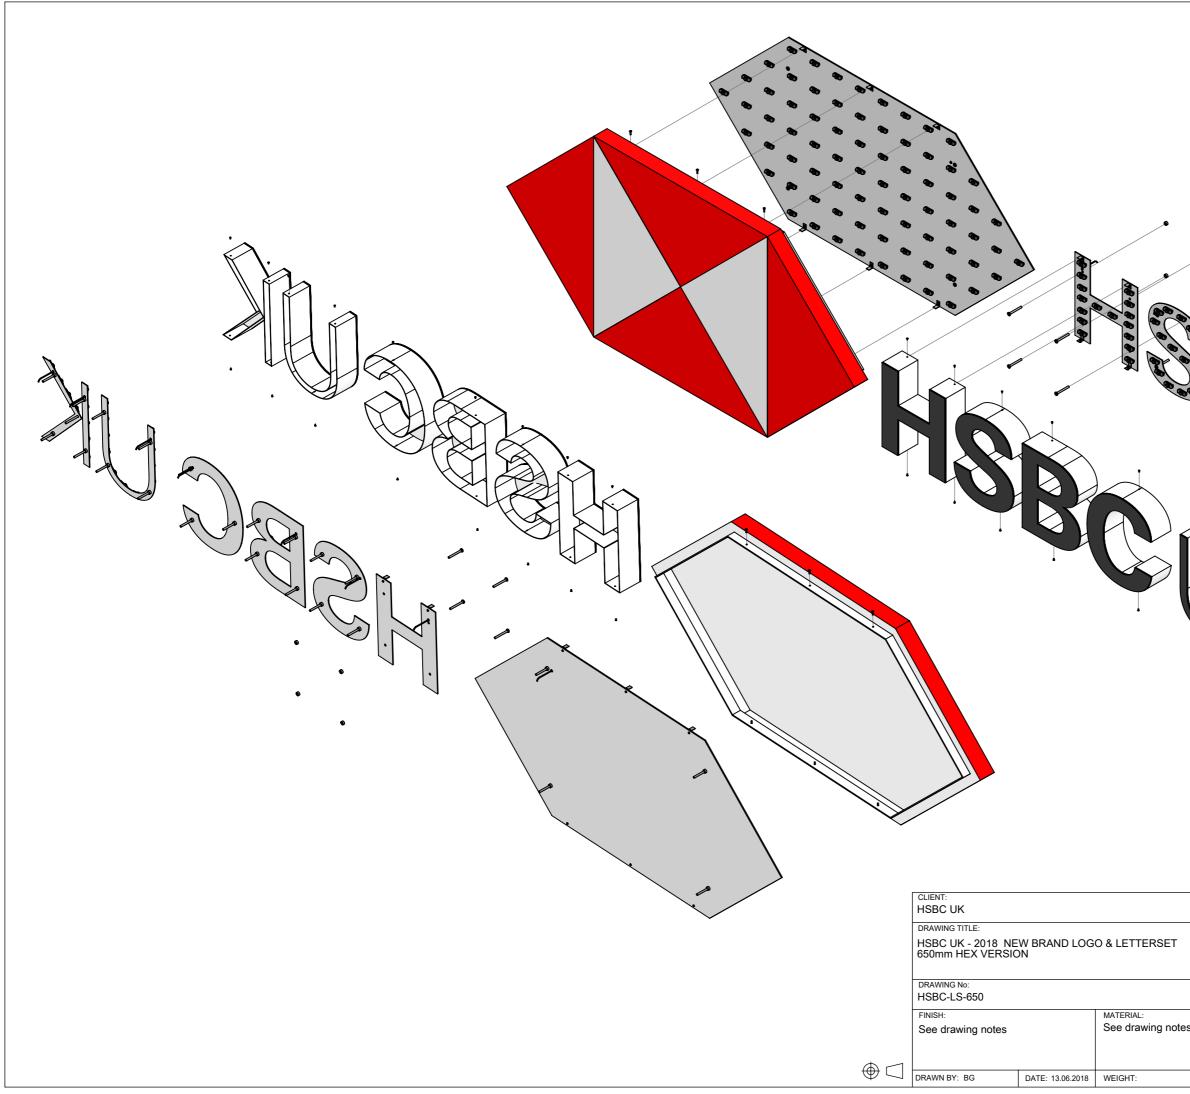

|     | principle                                                                                                                                                                                                                                                                                                                                                                                                                                                                                         | DO NOT SCALE THIS DRAWING<br>DEBUR AND BREAK SHARP EDGES<br>ALL DIMENSIONS ARE IN MILLIMETERS<br>BSI ACCREDITATION: |
|-----|---------------------------------------------------------------------------------------------------------------------------------------------------------------------------------------------------------------------------------------------------------------------------------------------------------------------------------------------------------------------------------------------------------------------------------------------------------------------------------------------------|---------------------------------------------------------------------------------------------------------------------|
|     | Vest Yorkshire HD5 0AL United Kingdom<br>T. +44 (0) 1484 430003<br>F. +44 (0) 1484 430047<br>www.principleglobal.com                                                                                                                                                                                                                                                                                                                                                                              | ENVIRONMENTAL MANAGEMENT<br>CERTIFICATE NO. FSS42208<br>QUALITY MANAGEMENT<br>CERTIFICATE NO. FS93787               |
|     | TOLERANCES: General plus or minus 0.25mm<br>unless specified. Hole centres plus or minus 0.15mm.<br>COPYRIGHT © 2016 - The details shown on this drawing are confidential and are<br>the exclusive property of Principle Group of Companies. No use, copy or is                                                                                                                                                                                                                                   |                                                                                                                     |
| tes | closure of this drawing may be made without written permissionand it is to be<br>returned to Principle Group of Companies upon request.                                                                                                                                                                                                                                                                                                                                                           |                                                                                                                     |
|     | No company or person(s) are to manufacture fromthe drawings without carrying out<br>full due diligence audit of them including (but not limited to) engineering, quality and<br>compliance with applicable national and international standards and health and safety<br>regulations, before using this information for the purposes of manufacture, or<br>conveyance to others for the purposes of manufacture.<br>No liability is accepted in any form for the use of these drawings by others. |                                                                                                                     |
| A3  |                                                                                                                                                                                                                                                                                                                                                                                                                                                                                                   | SCALE: NA SHEET 2 OF 2                                                                                              |