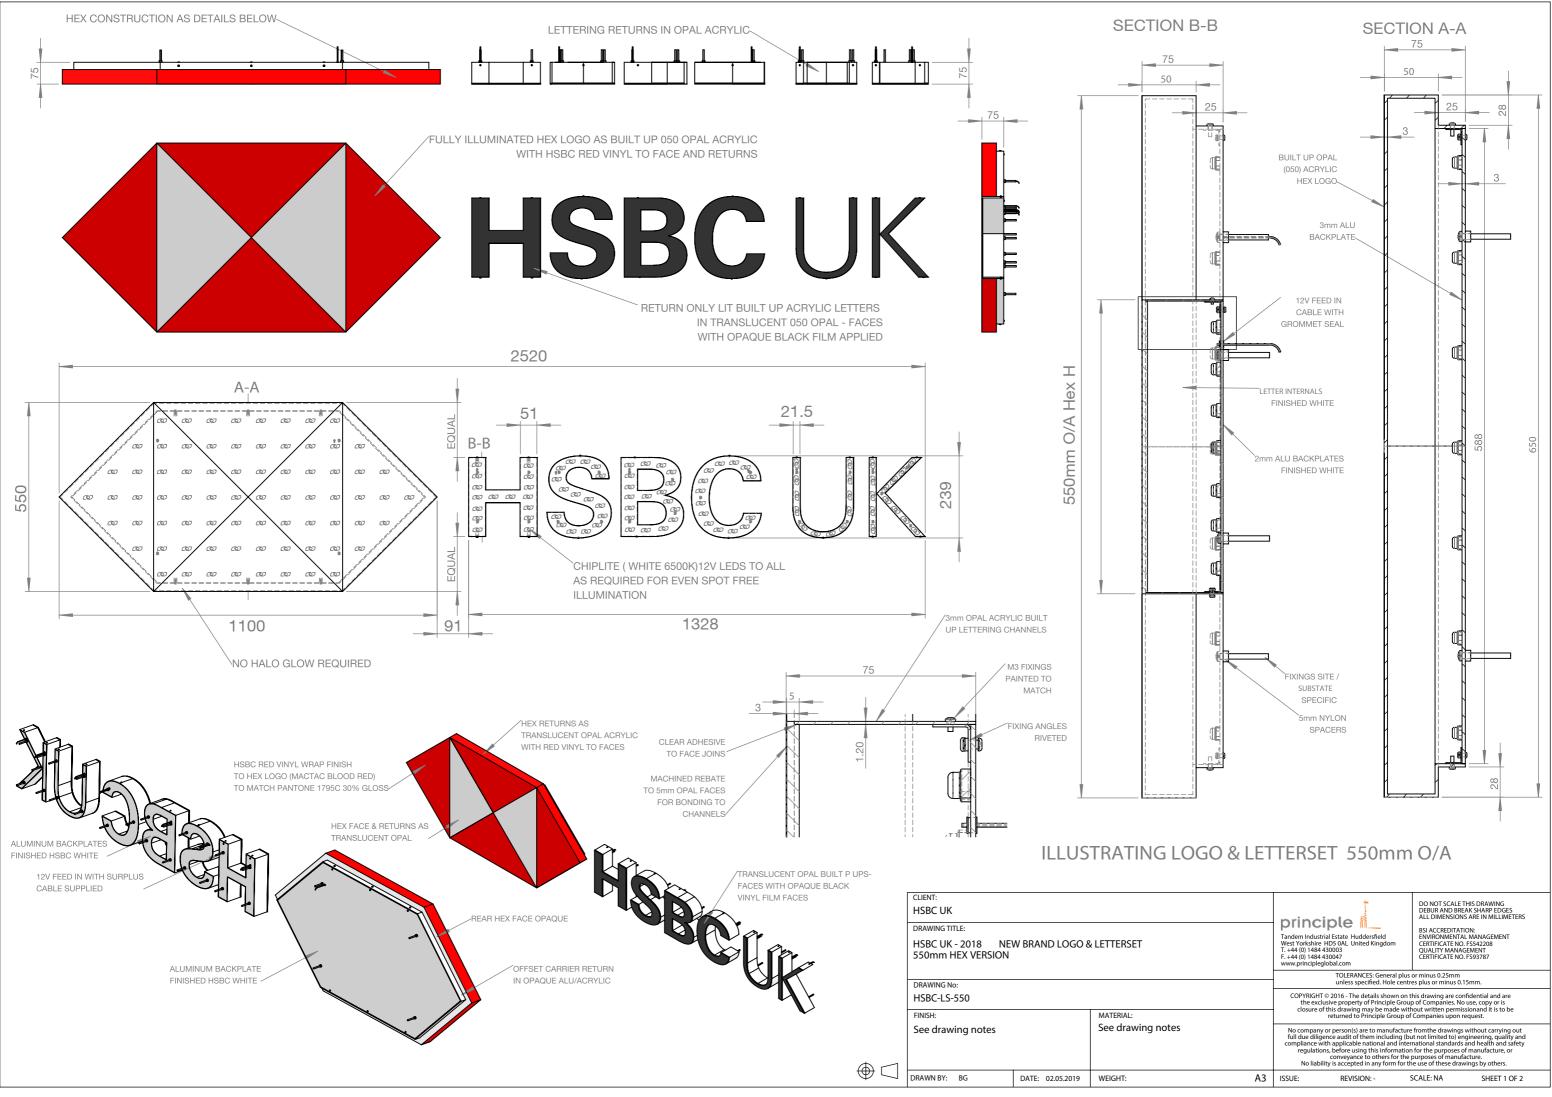

|     | principle                                                                                                                                                                                                                                                                                                                                                                                                                                                                                         | DO NOT SCALE THIS DRAWING<br>DEBUR AND BREAK SHARP EDGES<br>ALL DIMENSIONS ARE IN MILLIMETERS<br>BSI ACCREDITATION: |
|-----|---------------------------------------------------------------------------------------------------------------------------------------------------------------------------------------------------------------------------------------------------------------------------------------------------------------------------------------------------------------------------------------------------------------------------------------------------------------------------------------------------|---------------------------------------------------------------------------------------------------------------------|
|     | Vest Yorkshire HD5 0AL United Kingdom<br>T. +44 (0) 1484 430003<br>F. +44 (0) 1484 430047<br>www.principleglobal.com                                                                                                                                                                                                                                                                                                                                                                              | ENVIRONMENTAL MANAGEMENT<br>CERTIFICATE NO. FSS42208<br>QUALITY MANAGEMENT<br>CERTIFICATE NO. FS93787               |
|     | TOLERANCES: General plus or minus 0.25mm<br>unless specified. Hole centres plus or minus 0.15mm.<br>COPYRIGHT © 2016 - The details shown on this drawing are confidential and are<br>the exclusive property of Principle Group of Companies. No use, copy or is                                                                                                                                                                                                                                   |                                                                                                                     |
| tes | closure of this drawing may be made without written permissionand it is to be<br>returned to Principle Group of Companies upon request.                                                                                                                                                                                                                                                                                                                                                           |                                                                                                                     |
|     | No company or person(s) are to manufacture fromthe drawings without carrying out<br>full due diligence audit of them including (but not limited to) engineering, quality and<br>compliance with applicable national and international standards and health and safety<br>regulations, before using this information for the purposes of manufacture, or<br>conveyance to others for the purposes of manufacture.<br>No liability is accepted in any form for the use of these drawings by others. |                                                                                                                     |
| A3  |                                                                                                                                                                                                                                                                                                                                                                                                                                                                                                   | SCALE: NA SHEET 2 OF 2                                                                                              |