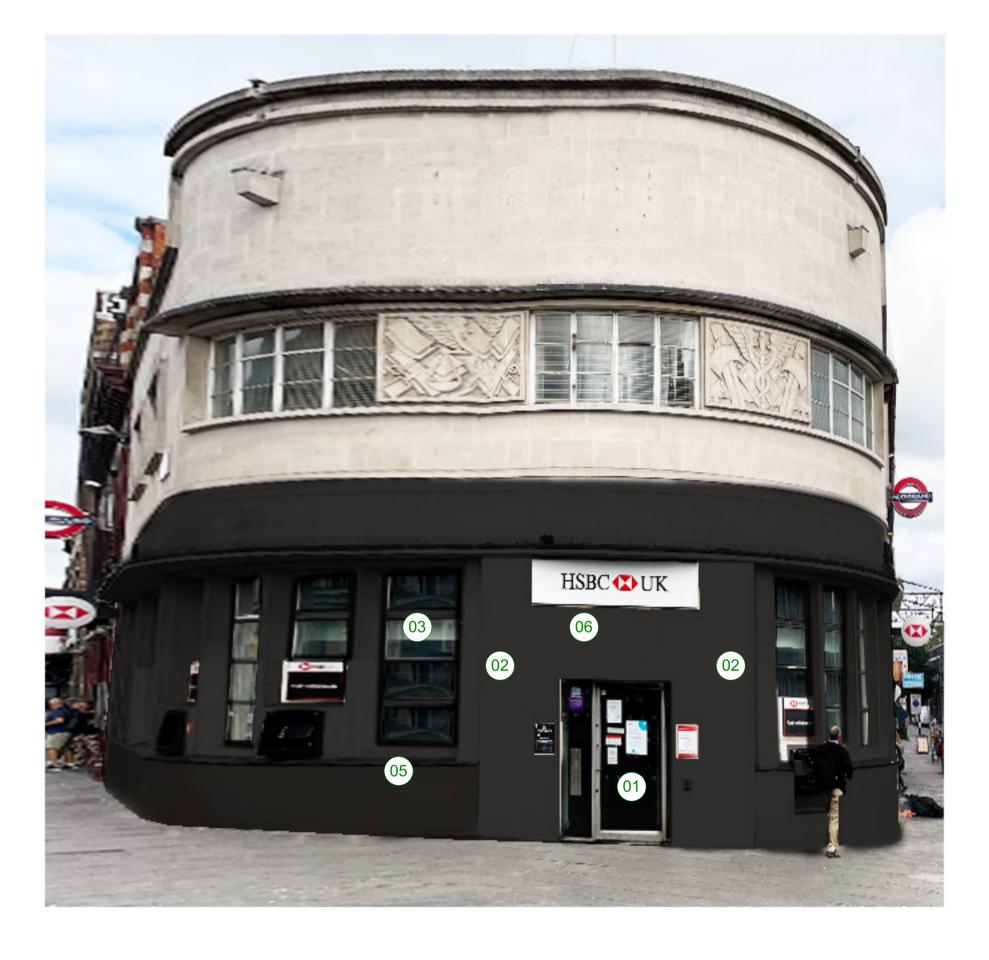

- 01 Remove existing door, refit new door on external wall line.
- Fill in recesses either side of entrance door.
- (03) Repaint windows.
- Remove tiles from external elevation.
- 05 Repair external cill.
- External wall painted black (RAL 9004) at ground floor only. Paint to be matt finish.