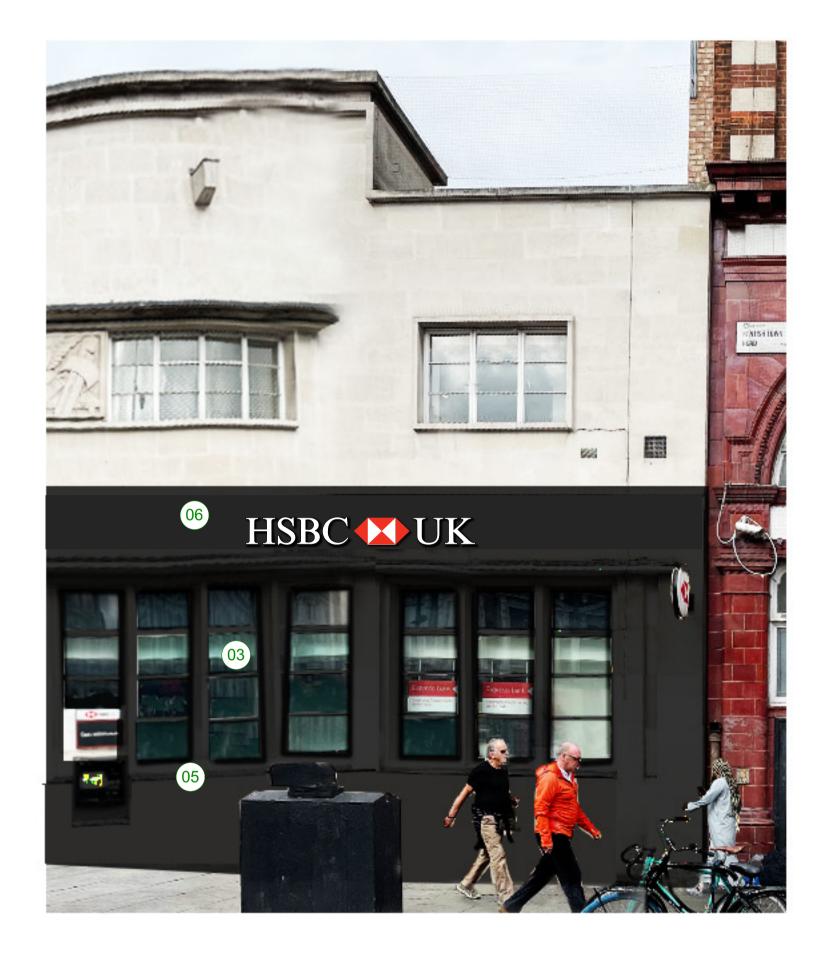

- 01 Remove existing door, refit new door on external wall line.
- Fill in recesses either side of entrance door.
- (03) Repaint windows.
- Remove tiles from external elevation.
- 05 Repair external cill.
- External wall painted black (RAL 9004) at ground floor only. Paint to be matt finish.