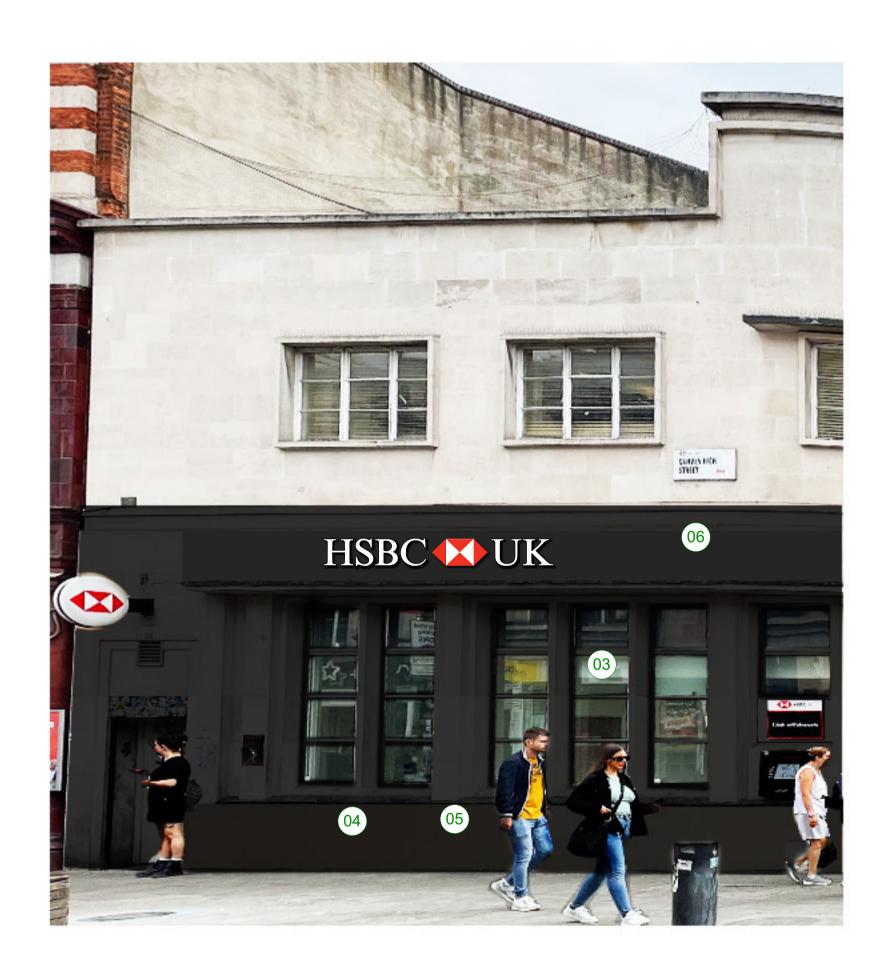

- 01 Remove existing door, refit new door on external wall line.
- Fill in recesses either side of entrance door.
- (03) Repaint windows.
- Remove tiles from external elevation.
- 05 Repair external cill.
- External wall painted black (RAL 9004) at ground floor only. Paint to be matt finish.