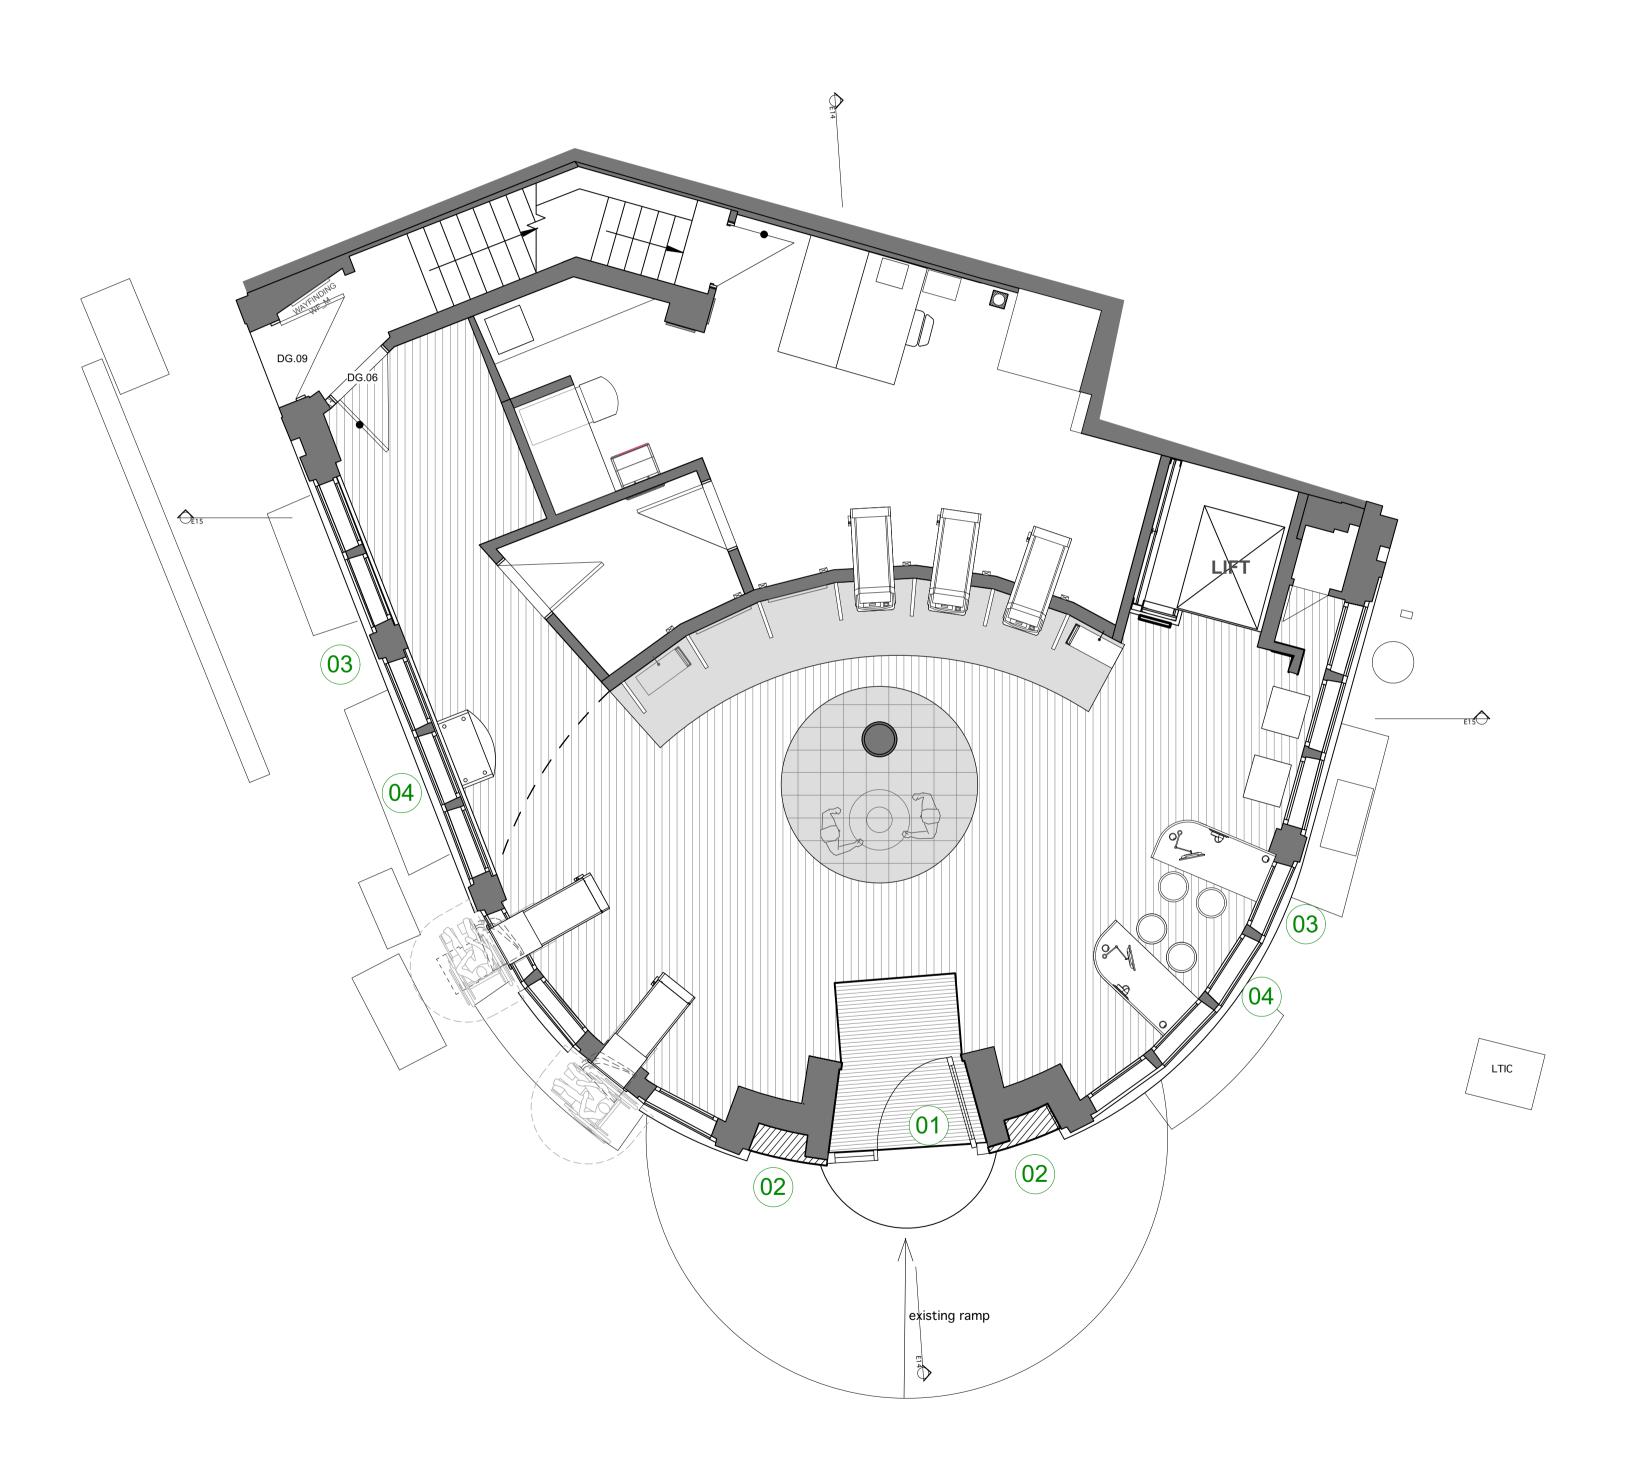

- Remove existing door and sidelight. Fit new door and sidelight to outside edge of wall.
- Remove night safe and fill in recesses either side of existing front door to create flush front wall.
- Replace external cill.
- 04 Re-paint windows (see elevations).