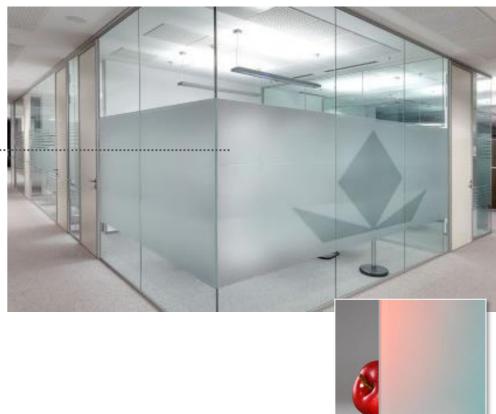

## **Translucency**

Note: this 'interior mock up' is an example of how such manifestation could be applied to certain interior windows in the building (albeit this is not subject to any form of town planning control). This image is included here to show the effect and translucency of how such manifestation works.