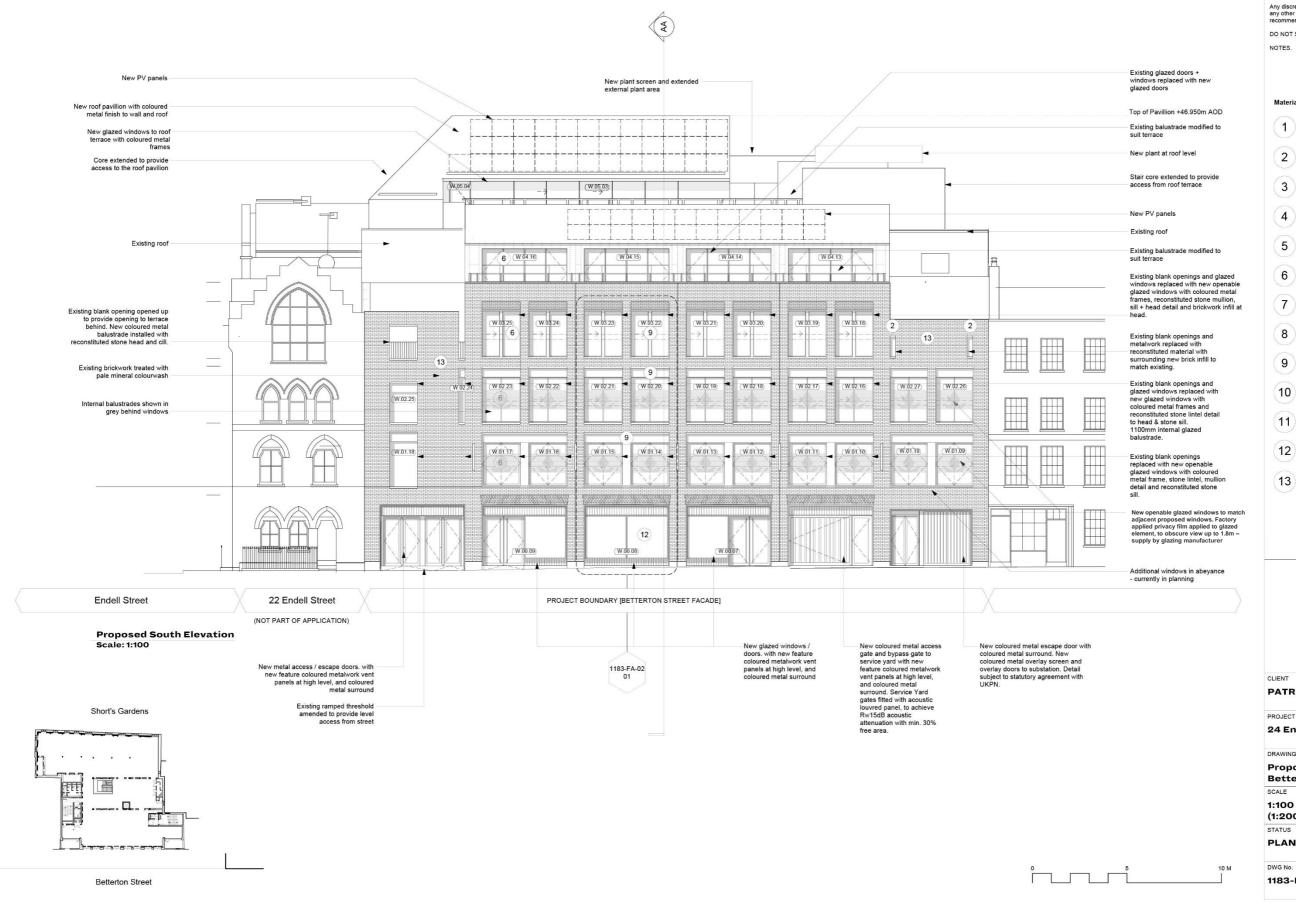

1 Existing brickwork

2 Existing windows with stone surrounds

3 Existing render

4 Existing metal cladding

5 New metal cladding

6 New glazed door/window with metal coloured frame

8 Coloured metal gates

Q New reconstituted stone

10 Metal louvered plant screen

11 New glazed rooflights

12 New glazed windows / doors. with new feature coloured metalwork vent panels at high level, and coloured metal surround

13 Existing brickwork treated with pale mineral colourwash

CLIENT PATRIZIA

24 Endell Street

Proposed South Elevation **Betterton Street** 

1:100 @ A1 (1:200 @ A3)

March 24

PLANNING CS

DWG No.

1183-PL-GE-02