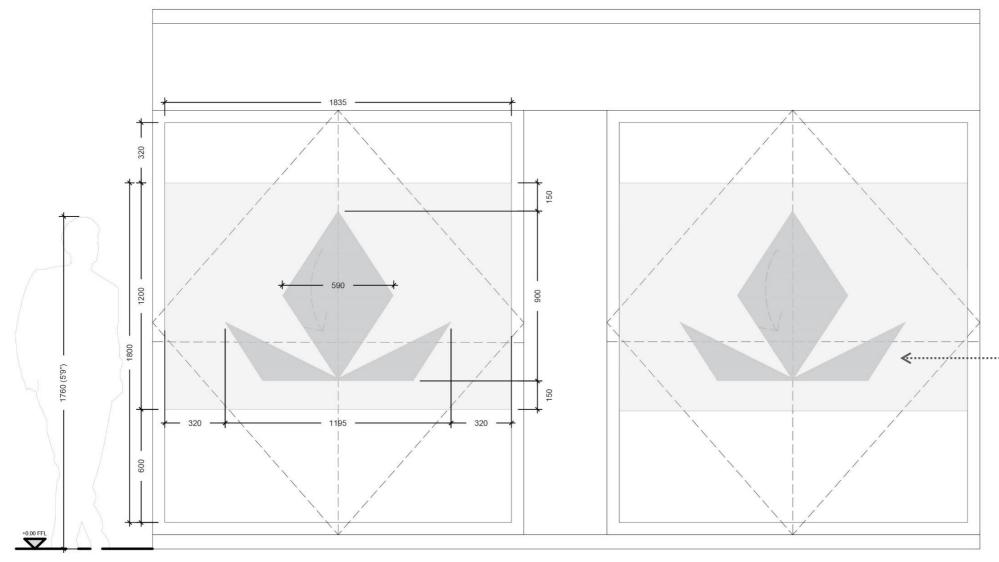

### **Window Manifestation**

Betterton Street\_proposed Design

Endell

GENERAL NOTES

© Buckley Gray Yeoman Limited

Sizes of and dimensions to any structural elements are indicative only. See structural engineers drawings for actual sizes / dimensions.

In accordance planning permission 2021/5347/P (condition 10), this form of manifestation will be applied to the new external windows - on the first & second floors elevations of Betterton Street only.

| DRAWING NOTES:                                                                                                                                                                                | 1        |                                | DRAWING MANIFESTATION DETAIL |                                |
|-----------------------------------------------------------------------------------------------------------------------------------------------------------------------------------------------|----------|--------------------------------|------------------------------|--------------------------------|
| All dimensions to be checked on site prior to commencement of any works, and/or preparation of any shop drawings.                                                                             | <i>1</i> | 1                              | ELEVATION                    | BGY                            |
| Sizes of and dimensions to any structural elements are indicative only. See structural engineers drawings for actual<br>sizes/dimensions.                                                     |          |                                | SCALE 1:20 @ A3 DRAWN BY     | BUCKLEY GRAY YEOMAN            |
| Sizes of and dimensions to any service elements are indicative only. See service engineers drawings for actual sizes and dimensions.                                                          |          | PL D 15.03.24                  | MAR /24 CHECKED BY           | + 44 20 7033 9913<br>BGY.CO.UK |
| This drawing to be read in conjunction with all other Architect's drawings, specifications and other Consultants' information.                                                                | <i>1</i> | PL C 12.03.24                  |                              | CLIENT                         |
| All proprietary systems shown on this drawing are to be installed strictly in accordance with the Manufacturers/Suppliers recommended details.                                                |          | PL B 08.03.24<br>PL A 19.01.24 | i196_ID-D-001-ELE-01 D       | PATRIZIA                       |
| Any discrepancies between information shown on this drawing and any other contract information or manufacturers/suppliers recommendations is to be brought to the attention of the Architect. |          | PI - 11.0124                   | DRAWING STATUS PLANNING      | PROJECT                        |
|                                                                                                                                                                                               | ,        |                                | PERMINING                    | 24 Endell Street               |