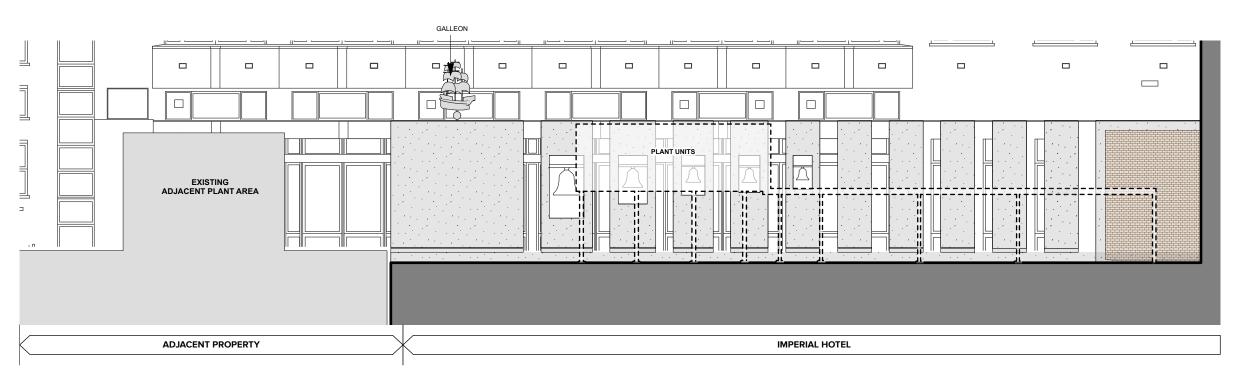

## MATERIALS KEY

- EXISTING FAÇADE
   FAÇADE TO BE CLEANED AND
   WASHED. TO MAKE GOOD WHERE
   NECESSARY, EXPOSED CONCRETE
   TO BE RETAINED.
- (2) MOSAIC MOSAIC TILES TO BE BLACK AND GROUTED TO MATCH EXISTING
- 3 BALUSTRADES HANDRAIL SYSTEM
- PROPOSED LANDSCAPING
   PERGOLA, FURNITURE, PLANTING



## **EXISTING ELEVATION 10 - 1:100 SCALE**



## **PROPOSED ELEVATION 10 - 1:100 SCALE**

## SOURCES:

Survey supplied by Maltby Surveys. Original data received on April 2018, with updates in October 2018 and March 2019.

**PLANNING** 

Revisions: C MUH JLS 22/09/23 Issued for planning.
D BR JLS 06/02/24 Additional Annotations added. Shown adjacent plant area.
E BR JLS 13/02/24 Amended annotations. Shown colour. Shown background elevation of hotel. Amended store room line annotation. Shown adjacent plant on existing.

existing.

F BWL JLS 23/02/24 Proposed elevation updated to include pergola and vegetation. Balustrading updated. Materials key added.