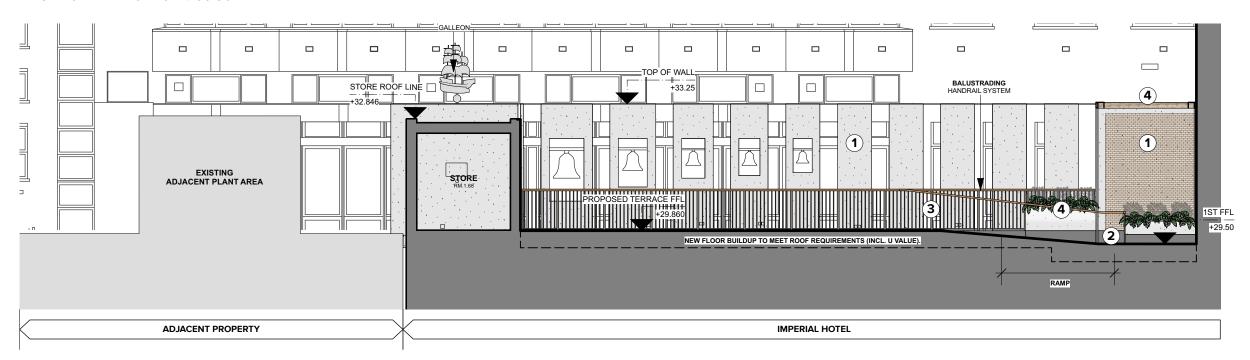

## MATERIALS KEY

- EXISTING FAÇADE
   FAÇADE TO BE CLEANED AND
   WASHED. TO MAKE GOOD WHERE
   NECESSARY, EXPOSED CONCRETE
   TO BE RETAINED.
- (2) MOSAIC MOSAIC TILES TO BE BLACK AND GROUTED TO MATCH EXISTING
- 3 BALUSTRADES HANDRAIL SYSTEM
- PROPOSED LANDSCAPING
   PERGOLA, FURNITURE, PLANTING

## **PROPOSED ELEVATION 10 - 1:100 SCALE**