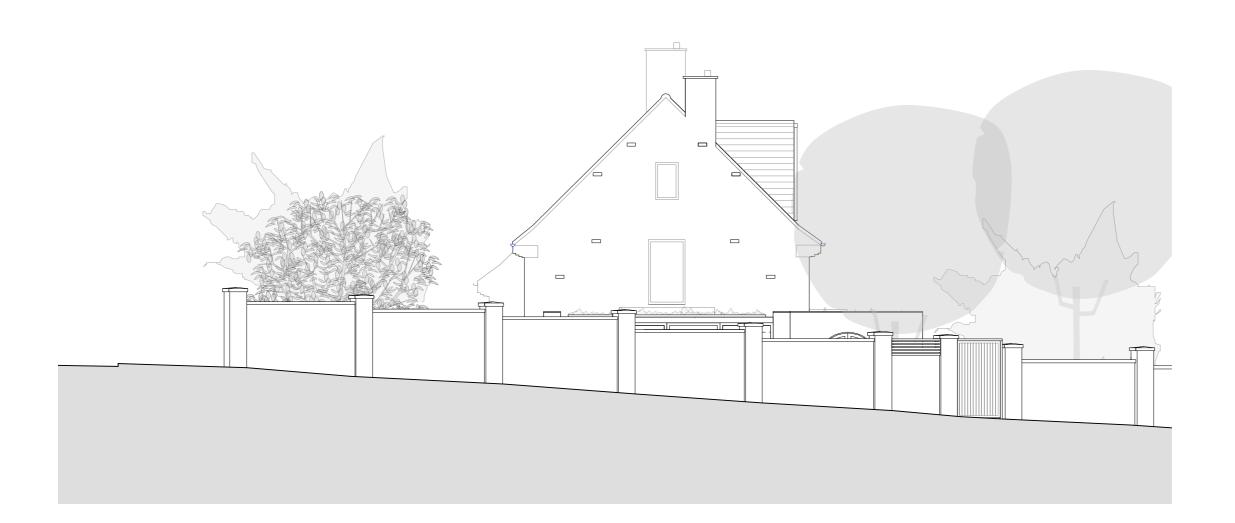

## NOTES:

Do not scale from this drawing.
 All dimensions must be checked and any discrepencies checked with architect prior to manufacture, fabrication and/or installation.
 All works to be carried out in accordance with British Standards, EU Regulations, Codes of Practice and all statutory obligations.

CLIENT:

A Esterkin and E Lee

PROJECT:

Frognal Refurbishment and extension

STATUS:

## PLANNING

DRAWING:

Proposed

Side elevation from Arkwright Rd

DRAWN BY: C F

SCALE:

0 5 1 0 2 3

| 1 | : | 1 | 0 | 0 | @ | A | 3 |

1 1 6 7 P 2 | 1 | 3 | A |

DRAWING NUMBER:

Fleck Architecture Ltd trading as FLECK Registered Address: 24 Godwin Road, London E7 0LE Company no. 9253771 Registered in England and Wales