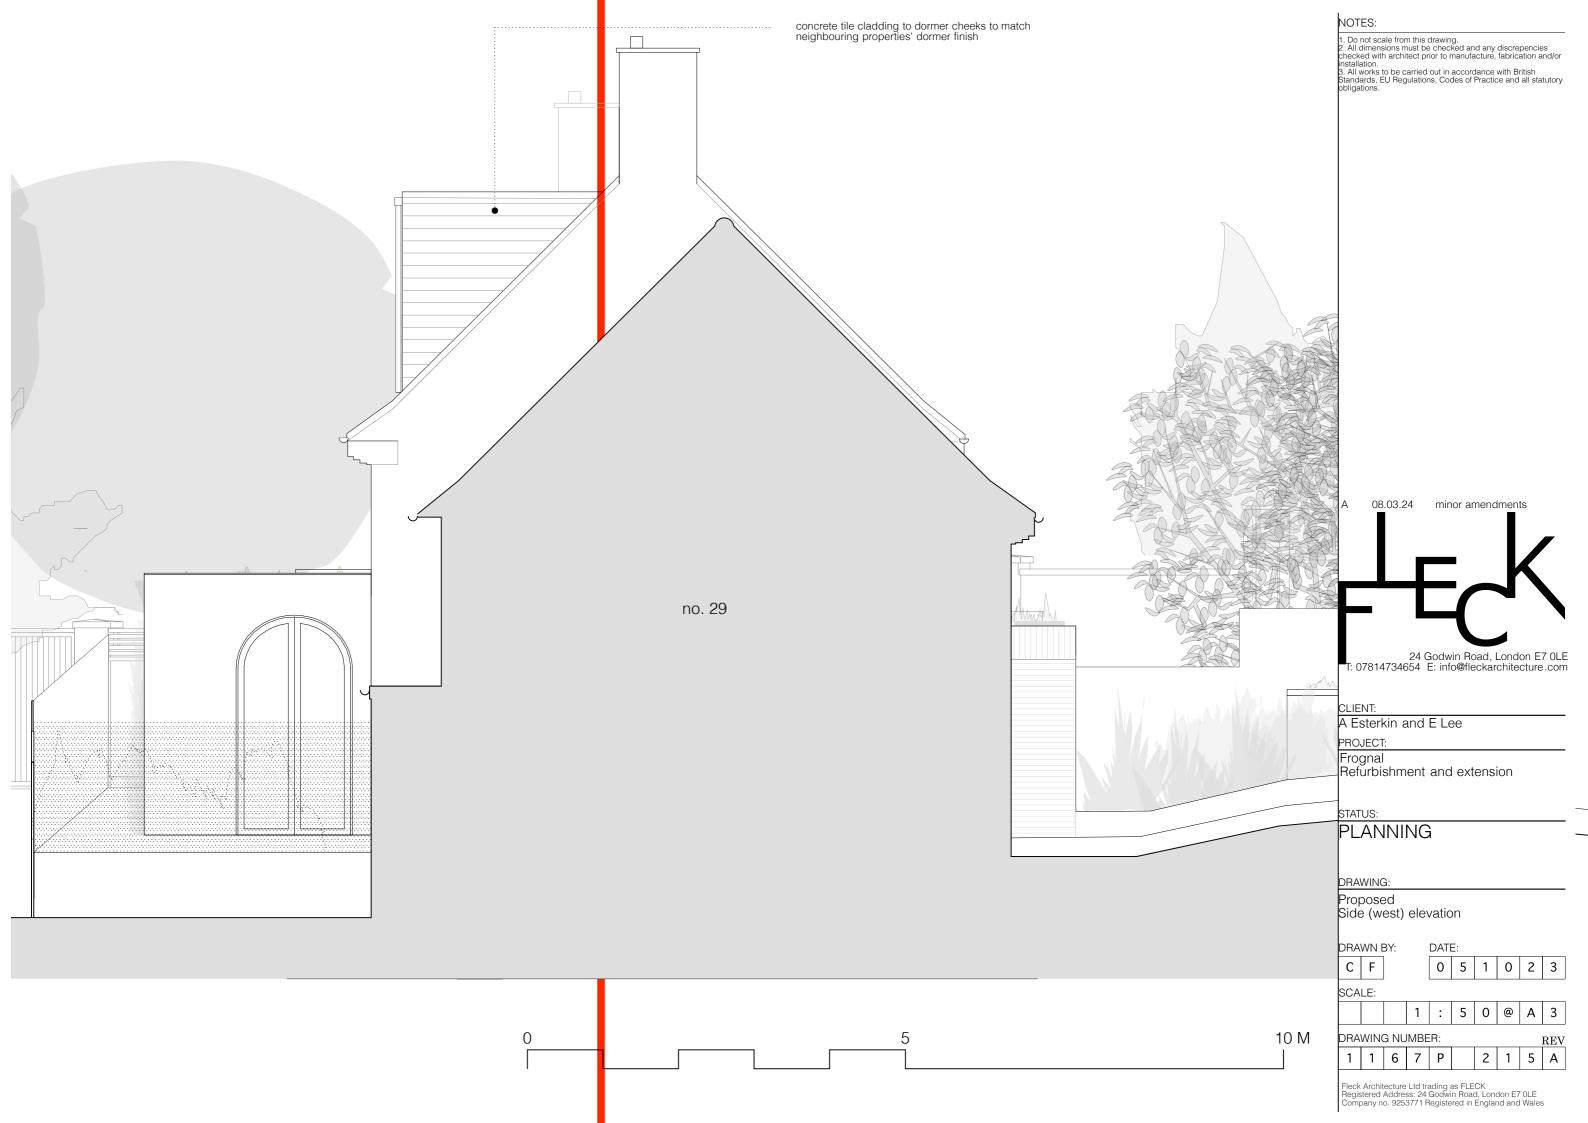

## NOTES:

Do not scale from this drawing.
 All dimensions must be checked and any discrepencies checked with architect prior to manufacture, fabrication and/or installation.
 All works to be carried out in accordance with British Standards, EU Regulations, Codes of Practice and all statutory obligations.

CLIENT:

A Esterkin and E Lee

PROJECT:

Frognal Refurbishment and extension

STATUS:

## PLANNING

DRAWING:

Proposed

Side elevation from Arkwright Rd

DRAWN BY: C F

SCALE:

0 5 1 0 2 3

| 1 | : | 1 | 0 | 0 | @ | A | 3 |