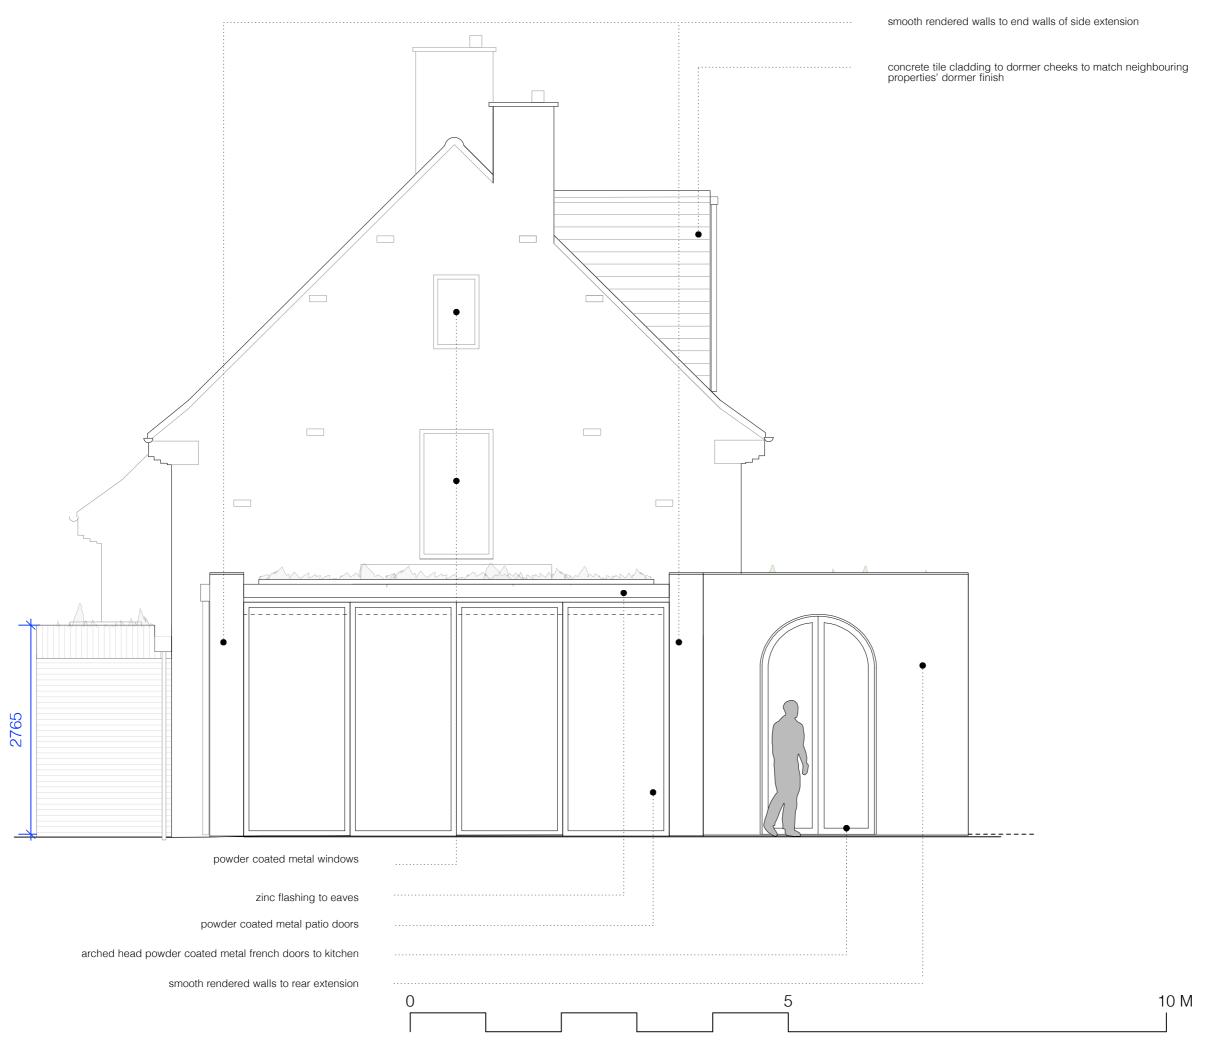

## NOTES:

Do not scale from this drawing.
 All dimensions must be checked and any discrepencies checked with architect prior to manufacture, fabrication and/or installation.

nstallation.
3. All works to be carried out in accordance with British Standards, EU Regulations, Codes of Practice and all statutory obligations.

CLIENT:

A Esterkin and E Lee

PROJECT:

Frognal

Refurbishment and extension

STATUS:

PLANNING

DRAWING:

Proposed

Side( north ) elevation

DRAWN BY:

0 5 1 0 2 3

SCALE:

1 : 5 0 @ A 3

DRAWING NUMBER:

1 1 6 7 P 2 1 2 B

Fleck Architecture Ltd trading as FLECK Registered Address: 24 Godwin Road, London E7 0LE Company no. 9253771 Registered in England and Wales

10 M