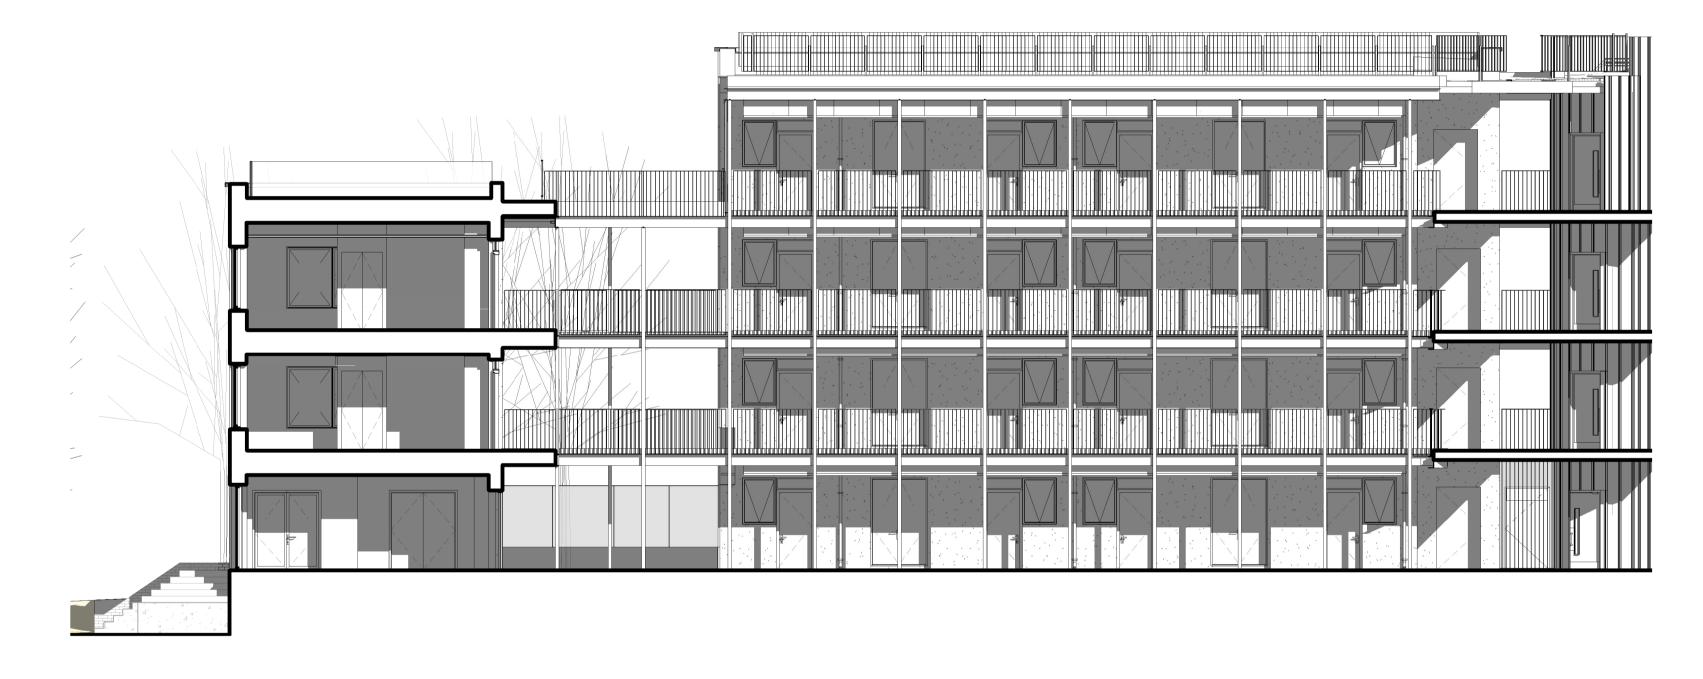

Block B

|   |                                                                                                                                     | NOTE<br>DO NOT SCALE FROM THIS DRAWING. FIGURED DIMENSIONS<br>ONLY ARE TO BE TAKEN FROM THIS DRAWING. ALL<br>DIMENSIONS ARE IN MILLIMETRES UNLESS OTHERWISE<br>STATED;<br>CONTRACTOR TO CHECK AND CONFIRM ALL DIMENSIONS AND<br>SETTING OUT ON SITE. REPORT ANY ERRORS OR OMISSIONS<br>TO WGI;<br>CURRENT MODEL FILE NAME: Project Template |
|---|-------------------------------------------------------------------------------------------------------------------------------------|---------------------------------------------------------------------------------------------------------------------------------------------------------------------------------------------------------------------------------------------------------------------------------------------------------------------------------------------|
|   | Elevation                                                                                                                           | Legend                                                                                                                                                                                                                                                                                                                                      |
|   |                                                                                                                                     | Cavity Fire Barrier                                                                                                                                                                                                                                                                                                                         |
|   |                                                                                                                                     | Movement Joints                                                                                                                                                                                                                                                                                                                             |
|   |                                                                                                                                     | Facing Brickwork - Stack Bond<br>(Low Level)<br><b>25_13_50_51</b>                                                                                                                                                                                                                                                                          |
|   |                                                                                                                                     | Corium Rainscreen Cladding -<br>Stack Bond<br>25_20_70_25                                                                                                                                                                                                                                                                                   |
|   |                                                                                                                                     | Render System - Sto Classic <b>25_45_72_28</b>                                                                                                                                                                                                                                                                                              |
|   |                                                                                                                                     | Argeton Rainscreen Cladding: tile<br>Profile A<br><b>25_20_70_25</b>                                                                                                                                                                                                                                                                        |
|   |                                                                                                                                     | Argeton Rainscreen Cladding: tile<br>Profile B<br><b>25_20_70_25</b>                                                                                                                                                                                                                                                                        |
|   |                                                                                                                                     | Perforated Vertical Metal<br>Rainscreen Cladding to stairs                                                                                                                                                                                                                                                                                  |
|   |                                                                                                                                     | Louvres                                                                                                                                                                                                                                                                                                                                     |
|   | 1 0 1<br>SCALE 1:100                                                                                                                | 2 3 4 5                                                                                                                                                                                                                                                                                                                                     |
|   | Key Plan                                                                                                                            |                                                                                                                                                                                                                                                                                                                                             |
|   |                                                                                                                                     |                                                                                                                                                                                                                                                                                                                                             |
| w | Watkins Gray International I<br>Colechurch House, 1 London<br>t: +44 (0)20 7940 8400<br>Camden Hostels Proj<br>2 Chester Road, Lond | FOR COORDINATION<br>LLP<br>a Bridge Walk, London SE1 2SX, United Kingdom<br>ect - Chester Road Site,                                                                                                                                                                                                                                        |
|   |                                                                                                                                     | AWN BY CHECKED BY FIRST ISSUE DATE<br>Ithor Checker 10/18/23<br>or Zone Level Type Role Number Revision                                                                                                                                                                                                                                     |
|   | 123007 WG                                                                                                                           |                                                                                                                                                                                                                                                                                                                                             |