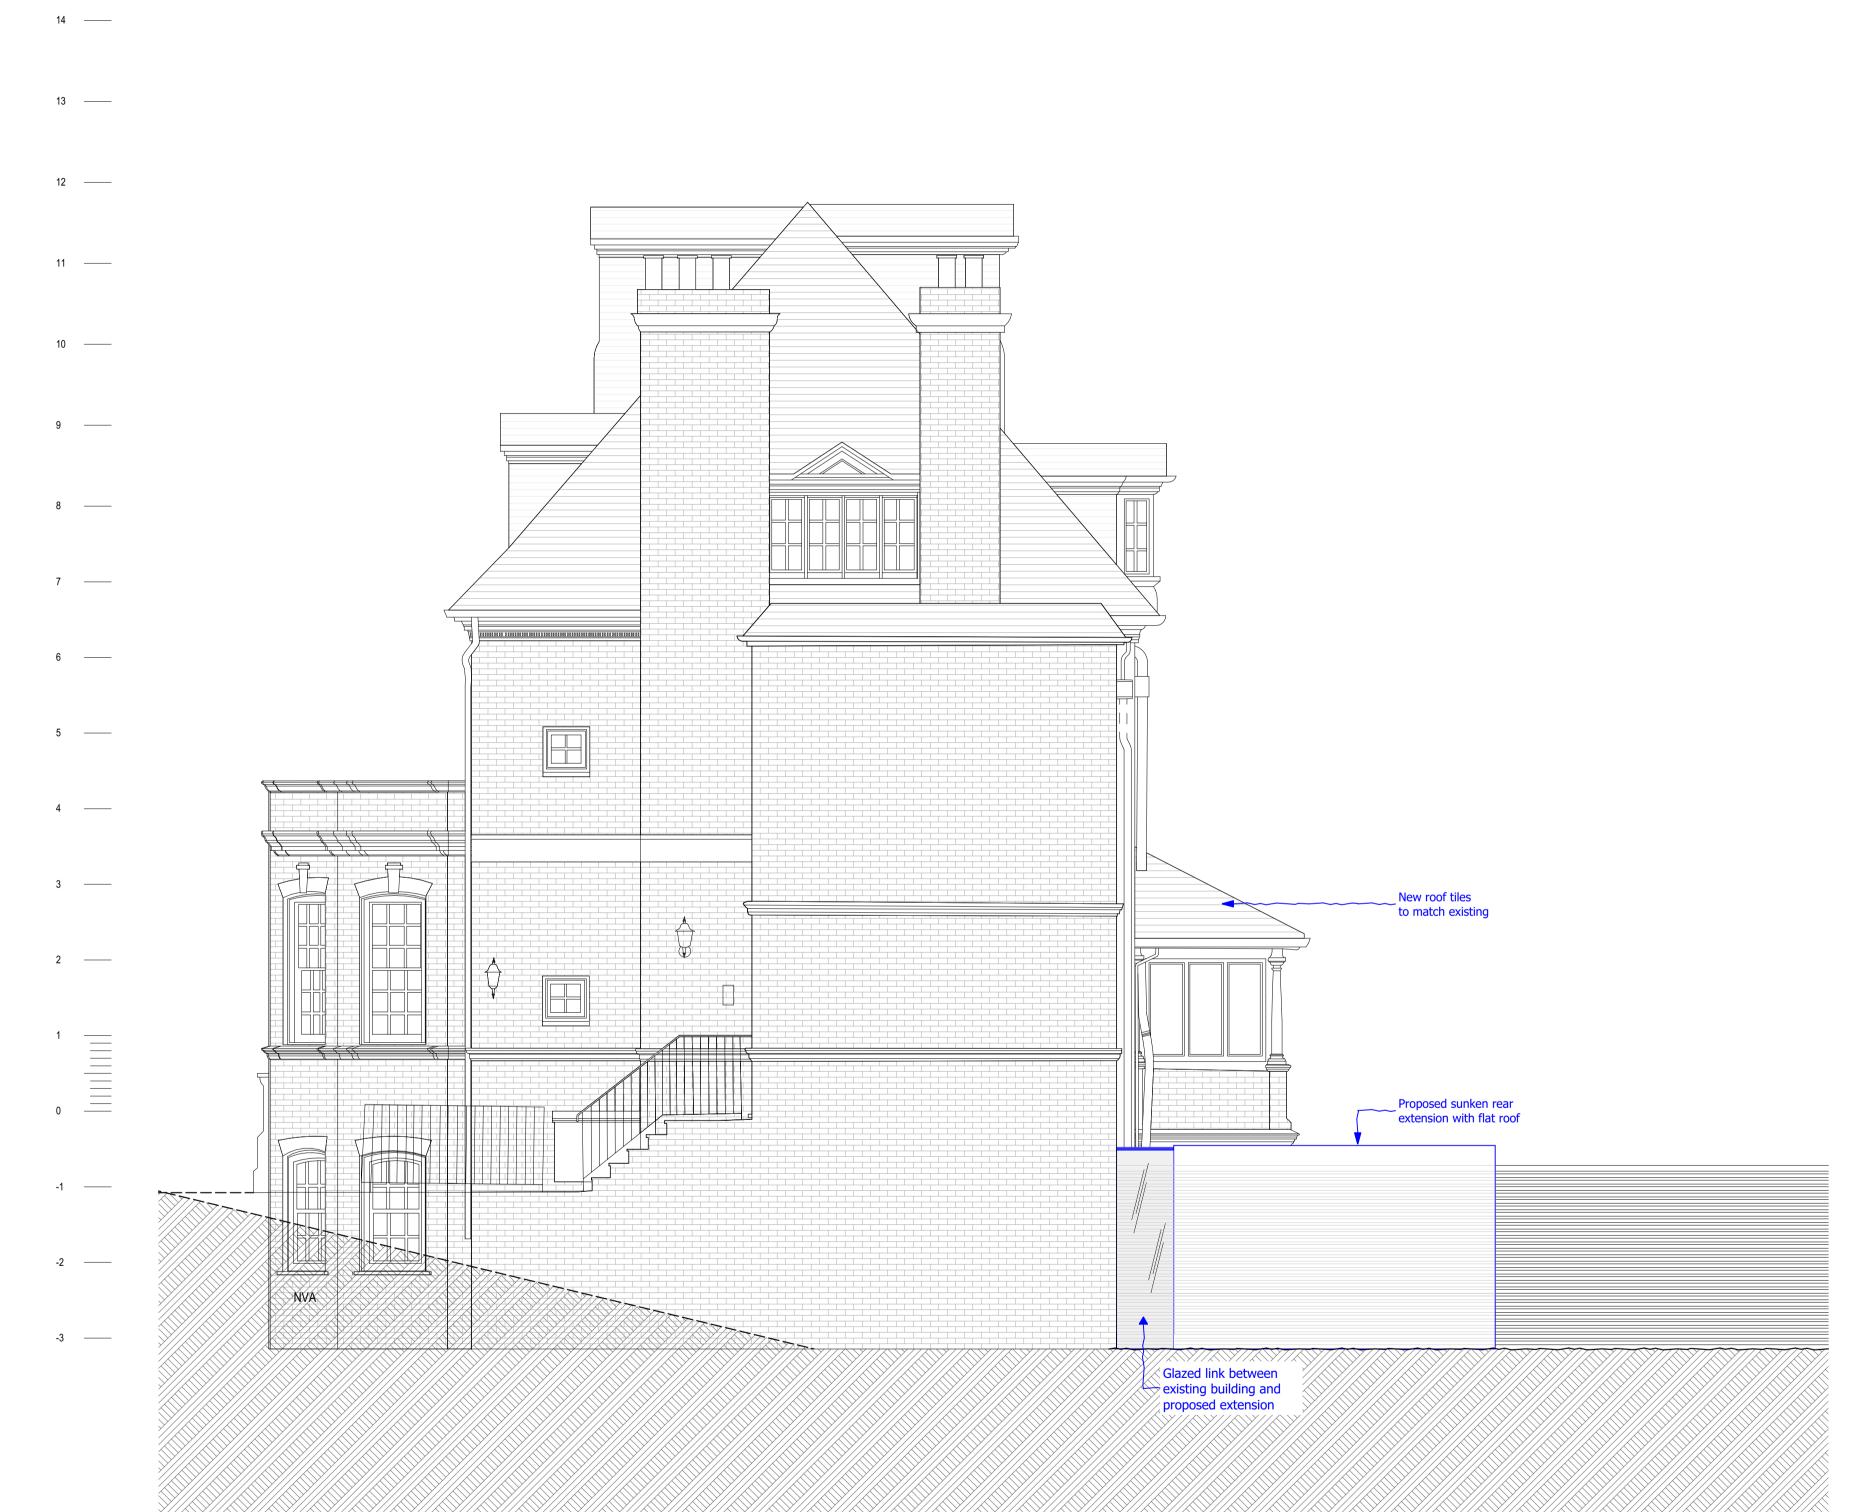

|       | This drawing is not to be scaled for<br>construction purposes. All dimensions are<br>to be checked on site before any work is<br>put in hand.<br>If in doubt, ask.<br>Copyright © <b>4H</b> Architecture Limited 2023<br>Registered in England & Wales.<br>Registered No. 12112149<br><b>4H</b> is the trading name of <b>4H</b> Architecture<br>Limited |
|-------|----------------------------------------------------------------------------------------------------------------------------------------------------------------------------------------------------------------------------------------------------------------------------------------------------------------------------------------------------------|
| —— 14 |                                                                                                                                                                                                                                                                                                                                                          |
| —— 13 |                                                                                                                                                                                                                                                                                                                                                          |
| —— 12 |                                                                                                                                                                                                                                                                                                                                                          |
| —— 11 |                                                                                                                                                                                                                                                                                                                                                          |
| 10    |                                                                                                                                                                                                                                                                                                                                                          |
| —— 9  |                                                                                                                                                                                                                                                                                                                                                          |
| —— 8  |                                                                                                                                                                                                                                                                                                                                                          |
| — 7   |                                                                                                                                                                                                                                                                                                                                                          |
| —— 6  |                                                                                                                                                                                                                                                                                                                                                          |
| —— 5  |                                                                                                                                                                                                                                                                                                                                                          |
| 4     |                                                                                                                                                                                                                                                                                                                                                          |
| 3     |                                                                                                                                                                                                                                                                                                                                                          |
| 2     |                                                                                                                                                                                                                                                                                                                                                          |
|       |                                                                                                                                                                                                                                                                                                                                                          |
| 0     |                                                                                                                                                                                                                                                                                                                                                          |
| 1     |                                                                                                                                                                                                                                                                                                                                                          |
| 2     |                                                                                                                                                                                                                                                                                                                                                          |
| 3     |                                                                                                                                                                                                                                                                                                                                                          |
|       | project<br>131_9 Wedderburn Road<br>site address                                                                                                                                                                                                                                                                                                         |
|       | 9 Wedderburn Road<br>London<br>NW3 5QS                                                                                                                                                                                                                                                                                                                   |
|       | Private Client drawing title                                                                                                                                                                                                                                                                                                                             |
|       | Proposed - Side Elevation project number_drawing number_revision 131_201_PL01                                                                                                                                                                                                                                                                            |
|       | date<br>01.03.2024.<br>designed / drawn by<br>4H Architecture                                                                                                                                                                                                                                                                                            |
|       | 07515772458<br>info@4harchitecture.co.uk                                                                                                                                                                                                                                                                                                                 |
|       | 0 1 scale 1:50 2.5m                                                                                                                                                                                                                                                                                                                                      |