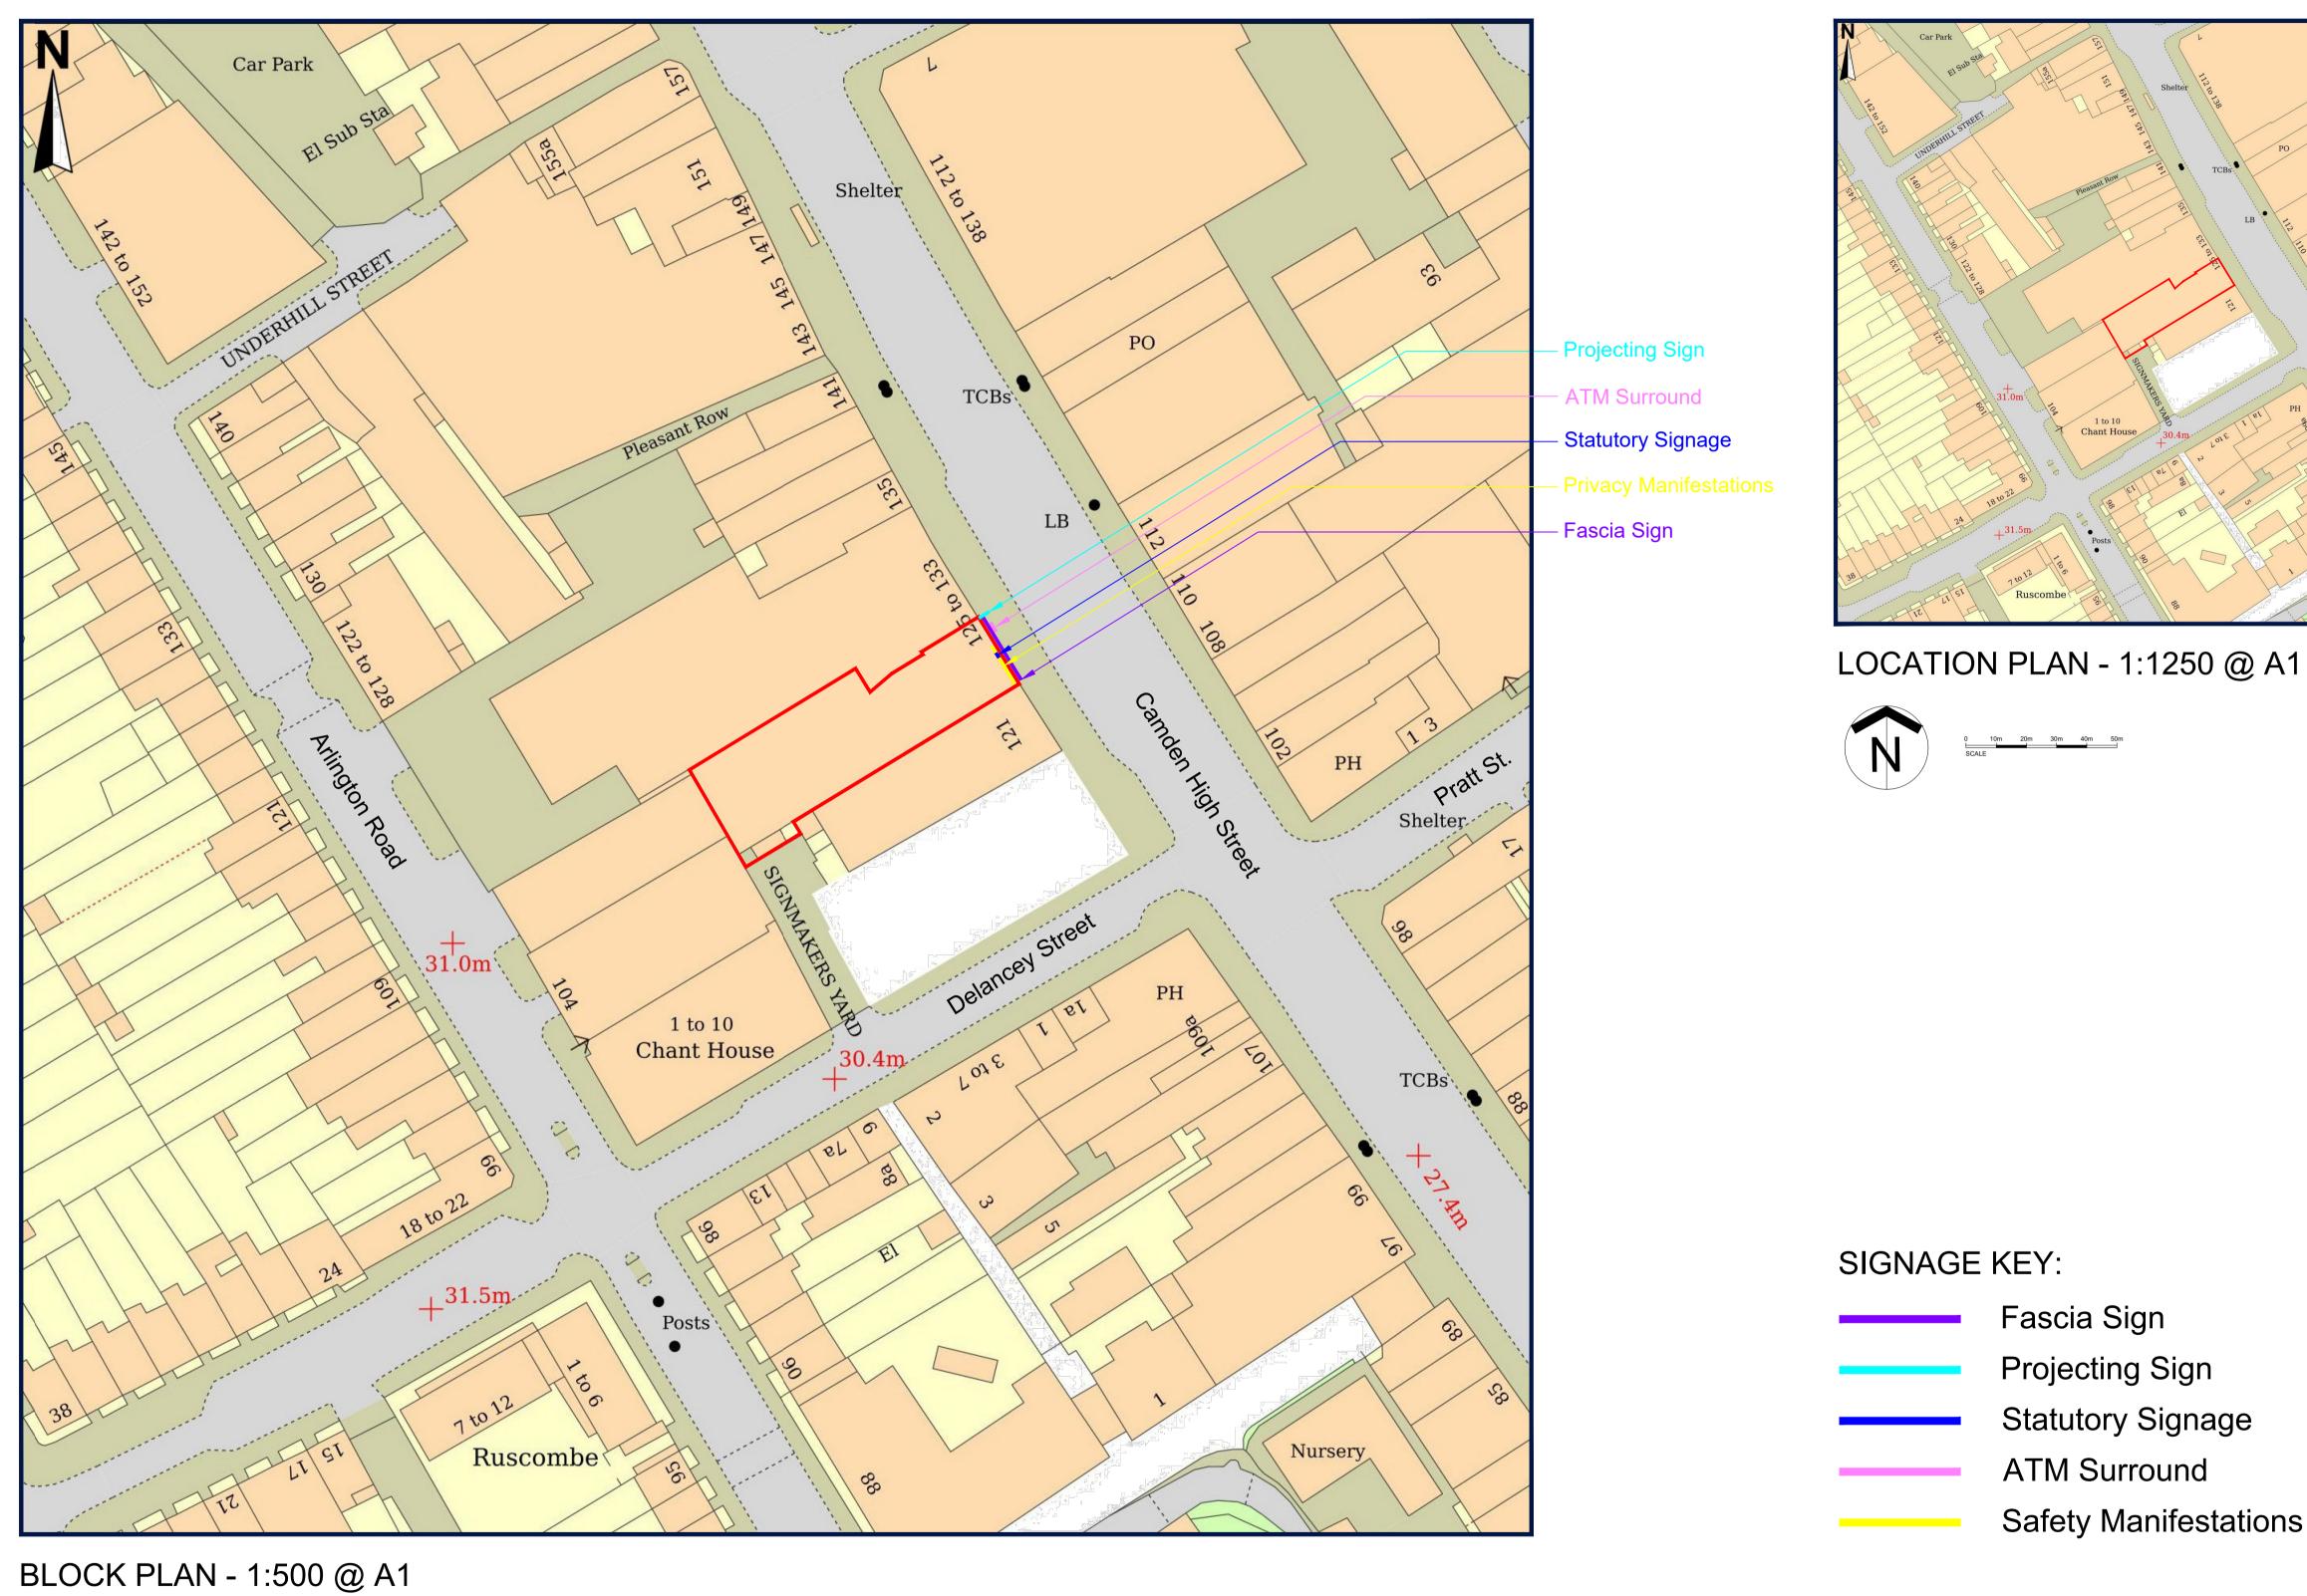

Camden High Street

Fascia Sign

Projecting Sign

**ATM Surround** 

Statutory Signage

Safety Manifestations

Boleyn House, St Augustines Business Park, Whitstable Kent CT5 2QJ

© This drawing remains the Copyright of Four Architecture and Design and may not be reproduced in whole or in any part without prior written permission.

ALL REFERENCES SHOULD BE READ IN CONJUNCTION WITH THE MOST CURRENT NATIONWIDE DESIGN GUIDES.

CAMDEN TOWN (0223) Brand Update

| EVISIONS LETTER DESCRIPTION                              |   |                           |                           |                                       |                            |               | DATE | i    |
|----------------------------------------------------------|---|---------------------------|---------------------------|---------------------------------------|----------------------------|---------------|------|------|
| BRANCH NAME & PREFIX: CAMDEN TOWN 125 Camden High Street |   |                           |                           | DRAWING TYPE: LOCATION AND BLOCK PLAN |                            |               |      |      |
| SCALE @ A1:                                              | 8 | SCALE @ A3:               | DATE DRAWN:<br>11.03.2024 | STATUS:                               | PROPERTY<br>LOCATION CODE: | DRAWING REF N | IO:  | REV. |
| DRAWN BY:<br><b>MK</b>                                   |   | CHECKED BY & DATE:<br>JNA | JOB REF:                  | PL                                    | CA06                       | PL.00.        |      |      |