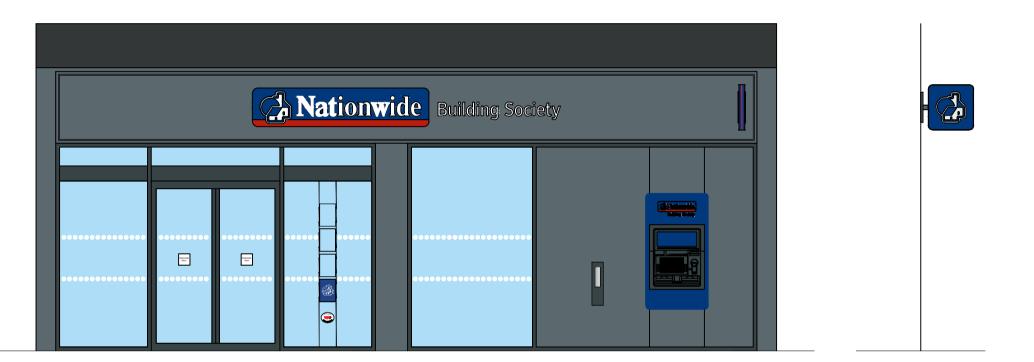

ALL REFERENCES SHOULD BE READ IN CONJUNCTION WITH THE MOST CURRENT NATIONWIDE DESIGN GUIDES.

Front Elevation

CAMDEN TOWN (0223) Brand Update REVISIONS BRANCH NAME CAMDEN 125 Camdo SCALE @ A1:

1:50 DRAWN BY: HU

|                                              | # #    |                           |                           |                                                 |                            |                 | # |      |  |
|----------------------------------------------|--------|---------------------------|---------------------------|-------------------------------------------------|----------------------------|-----------------|---|------|--|
|                                              | # #    |                           |                           |                                                 |                            |                 | # |      |  |
|                                              | # #    |                           |                           |                                                 |                            |                 | # |      |  |
|                                              | LETTER | ETTER DESCRIPTION         |                           |                                                 |                            |                 |   | DATE |  |
| AME & PREFIX:<br>N TOWN<br>Inden High Street |        |                           |                           | DRAWING TYPE:<br>EXISTING<br>EXTERNAL ELEVATION |                            |                 |   |      |  |
| 1:                                           |        | SCALE @ A3:<br>1:100      | DATE DRAWN:<br>22.11.2023 | STATUS:                                         | PROPERTY<br>LOCATION CODE: | DRAWING REF NO: |   | REV. |  |
|                                              |        | CHECKED BY & DATE:<br>JNA | JOB REF:                  | EXISTING                                        | CA06                       | EX.00.E1        |   | /    |  |