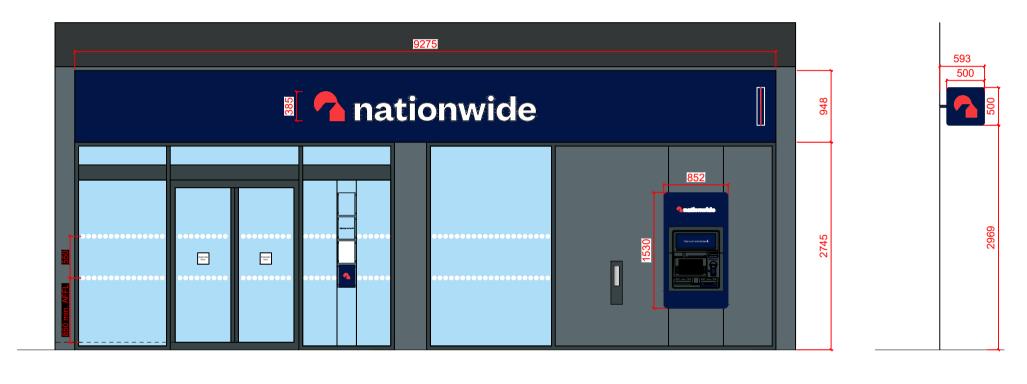

## EXTERNAL SCOPE OF WORKS:

- Replace 1no. Projecting signage with new 500mm.
  Replace 1no. Fascia and 1no. Logo with 1no. New blue fascia & 1no. New 385mm logo height.
  Replace 1no. ATM surround and decals with new.
  Replace statutory signage with new.
  Replace safety manifestation with new.
  Window message not deployed.

Front Elevation

DRAWINGS PRODUCED FROM RECORD INFORMATION ONLY. ALL DIMENSIONS TO BE CHECKED ON SITE PRIOR TO MANUFACTURE AND INSTALLATION

ALL DIMENSIONS MUST BE CHECKED ON SITE.
ONLY FIGURED DIMENSIONS ARE TO BE WORKED FROM. DISCREPANCIES MUST BE REPORTED TO THE ARCHITECT BEFORE THIS DRAWING IS BASED ON BEST KNOW INFORMATION