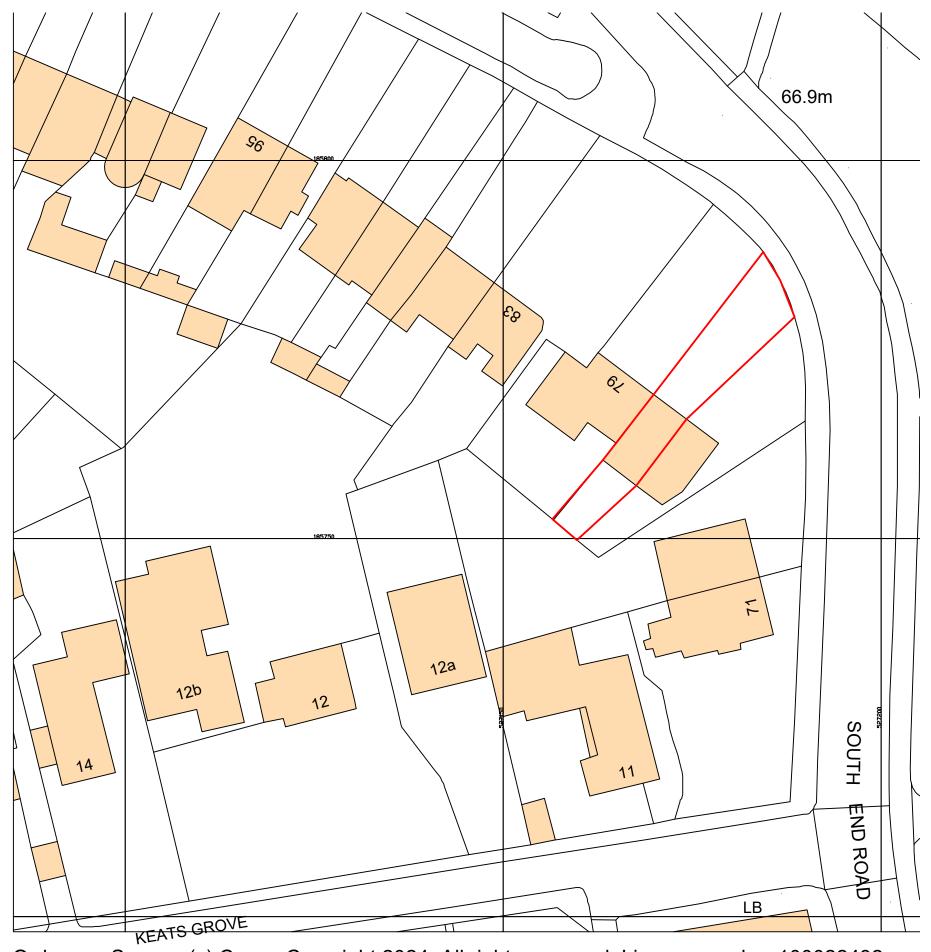

Ordnance Survey, (c) Crown Copyright 2024. All rights reserved. Licence number 100022432

BLOCK PLAN SCALE 1:500

### Project:

77 South End Road Camden, London NW3 2RJ

Location and Block Plan

| Dra        | Drawing No. |    | 233278 00 |                   |               | Rev. ~ |
|------------|-------------|----|-----------|-------------------|---------------|--------|
| Sca<br>@ A | ale<br>43   | AS | SHOWN     | Drawn<br>IRL      | Date 31/01/24 |        |
| Sta        | tus         | Р  |           | Checked<br>A.B.C. | Design<br>IRL |        |