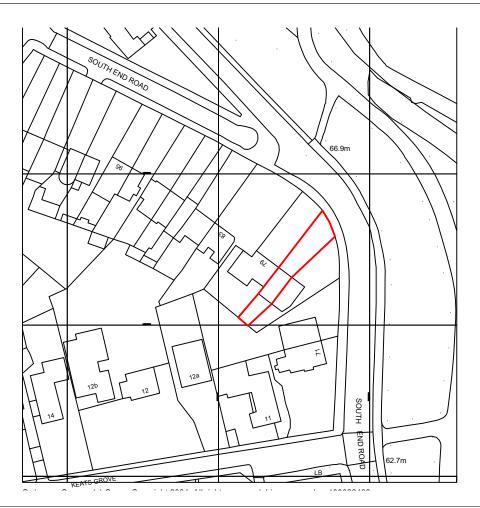

# LOCATION PLAN

### Project:

77 South End Road Camden, London NW3 2RJ

Location and Block Plan

| Dra        | Drawing No. |    | 233278 00 |                   |               | Rev. ~ |
|------------|-------------|----|-----------|-------------------|---------------|--------|
| Sca<br>@ A | ale<br>43   | AS | SHOWN     | Drawn<br>IRL      | Date 31/01/24 |        |
| Sta        | tus         | Р  |           | Checked<br>A.B.C. | Design<br>IRL |        |