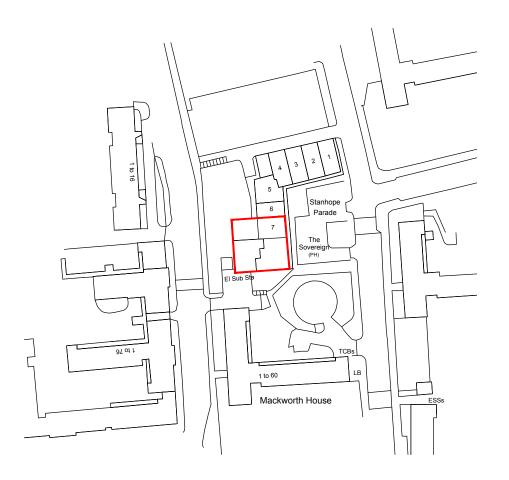

# M + Architecture Planning Ltd

Steward House 14 Commercial Way Woking, GU21 6ET

T - +44 7864878349 E - info@ma-planning.co.uk W - www.ma-planning.co.uk

SITE ADDRESS Bonzai London 7 Stanhope Parade London NW1 3RD

### PROJECT TITLE External Alterations

DRAWING TITLE/NO: 202401\_1 Site Location plan

SCALE: 1:1250 @ A3

DATE: 28/02/2024

**REV:** 0 - For Planning Approval

DRAWN BY: Murat Surucu